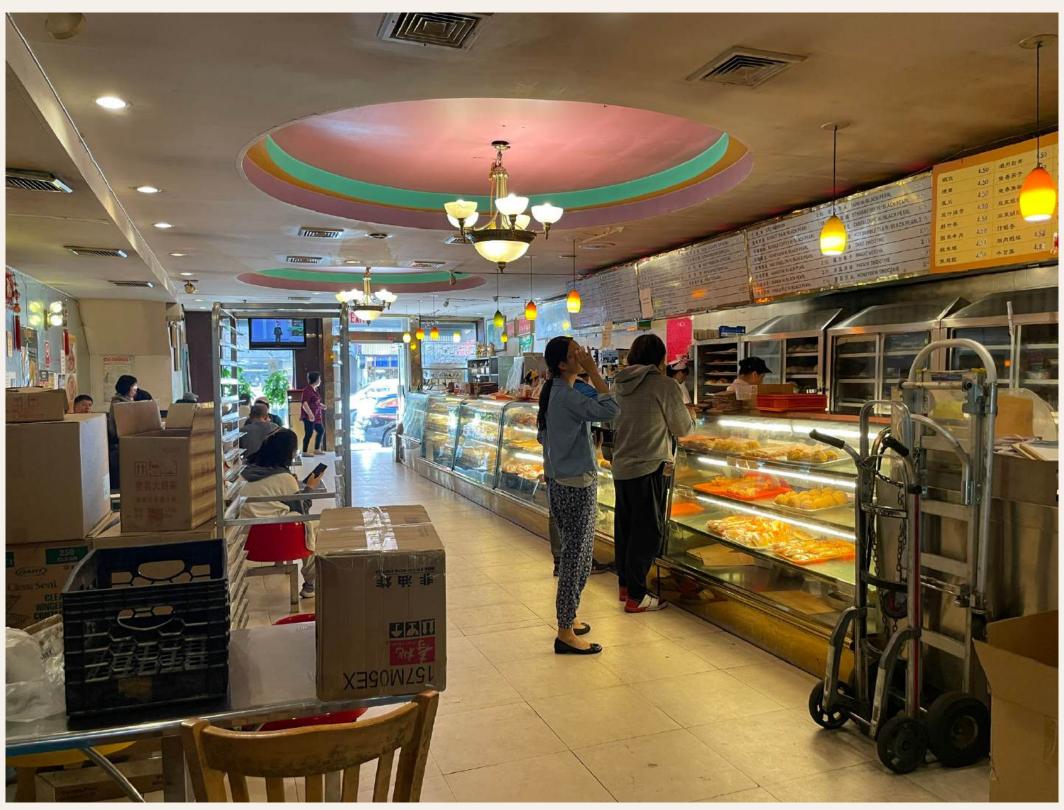

# NOW AVAILABLE FOR LEASE

Currently a bakery, 280 Grand is a fully built-out restaurant space on one of the most high visibility and high traffic streets in the Lower East Side. A conduit connecting the famous Dimes Square portion of the LES and Chinatown, 280 Grand Street has a vibrant mix of art galleries, foodie destinations, nightlife hot spots, and classic Chinatown establishments.

# OPEN GROUND FLOOR RESTAURANT SPACE