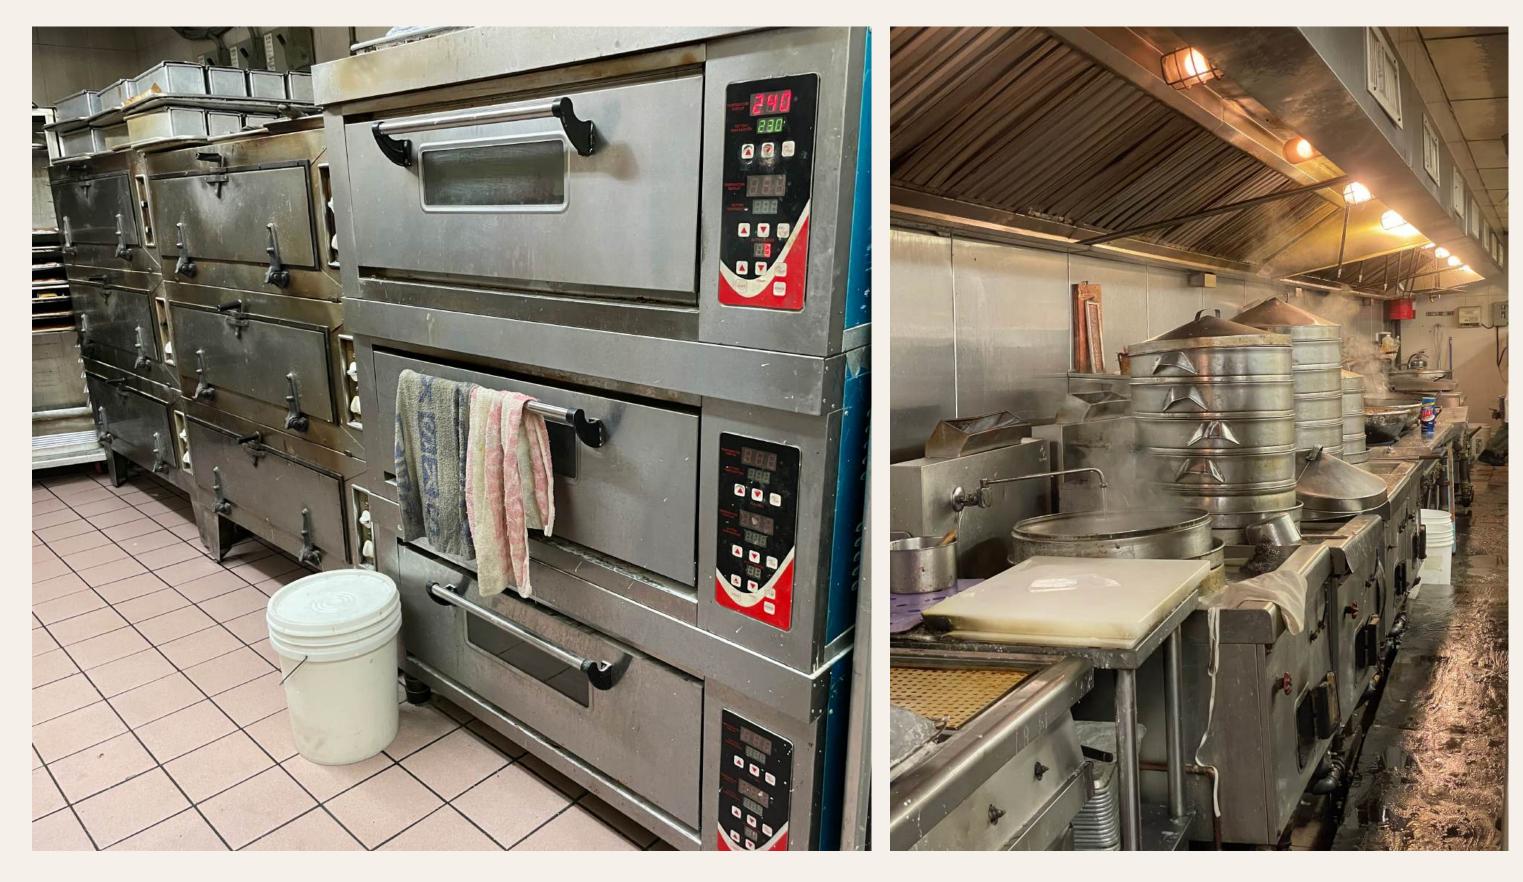

### TURNKEY KITCHEN IN LOWER LEVEL

**GROUND FLOOR** 

**LOWER LEVEL** 

**280 GRAND ST.** 

G THE HUANG TEAM

### Size

| Lower Level         | 2,174 |
|---------------------|-------|
| Ground Floor        | 1,708 |
| 2nd Floor Office    | 854   |
| 3rd Floor Apartment | 838   |

| Space Features |                                                                |
|----------------|----------------------------------------------------------------|
| Lower Level    | Full kitchen build out with type 1 venting and walk in fridges |
| Ground Floor   | 11 ft high ceilings                                            |
|                |                                                                |
| Frontage       |                                                                |
| Grand St.      | 25 ft                                                          |
|                |                                                                |