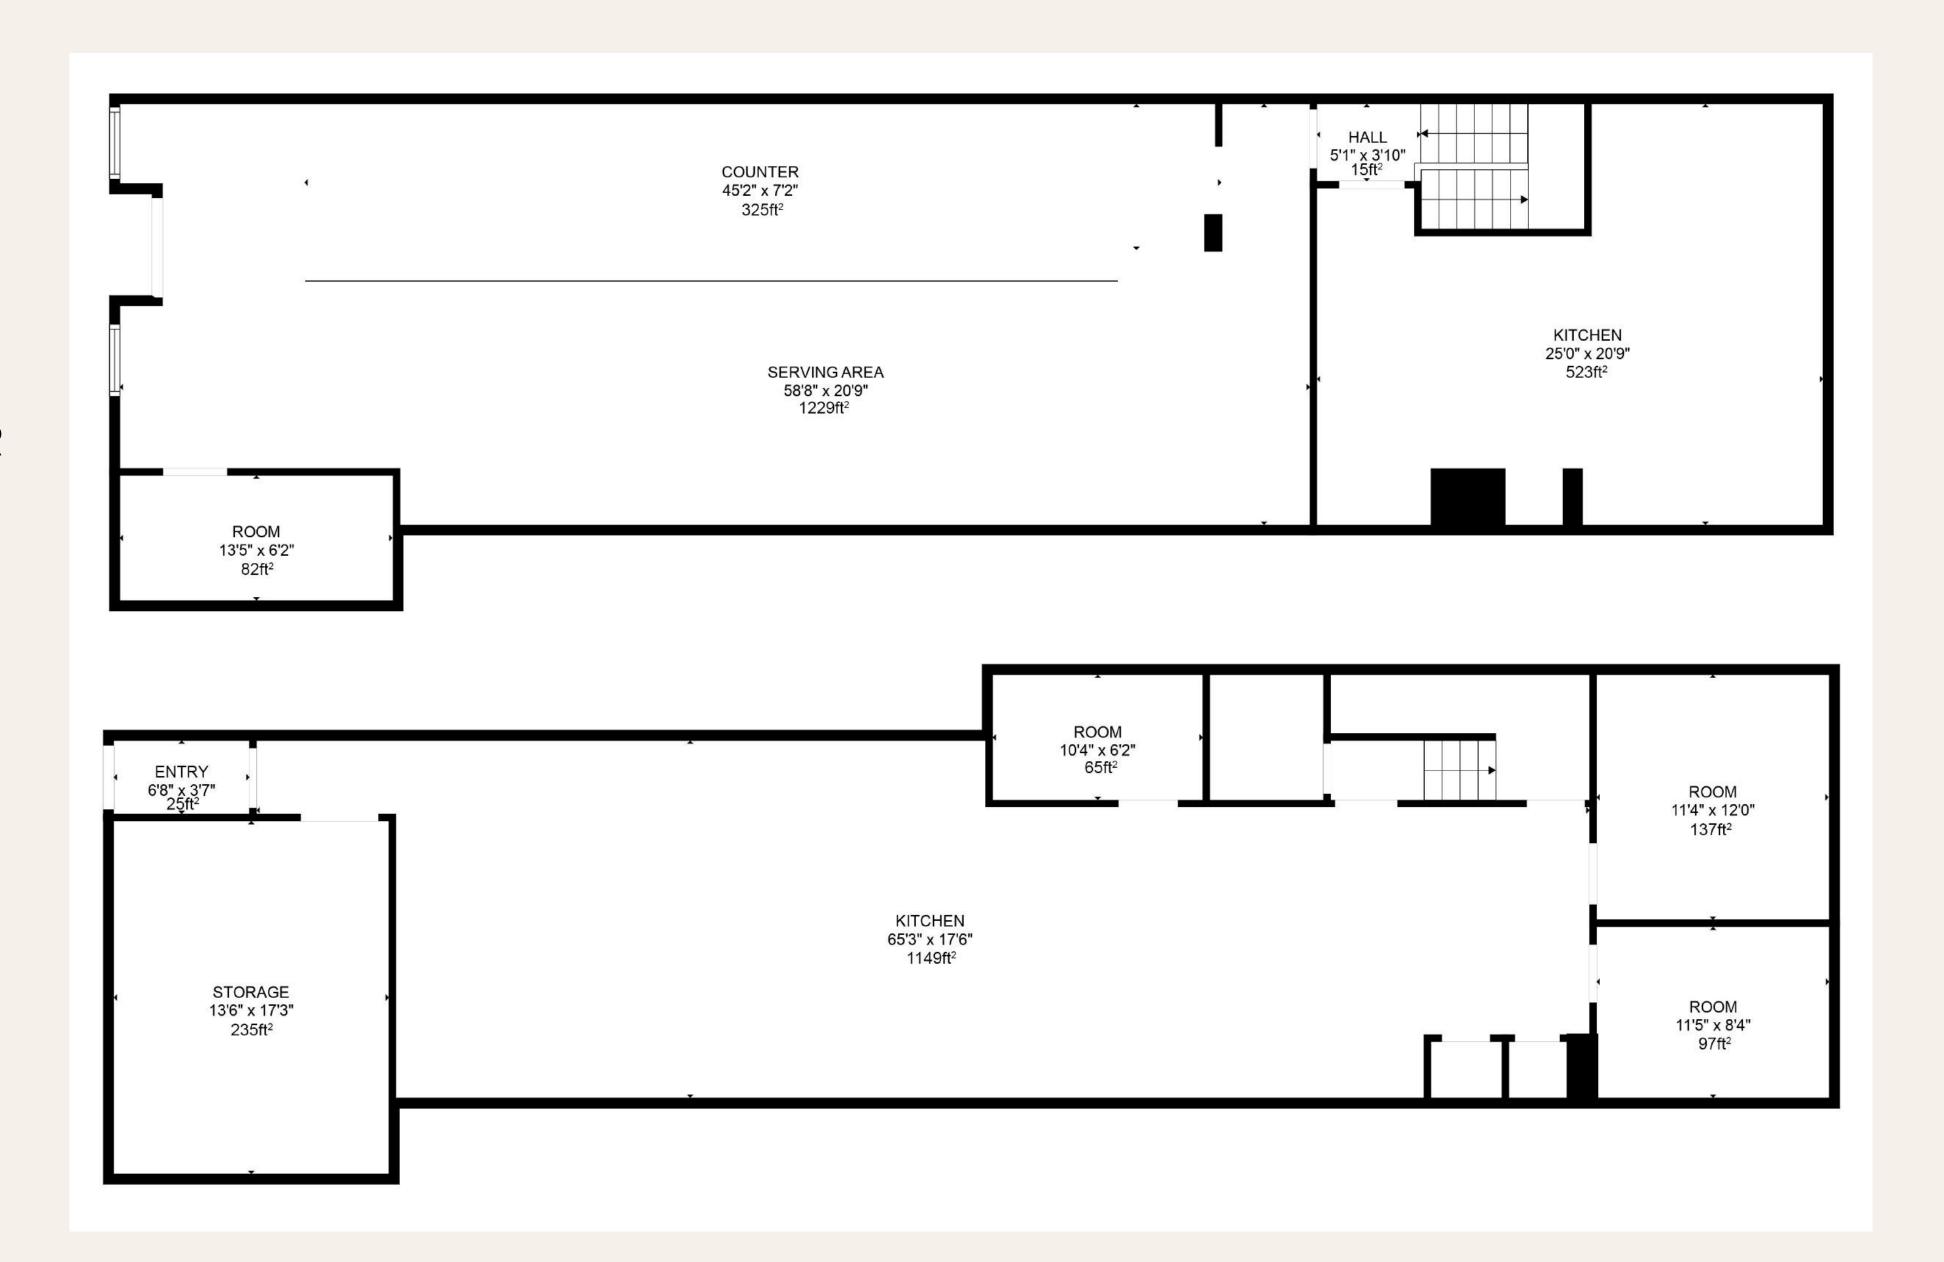

### Size

| Lower Level         | 2,174 |
|---------------------|-------|
| Ground Floor        | 1,708 |
| 2nd Floor Office    | 854   |
| 3rd Floor Apartment | 838   |

| Space Features |                                                                |
|----------------|----------------------------------------------------------------|
| Lower Level    | Full kitchen build out with type 1 venting and walk in fridges |
| Ground Floor   | 11 ft high ceilings                                            |
|                |                                                                |
| Frontage       |                                                                |
| Grand St.      | 25 ft                                                          |
|                |                                                                |

### TURNKEY KITCHEN IN LOWER LEVEL

**GROUND FLOOR** 

**LOWER LEVEL** 

**280 GRAND ST.** 

G THE HUANG TEAM