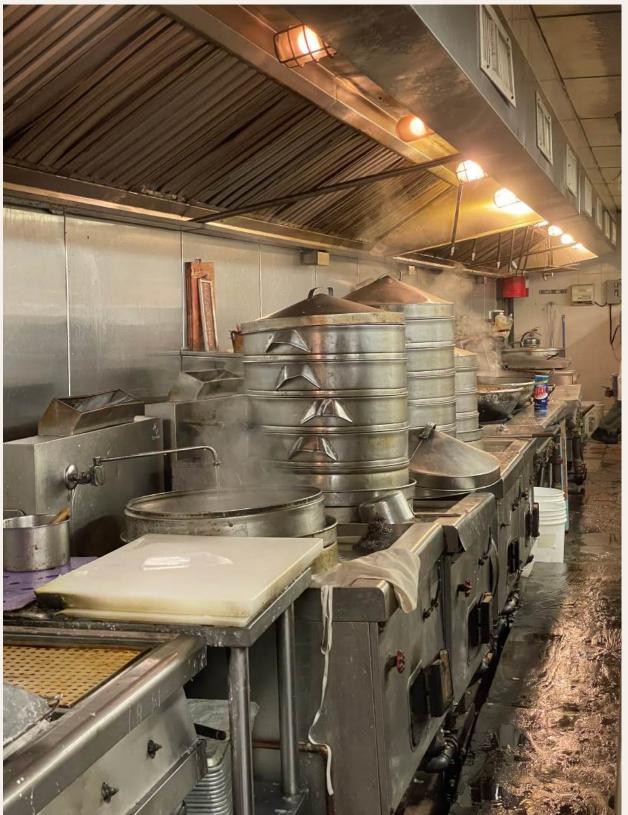

### TURNKEY KITCHEN IN LOWER LEVEL

**GROUND FLOOR** 

**LOWER LEVEL** 

**280 GRAND ST.** 

G THE HUANG TEAM

### Size

| Lower Level         | 2,174 |
|---------------------|-------|
| Ground Floor        | 1,708 |
| 2nd Floor Office    | 854   |
| 3rd Floor Apartment | 838   |

| Space Features |                                                                |
|----------------|----------------------------------------------------------------|
| Lower Level    | Full kitchen build out with type 1 venting and walk in fridges |
| Ground Floor   | 11 ft high ceilings                                            |
|                |                                                                |
| Frontage       |                                                                |
| Grand St.      | 25 ft                                                          |
|                |                                                                |