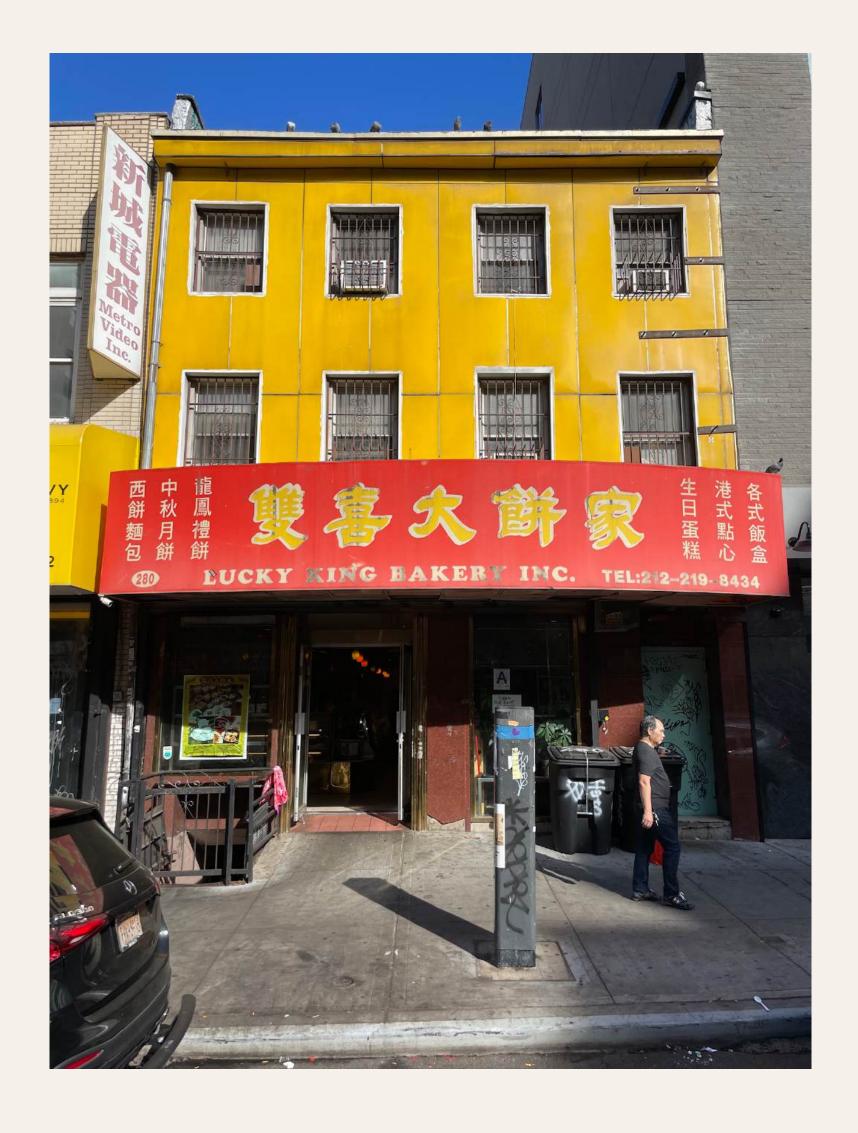

# AN CONTRACTOR OF THE SECTION OF THE

280 Grand Street is a historic Lower East Side property that serves one of New York's most vibrant neighborhoods.

# NOW AVAILABLE FOR LEASE

Currently a bakery, 280 Grand is a fully built-out restaurant space on one of the most high visibility and high traffic streets in the Lower East Side. A conduit connecting the famous Dimes Square portion of the LES and Chinatown, 280 Grand Street has a vibrant mix of art galleries, foodie destinations, nightlife hot spots, and classic Chinatown establishments.

## 280 GRAND STREET

Between Forsyth and Eldridge Streets