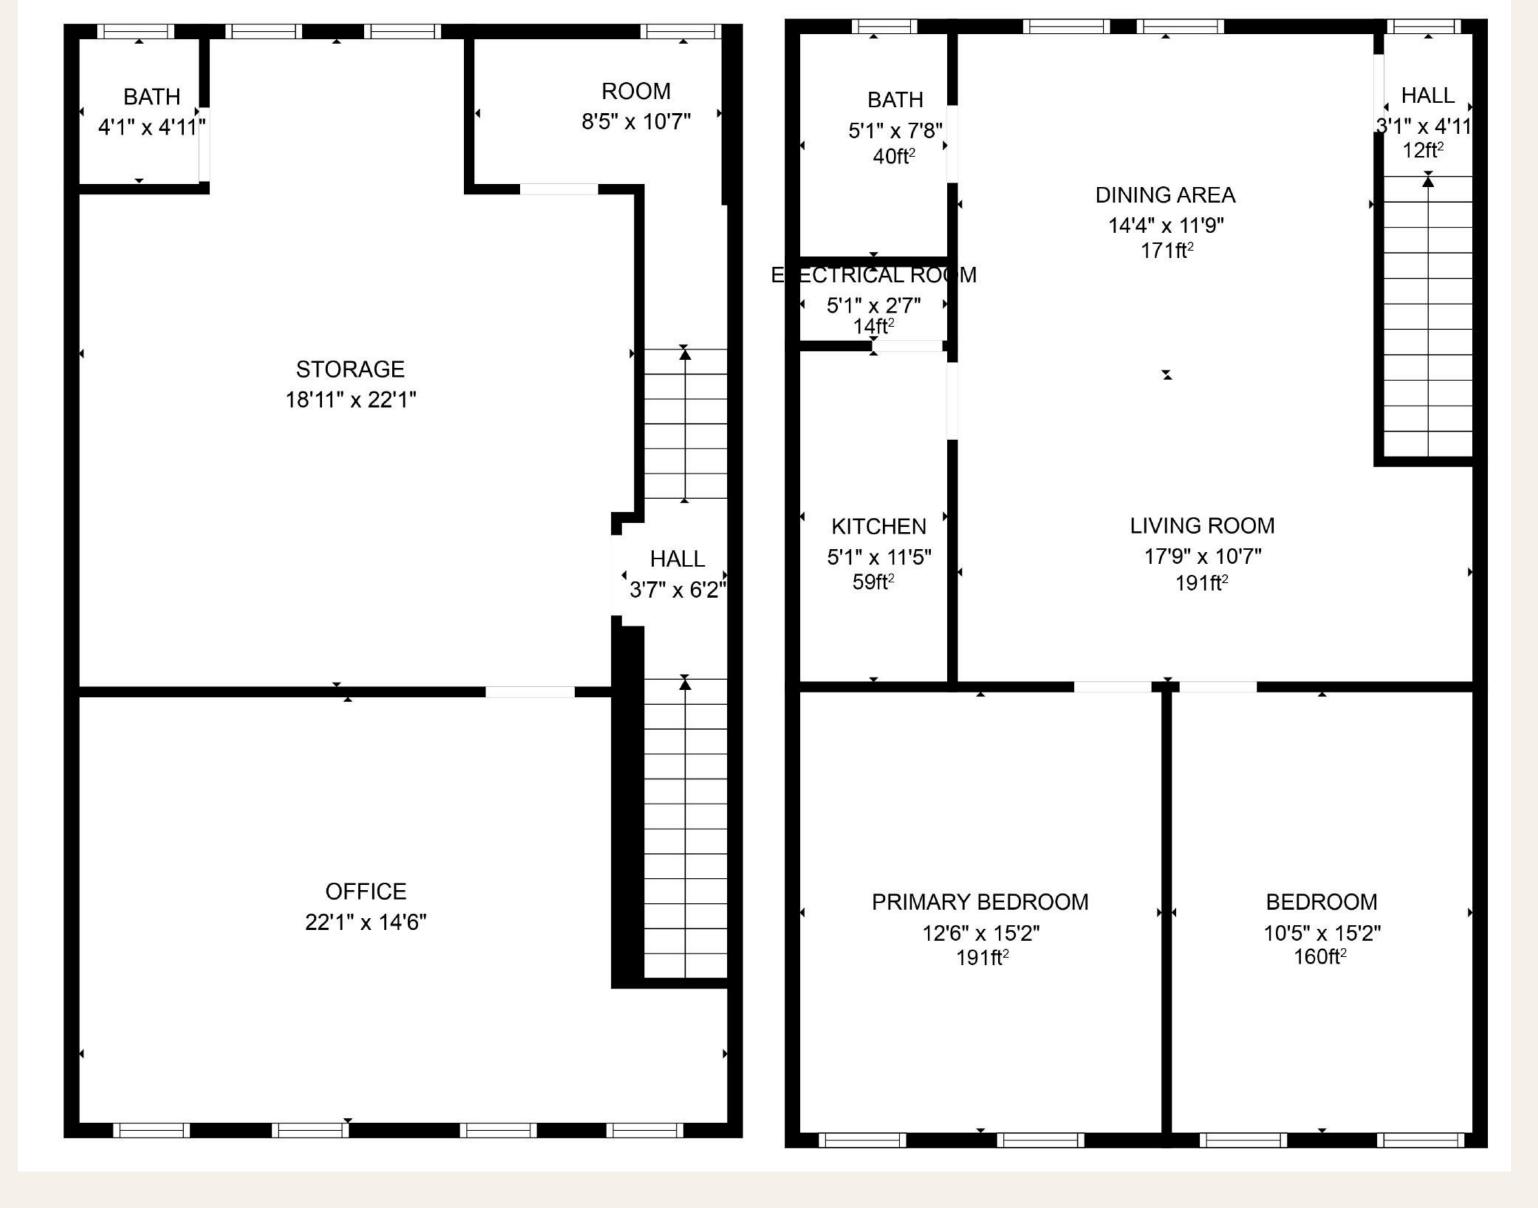

### Size

| Lower Level         | 2,174 |
|---------------------|-------|
| Ground Floor        | 1,708 |
| 2nd Floor Office    | 854   |
| 3rd Floor Apartment | 838   |

| Space Features |                                                                |
|----------------|----------------------------------------------------------------|
| Lower Level    | Full kitchen build out with type 1 venting and walk in fridges |
| Ground Floor   | 11 ft high ceilings                                            |
|                |                                                                |
| Frontage       |                                                                |
| Grand St.      | 25 ft                                                          |
|                |                                                                |