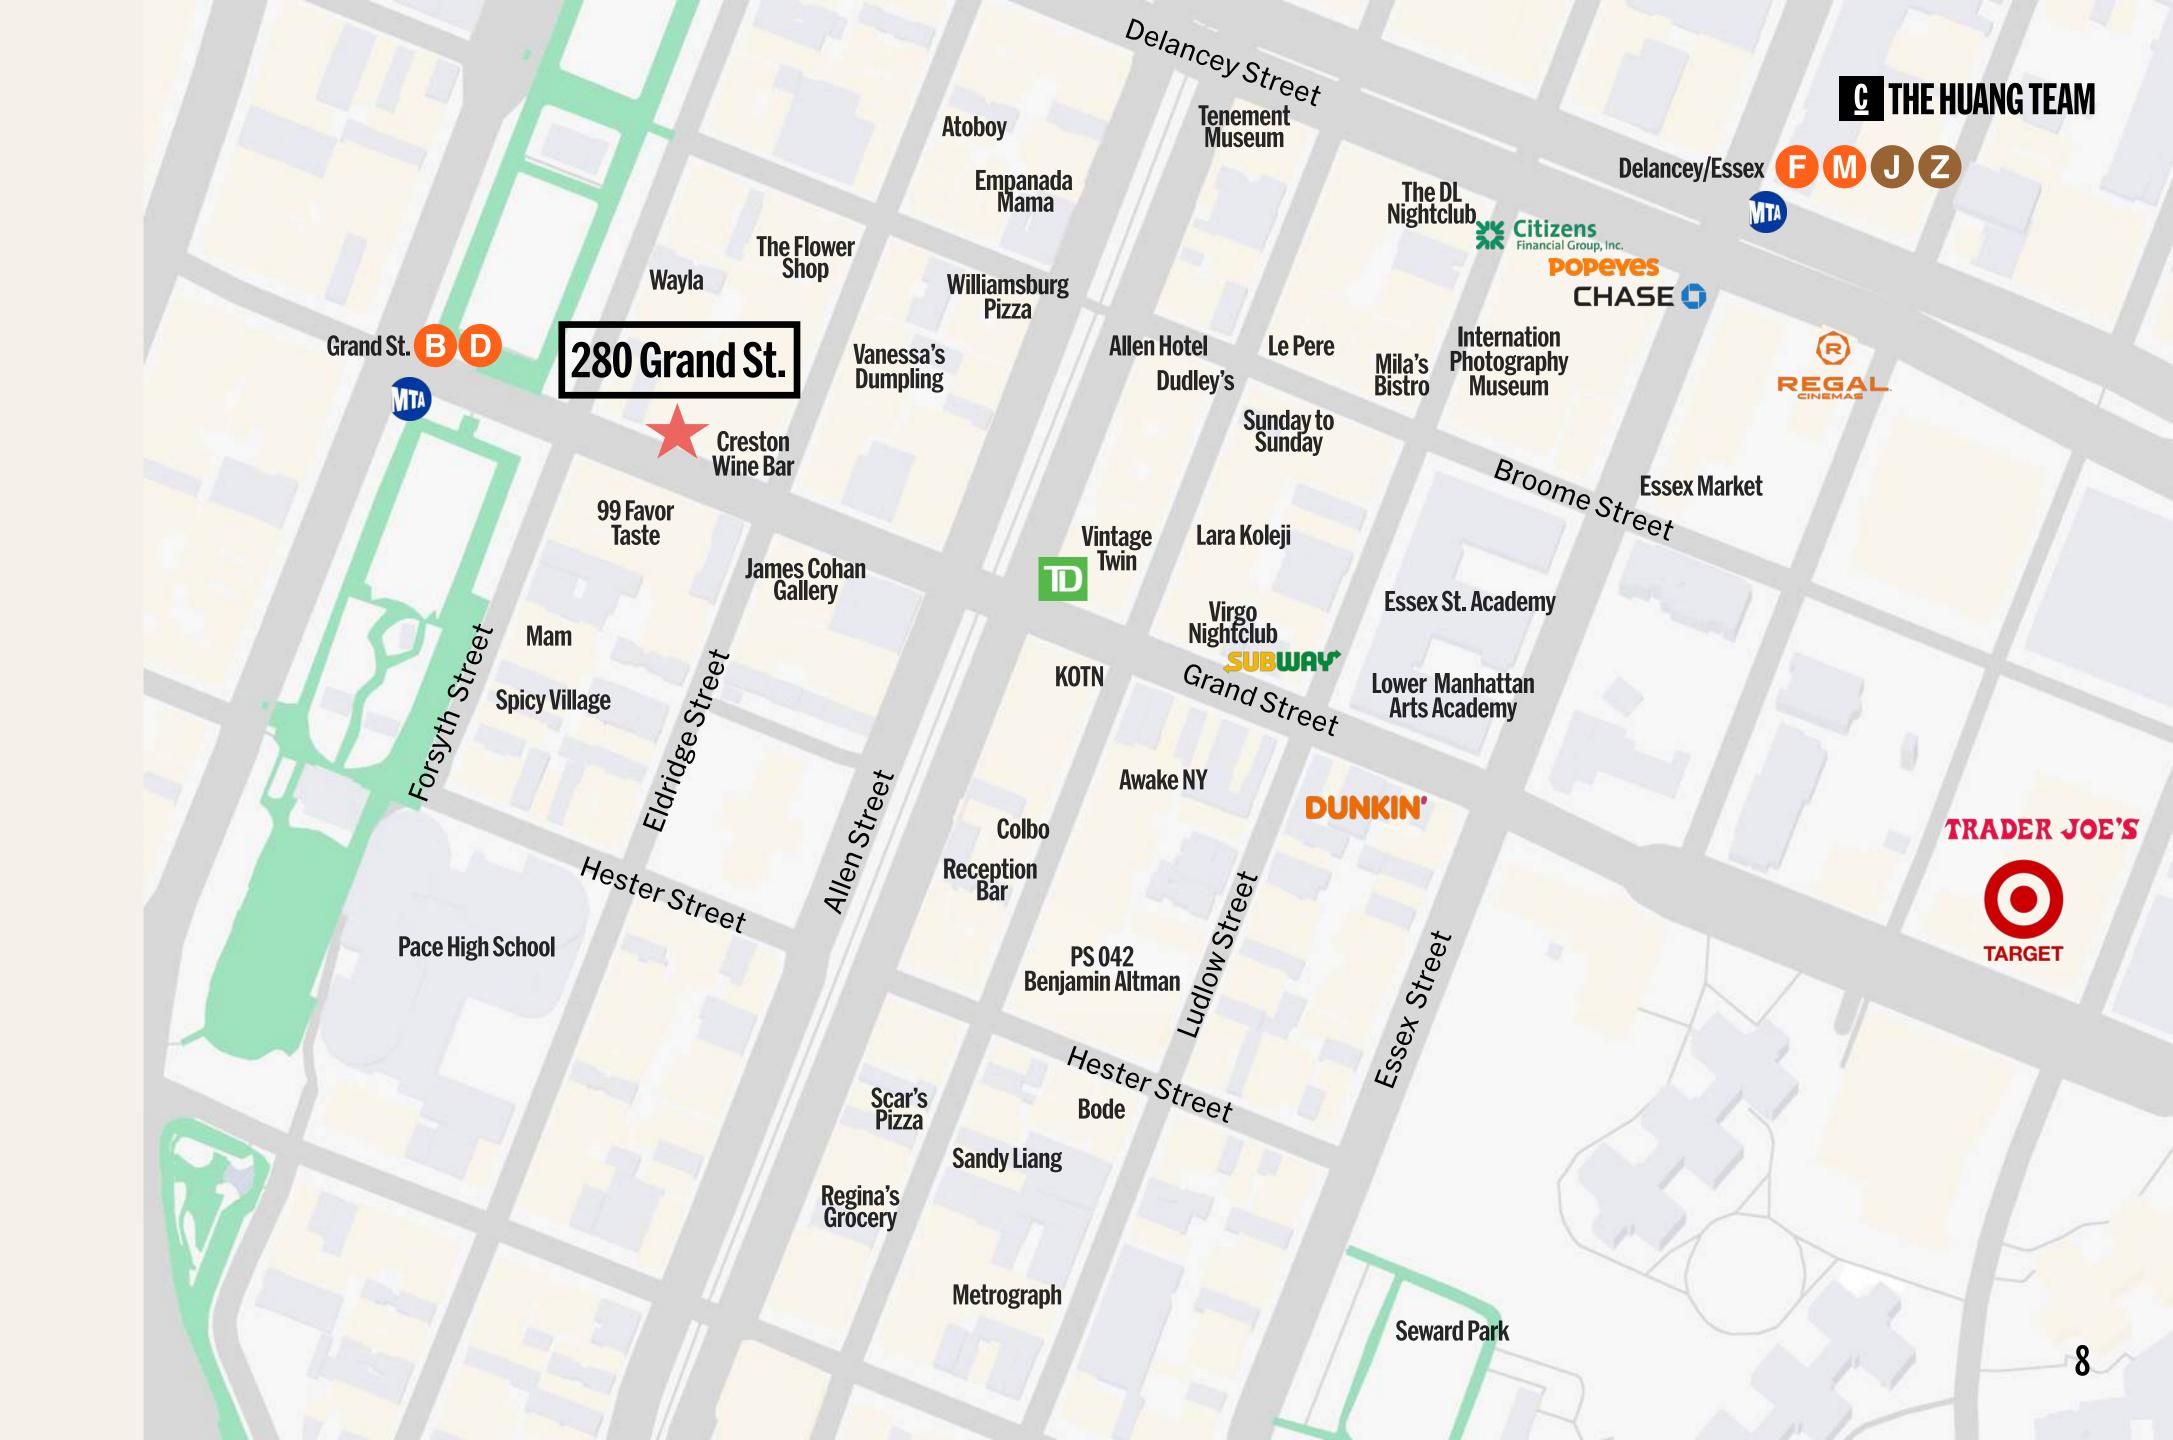

|
|----------------|----------------------------------------------------------------|
| Lower Level    | Full kitchen build out with type 1 venting and walk in fridges |
| Ground Floor   | 11 ft high ceilings                                            |
|                |                                                                |
| Frontage       |                                                                |
| Grand St.      | 25 ft                                                          |
|                |                                                                |

### **Transit**









# OPEN GROUND FLOOR RESTAURANT SPACE









### TURNKEY KITCHEN IN LOWER LEVEL











**GROUND FLOOR** 

**LOWER LEVEL** 











**280 GRAND ST.** 







G THE HUANG TEAM