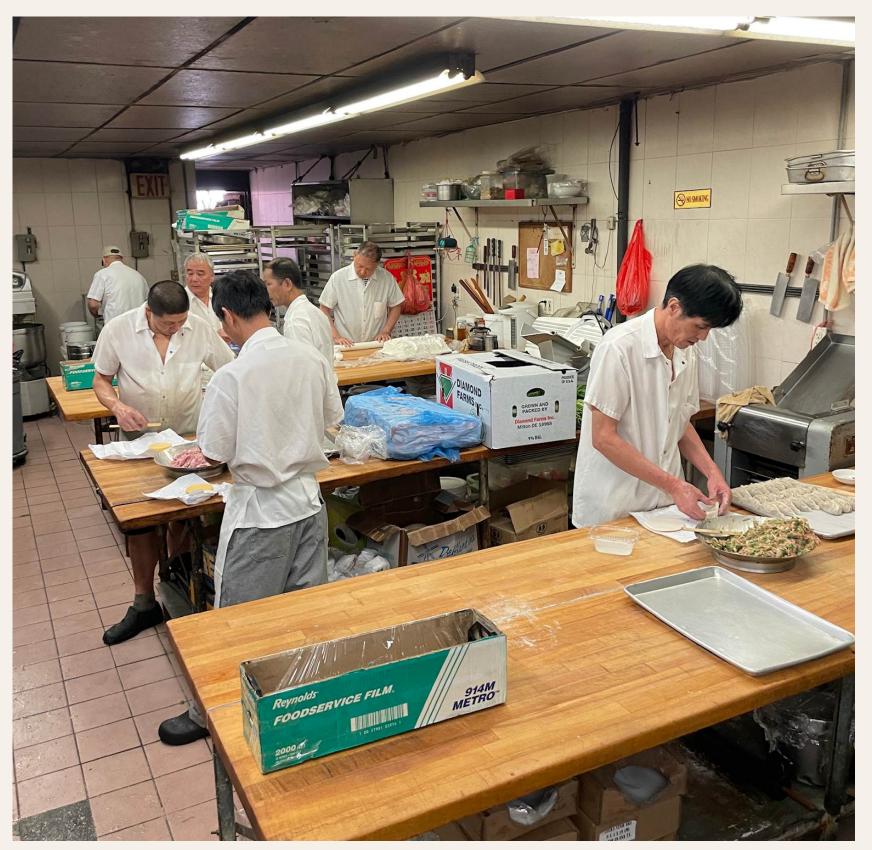

### TURNKEY KITCHEN IN LOWER LEVEL

**GROUND FLOOR** 

**LOWER LEVEL** 

**280 GRAND ST.** 

G THE HUANG TEAM

### Size

| Lower Level         | 2,174 |
|---------------------|-------|
| Ground Floor        | 1,708 |
| 2nd Floor Office    | 854   |
| 3rd Floor Apartment | 838   |

| Space Features |                                                                |
|----------------|----------------------------------------------------------------|
| Lower Level    | Full kitchen build out with type 1 venting and walk in fridges |
| Ground Floor   | 11 ft high ceilings                                            |
|                |                                                                |
| Frontage       |                                                                |
| Grand St.      | 25 ft                                                          |
|                |                                                                |