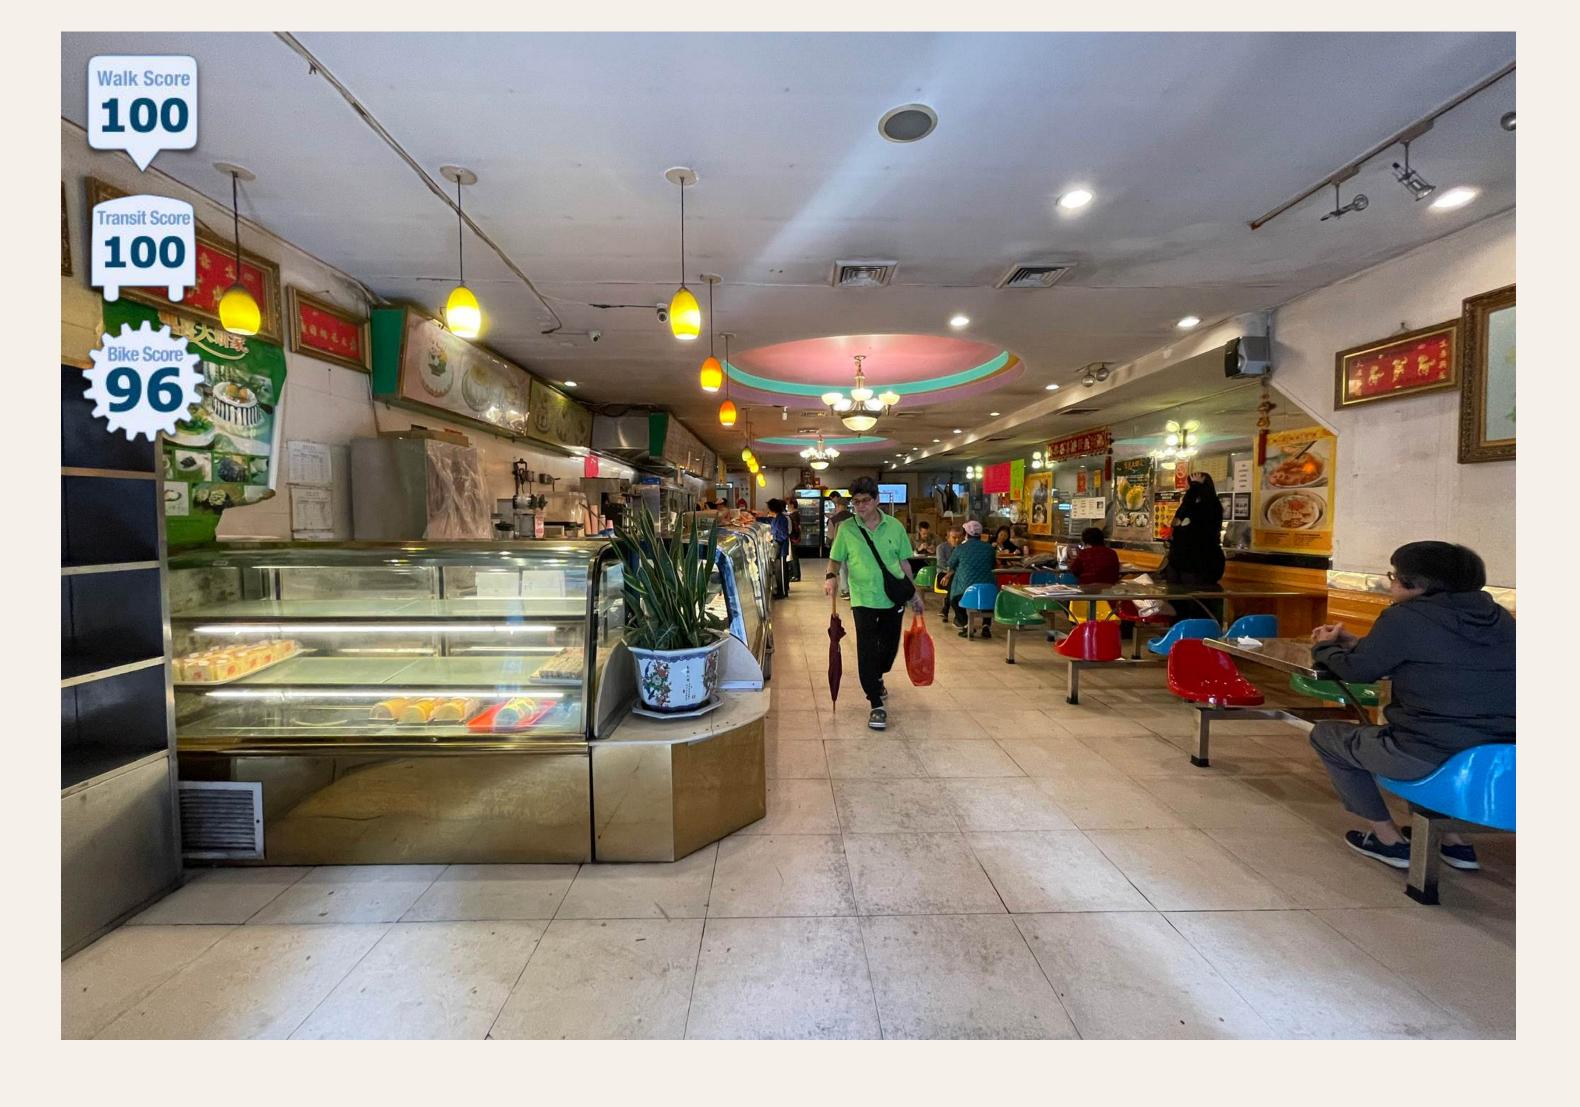

-|-------|
| Ground Floor        | 1,708 |
| 2nd Floor Office    | 854   |
| 3rd Floor Apartment | 838   |

| Space Features |                                                                |
|----------------|----------------------------------------------------------------|
| Lower Level    | Full kitchen build out with type 1 venting and walk in fridges |
| Ground Floor   | 11 ft high ceilings                                            |
|                |                                                                |
| Frontage       |                                                                |
| Grand St.      | 25 ft                                                          |
|                |                                                                |

### **Transit**









# OPEN GROUND FLOOR RESTAURANT SPACE









### TURNKEY KITCHEN IN LOWER LEVEL











**GROUND FLOOR** 

**LOWER LEVEL** 











**280 GRAND ST.** 







G THE HUANG TEAM