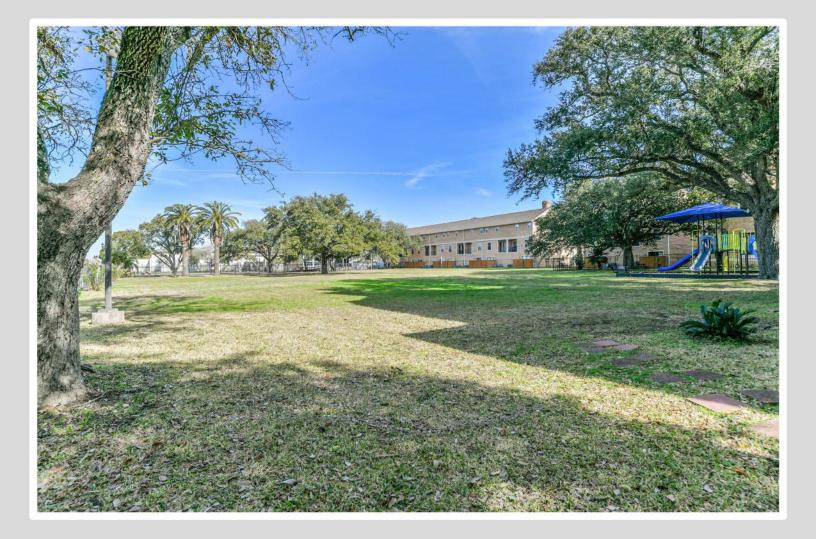

# MIDTOWN GALVESTON



LAND

FOR SALE

### APPROX 2.4 ACRES

# FOUR EXISTING STRUCTURES

# OFFERED AT \$1,900,000



### 1424 45th St (Ursuline/45th)



### 2.406 Acres (104,805sf)



## Zoning - Multi-Family



### Flood Zone AE









Four Residential Buildings Gross Bldg Area: 15,808sf

#### SUMMARY OF SALIENT FACTS AND CONCLUSIONS

| Identification             | Converted Residential Buildings                                                                                                                                                               |  |
|----------------------------|-----------------------------------------------------------------------------------------------------------------------------------------------------------------------------------------------|--|
| Location                   | The subject property is located on the northeast corner of Ursuline Street and 45 <sup>th</sup> Street with a physical address of 1424 45th Street, Galveston,