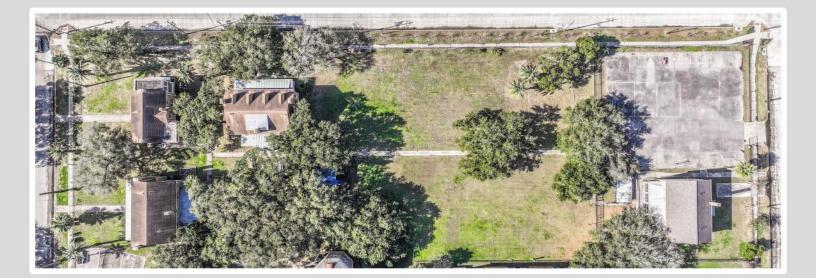

### APPROX 2.4 ACRES

# FOUR EXISTING STRUCTURES

### 1424 45th St (Ursuline/45th)

### 2.406 Acres (104,805sf)

## Zoning - Multi-Family

### Flood Zone AE

Four Residential Buildings Gross Bldg Area: 15,808sf