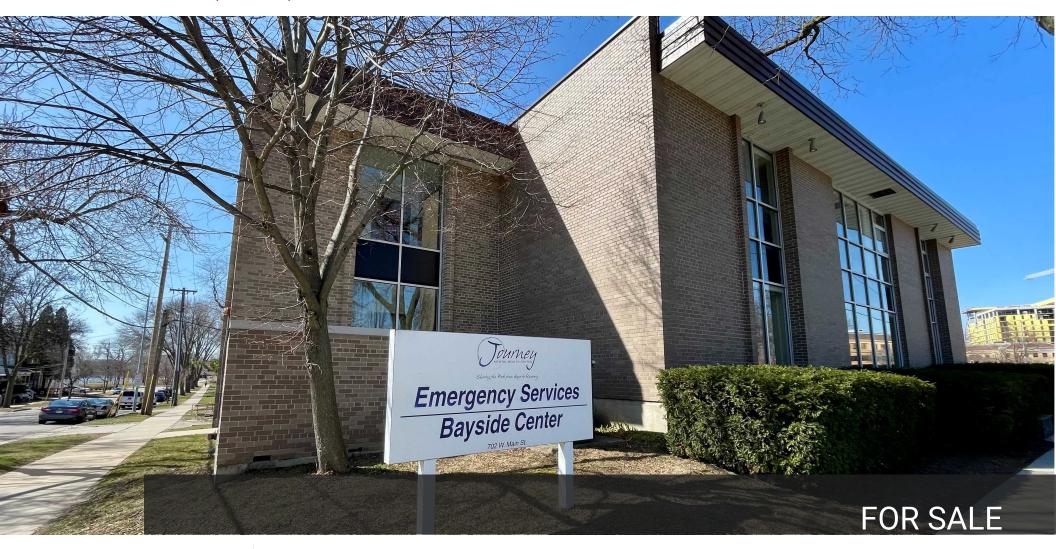

# JOURNEY EMERGENCY SERVICES - BAYSIDE CENTER BUILDING

702 WEST MAIN STREET, MADISON, WI 53715

### PROPERTY SUMMARY

702 WEST MAIN STREET

### **Property Overview**

Desirable midcentury modern, brick two-story office building in downtown Madison. The building has been well-maintained and has had some recent upgrades to interior finishes and a new sprinkler system. The 1st-floor office space consists of a mix of private offices, a large conference room, open space for workstations, a breakroom, and a reception area. The 2nd floor was previously licensed as a community-based residential facility (CBRF) with multiple residential attributes including a full kitchen, dining room, laundry facilities, restrooms w/showers, and multiple bedroom layouts. The diversity between the floors allows for ease of multi-tenant configurations. Multiple entrances also provide opportunities for separate tenant identity/signage.