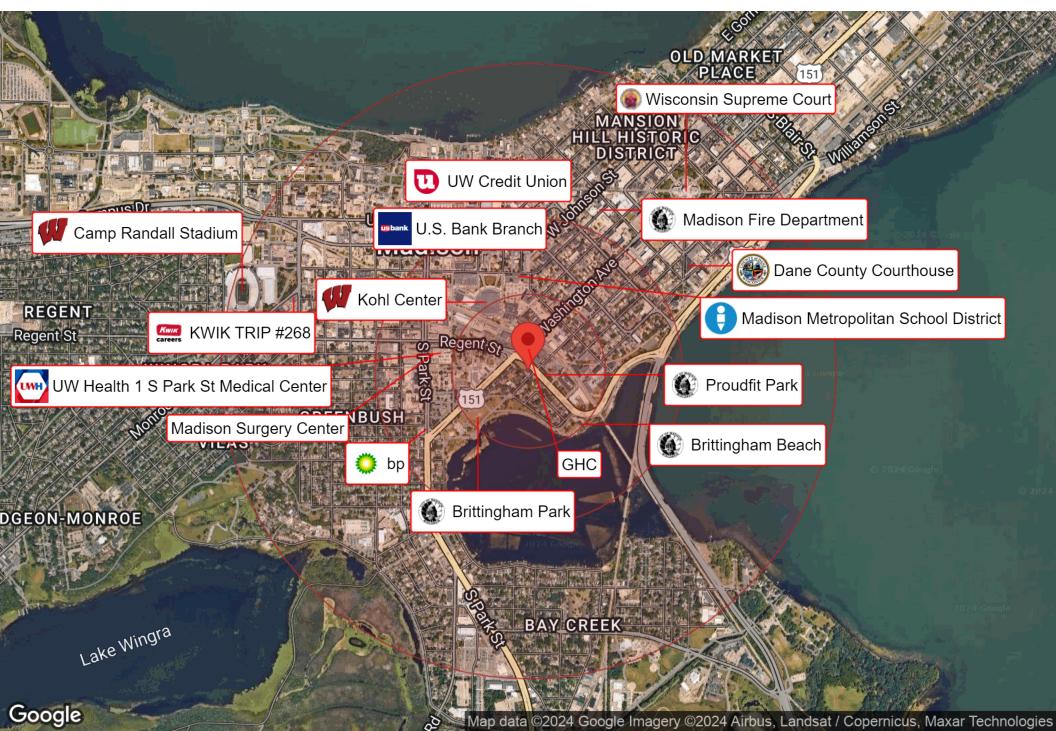

### **BUSINESS MAP**

702 WEST MAIN STREET

### **Location Overview**

Centrally located in downtown Madison, near Monona Bay, Capitol Square, and the University of Wisconsin-Madison campus. This vibrant area offers a mix of commercial, residential, and cultural attractions, including the Wisconsin State Capitol, the Overture Center for the Arts, and numerous dining and entertainment options. With its historic architecture, bustling streets, bike paths, and access to public parks and transportation, this neighborhood provides a dynamic urban experience rich in history, culture, and amenities.