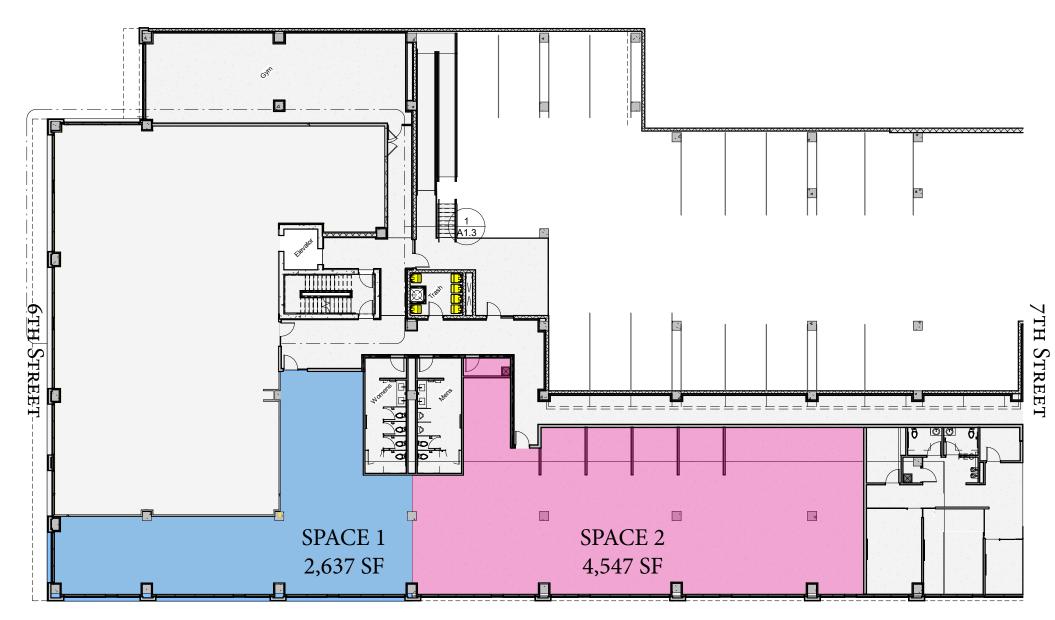

### **SALE INFORMATION**

|                  | SPACE 1          | SPACE 2     |
|------------------|------------------|-------------|
| Sale Price       | \$922,950        | \$1,750,000 |
| Available SF     | 2,637 SF         | 5,000 SF    |
| Price PSF        | \$350            | \$350       |
| Taxing Authority | City of Holland  |             |
| County           | Ottawa           |             |
| Taxing ID        | 70-16-29-179-017 |             |
| Zoning           | C-3              |             |

|                   | LAKESHORE COMMERCIAL REAL ESTATE |  |
|-------------------|----------------------------------|--|
| LEASE INFORMATION |                                  |  |

|  |                 | SPACE 1          | SPACE 2       |
|--|-----------------|------------------|---------------|
|  | Available SF    | 2,637 SF         | 4,547 SF      |
|  | Lease Price/ SF | \$29.50 + NNN    | \$29.50 + NNN |
|  | Monthly Rent    | \$6,482.63 + NNN | \$11,178.00   |
|  | Lease Term      | 36-60 Months     | 60 Months     |
|  | Lease Type      | Tripe Net        | Triple Net    |

### LAYOUT

South River Ave