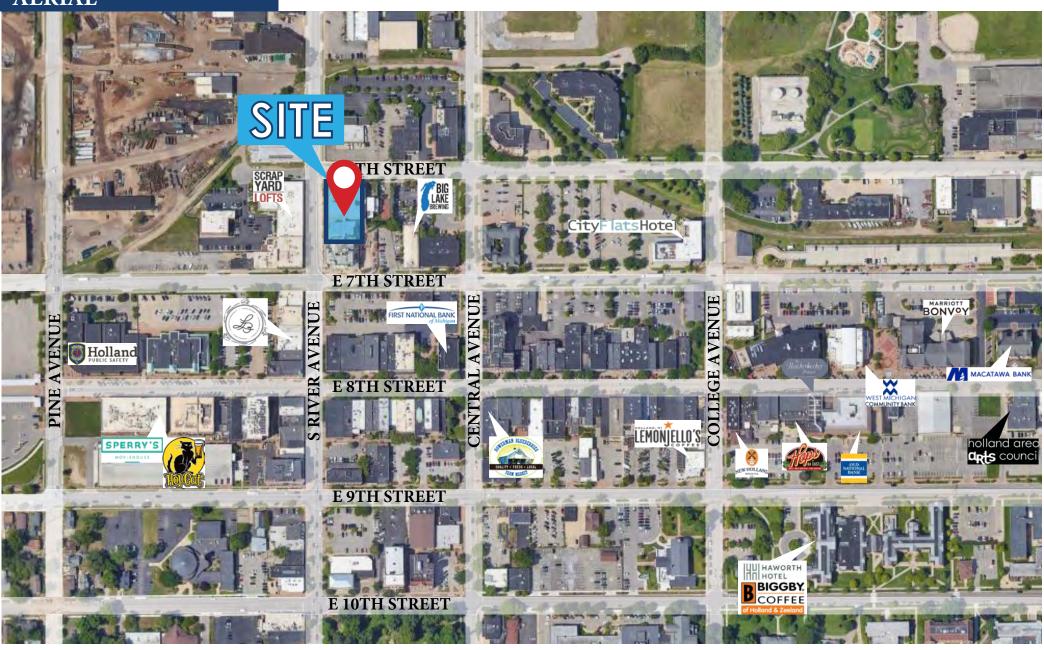

|  |                 | SPACE 1          | SPACE 2       |
|--|-----------------|------------------|---------------|
|  | Available SF    | 2,637 SF         | 4,547 SF      |
|  | Lease Price/ SF | \$29.50 + NNN    | \$29.50 + NNN |
|  | Monthly Rent    | \$6,482.63 + NNN | \$11,178.00   |
|  | Lease Term      | 36-60 Months     | 60 Months     |
|  | Lease Type      | Tripe Net        | Triple Net    |

## **BUILDING HIGHLIGHTS**

- Brand new 2nd floor office space
- Downtown Holland
- Snow Melt
- Covered On-Site parking
- Near many restaurants, shops, hotels, and more





### LAYOUT



South River Ave

### FOR SALE/LEASE $\cdot$ 159 S River Ave $\cdot$ Holland, MI 49423



## **PHOTOS**











#### FOR SALE/LEASE $\cdot$ 159 S River Ave $\cdot$ Holland, MI 49423



#### **AERIAL**



# LAKESHORE COMMERCIAL REAL ESTATE

#### YOUR PREMIER BROKER IN WEST MICHIGAN

Lakeshore Commercial Real Estate has over 100 years of experience in the industry. We have seen many changes and evolutions over the years, but our focus has always remained the same: to serve businesses in our community and help them achieve their success. We specialize in all aspects of commercial real estate, including sales, management, and leasing. We have a deep understanding of the local market and the unique needs of different businesses. We use our expertise to help our clients find the right property, negotiate the best deals, and manage their properties efficiently and effectively. We don't just have you covered on the Lakeshore. We have created excellent relationships with brokers outside of the La