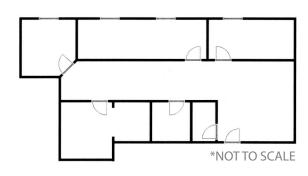

### **SUITE 115:**

- 1,154± SF
- Ground Floor Space
- 3 Private Offices
- Kitchenette
- · Conference Room
- · Lease Rate: \$2.75/SF, Net of Janitorial