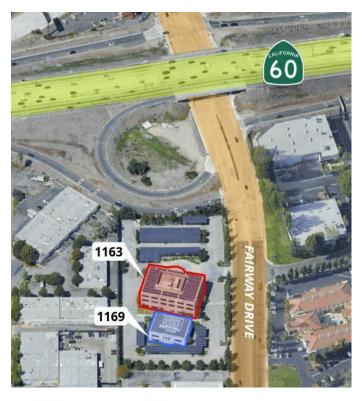

# **1163 - 1169 Fairway Dr** City of Industry, California 91789

### **Available Spaces**

| Unit                     | Lease Rate         | Size     |
|--------------------------|--------------------|----------|
| 1163 Fairway Dr. Ste 209 | \$2.50 SF/month/MG | 1,750 SF |
| 1163 Fairway Dr. Ste 208 | \$2.50 SF/month/MG | 2,366 SF |
| 1169 Fairway Dr. Ste 204 | \$2.35 SF/month/MG | 1,428 SF |
| 1169 Fairway Dr. Ste 100 | \$2.65 SF/month/MG | 7,480 SF |
|                          |                    |          |