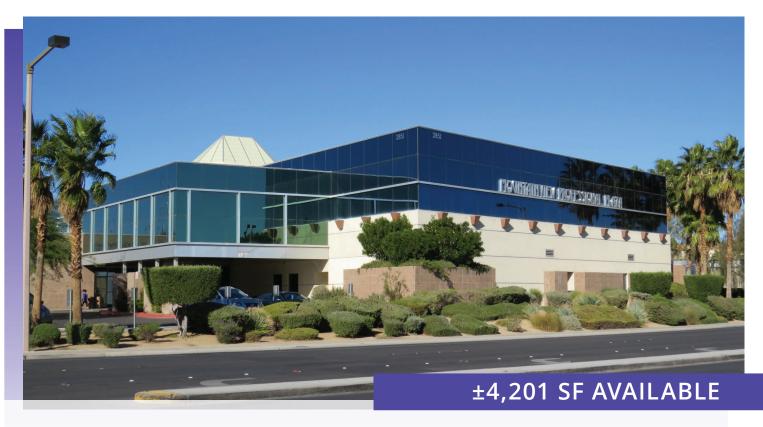

## **Property Highlights**

- One suite remaining ±4,201 sf, former OBGYN space
- Competitive rental rate starting at \$1.70 psf NNN
- Convenient freeway access at Cheyenne Ave. and the US 95
- Located across the street from MountainView Hospital
- Easy to find location as building fronts Tenaya Way
- High image with modern exterior design and lush landscaping