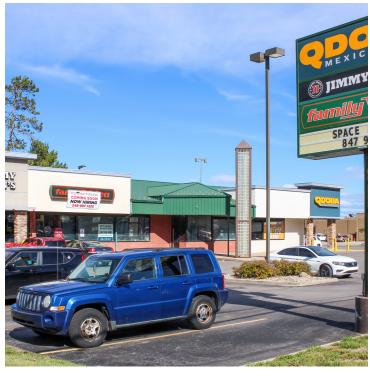

### **ADDITIONAL PHOTOS**

Presented By:

847.904.9200 info@legacypro.com

1288 W. SOUTH AIRPORT RD., TRAVERSE CITY, MI 49686

**SITE PLANS** 

1288 W. SOUTH AIRPORT RD., TRAVERSE CITY, MI 49686

### **RENT ROLL**

| TENANT<br>NAME                     | UNIT<br>NUMBER | UNIT<br>SIZE (SF) | PRICE<br>PER SF/YR |
|------------------------------------|----------------|-------------------|--------------------|
| Wild Bill's Tobacco                | В1             | 1,723             | \$0.00             |
| Jimmy John's #1967                 | А              | 1,201             | \$0.00             |
| Qdoba - Southwind Restaurants, LLC | С              | 2,762             | \$0.00             |
| Vacant                             | B2             | 1,361             | \$0.00             |
| Totals/Averages                    |                | 7,047             | \$0.00             |