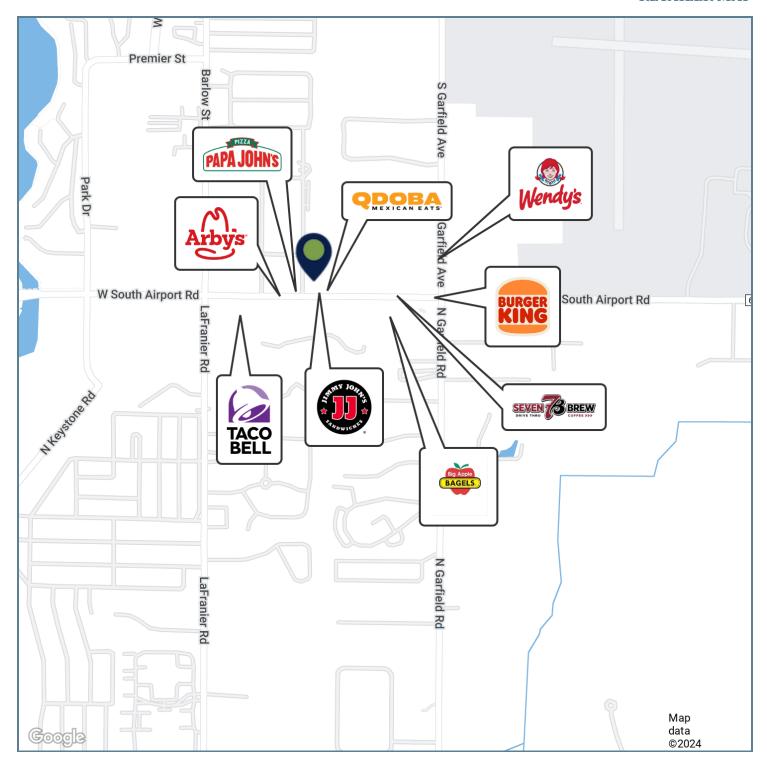

, TRAVERSE CITY, MI 49686

### **RENT ROLL**

| TENANT<br>NAME                     | UNIT<br>NUMBER | UNIT<br>SIZE (SF) | PRICE<br>PER SF/YR |
|------------------------------------|----------------|-------------------|--------------------|
| Wild Bill's Tobacco                | В1             | 1,723             | \$0.00             |
| Jimmy John's #1967                 | А              | 1,201             | \$0.00             |
| Qdoba - Southwind Restaurants, LLC | С              | 2,762             | \$0.00             |
| Vacant                             | B2             | 1,361             | \$0.00             |
| Totals/Averages                    |                | 7,047             | \$0.00             |

1288 W. SOUTH AIRPORT RD., TRAVERSE CITY, MI 49686

### **RETAILER MAP**



1288 W. SOUTH AIRPORT RD., TRAVERSE CITY, MI 49686

### **DEMOGRAPHICS MAP & REPORT**



| POPULATION           | 1 MILE    | 3 MILES   | 5 MILES   |
|----------------------|-----------|-----------|-----------|
| Total Population     | 3,753     | 25,719    | 43,722    |
| Average Age          | 40.6      | 42.4      | 43.3      |
| Average Age (Male)   | 36.6      | 39.2      | 40.7      |
| Average Age (Female) | 47.7      | 46.5      | 46.1      |
| HOUSEHOLDS & INCOME  | 1 MILE    | 3 MILES   | 5 MILES   |
| Total Households     | 1,988     | 13,204    | 21,133    |
| # of Persons per HH  | 1.9       | 1.9       | 2.1       |
| Average HH Income    | \$49,181  | \$63,666  | \$71,505  |
| Average House Value  | \$142,119 | \$230,999 | \$251,106 |

2020 American Community Survey (ACS)