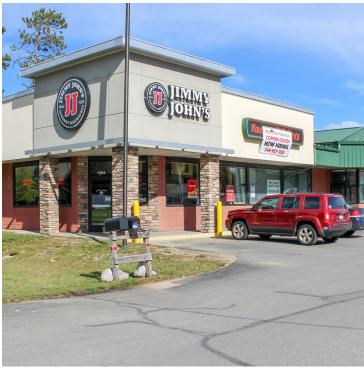

### **ADDITIONAL PHOTOS**

Presented By:

847.904.9200 info@legacypro.com

1288 W. SOUTH AIRPORT RD., TRAVERSE CITY, MI 49686

**SITE PLANS** 

1288 W. SOUTH AIRPORT RD., TRAVERSE CITY, MI 49686

### **RENT ROLL**

| TENANT<br>NAME                     | UNIT<br>NUMBER | UNIT<br>SIZE (SF) | PRICE<br>PER SF/YR |
|------------------------------------|----------------|-------------------|--------------------|
| Wild Bill's Tobacco                | В1             | 1,723             | \$0.00             |
| Jimmy John's #1967                 | А              | 1,201             | \$0.00             |
| Qdoba - Southwind Restaurants, LLC | С              | 2,762             | \$0.00             |
| Vacant                             | B2             | 1,361             | \$0.00             |
| Totals/Averages                    |                | 7,047             | \$0.00             |