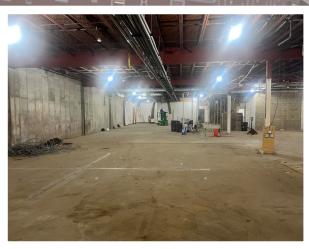

### PROPERTY DETAILS

- 7,800± SF Warehouse
- Small Office
- One (1) Dock Height Door
- Covered Loading Platform
- 16+ Parking Spaces

- 12 FT Ceilings
- Highly Visible & Accessible
- On/Off I-295
- Quick to Providence
- 1 Hour from Boston