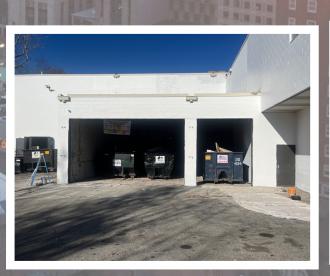

### PROPERTY DETAILS

- 7,800± SF Warehouse
- Small Office
- One (1) Dock Height Door
- Covered Loading Platform
- 16+ Parking Spaces

- 12 FT Ceilings
- Highly Visible & Accessible
- On/Off I-295
- Quick to Providence
- 1 Hour from Boston