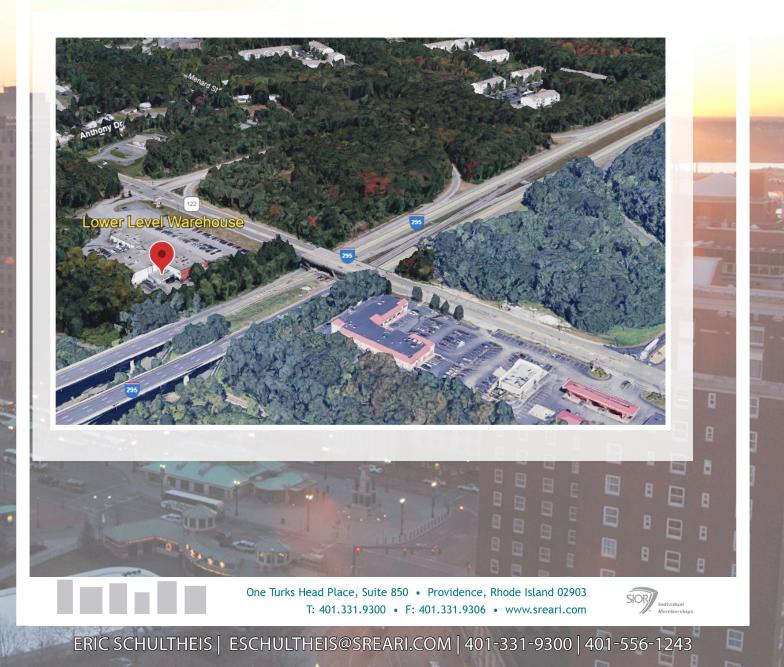

## 1800 MENDON ROAD LOWER LEVEL WAREHOUSE CUMBERLAND - RHODE ISLAND

### 1800 MENDON ROAD LOWER LEVEL WAREHOUSE CUMBERLAND - RHODE ISLAND

# 1800 MENDON ROAD LOWER LEVEL WAREHOUSE CUMBERLAND - RHODE ISLAND

Rental Rate: \$8/SF NNN Plat 509/03, Lot 03