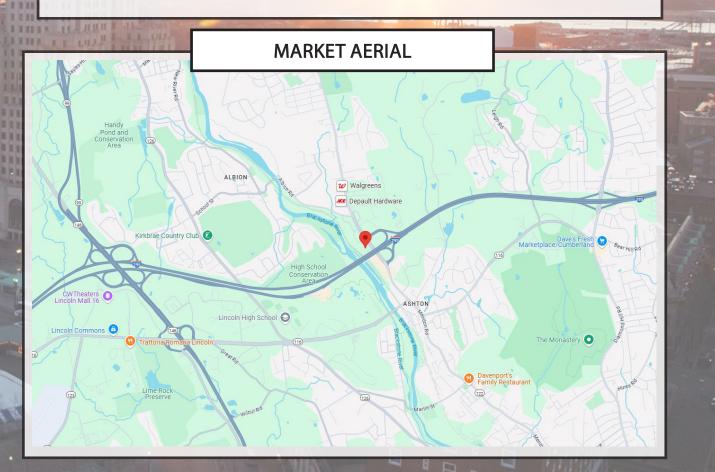

#### DEMOGRAPHICS

| Radius  | Population | Average HH Income |
|---------|------------|-------------------|
| 1 Mile  | 4,412      | \$133,323         |
| 3 Miles | 38,566     | \$123,398         |
| 5 Miles | 114,356    | \$106,710         |