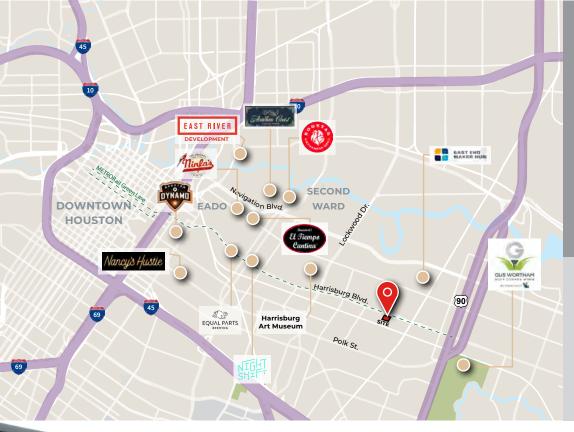

#### **Area Amenities**

- rail line with direct access to Downtown
- · Walking distance to
- · Walking distance to several

#### **Drive Times**

| The Galleria 20 Minutes  William P. Hobby Airport 15 Minutes  Houston George Bush Intercentinental Airport 29 Minutes | Downtown Houston                                | 3 Minutes  |
|-----------------------------------------------------------------------------------------------------------------------|-------------------------------------------------|------------|
| Houston George Bush                                                                                                   | The Galleria                                    | 20 Minutes |
| Ju Ministac                                                                                                           | William P. Hobby Airport                        | 15 Minutes |
| intercontinental Airport                                                                                              | Houston George Bush<br>Intercontinental Airport | 29 Minutes |