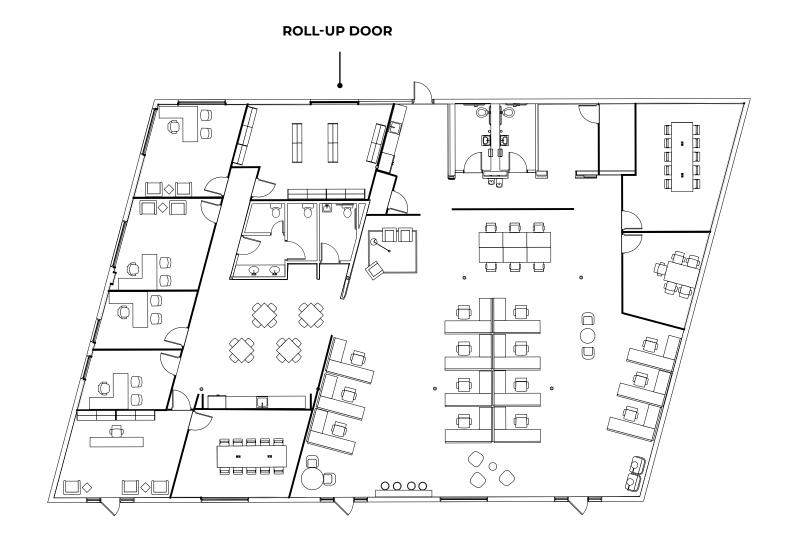

#### Full Building Alternative A

| SEATS              | 23 |
|--------------------|----|
| OPEN SPACE         | 22 |
| OFFICES            | 0  |
| CONFERENCE ROOM(S) | 5  |

| SEATS              | 25 |
|--------------------|----|
| OPEN SPACE         | 20 |
| OFFICES            | 4  |
| CONFERENCE ROOM(S) | 3  |