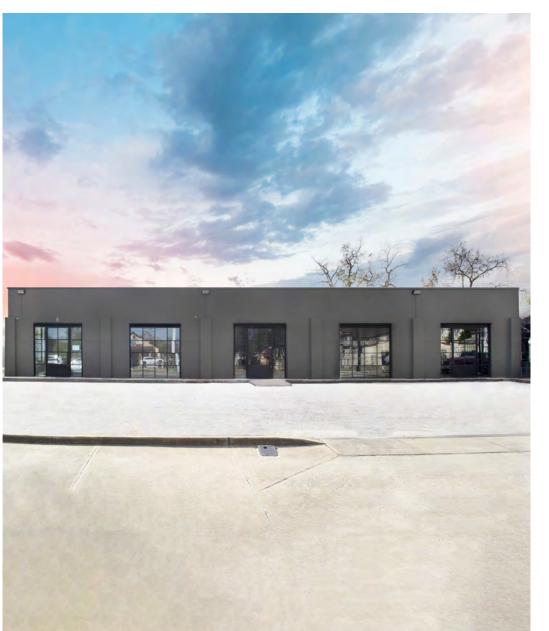

# For Lease or For Sale **5914 Harrisburg Blvd. Houston, TX 77011**

**7,000**SF Building Available

### Project Highlights

Inner Loop – East End Submarket 7,000 SF Building

#### **CEILINGS**

12' exposed ceilings