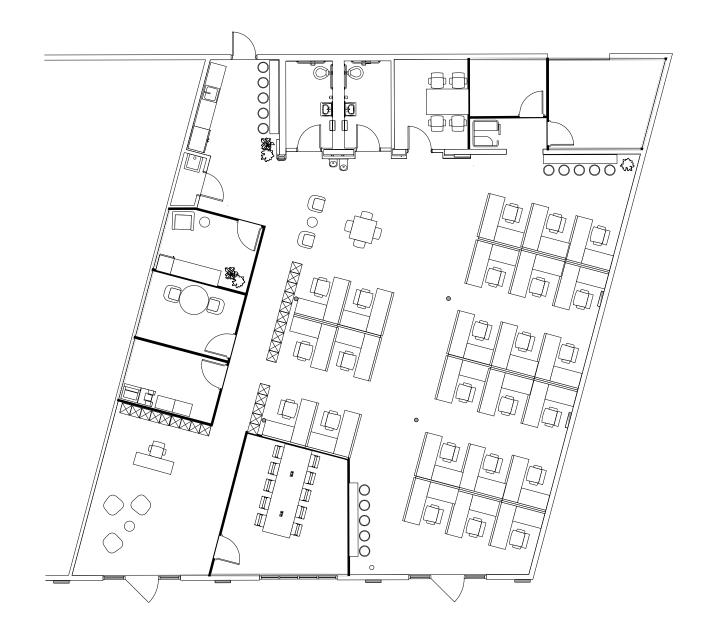

## Hypothetical Layouts

**Original Suite** 

SEATS 11
OPEN SPACE 6
OFFICES 4

CONFERENCE ROOM(S) 1

#### Suite 2 option Alternative A

| SEATS              | 25 |
|--------------------|----|
| OPEN SPACE         | 24 |
| OFFICES            | 0  |
| CONFEDENCE DOOM(S) | 4  |

#### Suite 2 option Alternative B

| SEATS              | 25 |
|--------------------|----|
| OPEN SPACE         | 24 |
| OFFICES            | 0  |
| CONFEDENCE POOM(S) | 4  |

#### Suite 2 option Alternative C

#### Full Building Alternative A

| SEATS              | 23 |
|--------------------|----|
| OPEN SPACE         | 22 |
| OFFICES            | 0  |
| CONFERENCE ROOM(S) | 5  |

| SEATS              | 25 |
|--------------------|----|
| OPEN SPACE         | 20 |
| OFFICES            | 4  |
| CONFERENCE ROOM(S) | 3  |