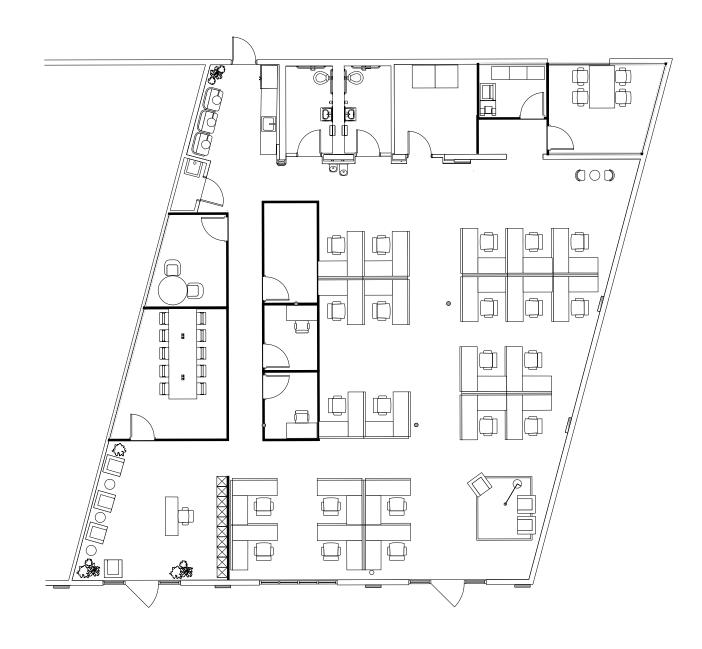

#### Suite 2 option Alternative A

| SEATS              | 25 |
|--------------------|----|
| OPEN SPACE         | 24 |
| OFFICES            | 0  |
| CONFEDENCE DOOM(S) | 4  |

#### Suite 2 option Alternative B

| SEATS              | 25 |
|--------------------|----|
| OPEN SPACE         | 24 |
| OFFICES            | 0  |
| CONFEDENCE POOM(S) | 4  |