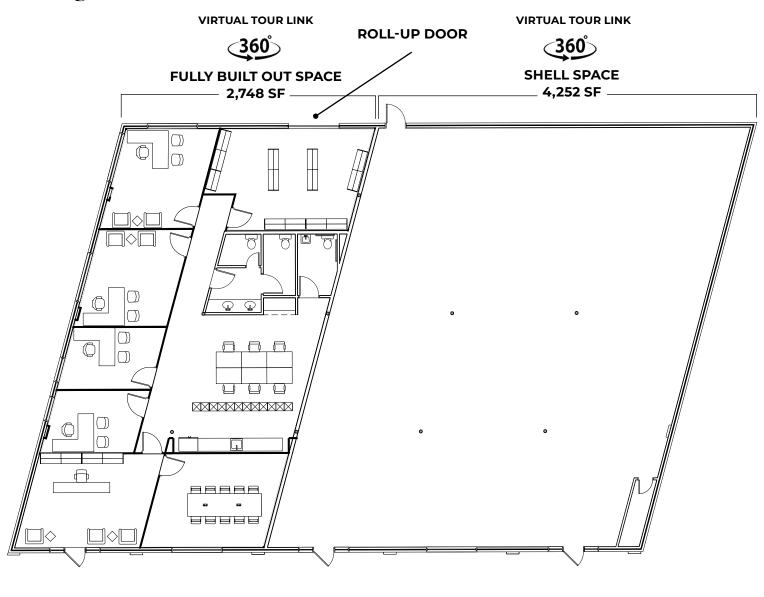

#### **FLOOR PLATE**

Efficient floor plate - all the space within the premises is usable

#### **ACCESS**

Direct exterior access to the premises and rear access for light loading needs available

#### **MIXED-USE**

Ability to accommodate office, retail, and other special uses

7,000 SF