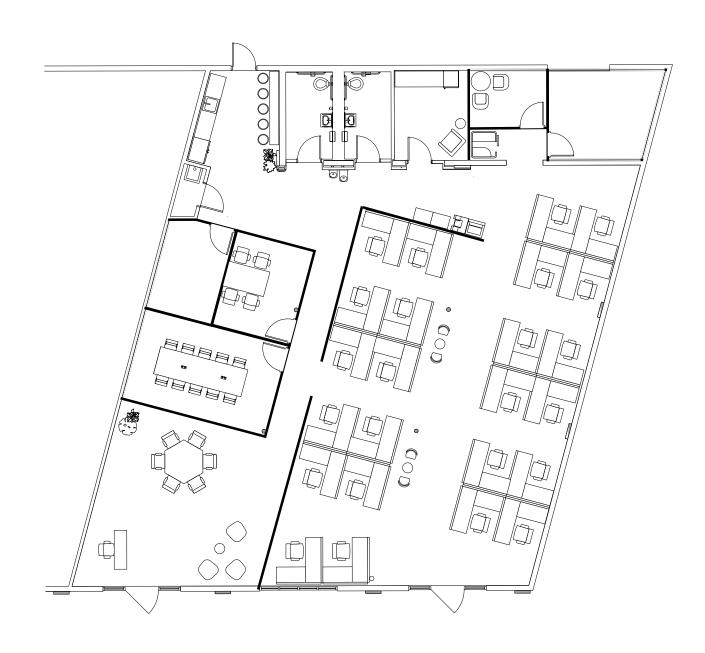

## Hypothetical Layouts

**Original Suite** 

SEATS 11
OPEN SPACE 6
OFFICES 4

CONFERENCE ROOM(S) 1