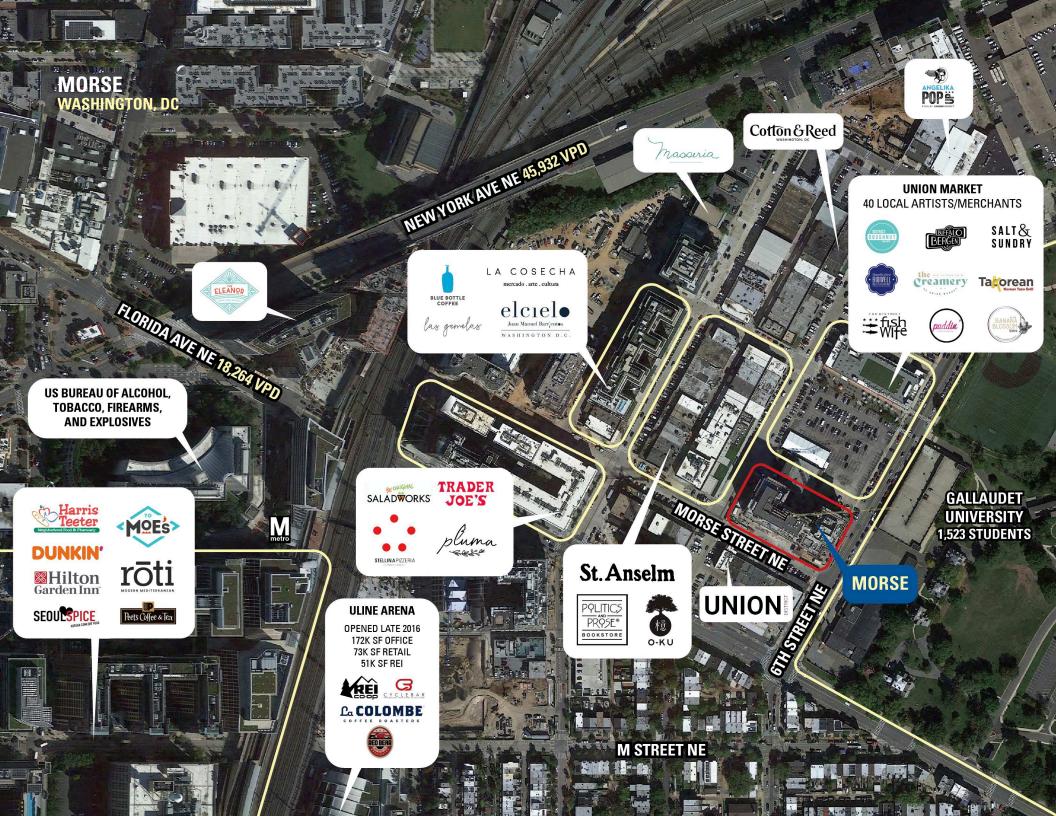

## **MORSE** WASHINGTON, DC

- I Multiple vented restaurant opportunities in the heart of the fastgrowing Union Market neighborhood, including the restored iconic former Little Tavern building on 6th Street NE and Morse Street NE
- Retail opportunities at the bottom of a new mixed-use residential with 280 units and up to 19,006 SF of retail and restaurant space
- Near Gallaudet University with 1,523 students and 271 faculty
- Approximately 2,300 residential units will be delivered within a 5 block radius before the end of 2022
- 23 retail parking spaces with elevator access to 5th Street NE

## **AREA RETAILERS**

A COSECHA mercado.arte.cultura

MORSE | 550 MORSE STREET NE, WASHINGTON, DC Bill Dickinson | bdickinson@rappaportco.com | 703.310.6983 Pat O'Meara | pomeara@rappaportco.com | 571.382.1218