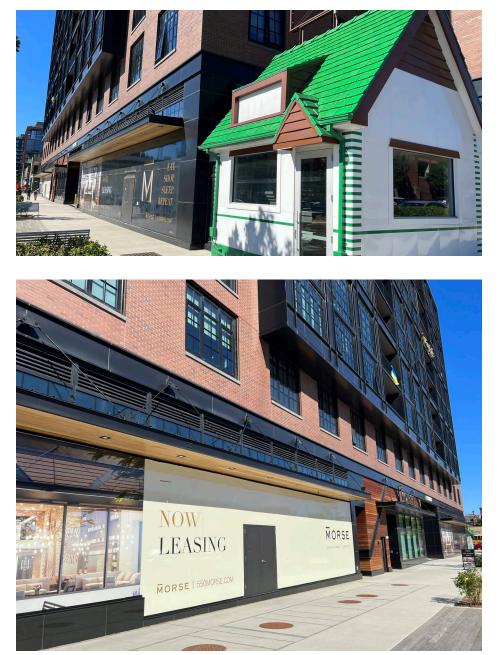

## **MORSE** WASHINGTON, DC

- I Multiple vented restaurant opportunities in the heart of the fastgrowing Union Market neighborhood, including the restored iconic former Little Tavern building on 6th Street NE and Morse Street NE
- Retail opportunities at the bottom of a new mixed-use residential with 280 units and up to 19,006 SF of retail and restaurant space
- Near Gallaudet University with 1,523 students and 271 faculty
- Approximately 2,300 residential units will be delivered within a 5 block radius before the end of 2022
- 23 retail parking spaces with elevator access to 5th Street NE