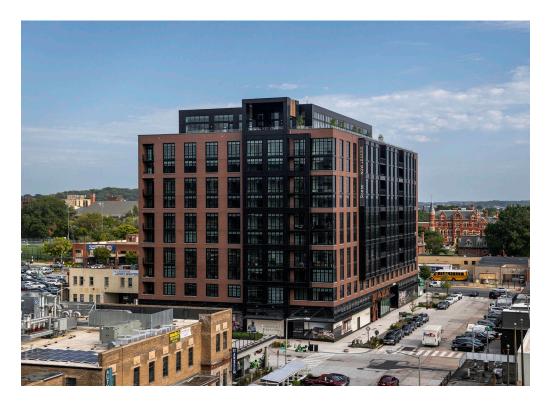

## **MORSE WASHINGTON, DC** 1,771 SF - 4,576 SF AVAILABLE

11 11

TATAL

b

TTTT.

1

UNDOUBTEDLY UNIQUE LIVIN OX-SITE AMENITIES

MARKET

## **MORSE** WASHINGTON, DC

- I Multiple vented restaurant opportunities in the heart of the fastgrowing Union Market neighborhood, including the restored iconic former Little Tavern building on 6th Street NE and Morse Street NE
- Retail opportunities at the bottom of a new mixed-use residential with 280 units and up to 19,006 SF of retail and restaurant space
- Near Gallaudet University with 1,523 students and 271 faculty
- Approximately 2,300 residential units will be delivered within a 5 block radius before the end of 2022
- 23 retail parking spaces with elevator access to 5th Street NE