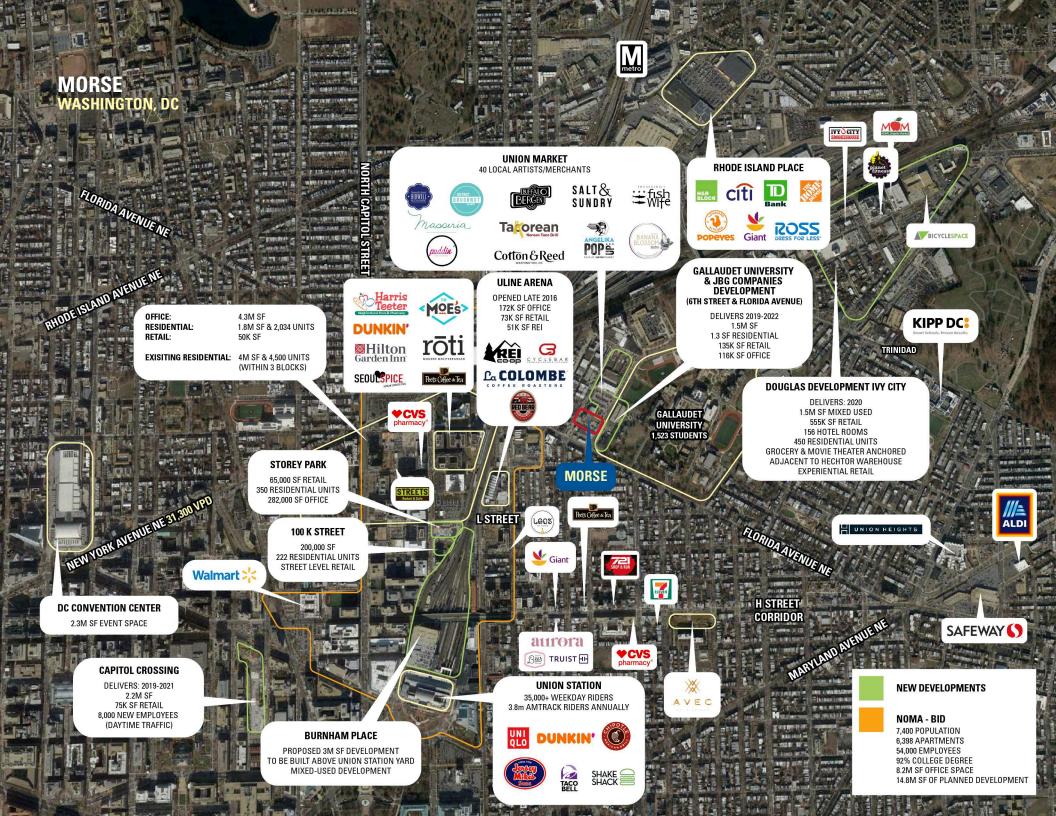

## **MORSE** WASHINGTON, DC

- I Multiple vented restaurant opportunities in the heart of the fastgrowing Union Market neighborhood, including the restored iconic former Little Tavern building on 6th Street NE and Morse Street NE
- Retail opportunities at the bottom of a new mixed-use residential with 280 units and up to 19,006 SF of retail and restaurant space
- Near Gallaudet University with 1,523 students and 271 faculty
- Approximately 2,300 residential units will be delivered within a 5 block radius before the end of 2022
- 23 retail parking spaces with elevator access to 5th Street NE

## **DEMOGRAPHICS 2023**

|          |                       | 0.25 MILE                | 0.5 MILE  | 1 MILE    |
|----------|-----------------------|--------------------------|-----------|-----------|
| <b>İ</b> | POPULATION            | 2,689                    | 15,762    | 63,991    |
| ÿ        | DAYTIME<br>POPULATION | 2,029                    | 12,177    | 65,462    |
| \$       | HOUSEHOLD<br>INCOME   | \$103,322                | \$122,491 | \$124,010 |
|          | TRAFFIC<br>COUNTS     | 18,264 on Florida Ave NE |           |           |