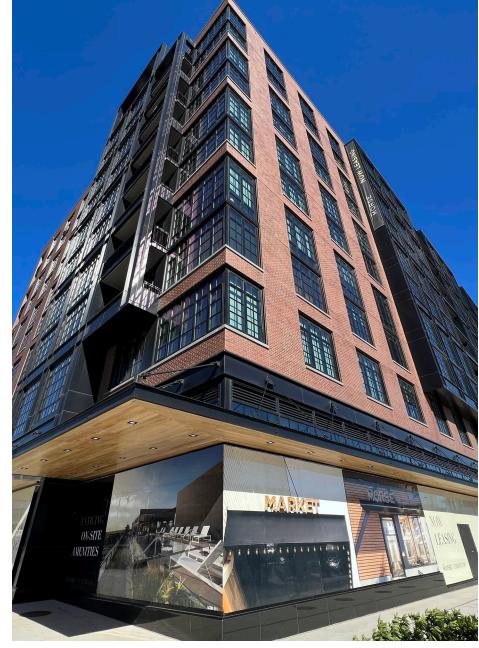

## **MORSE** WASHINGTON, DC

- I Multiple vented restaurant opportunities in the heart of the fastgrowing Union Market neighborhood, including the restored iconic former Little Tavern building on 6th Street NE and Morse Street NE
- Retail opportunities at the bottom of a new mixed-use residential with 280 units and up to 19,006 SF of retail and restaurant space
- Near Gallaudet University with 1,523 students and 271 faculty
- Approximately 2,300 residential units will be delivered within a 5 block radius before the end of 2022
- 23 retail parking spaces with elevator access to 5th Street NE