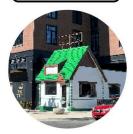

## **MORSE** WASHINGTON, DC

- I Multiple vented restaurant opportunities in the heart of the fastgrowing Union Market neighborhood, including the restored iconic former Little Tavern building on 6th Street NE and Morse Street NE
- Retail opportunities at the bottom of a new mixed-use residential with 280 units and up to 19,006 SF of retail and restaurant space
- Near Gallaudet University with 1,523 students and 271 faculty
- Approximately 2,300 residential units will be delivered within a 5 block radius before the end of 2022
- 23 retail parking spaces with elevator access to 5th Street NE