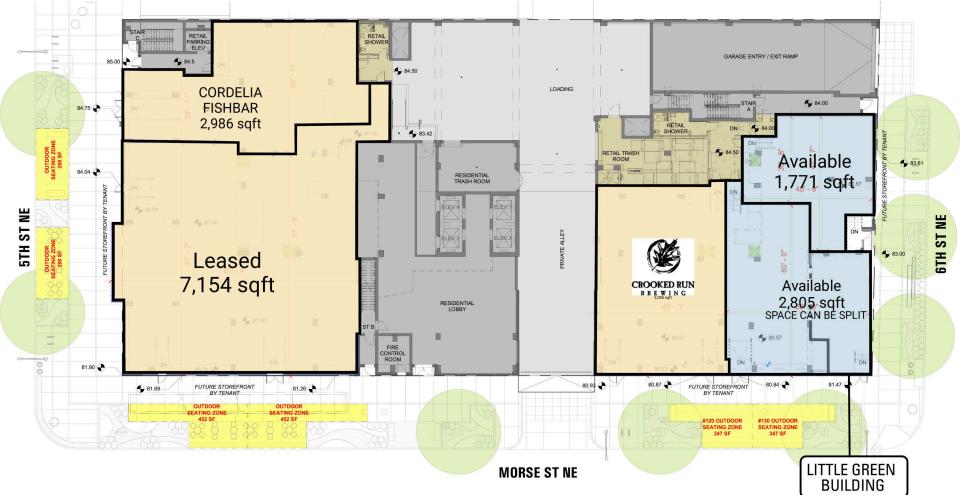

## **MORSE WASHINGTON, DC** 1,771 SF - 4,576 SF AVAILABLE

11 11

TATAL

b

TTTT.

1

UNDOUBTEDLY UNIQUE LIVIN OX-SITE AMENITIES

MARKET

## **MORSE** WASHINGTON, DC

- I Multiple vented restaurant opportunities in the heart of the fastgrowing Union Market neighborhood, including the restored iconic former Little Tavern building on 6th Street NE and Morse Street NE
- Retail opportunities at the bottom of a new mixed-use residential with 280 units and up to 19,006 SF of retail and restaurant space
- Near Gallaudet University with 1,523 students and 271 faculty
- Approximately 2,300 residential units will be delivered within a 5 block radius before the end of 2022
- 23 retail parking spaces with elevator access to 5th Street NE