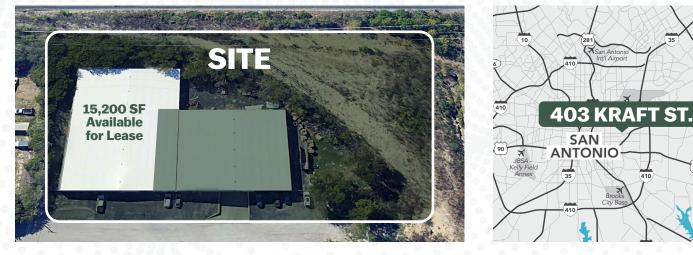

#### 15,200 SF Available for Lease

**403 Kraft St.** is a single-story, multi-tenant industrial facility spanning approximately 31,200 square feet, situated on about 1.45 acres of land. Conveniently located just minutes from Interstate 10, this facility currently has 15,200 square feet available for lease.

# **SITE PLAN**