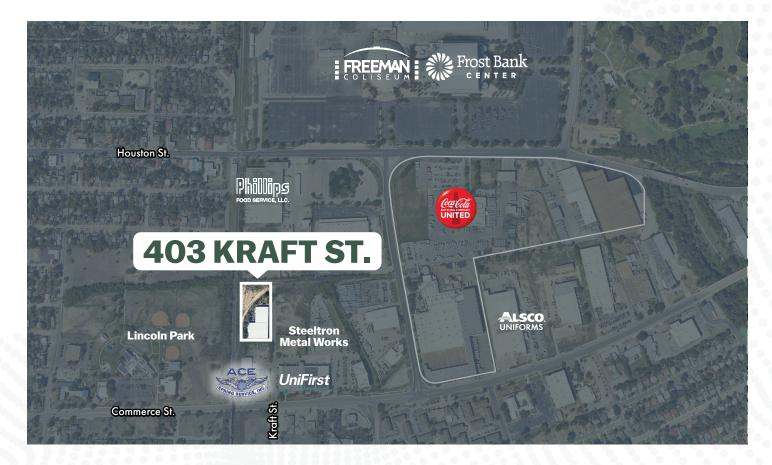

for Lease

**403 Kraft St.** is a single-story, multi-tenant industrial facility spanning approximately 31,200 square feet, situated on about 1.45 acres of land. Conveniently located just minutes from Interstate 10, this facility currently has 15,200 square feet available for lease.

The available suite is equipped with two oversized grade-level doors, offering excellent functionality for a variety of industrial uses. Property highlights include:

| Renovated: | Clear Height: |
|------------|---------------|
| 2019       | 15' – 20'     |
| Building:  | Zoning:       |
| 31,200 SF  | AE-3 S        |

#### STREAM

For more information, contact:

Walter Simpson | 210.298.8530 walter.simpson@streamrealty.com

# **SITE PLAN**









# FLOORPLAN

### 15,200 SF Available for Lease

















Walter Simpson | 210.298.8530 walter.simpson@streamrealty.com

STREAM

Copyright © 2024 Stream Realty Partners, All rights reserved.

The information contained herein was obtained from sources believed reliable; however, Stream Realty Partners, L.P. make no guarantees, warranties, or representations as to the completeness or accuracy thereof. The presentation of this property is submitted subject to errors, change of price, or conditions, prior sale or lease, or withdrawal without notice.