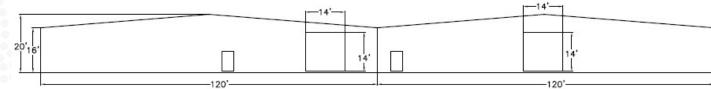

The available suite is equipped with two oversized grade-level doors, offering excellent functionality for a variety of industrial uses. Property highlights include:

| Renovated: | Clear Height: |
|------------|---------------|
| 2019       | 15' – 20'     |
| Building:  | Zoning:       |
| 31,200 SF  | AE-3 S        |