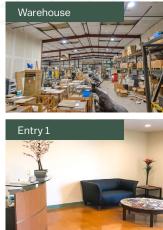

#### 15,200 SF Available for Lease

**403 Kraft St.** is a single-story, multi-tenant industrial facility spanning approximately 31,200 square feet, situated on about 1.45 acres of land. Conveniently located just minutes from Interstate 10, this facility currently has 15,200 square feet available for lease.

The available suite is equipped with two oversized grade-level doors, offering excellent functionality for a variety of industrial uses. Property highlights include:

| Renovated: | Clear Height: |
|------------|---------------|
| 2019       | 15' – 20'     |
| Building:  | Zoning:       |
| 31,200 SF  | AE-3 S        |