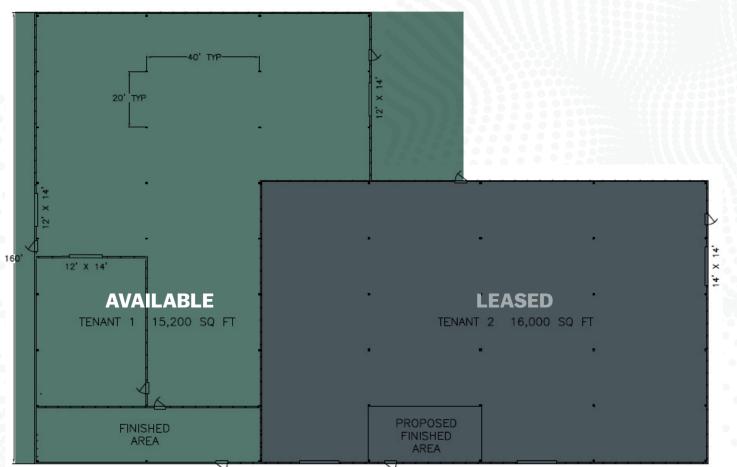

# **SITE PLAN**

#### 15,200 SF Available for Lease

**403 Kraft St.** is a single-story, multi-tenant industrial facility spanning approximately 31,200 square feet, situated on about 1.45 acres of land. Conveniently located just minutes from Interstate 10, this facility currently has 15,200 square feet available for lease.

The available suite is equipped with two oversized grade-level doors, offering excellent functionality for a variety of industrial uses. Property highlights include:

| Renovated: | Clear Height: |
|------------|---------------|
| 2019       | 15' – 20'     |
| Building:  | Zoning:       |
| 31,200 SF  | AE-3 S        |