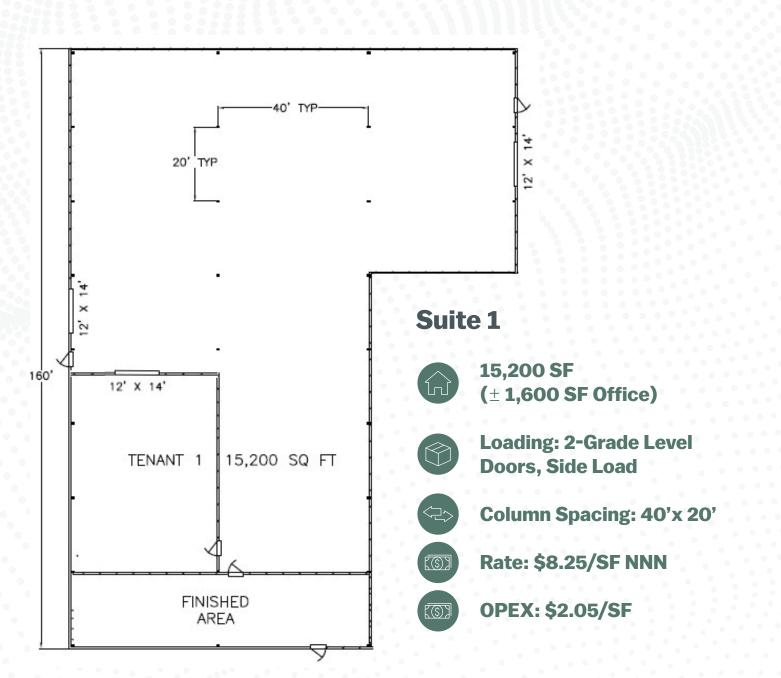

# FLOORPLAN

#### 15,200 SF Available for Lease

**403 Kraft St.** is a single-story, multi-tenant industrial facility spanning approximately 31,200 square feet, situated on about 1.45 acres of land. Conveniently located just minutes from Interstate 10, this facility currently has 15,200 square feet available for lease.

The available suite is equipped with two oversized grade-level doors, offering excellent functionality for a variety of industrial uses. Property highlights include:

| Renovated: | Clear Height: |
|------------|---------------|
| 2019       | 15' – 20'     |
| Building:  | Zoning:       |
| 31,200 SF  | AE-3 S        |