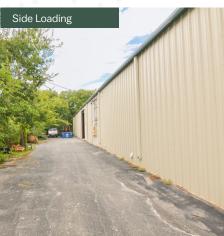

The available suite is equipped with two oversized grade-level doors, offering excellent functionality for a variety of industrial uses. Property highlights include:

| Renovated: | Clear Height: |
|------------|---------------|
| 2019       | 15' – 20'     |
| Building:  | Zoning:       |
| 31,200 SF  | AE-3 S        |