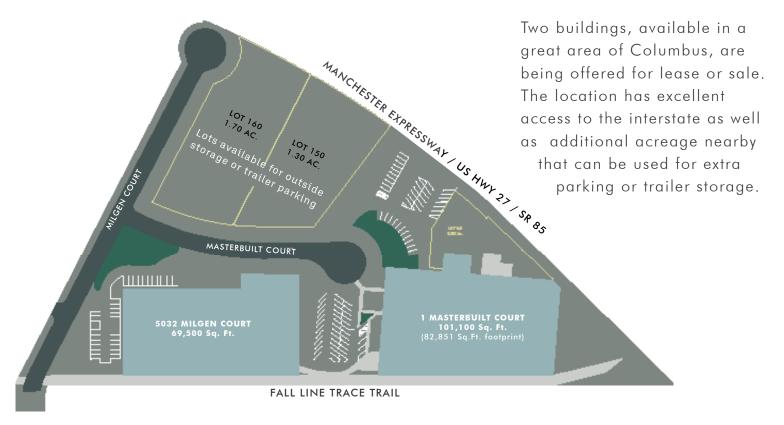

# 1 MASTERBUILT COURT & 5032 MILGEN COURT

COLUMBUS, GEORGIA

- Available together or individually
- Occupancy:
  - 5032 Milgen Ct., February 2024
  - 1 Masterbuilt Ct., August 2024
- 0.82 miles from Interstate 185
- Adjacent to Fall Line Trace Trail
- Upgraded office at 1 Masterbuilt Ct. is suitable for corporate headquarters.

## 1 MASTERBUILT CT. & 5032 MILGEN CT.

COLUMBUS, GEORGIA