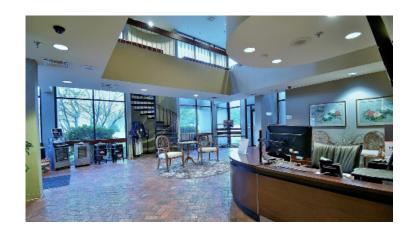

# 1 MASTERBUILT COURT & 5032 MILGEN COURT

COLUMBUS, GEORGIA

- Available together or individually
- Occupancy:
  - 5032 Milgen Ct., February 2024
  - 1 Masterbuilt Ct., August 2024
- 0.82 miles from Interstate 185
- Adjacent to Fall Line Trace Trail
- Upgraded office at 1 Masterbuilt Ct. is suitable for corporate headquarters.