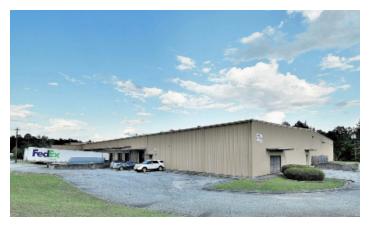

# 1 MASTERBUILT COURT & 5032 MILGEN COURT

COLUMBUS, GEORGIA

- Available together or individually
- Occupancy:
  - 5032 Milgen Ct., February 2024
  - 1 Masterbuilt Ct., August 2024
- 0.82 miles from Interstate 185
- Adjacent to Fall Line Trace Trail
- Upgraded office at 1 Masterbuilt Ct. is suitable for corporate headquarters.

## 1 MASTERBUILT COURT

| Building Size                   | 101,100 SF (82,851 SF footprint) - 30,500 SF Executive Office two stories, divisible - 70,600 SF Warehouse includes 4,680 SF warehouse office |
|---------------------------------|-----------------------------------------------------------------------------------------------------------------------------------------------|
| Warehouse Ceiling<br>Heights    | 24' eve; 28' center                                                                                                                           |
| Column Spacing                  | Original - 30' x 50'<br>Addition - 25' x 50'                                                                                                  |
| Construction Type               | Insulated Metal Panel; Masonry 2-story<br>Office Feature                                                                                      |
| Employee Parking                | 114 spaces                                                                                                                                    |
| Trailer Parking                 | 4 spaces                                                                                                                                      |
| Dock High Doors                 | 4 truck height                                                                                                                                |
| Drive-In Ramps                  | 3                                                                                                                                             |
| Warehouse Floor<br>Thickness    | 6"                                                                                                                                            |
| Outdoor Covered<br>Loading Size | None                                                                                                                                          |
| Sprinkler System                | Yes                                                                                                                                           |
| Age of Roof                     | Replaced 2018                                                                                                                                 |
| Warehouse Lighting              | LED- 6 bulb; 277 volt                                                                                                                         |
| Warehouse Heating               | 4 units; 25,000 btu                                                                                                                           |
| Electrical Service              | 400 AMP, 3 Phase, 480 Volt                                                                                                                    |
| # and Age of HVAC<br>Units      | 20 units, 14 are less than 6 years old                                                                                                        |
| Gas Service                     | None                                                                                                                                          |
| Water Main Size                 | 2"                                                                                                                                            |
| Current Zoning                  | LMI                                                                                                                                           |

## **5032 MILGEN COURT**

| Building Size                   | 69,500 SF<br>- 5,500 SF Office<br>- 64,000 SF Warehouse |
|---------------------------------|---------------------------------------------------------|
| Warehouse Ceiling<br>Heights    | 20' eve; 24' center                                     |
| Column Spacing                  | Original - 25' x 60'<br>Addition - 17' x 44'            |
| Construction Type               | Insulated Metal Panel                                   |
| Employee Parking                | 32 spaces                                               |
| Trailer Parking                 | 0 spaces                                                |
| Dock High Doors                 | 6 truck height                                          |
| Drive-In Ramps                  | 2                                                       |
| Warehouse Floor<br>Thickness    | 6"                                                      |
| Outdoor Covered<br>Loading Size | 14' x 40'                                               |
| Sprinkler System                | Yes                                                     |
| Age of Roof                     | Refurbished in 2014                                     |
| Warehouse Lighting              | LED - 6 bulb; 277 volt                                  |
| Warehouse Heating               | 3 Ceiling Units; Natural Gas                            |
| Electrical Service              | 800 AMP, 3 Phase, 480 Volt                              |
| # and Age of HVAC<br>Units      | 5 units less than 9 years old                           |
| Gas Service                     | Yes                                                     |
| Water Main Size                 | 1"                                                      |
| Current Zoning                  | LM1                                                     |
| Other                           | External metal panels replaced 2013                     |