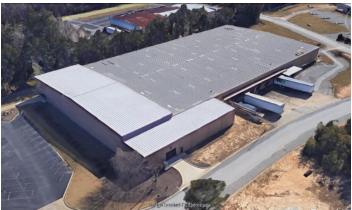

# 1 MASTERBUILT COURT & 5032 MILGEN COURT

COLUMBUS, GEORGIA

- Available together or individually
- Occupancy:
  - 5032 Milgen Ct., February 2024
  - 1 Masterbuilt Ct., August 2024
- 0.82 miles from Interstate 185
- Adjacent to Fall Line Trace Trail
- Upgraded office at 1 Masterbuilt Ct. is suitable for corporate headquarters.

## 1 MASTERBUILT COURT

| Building Size                   | 101,100 SF (82,851 SF footprint) - 30,500 SF Executive Office two stories, divisible - 70,600 SF Warehouse includes 4,680 SF warehouse office |
|---------------------------------|-----------------------------------------------------------------------------------------------------------------------------------------------|
| Warehouse Ceiling<br>Heights    | 24' eve; 28' center                                                                                                                           |
| Column Spacing                  | Original - 30' x 50'<br>Addition - 25' x 50'                                                                                                  |
| Construction Type               | Insulated Metal Panel; Masonry 2-story<br>Office Feature                                                                                      |
| Employee Parking                | 114 spaces                                                                                                                                    |
| Trailer Parking                 | 4 spaces                                                                                                                                      |
| Dock High Doors                 | 4 truck height                                                                                                                                |
| Drive-In Ramps                  | 3                                                                                                                                             |
| Warehouse Floor<br>Thickness    | 6"                                                                                                                                            |
| Outdoor Covered<br>Loading Size | None                                                                                                                                          |
| Sprinkler System                | Yes                                                                                                                                           |
| Age of Roof                     | Replaced 2018                                                                                                                                 |
| Warehouse Lighting              | LED- 6 bulb; 277 volt                                                                                                                         |
| Warehouse Heating               | 4 units; 25,000 btu                                                                                                                           |
| Electrical Service              | 400 AMP, 3 Phase, 480 Volt                                                                                                                    |
| # and Age of HVAC<br>Units      | 20 units, 14 are less than 6 years old                                                                                                        |
| Gas Service                     | None                                                                                                                                          |
| Water Main Size                 | 2"                                                                                                                                            |
| Current Zoning                  | LMI                                                                                                                                           |

## **5032 MILGEN COURT**

| Building Size                   | 69,500 SF<br>- 5,500 SF Office<br>- 64,000 SF Warehouse |
|---------------------------------|---------------------------------------------------------|
| Warehouse Ceiling<br>Heights    | 20' eve; 24' center                                     |
| Column Spacing                  | Original - 25' x 60'<br>Addition - 17' x 44'            |
| Construction Type               | Insulated Metal Panel                                   |
| Employee Parking                | 32 spaces                                               |
| Trailer Parking                 | 0 spaces                                                |
| Dock High Doors                 | 6 truck height                                          |
| Drive-In Ramps                  | 2                                                       |
| Warehouse Floor<br>Thickness    | 6"                                                      |
| Outdoor Covered<br>Loading Size | 14' x 40'                                               |
| Sprinkler System                | Yes                                                     |
| Age of Roof                     | Refurbished in 2014                                     |
| Warehouse Lighting              | LED - 6 bulb; 277 volt                                  |
| Warehouse Heating               | 3 Ceiling Units; Natural Gas                            |
| Electrical Service              | 800 AMP, 3 Phase, 480 Volt                              |
| # and Age of HVAC<br>Units      | 5 units less than 9 years old                           |
| Gas Service                     | Yes                                                     |
| Water Main Size                 | 1"                                                      |
| Current Zoning                  | LM1                                                     |
| Other                           | External metal panels replaced 2013                     |