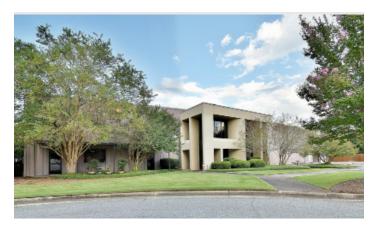

# 1 MASTERBUILT COURT & 5032 MILGEN COURT

COLUMBUS, GEORGIA

- Available together or individually
- Occupancy:
  - 5032 Milgen Ct., February 2024
  - 1 Masterbuilt Ct., August 2024
- 0.82 miles from Interstate 185
- Adjacent to Fall Line Trace Trail
- Upgraded office at 1 Masterbuilt Ct. is suitable for corporate headquarters.

## 1 MASTERBUILT COURT

| Building Size                   | 101,100 SF (82,851 SF footprint) - 30,500 SF Executive Office two stories, divisible - 70,600 SF Warehouse includes 4,680 SF warehouse office |
|---------------------------------|-----------------------------------------------------------------------------------------------------------------------------------------------|
| Warehouse Ceiling<br>Heights    | 24' eve; 28' center                                                                                                                           |
| Column Spacing                  | Original - 30' x 50'<br>Addition - 25' x 50'                                                                                                  |
| Construction Type               | Insulated Metal Panel; Masonry 2-story<br>Office Feature                                                                                      |
| Employee Parking                | 114 spaces                                                                                                                                    |
| Trailer Parking                 | 4 spaces                                                                                                                                      |
| Dock High Doors                 | 4 truck height                                                                                                                                |
| Drive-In Ramps                  | 3                                                                                                                                             |
| Warehouse Floor<br>Thickness    | 6"                                                                                                                                            |
| Outdoor Covered<br>Loading Size | None                                                                                                                                          |
| Sprinkler System                | Yes                                                                                                                                           |
| Age of Roof                     | Replaced 2018                                                                                                                                 |
| Warehouse Lighting              | LED- 6 bulb; 277 volt                                                                                                                         |
| Warehouse Heating               | 4 units; 25,000 btu                                                                                                                           |
| Electrical Service              | 400 AMP, 3 Phase, 480 Volt                                                                                                                    |
| # and Age of HVAC<br>Units      | 20 units, 14 are less than 6 years old                                                                                                        |
| Gas Service                     | None                                                                                                                                          |
| Water Main Size                 | 2"                                                                                                                                            |
| Current Zoning                  | LMI                                                                                                                                           |