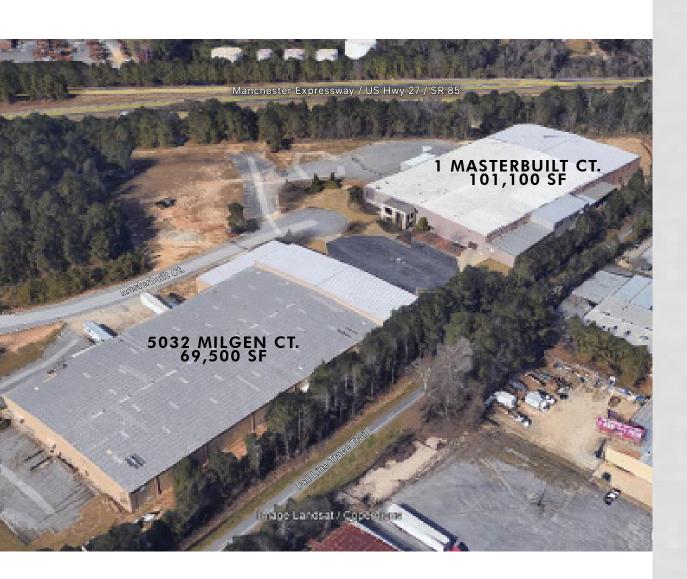

# 1 MASTERBUILT COURT & 5032 MILGEN COURT

COLUMBUS, GEORGIA

- Available together or individually
- Occupancy:
  - 5032 Milgen Ct., February 2024
  - 1 Masterbuilt Ct., August 2024
- 0.82 miles from Interstate 185
- Adjacent to Fall Line Trace Trail
- Upgraded office at 1 Masterbuilt Ct. is suitable for corporate headquarters.

## 1 MASTERBUILT COURT

| Building Size                   | 101,100 SF (82,851 SF footprint) - 30,500 SF Executive Office two stories, divisible - 70,600 SF Warehouse includes 4,680 SF warehouse office |
|---------------------------------|-----------------------------------------------------------------------------------------------------------------------------------------------|
| Warehouse Ceiling<br>Heights    | 24' eve; 28' center                                                                                                                           |
| Column Spacing                  | Original - 30' x 50'<br>Addition - 25' x 50'                                                                                                  |
| Construction Type               | Insulated Metal Panel; Masonry 2-story<br>Office Feature                                                                                      |
| Employee Parking                | 114 spaces                                                                                                                                    |
| Trailer Parking                 | 4 spaces                                                                                                                                      |
| Dock High Doors                 | 4 truck height                                                                                                                                |
| Drive-In Ramps                  | 3                                                                                                                                             |
| Warehouse Floor<br>Thickness    | 6"                                                                                                                                            |
| Outdoor Covered<br>Loading Size | None                                                                                                                                          |
| Sprinkler System                | Yes                                                                                                                                           |
| Age of Roof                     | Replaced 2018                                                                                                                                 |
| Warehouse Lighting              | LED- 6 bulb; 277 volt                                                                                                                         |
| Warehouse Heating               | 4 units; 25,000 btu                                                                                                                           |
| Electrical Service              | 400 AMP, 3 Phase, 480 Volt                                                                                                                    |
| # and Age of HVAC<br>Units      | 20 units, 14 are less than 6 years old                                                                                                        |
| Gas Service                     | None                                                                                                                                          |
| Water Main Size                 | 2"                                                                                                                                            |
| Current Zoning                  | LMI                                                                                                                                           |

## **5032 MILGEN COURT**

| Building Size                   | 69,500 SF<br>- 5,500 SF Office<br>- 64,000 SF Warehouse |
|---------------------------------|---------------------------------------------------------|
| Warehouse Ceiling<br>Heights    | 20' eve; 24' center                                     |
| Column Spacing                  | Original - 25' x 60'<br>Addition - 17' x 44'            |
| Construction Type               | Insulated Metal Panel                                   |
| Employee Parking                | 32 spaces                                               |
| Trailer Parking                 | 0 spaces                                                |
| Dock High Doors                 | 6 truck height                                          |
| Drive-In Ramps                  | 2                                                       |
| Warehouse Floor<br>Thickness    | 6"                                                      |
| Outdoor Covered<br>Loading Size | 14' x 40'                                               |
| Sprinkler System                | Yes                                                     |
| Age of Roof                     | Refurbished in 2014                                     |
| Warehouse Lighting              | LED - 6 bulb; 277 volt                                  |
| Warehouse Heating               | 3 Ceiling Units; Natural Gas                            |
| Electrical Service              | 800 AMP, 3 Phase, 480 Volt                              |
| # and Age of HVAC<br>Units      | 5 units less than 9 years old                           |
| Gas Service                     | Yes                                                     |
| Water Main Size                 | 1"                                                      |
| Current Zoning                  | LM1                                                     |
| Other                           | External metal panels replaced 2013                     |

## 1 MASTERBUILT CT. & 5032 MILGEN CT.

COLUMBUS, GEORGIA