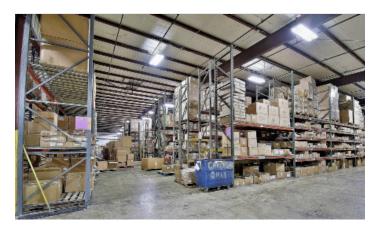

## BUILDING SPECIFICATIONS

## 1 MASTERBUILT COURT

| Building Size                   | 101,100 SF (82,851 SF footprint) - 30,500 SF Executive Office two stories, divisible - 70,600 SF Warehouse includes 4,680 SF warehouse office |
|---------------------------------|-----------------------------------------------------------------------------------------------------------------------------------------------|
| Warehouse Ceiling<br>Heights    | 24' eve; 28' center                                                                                                                           |
| Column Spacing                  | Original - 30' x 50'<br>Addition - 25' x 50'                                                                                                  |
| Construction Type               | Insulated Metal Panel; Masonry 2-story<br>Office Feature                                                                                      |
| Employee Parking                | 114 spaces                                                                                                                                    |
| Trailer Parking                 | 4 spaces                                                                                                                                      |
| Dock High Doors                 | 4 truck height                                                                                                                                |
| Drive-In Ramps                  | 3                                                                                                                                             |
| Warehouse Floor<br>Thickness    | 6"                                                                                                                                            |
| Outdoor Covered<br>Loading Size | None                                                                                                                                          |
| Sprinkler System                | Yes                                                                                                                                           |
| Age of Roof                     | Replaced 2018                                                                                                                                 |
| Warehouse Lighting              | LED- 6 bulb; 277 volt                                                                                                                         |
| Warehouse Heating               | 4 units; 25,000 btu                                                                                                                           |
| Electrical Service              | 400 AMP, 3 Phase, 480 Volt                                                                                                                    |
| # and Age of HVAC<br>Units      | 20 units, 14 are less than 6 years old                                                                                                        |
| Gas Service                     | None                                                                                                                                          |
| Water Main Size                 | 2"                                                                                                                                            |
| Current Zoning                  | LMI                                                                                                                                           |

## **5032 MILGEN COURT**

| Building Size                   | 69,500 SF<br>- 5,500 SF Office<br>- 64,000 SF Warehouse |
|---------------------------------|---------------------------------------------------------|
| Warehouse Ceiling<br>Heights    | 20' eve; 24' center                                     |
| Column Spacing                  | Original - 25' x 60'<br>Addition - 17' x 44'            |
| Construction Type               | Insulated Metal Panel                                   |
| Employee Parking                | 32 spaces                                               |
| Trailer Parking                 | 0 spaces                                                |
| Dock High Doors                 | 6 truck height                                          |
| Drive-In Ramps                  | 2                                                       |
| Warehouse Floor<br>Thickness    | 6"                                                      |
| Outdoor Covered<br>Loading Size | 14' x 40'                                               |
| Sprinkler System                | Yes                                                     |
| Age of Roof                     | Refurbished in 2014                                     |
| Warehouse Lighting              | LED - 6 bulb; 277 volt                                  |
| Warehouse Heating               | 3 Ceiling Units; Natural Gas                            |
| Electrical Service              | 800 AMP, 3 Phase, 480 Volt                              |
| # and Age of HVAC<br>Units      | 5 units less than 9 years old                           |
| Gas Service                     | Yes                                                     |
| Water Main Size                 | 1"                                                      |
| Current Zoning                  | LM1                                                     |
| Other                           | External metal panels replaced 2013                     |