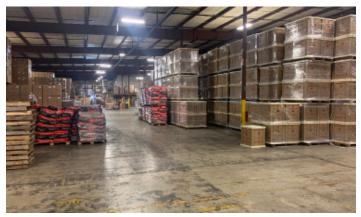

## BUILDING SPECIFICATIONS

## 1 MASTERBUILT COURT

| Building Size                   | 101,100 SF (82,851 SF footprint) - 30,500 SF Executive Office two stories, divisible - 70,600 SF Warehouse includes 4,680 SF warehouse office |
|---------------------------------|-----------------------------------------------------------------------------------------------------------------------------------------------|
| Warehouse Ceiling<br>Heights    | 24' eve; 28' center                                                                                                                           |
| Column Spacing                  | Original - 30' x 50'<br>Addition - 25' x 50'                                                                                                  |
| Construction Type               | Insulated Metal Panel; Masonry 2-story<br>Office Feature                                                                                      |
| Employee Parking                | 114 spaces                                                                                                                                    |
| Trailer Parking                 | 4 spaces                                                                                                                                      |
| Dock High Doors                 | 4 truck height                                                                                                                                |
| Drive-In Ramps                  | 3                                                                                                                                             |
| Warehouse Floor<br>Thickness    | 6"                                                                                                                                            |
| Outdoor Covered<br>Loading Size | None                                                                                                                                          |
| Sprinkler System                | Yes                                                                                                                                           |
| Age of Roof                     | Replaced 2018                                                                                                                                 |
| Warehouse Lighting              | LED- 6 bulb; 277 volt                                                                                                                         |
| Warehouse Heating               | 4 units; 25,000 btu                                                                                                                           |
| Electrical Service              | 400 AMP, 3 Phase, 480 Volt                                                                                                                    |
| # and Age of HVAC<br>Units      | 20 units, 14 are less than 6 years old                                                                                                        |
| Gas Service                     | None                                                                                                                                          |
| Water Main Size                 | 2"                                                                                                                                            |
| Current Zoning                  | LMI                                                                                                                                           |

## **5032 MILGEN COURT**

| Building Size                   | 69,500 SF<br>- 5,500 SF Office<br>- 64,000 SF Warehouse |
|---------------------------------|---------------------------------------------------------|
| Warehouse Ceiling<br>Heights    | 20' eve; 24' center                                     |
| Column Spacing                  | Original - 25' x 60'<br>Addition - 17' x 44'            |
| Construction Type               | Insulated Metal Panel                                   |
| Employee Parking                | 32 spaces                                               |
| Trailer Parking                 | 0 spaces                                                |
| Dock High Doors                 | 6 truck height                                          |
| Drive-In Ramps                  | 2                                                       |
| Warehouse Floor<br>Thickness    | 6"                                                      |
| Outdoor Covered<br>Loading Size | 14' x 40'                                               |
| Sprinkler System                | Yes                                                     |
| Age of Roof                     | Refurbished in 2014                                     |
| Warehouse Lighting              | LED - 6 bulb; 277 volt                                  |
| Warehouse Heating               | 3 Ceiling Units; Natural Gas                            |
| Electrical Service              | 800 AMP, 3 Phase, 480 Volt                              |
| # and Age of HVAC<br>Units      | 5 units less than 9 years old                           |
| Gas Service                     | Yes                                                     |
| Water Main Size                 | 1"                                                      |
| Current Zoning                  | LM1                                                     |
| Other                           | External metal panels replaced 2013                     |