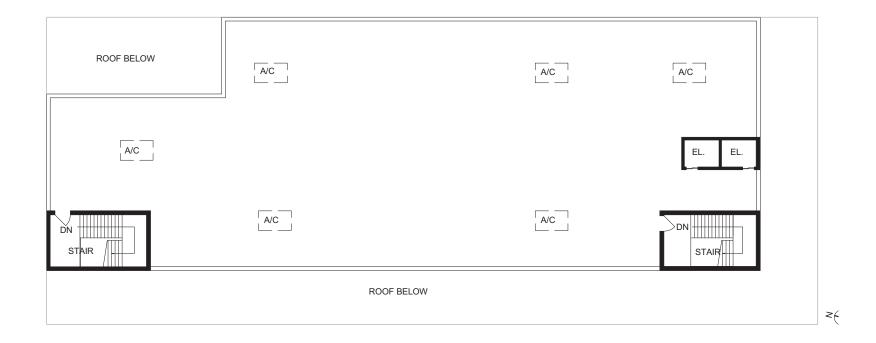

# FOR LEASE 50,000 SF BUILD-TO-SUIT SCHOOL 4 FLOORS WITH ROOFTOP AND ON-SITE PARKING!

#### **ROOFTOP - 5,000 SF (APPROX.)**