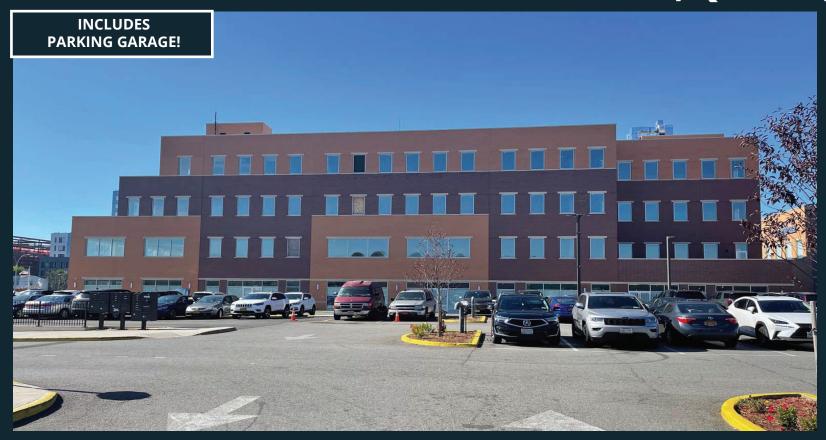

#### **PROPERTY HIGHLIGHTS**

**Greiner-Maltz Real Estate is pround to annouce the exclusive leasing of 78-15 LINDEN BOULEVARD** located at Linden Center, consists of approximately 50,000 SF of Available Space with parking in the heart of Howard Beach, Queens, NY. The building can accommodate a single school or educational tenant across 3 floors of brand new, built-to-suit space. This flexible layout can accommodate the individual requirements of any educational, vocational, university or K-12 school operator.

#### **EXECUTIVE SUMMARY**

Location: Located in the heart of Howard Beach, Queens

71-15 Linden Boulevard is situated in one of the newest retail centers in Howard Beach, putting it at the epicenter of a thriving residential area with high traffic counts and excellent density.

**SITE:** 50,000 SF FLEX SPACE

**FLOORS:** 4 FLOORS ABOVE GRADE + LOWER/PARKING &

**ROOFTOP** 

**FRONTAGES:** LINDEN BOULEVARD AND SAPPHIRE STREET

**ZONING:** R4, C2-2

**PARKING:** 20,000 SF BASEMENT LEVEL PARKING