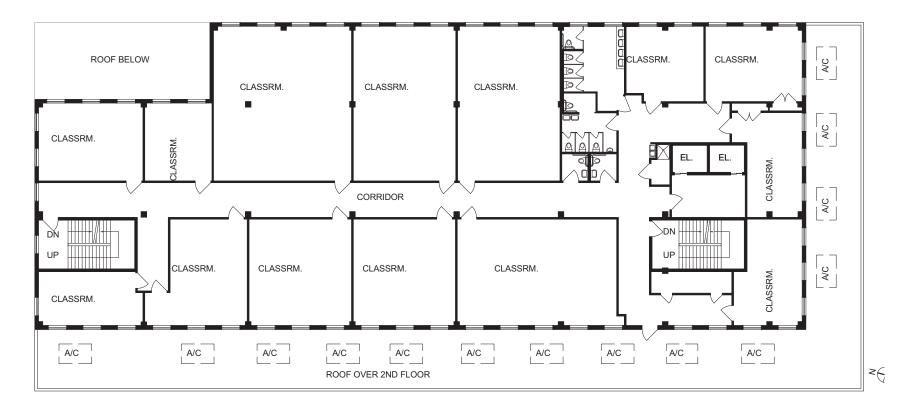

# FOR LEASE 50,000 SF BUILD-TO-SUIT SCHOOL 4 FLOORS WITH ROOFTOP AND ON-SITE PARKING!

#### **3RD FLOOR PLAN - 15,160 SF**