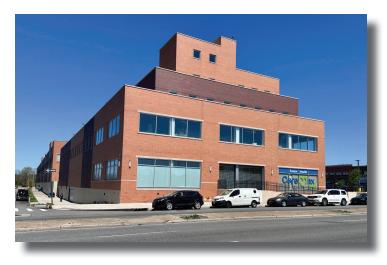

#### **PROPERTY HIGHLIGHTS**

**Greiner-Maltz Real Estate is pround to annouce the exclusive leasing of 78-15 LINDEN BOULEVARD** located at Linden Center, consists of approximately 50,000 SF of Available Space with parking in the heart of Howard Beach, Queens, NY. The building can accommodate a single school or educational tenant across 3 floors of brand new, built-to-suit space. This flexible layout can accommodate the individual requirements of any educational, vocational, university or K-12 school operator.

#### **EXECUTIVE SUMMARY**

Location: Located in the heart of Howard Beach, Queens

71-15 Linden Boulevard is situated in one of the newest retail centers in Howard Beach, putting it at the epicenter of a thriving residential area with high traffic counts and excellent density.

**SITE:** 50,000 SF FLEX SPACE

**FLOORS:** 4 FLOORS ABOVE GRADE + LOWER/PARKING &

**ROOFTOP** 

**FRONTAGES:** LINDEN BOULEVARD AND SAPPHIRE STREET

**ZONING:** R4, C2-2

**PARKING:** 20,000 SF BASEMENT LEVEL PARKING