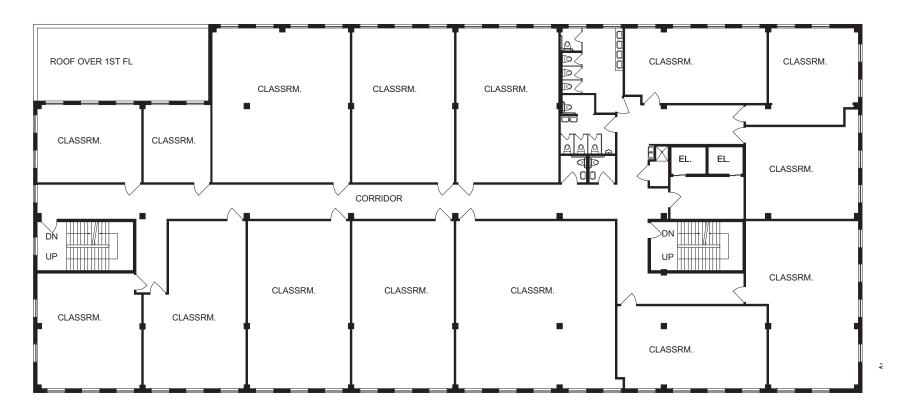

# FOR LEASE 50,000 SF BUILD-TO-SUIT SCHOOL 4 FLOORS WITH ROOFTOP AND ON-SITE PARKING!

#### **2ND FLOOR PLAN - 19,815 SF**