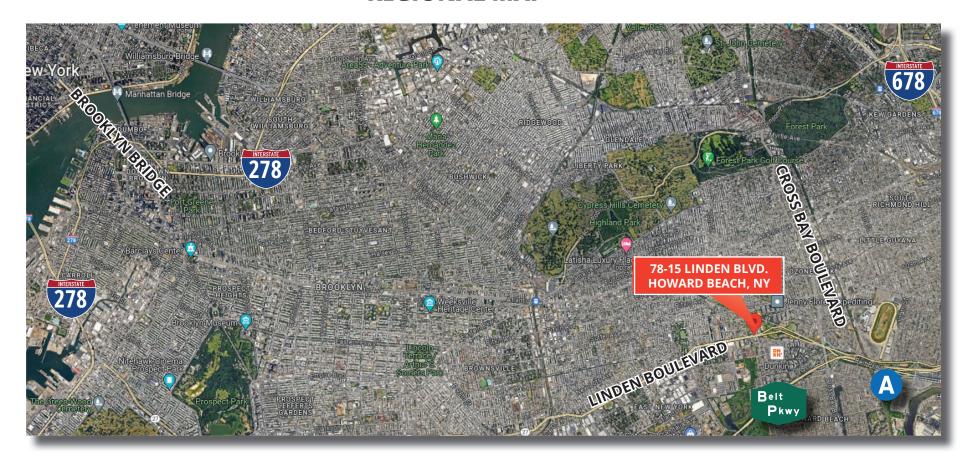

nts and excellent density.

**SITE:** 50,000 SF FLEX SPACE

**FLOORS:** 4 FLOORS ABOVE GRADE + LOWER/PARKING &

**ROOFTOP** 

**FRONTAGES:** LINDEN BOULEVARD AND SAPPHIRE STREET

**ZONING:** R4, C2-2

**PARKING:** 20,000 SF BASEMENT LEVEL PARKING

#### **Building Stacking Plan:**

Parking/Lower Level: 40 CARS (INCLUDED)

• **First Floor:** 3,667 SF (AVAILABLE)

• **Second Floor:** 19,815 SF (AVAILABLE)

• **Third Floor:** 15,160 SF (AVAILABLE)

Fourth Floor: 11,358 SF (AVAILABLE)

Rooftop Terrace: 5,000 SF (INCLUDED)

#### **TOTAL SF:**

APPROX. 50,000 SF BUILT-TO-SUIT



# FOR LEASE 50,000 SF BUILD-TO-SUIT SCHOOL 4 FLOORS WITH ROOFTOP AND ON-SITE PARKING!

#### **AREA MAP**





## FOR LEASE 50,000 SF BUILD-TO-SUIT SCHOOL 4 FLOORS WITH ROOFTOP AND ON-SITE PARKING!

#### **REGIONAL MAP**





## FOR LEASE 50,000 SF BUILD-TO-SUIT SCHOOL 4 FLOORS WITH ROOFTOP AND ON-SITE PARKING!



#### **INVESTMENT HIGHLIGHTS:**

- BRAND NEW BUILDING
- MANHATTAN VIEWS
- ROOFTOP TERRACE
- ON-SITE PARKING
- 50,000 SF WITH FLEXIBLE CONFIGURATIONS.
- WINDOWS ON 4 SIDES
- 2 ELEVATORS
- HIGH CEILINGS
- WIDE STAIR CASE
- ALL MECHANICALS IN PLACE

#### **LOCATION HIGHLIGHTS:**

- LOCATED IN HIGH-TRAFFIC RETAIL CENTER
- SITUATED IN THE HEART OF HOWARD BEACH, NY
- MINUTES FROM MANHATTAN
- EXCELLENT SUBWAY AND HIGHWAY ACCESS
- LOCATED IN DISTRICT 27



# FOR LEASE 50,000 SF BUILD-TO-SUIT SCHOOL 4 FLOORS WITH ROOFTOP AND ON-SITE PARKING!

#### **2ND FLOOR PLAN - 19,815 SF**





# FOR LEASE 50,000 SF BUILD-TO-SUIT SCHOOL 4 FLOORS WITH ROOFTOP AND ON-SITE PARKING!

#### **3RD FLOOR PLAN - 15,160 SF**