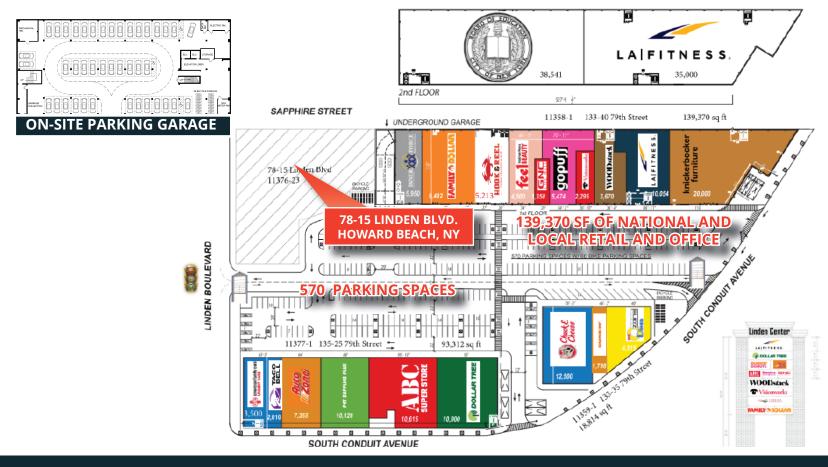

#### **EXECUTIVE SUMMARY**

Location: Located in the heart of Howard Beach, Queens

71-15 Linden Boulevard is situated in one of the newest retail centers in Howard Beach, putting it at the epicenter of a thriving residential area with high traffic counts and excellent density.

#### **LOCATION HIGHLIGHTS:**

- LOCATED IN HIGH-TRAFFIC RETAIL CENTER
- SITUATED IN THE HEART OF HOWARD BEACH, NY
- MINUTES FROM MANHATTAN
- EXCELLENT SUBWAY AND HIGHWAY ACCESS
- LOCATED IN DISTRICT 27