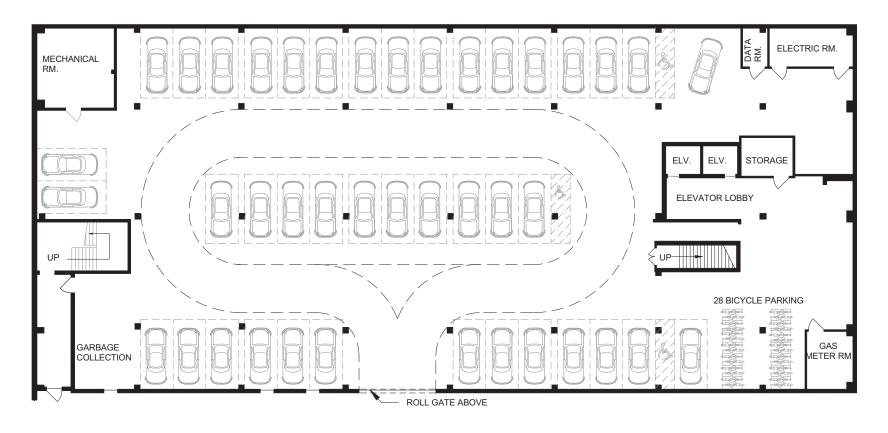

#### **LOWER LEVEL PARKING (APPROX. 40 CARS)**

**SITE:** 50,000 SF FLEX SPACE

**FLOORS:** 4 FLOORS ABOVE GRADE + LOWER/PARKING &

**ROOFTOP** 

**FRONTAGES:** LINDEN BOULEVARD AND SAPPHIRE STREET

**ZONING:** R4, C2-2

**PARKING:** 20,000 SF BASEMENT LEVEL PARKING

#### **Building Stacking Plan:**

Parking/Lower Level: 40 CARS (INCLUDED)

• **First Floor:** 3,667 SF (AVAILABLE)

• **Second Floor:** 19,815 SF (AVAILABLE)

• **Third Floor:** 15,160 SF (AVAILABLE)

Fourth Floor: 11,358 SF (AVAILABLE)