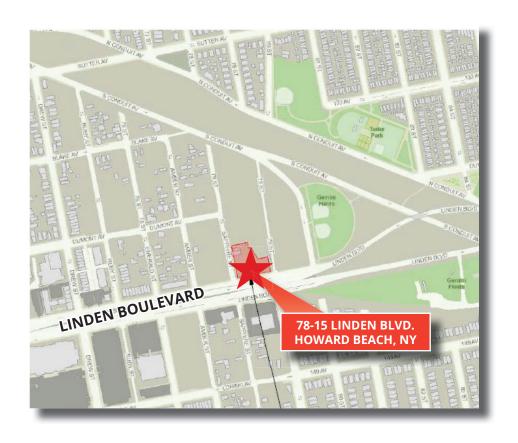

#### **EXECUTIVE SUMMARY**

Location: Located in the heart of Howard Beach, Queens

71-15 Linden Boulevard is situated in one of the newest retail centers in Howard Beach, putting it at the epicenter of a thriving residential area with high traffic counts and excellent density.