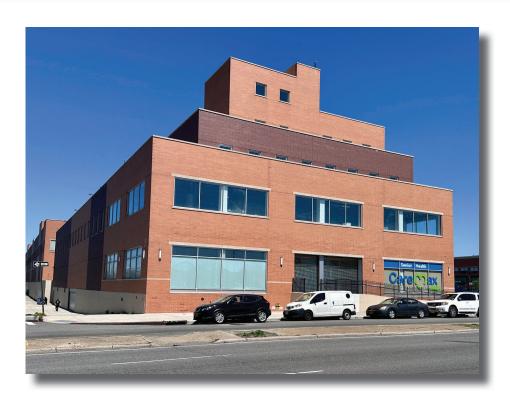

#### **PROPERTY HIGHLIGHTS**

**Greiner-Maltz Real Estate is pround to annouce the exclusive leasing of 78-15 LINDEN BOULEVARD** located at Linden Center, consists of approximately 50,000 SF of Available Space with parking in the heart of Howard Beach, Queens, NY. The building can accommodate a single school or educational tenant across 3 floors of brand new, built-to-suit space. This flexible layout can accommodate the individual requirements of any educational, vocational, university or K-12 school operator.