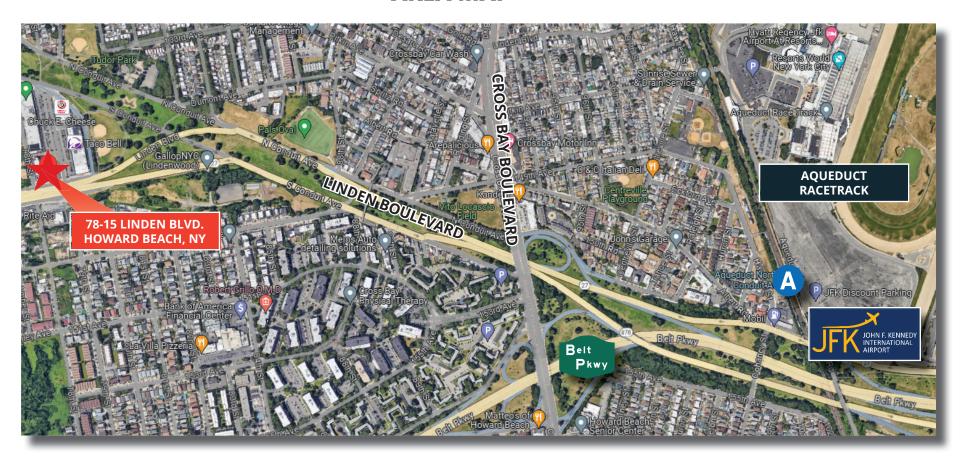

st retail centers in Howard Beach, putting it at the epicenter of a thriving residential area with high traffic counts and excellent density.

**SITE:** 50,000 SF FLEX SPACE

**FLOORS:** 4 FLOORS ABOVE GRADE + LOWER/PARKING &

**ROOFTOP** 

**FRONTAGES:** LINDEN BOULEVARD AND SAPPHIRE STREET

**ZONING:** R4, C2-2

**PARKING:** 20,000 SF BASEMENT LEVEL PARKING

#### **Building Stacking Plan:**

Parking/Lower Level: 40 CARS (INCLUDED)

• **First Floor:** 3,667 SF (AVAILABLE)

• **Second Floor:** 19,815 SF (AVAILABLE)

• **Third Floor:** 15,160 SF (AVAILABLE)

Fourth Floor: 11,358 SF (AVAILABLE)

Rooftop Terrace: 5,000 SF (INCLUDED)

#### **TOTAL SF:**

APPROX. 50,000 SF BUILT-TO-SUIT



# FOR LEASE 50,000 SF BUILD-TO-SUIT SCHOOL 4 FLOORS WITH ROOFTOP AND ON-SITE PARKING!

#### **AREA MAP**





## FOR LEASE 50,000 SF BUILD-TO-SUIT SCHOOL 4 FLOORS WITH ROOFTOP AND ON-SITE PARKING!

#### **REGIONAL MAP**





## FOR LEASE 50,000 SF BUILD-TO-SUIT SCHOOL 4 FLOORS WITH ROOFTOP AND ON-SITE PARKING!



#### **INVESTMENT HIGHLIGHTS:**

- BRAND NEW BUILDING
- MANHATTAN VIEWS
- ROOFTOP TERRACE
- ON-SITE PARKING
- 50,000 SF WITH FLEXIBLE CONFIGURATIONS.
- WINDOWS ON 4 SIDES
- 2 ELEVATORS
- HIGH CEILINGS
- WIDE STAIR CASE
- ALL MECHANICALS IN PLACE

#### **LOCATION HIGHLIGHTS:**

- LOCATED IN HIGH-TRAFFIC RETAIL CENTER
- SITUATED IN THE HEART OF HOWARD BEACH, NY
- MINUTES FROM MANHATTAN
- EXCELLENT SUBWAY AND HIGHWAY ACCESS
- LOCATED IN DISTRICT 27



# FOR LEASE 50,000 SF BUILD-TO-SUIT SCHOOL 4 FLOORS WITH ROOFTOP AND ON-SITE PARKING!

#### **2ND FLOOR PLAN - 19,815 SF**





# FOR LEAS