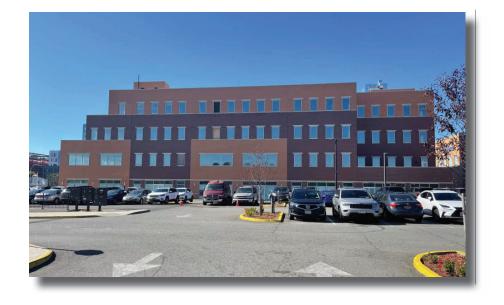

#### **PROPERTY HIGHLIGHTS**

**Greiner-Maltz Real Estate is pround to annouce the exclusive leasing of 78-15 LINDEN BOULEVARD** located at Linden Center, consists of approximately 50,000 SF of Available Space with parking in the heart of Howard Beach, Queens, NY. The building can accommodate a single school or educational tenant across 3 floors of brand new, built-to-suit space. This flexible layout can accommodate the individual requirements of any educational, vocational, university or K-12 school operator.

#### **EXECUTIVE SUMMARY**

Location: Located in the heart of Howard Beach, Queens

71-15 Linden Boulevard is situated in one of the newest retail centers in Howard Beach, putting it at the epicenter of a thriving residential area with high traffic counts and excellent density.

**SITE:** 50,000 SF FLEX SPACE

**FLOORS:** 4 FLOORS ABOVE GRADE + LOWER/PARKING &

**ROOFTOP** 

**FRONTAGES:** LINDEN BOULEVARD AND SAPPHIRE STREET

**ZONING:** R4, C2-2

**PARKING:** 20,000 SF BASEMENT LEVEL PARKING