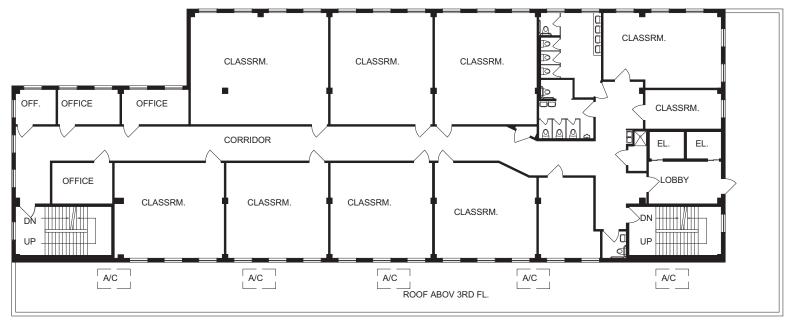

# FOR LEASE 50,000 SF BUILD-TO-SUIT SCHOOL 4 FLOORS WITH ROOFTOP AND ON-SITE PARKING!

#### **4TH FLOOR PLAN - 11,358 SF**

>