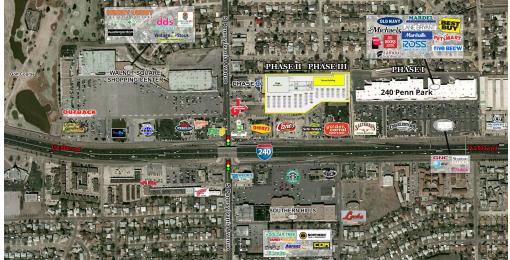

#### **PROPERTY DESCRIPTION**

240 Penn Park is a power center shopping center located on the northeast corner of S Pennsylvania & Interstate 240. This highly trafficked area gets over 100,000 cars per day and is easily accessible. Phase III will consist of brand new retail space available - lease ranging from 1,500 sf up to 48,000 sf. Call Associate for rate.

#### TRAFFIC COUNTS

| I-240              | east   west   | 117,500   116,800 |
|--------------------|---------------|-------------------|
| S Pennsylvania Ave | north   south | 24,100   21,800   |