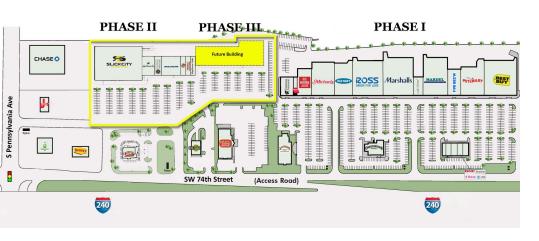

#### **PROPERTY DESCRIPTION**

240 Penn Park is a power center shopping center located on the northeast corner of S Pennsylvania & Interstate 240. This highly trafficked area gets over 100,000 cars per day and is easily accessible. Phase III will consist of brand new retail space available - lease ranging from 1,500 sf up to 48,000 sf. Call Associate for rate.

Co-tenants include Conn's, Hallmark, Pizza Hut, Skechers, Best Buy, Marshalls, Old Navy, Mardel, Petsmart, Half Price Books, Ross, and much more. The center is surrounded by many national restaurants and retailers.

#### **PROPERTY HIGHLIGHTS**

- Future Retail Space available for Lease
- Up to 48,000 square feet available
- Highly trafficked intersection and easily accessible