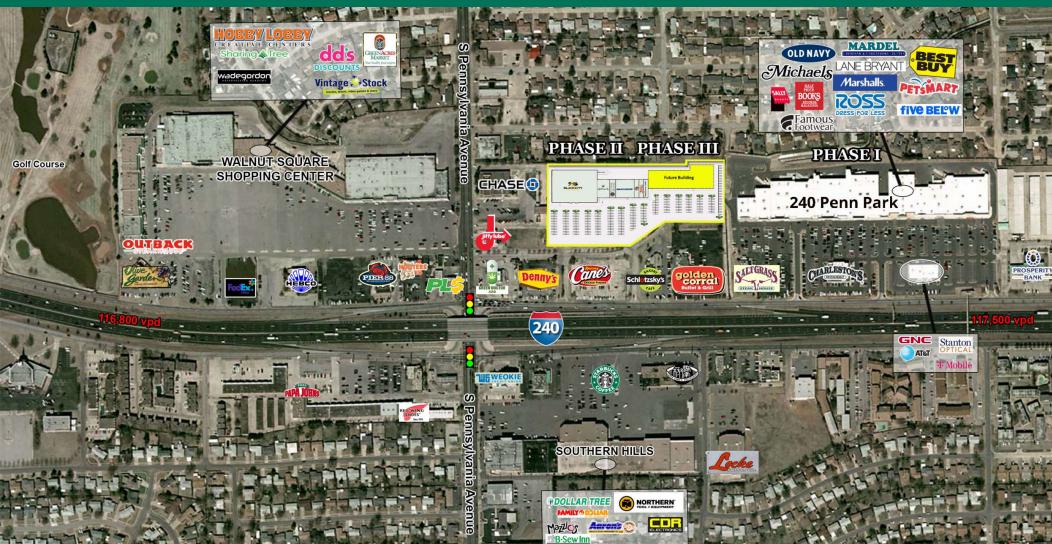

#### **PROPERTY DESCRIPTION**

240 Penn Park is a power center shopping center located on the northeast corner of S Pennsylvania & Interstate 240. This highly trafficked area gets over 100,000 cars per day and is easily accessible. Phase III will consist of brand new retail space available - lease ranging from 1,500 sf up to 48,000 sf. Call Associate for rate.

Co-tenants include Conn's, Hallmark, Pizza Hut, Skechers, Best Buy, Marshalls, Old Navy, Mardel, Petsmart, Half Price Books, Ross, and much more. The center is surrounded by many national restaurants and retailers.

#### TRAFFIC COUNTS

| I-240              | east   west   | 117,500   116,800 |
|--------------------|---------------|-------------------|
| S Pennsylvania Ave | north   south | 24,100   21,800   |