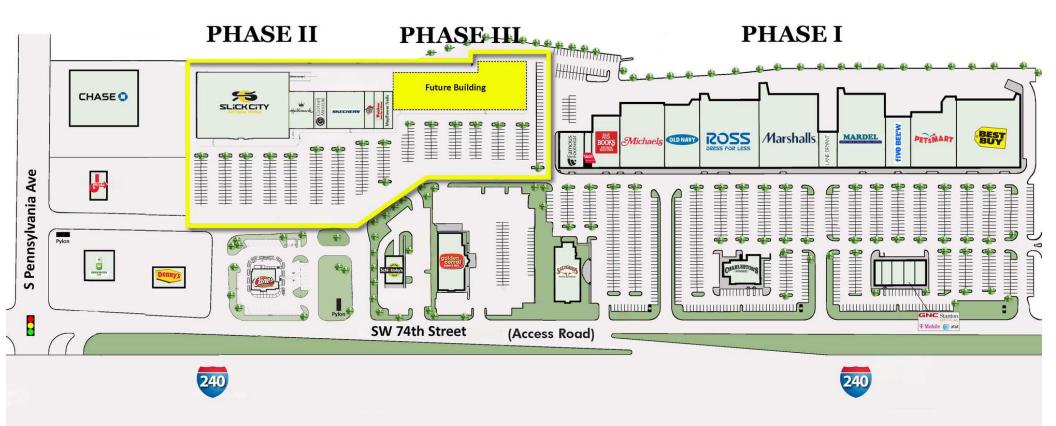

#### **PROPERTY DESCRIPTION**

240 Penn Park is a power center shopping center located on the northeast corner of S Pennsylvania & Interstate 240. This highly trafficked area gets over 100,000 cars per day and is easily accessible. Phase III will consist of brand new retail space available - lease ranging from 1,500 sf up to 48,000 sf. Call Associate for rate.

Co-tenants include Conn's, Hallmark, Pizza Hut, Skechers, Best Buy, Marshalls, Old Navy, Mardel, Petsmart, Half Price Books, Ross, and much more. The center is surrounded by many national restaurants and retailers.

#### **PROPERTY HIGHLIGHTS**

- Future Retail Space available for Lease
- Up to 48,000 square feet available
- Highly trafficked intersection and easily accessible

#### OFFERING SUMMARY

| Lease Rate:         |                       | \$22.00 - 25.00 S | F/yr (NNN)  |
|---------------------|-----------------------|-------------------|-------------|
| Available SF:       |                       | 1,500 SF up to    | o 48,000 SF |
| Lot Size:           |                       |                   | 2.6 Acres   |
| Building Size:      |                       |                   | 48,000 SF   |
| SPACES              | LEASE RATE            | SPACE SIZE        |             |
| 1421 Penn Park Blvd | \$22.00 - 25.00 SF/yr | 48,000 SF         | future      |