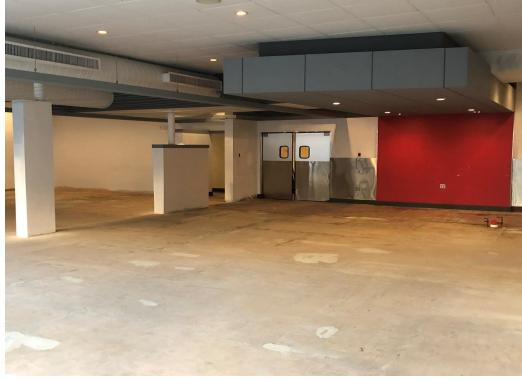

# THE SPACE

| Location        | 107 N Oak Park Ave, Oak Park, IL, 60301 |  |
|-----------------|-----------------------------------------|--|
| COUNTY          | Cook                                    |  |
| Square Feet     | 4,437 SqF                               |  |
| Annual Rent PSF | \$26.00                                 |  |
| Lease Type      | NNN                                     |  |

# **HIGHLIGHTS**

- Black Iron
- 45 Feet of Frontage by 99 Feet Deep
- Other Possible Uses: Retail/Office/Educational/Activity
- Great location in downtown Oak Park with excellent foot and vehicular traffic in the center of one of the main business, shopping, and entertainment areas
- Terrific visibility with all glass storefront
- 1/2 Block to CTA Green Line
- Built in 1978 and renovated in 1998
- Zoning type is B-3 and building class is B

## **▼** Ground Floor