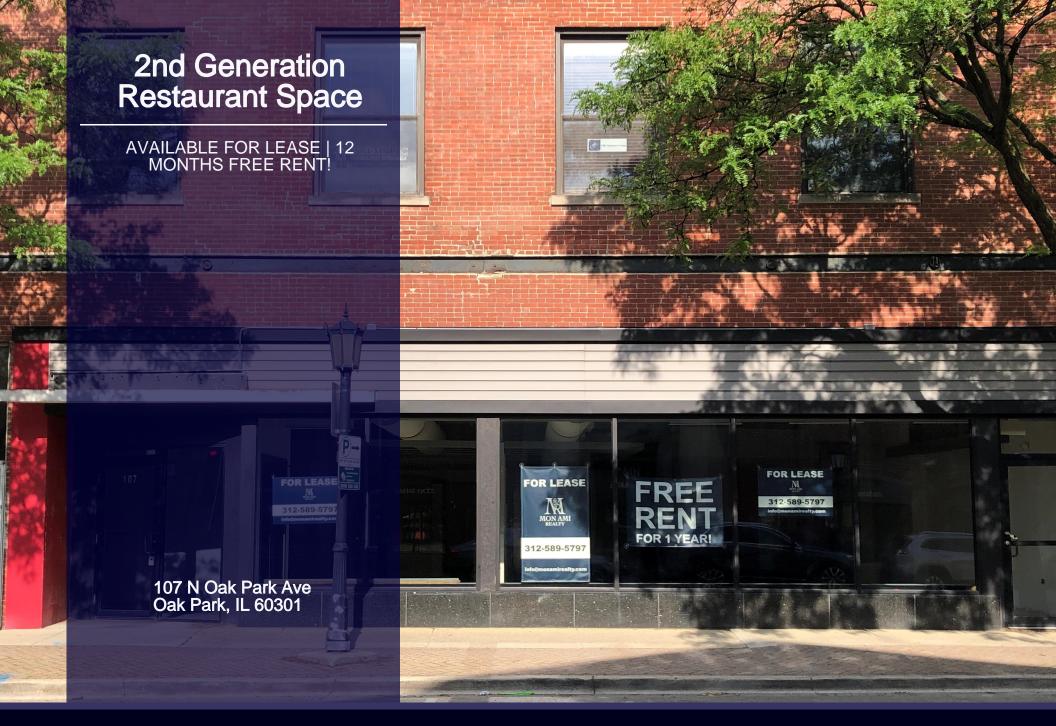

# THE SPACE

| Location        | 107 N Oak Park Ave, Oak Park, IL, 60301 |  |
|-----------------|-----------------------------------------|--|
| COUNTY          | Cook                                    |  |
| Square Feet     | 4,437 SqF                               |  |
| Annual Rent PSF | \$26.00                                 |  |
| Lease Type      | NNN                                     |  |

# **HIGHLIGHTS**

- Black Iron
- 45 Feet of Frontage by 99 Feet Deep
- Other Possible Uses: Retail/Office/Educational/Activity
- Great location in downtown Oak Park with excellent foot and vehicular traffic in the center of one of the main business, shopping, and entertainment areas
- Terrific visibility with all glass storefront
- 1/2 Block to CTA Green Line
- Built in 1978 and renovated in 1998
- Zoning type is B-3 and building class is B