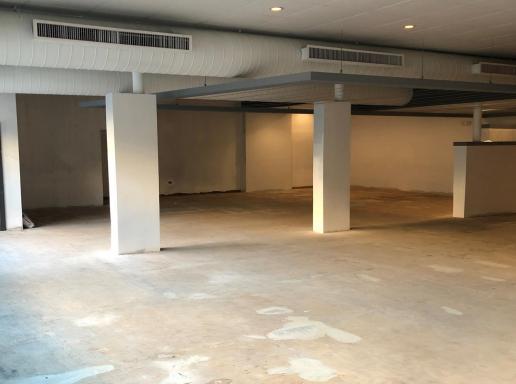

# THE SPACE

| Location        | 107 N Oak Park Ave, Oak Park, IL, 60301 |  |
|-----------------|-----------------------------------------|--|
| COUNTY          | Cook                                    |  |
| Square Feet     | 4,437 SqF                               |  |
| Annual Rent PSF | \$26.00                                 |  |
| Lease Type      | NNN                                     |  |

# **HIGHLIGHTS**

- Black Iron
- 45 Feet of Frontage by 99 Feet Deep
- Other Possible Uses: Retail/Office/Educational/Activity
- Great location in downtown Oak Park with excellent foot and vehicular traffic in the center of one of the main business, shopping, and entertainment areas
- Terrific visibility with all glass storefront
- 1/2 Block to CTA Green Line
- Built in 1978 and renovated in 1998
- Zoning type is B-3 and building class is B

## **▼** Ground Floor