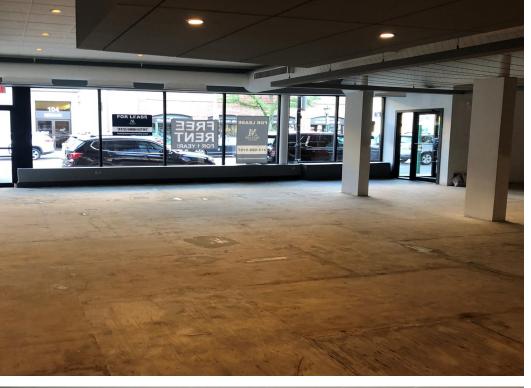

# THE SPACE

| Location        | 107 N Oak Park Ave, Oak Park, IL, 60301 |  |
|-----------------|-----------------------------------------|--|
| COUNTY          | Cook                                    |  |
| Square Feet     | 4,437 SqF                               |  |
| Annual Rent PSF | \$26.00                                 |  |
| Lease Type      | NNN                                     |  |

# **HIGHLIGHTS**

- Black Iron
- 45 Feet of Frontage by 99 Feet Deep
- Other Possible Uses: Retail/Office/Educational/Activity
- Great location in downtown Oak Park with excellent foot and vehicular traffic in the center of one of the main business, shopping, and entertainment areas
- Terrific visibility with all glass storefront
- 1/2 Block to CTA Green Line
- Built in 1978 and renovated in 1998
- Zoning type is B-3 and building class is B

## **▼** Ground Floor