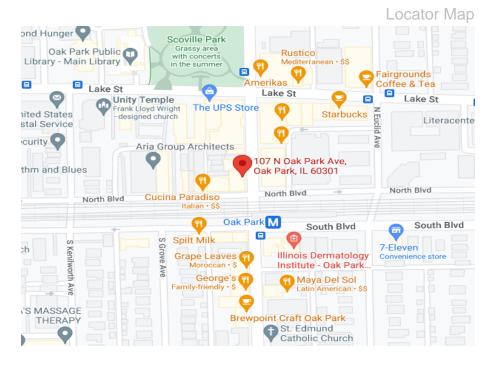

# **Location Summary**

#### LOCATION

- \* Downtown Oak Park in the center of one of the main business shopping and entertainment areas
- \* Excellent foot and vehicular traffic

#### **COMMUTER RAIL**

- \* Oak Park Station Commuter Rail (Union Pacific West Line)Union Pacific West Line - 7 min walk - 0.4 mi
- \* River Forest Station Commuter Rail (Union Pacific West Line)Union Pacific West Line - 7 min drive - 1.8 mi

#### TRANSIT/SUBWAY

- \* Oak Park Station CTA "L" Trains Green Line 1 min walk 0.1 mi
- \* Oak Park Station CTA "L" Trains Blue Line 8 min walk 0.4 mi
- \*Harlem/Lake Station CTA "L" Trains Green Line 10 min walk 0.5 mi
- \* Ridgeland Station CTA "L" Trains Green Line 11 min walk 0.6 mi

### **AIRPORT**

- \* Chicago Midway International Airport 25 min drive 9.7 mi
- \* Chicago O'Hare International Airport 27 min drive 19.4 mi