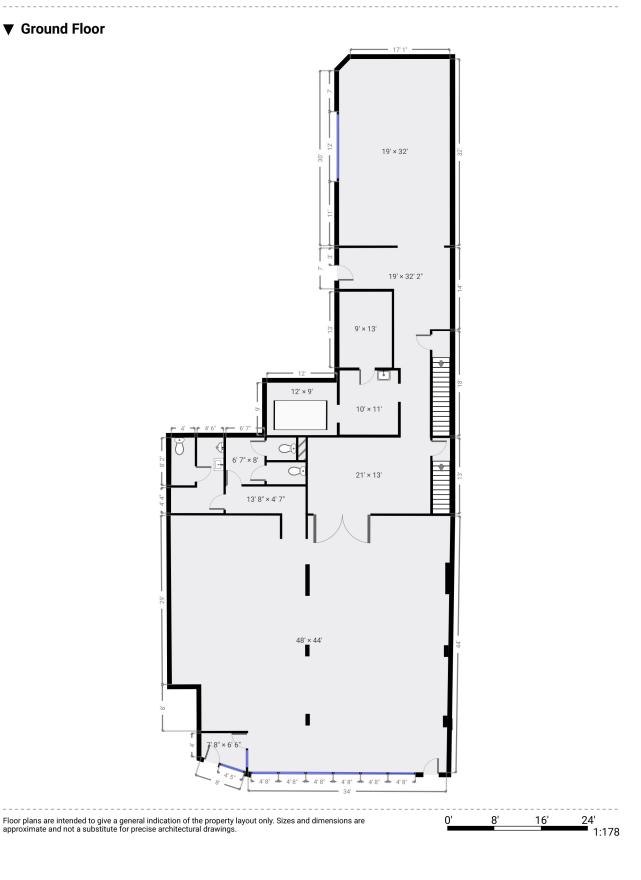

## **▼** Ground Floor

# THE SPACE

| Location        | 107 N Oak Park Ave, Oak Park, IL, 60301 |  |
|-----------------|-----------------------------------------|--|
| COUNTY          | Cook                                    |  |
| Square Feet     | 4,437 SqF                               |  |
| Annual Rent PSF | \$26.00                                 |  |
| Lease Type      | NNN                                     |  |

# **HIGHLIGHTS**

- Black Iron
- 45 Feet of Frontage by 99 Feet Deep
- Other Possible Uses: Retail/Office/Educational/Activity
- Great location in downtown Oak Park with excellent foot and vehicular traffic in the center of one of the main business, shopping, and entertainment areas
- Terrific visibility with all glass storefront
- 1/2 Block to CTA Green Line
- Built in 1978 and renovated in 1998
- Zoning type is B-3 and building class is B