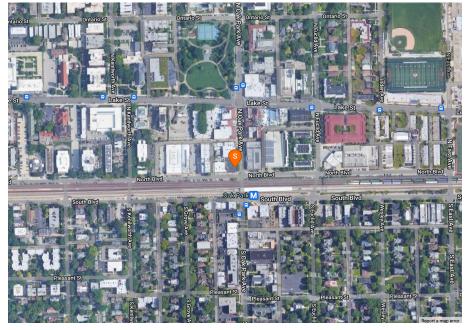

of one of the main business shopping and entertainment areas
- \* Excellent foot and vehicular traffic

#### **COMMUTER RAIL**

- \* Oak Park Station Commuter Rail (Union Pacific West Line)Union Pacific West Line - 7 min walk - 0.4 mi
- \* River Forest Station Commuter Rail (Union Pacific West Line)Union Pacific West Line - 7 min drive - 1.8 mi

#### TRANSIT/SUBWAY

- \* Oak Park Station CTA "L" Trains Green Line 1 min walk 0.1 mi
- \* Oak Park Station CTA "L" Trains Blue Line 8 min walk 0.4 mi
- \*Harlem/Lake Station CTA "L" Trains Green Line 10 min walk 0.5 mi
- \* Ridgeland Station CTA "L" Trains Green Line 11 min walk 0.6 mi

### **AIRPORT**

- \* Chicago Midway International Airport 25 min drive 9.7 mi
- \* Chicago O'Hare International Airport 27 min drive 19.4 mi



# Regional Map











Property Images | 2nd Generation Restaurant Space 4

FLOORS: 3

## **▼** Ground Floor