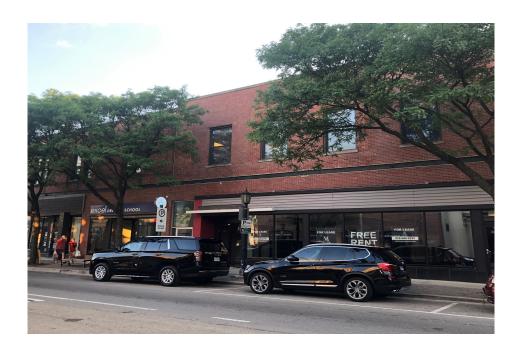

# **HIGHLIGHTS**

- Black Iron
- 45 Feet of Frontage by 99 Feet Deep
- Other Possible Uses: Retail/Office/Educational/Activity
- Great location in downtown Oak Park with excellent foot and vehicular traffic in the center of one of the main business, shopping, and entertainment areas
- Terrific visibility with all glass storefront
- 1/2 Block to CTA Green Line
- Built in 1978 and renovated in 1998
- Zoning type is B-3 and building class is B