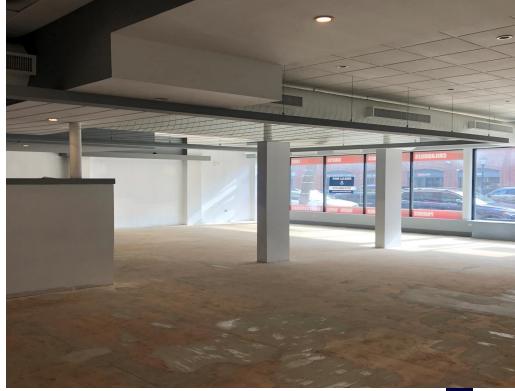

# THE SPACE

| Location        | 107 N Oak Park Ave, Oak Park, IL, 60301 |  |
|-----------------|-----------------------------------------|--|
| COUNTY          | Cook                                    |  |
| Square Feet     | 4,437 SqF                               |  |
| Annual Rent PSF | \$26.00                                 |  |
| Lease Type      | NNN                                     |  |

# **HIGHLIGHTS**

- Black Iron
- 45 Feet of Frontage by 99 Feet Deep
- Other Possible Uses: Retail/Office/Educational/Activity
- Great location in downtown Oak Park with excellent foot and vehicular traffic in the center of one of the main business, shopping, and entertainment areas
- Terrific visibility with all glass storefront
- 1/2 Block to CTA Green Line
- Built in 1978 and renovated in 1998
- Zoning type is B-3 and building class is B

## **▼** Ground Floor