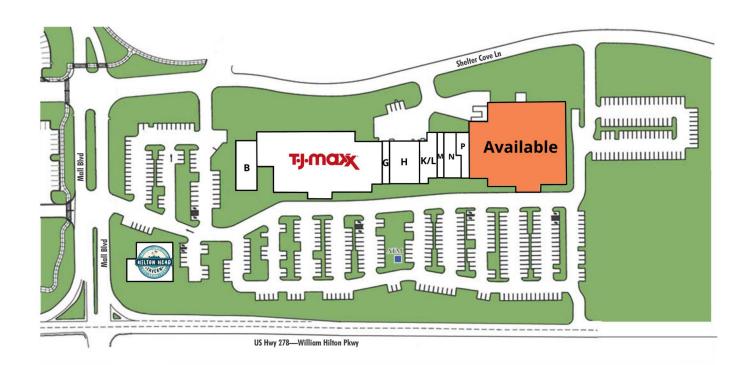

## **FOR LEASE**

| SUITE | TENANT NAME         | SPACE SIZE |
|-------|---------------------|------------|
| В     | Giuseppi's Pizza    | 4,559 SF   |
| D     | T.J. Maxx           | 27,574 SF  |
| G     | Optical Solutions   | 1,720 SF   |
| Н     | Outside Hilton Head | 5,091 SF   |
| 44SCL | Hilton Head Tavern  | 7,200 SF   |

| SUITE | TENANT NAME                 | SPACE SIZE |
|-------|-----------------------------|------------|
| K/L   | Shelter Cove Wine & Spirits | 3,429 SF   |
| M     | Tiffany's Nails             | 1,317 SF   |
| N     | F45                         | 2,770 SF   |
| P     | Schembra Enterprises        | 2,144 SF   |
| R     | Available                   | 30,240 SF  |