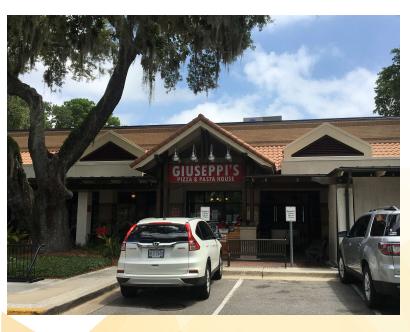

## **FOR LEASE**

| SUITE | TENANT NAME         | SPACE SIZE |
|-------|---------------------|------------|
| В     | Giuseppi's Pizza    | 4,559 SF   |
| D     | T.J. Maxx           | 27,574 SF  |
| G     | Optical Solutions   | 1,720 SF   |
| Н     | Outside Hilton Head | 5,091 SF   |
| 44SCL | Hilton Head Tavern  | 7,200 SF   |