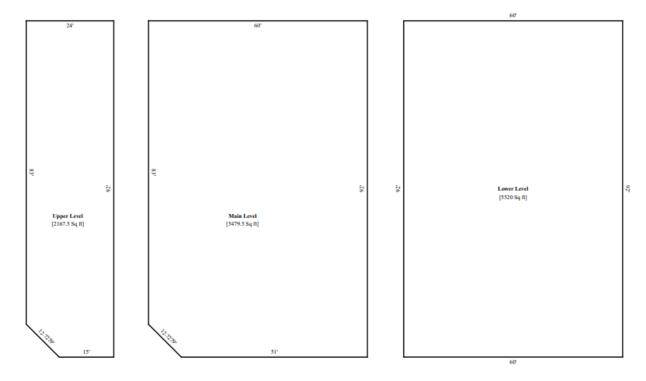

## **Description of Improvements**

| <b>Building Size:</b>         | Main Level – 5,480 square feet approximately                                                                                                                        |
|-------------------------------|---------------------------------------------------------------------------------------------------------------------------------------------------------------------|
|                               | Upper Level – 2,168 square feet approximately                                                                                                                       |
|                               | <u>Lower Level – 5,520 square feet approximately</u>                                                                                                                |
|                               | Total – 13,168 square feet approximately                                                                                                                            |
| Year Built:                   | 1930 (per public records)                                                                                                                                           |
| Quality:                      | Average                                                                                                                                                             |
| Condition:                    | Fair to Average                                                                                                                                                     |
| Foundation:                   | Brick Foundation                                                                                                                                                    |
| Framing/ Exterior:            | Masonry, Wood, and Steel Framing                                                                                                                                    |
| Roof:                         | Flat Membrane – The appraisers were unable to inspect the roof but according to the owner the roof is in average condition and was replaced in 2021                 |
| Doors & Windows:              | Exterior doors are typical glass storefront; Interior doors are wood; Windows are typical glass storefront and glass single pane windows                            |
| <b>HVAC Systems:</b>          | Two HVAC systems (both gas)                                                                                                                                         |
| Electrical:                   | Typical electric; Appears adequate for intended use                                                                                                                 |
| Lighting:                     | Fluorescent lighting; Appears adequate for intended use.                                                                                                            |
| <b>Restrooms:</b>             | One two-piece restroom; Upper floor also has plumbing stubbed in for second bathroom, but the toilet and sink have been removed.                                    |
| Interior Layout/<br>Finishes: | Laminate tile flooring throughout; combination of plaster and wood paneling walls; middle floor has drop tile ceilings and upper and lower floors have tin ceilings |
| Ceiling Heights:              | Upper floor 9.5-foot ceilings; middle floor 9-foot ceilings; lower floor 7.5 to 8.5-foot ceilings                                                                   |
| Life Safety:                  | Lighted exit signs, one fire extinguisher noted                                                                                                                     |
| Functional Utility:           | Average                                                                                                                                                             |
| Design & Appeal:              | Average                                                                                                                                                             |
| Miscellaneous:                | N/A                                                                                                                                                                 |

## Subject Property - Floor Plans (Illustrative only - Interior wall locations may vary)