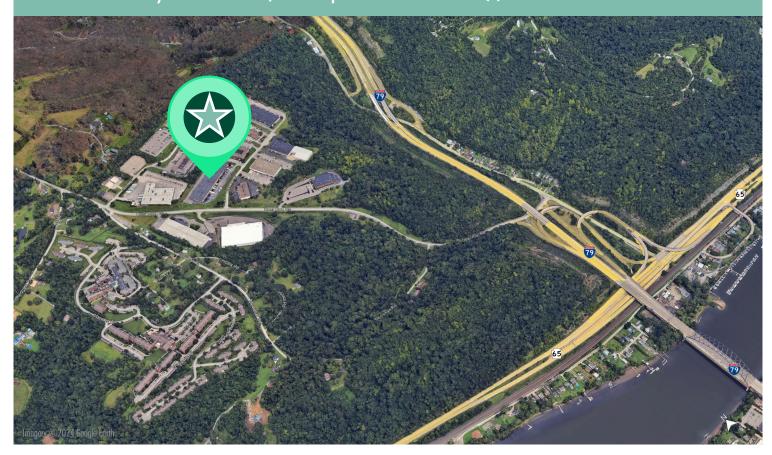

# 203-205 Overlook Drive

## I-79 N Industrial & Research Park Sewickley, PA 15143

### Move-In Ready Warehouse/Flex Space Within One (1) Mile of I-79 and PA-65



- + Rentable Square Footage 13,926 SF
- + Finished Office Space Approximately 2,400 SF
- + Loading Doors Three (3) Loading Docks and One (1) 12' by 14' Ramped Drive-In Door
- + Ceiling Heights 18' in the warehouse area

- + Sprinkers Normal Hazard Wet
- + Power 3-Phase, Suspended Gas Unit Heaters
- + 48" Bay Widths
- + Sublease Term Through April 30, 2027
- + Asking Lease Rate \$10.00 per RFS, NNN

# The location offers exceptional access to the region's highway network.



### **Contact Us**

#### Robert P. Blackmore, SIOR

First Vice President +1 412 394 9829 robert.blackmore@cbre.com

© 2024 CBRE, Inc. All rights reserved. This information has been obtained from sources believed reliable, but has not been verified for accuracy or completeness. You should conduct a careful, independent