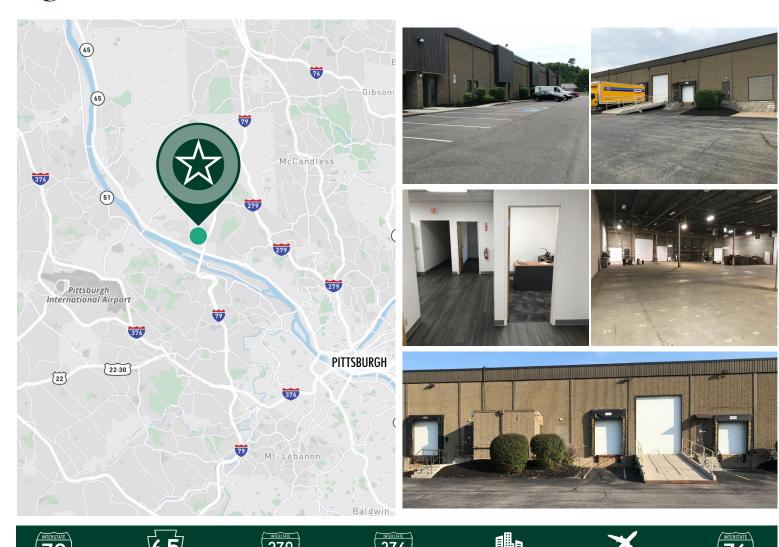

### Move-In Ready Warehouse/Flex Space Within One (1) Mile of I-79 and PA-65

- + Rentable Square Footage 13,926 SF
- + Finished Office Space Approximately 2,400 SF
- + Loading Doors Three (3) Loading Docks and One (1) 12' by 14' Ramped Drive-In Door
- + Ceiling Heights 18' in the warehouse area

- + Sprinkers Normal Hazard Wet
- + Power 3-Phase, Suspended Gas Unit Heaters
- + 48" Bay Widths
- + Sublease Term Through April 30, 2027
- + Asking Lease Rate \$10.00 per RFS, NNN