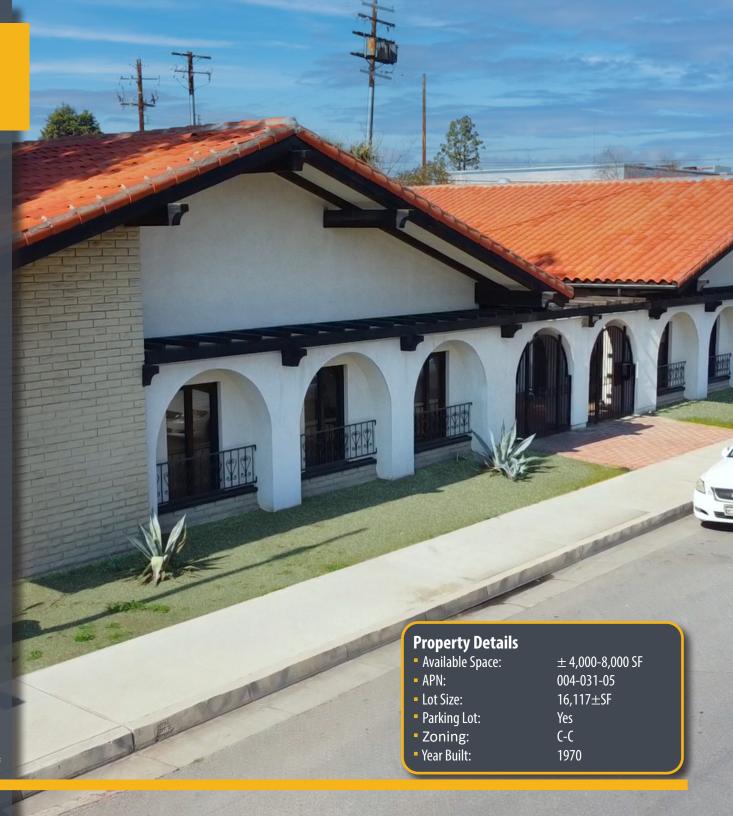

### Office/Medical Building

1601-1605 G Street Bakersfield, CA 93301

#### **Property Highlights**

- Central location with secured on-site parking plus abundant street parking available
- Long-term sublease available with aggressive rental rates
- Tenant Improvements negotiable
- Central Courtyard
- Close proximity to Mercy, Kaiser, and Adventist Hospitals, as well as many government offices
- Convenient access to Highway 99 and the Westside Parkway