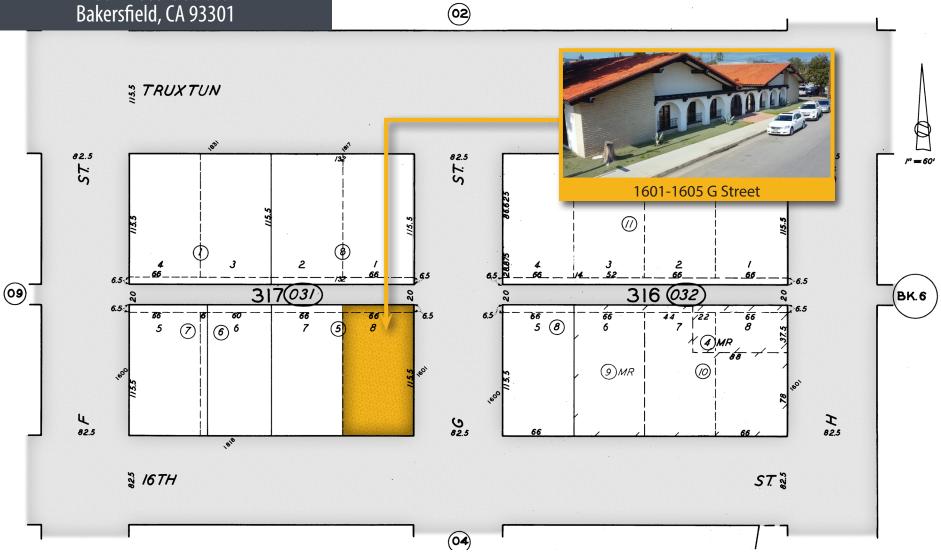

### **Parcel Map**

1601-1605 G Street

**Location Map** 

**Kern County At A Glance** 

1601-1605 G Street Bakersfield, CA 93301