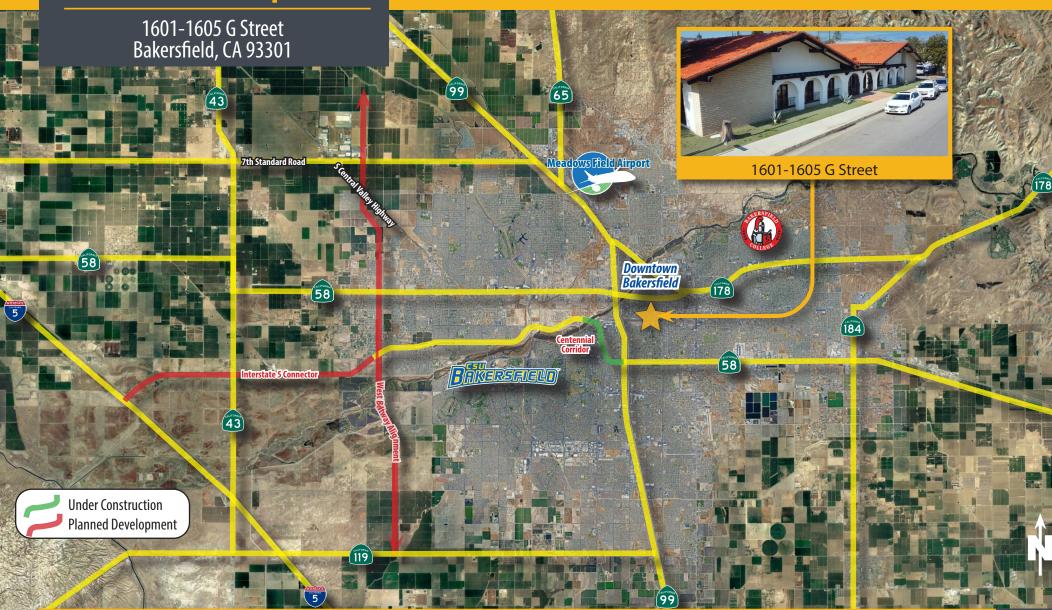

00632003

11601 Bolthouse Drive Suite 110 Bakersfield, CA 93311 661 862 5454 main = 661 862 5444 fax

The information contained herein may have been obtained from sources other than ASU Commercial. We have not verified such information and make no guarantees, warranties or representations about such information. It is your responsibility to independently confirm its accuracy and completeness prior to purchasing/leasing the property.



**Floor Plan** 

1601-1605 G Street Bakersfield, CA 93301

**GStreet** 



Plans not to scale. For illustration purposed only



### **Site Plan**

1601-1605 G Street Bakersfield, CA 93301





Plans not to scale.

#### **Location Map/Demographics**

1601-1605 G Street Bakersfield, CA 93301





### **Parcel Map**

1601-1605 G Street





**Location Map** 





**Kern County At A Glance** 

1601-1605 G Street Bakersfield, CA 93301

## KERN COUNTY GLANCE

### LARGEST ECONOMY

IN THE SAN JOAQUIN VALLEY

H2 in Agricultural Production Nationwide



H3 in Economic Diversity Nationwide





#### THE ENERGY CAPITAL OF CALIFORNIA

Largest Provider of Oil & Renewable Energy in the State

**70**%



60°









Largest Wind Farm in the U.S.

2ND Largest Solar Farm in the U.S. **#7** Oil-Producing County in the Nation

OVER WORLD TECH
"FIRSTS"
NAVAL AIR WEAPON
STATION CHINA LAN













2700 M Street, Suite 200 | Bakersfield, CA 93301 661-862-5150 | kernedc.com