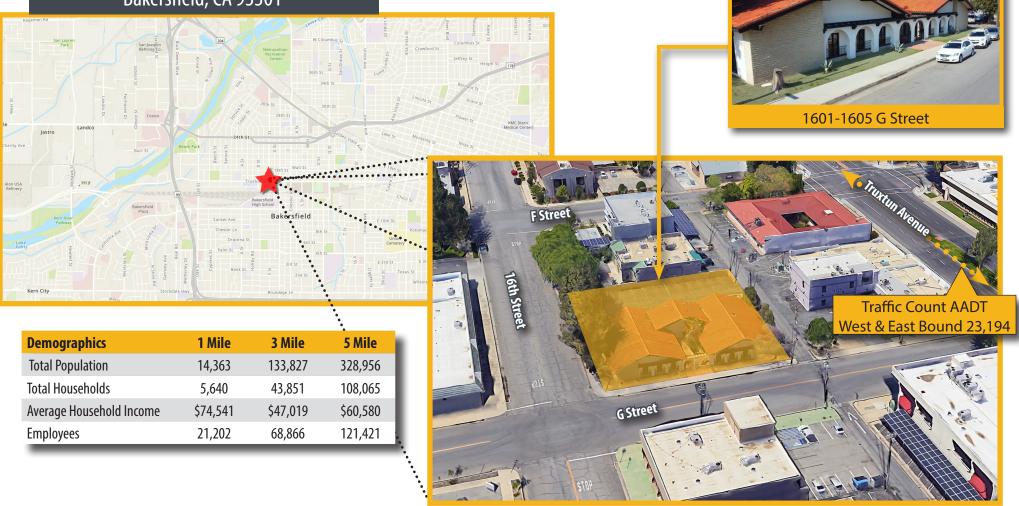

h, SIOR

Principal • 661 616 3561 marks@asuassociates.com • CA RE #00632003

11601 Bolthouse Drive Suite 110 Bakersfield, CA 93311 661 862 5454 main = 661 862 5444 fax

The information contained herein may have been obtained from sources other than ASU Commercial. We have not verified such information and make no guarantees, warranties or representations about such information. It is your responsibility to independently confirm its accuracy and completeness prior to purchasing/leasing the property.



**Floor Plan** 

1601-1605 G Street Bakersfield, CA 93301

**GStreet** 



Plans not to scale. For illustration purposed only



### **Site Plan**

1601-1605 G Street Bakersfield, CA 93301





Plans not to scale.

#### **Location Map/Demographics**

1601-1605 G Street Bakersfield, CA 93301





### **Parcel Map**

1601-1605 G Street





**Location Map** 





**Kern County At A Glance** 

1601-1605 G Street Bakersfield, CA 93301

## KERN COUNTY GLANCE

### LARGEST ECONOMY

IN THE SAN JOAQUIN VALLEY

H2 in Agricultural Production Nationwide



H3 in Economic Diversity Nationwide





#### THE ENERGY CAPITAL OF CALIFORNIA

Largest Provider of Oil & Renewable Energy in the State

**70**%



60°









Largest Wind Farm in the U.S.

2ND Largest Solar Farm in the U.S. **#7** Oil-Producing County in the Nation

OVER WORLD TECH
"FIRSTS"
NAVAL AIR WEAPON
STATION CHINA LAN













2700 M Street, Suite 200 | Bakersfield, CA 93301 661-862-5150 | kernedc.com