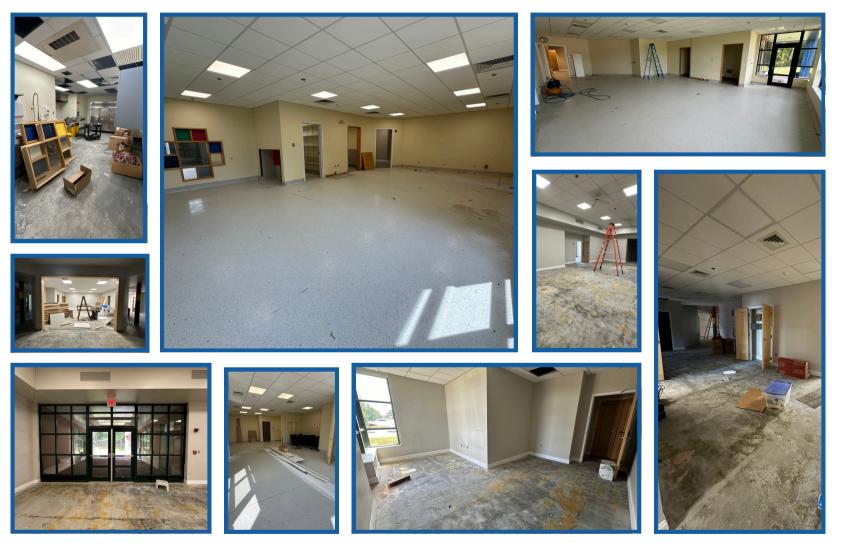

# THE INTERIOR

**Andy Kushner** (401) 603 - 8511 akushner@spinngroup.com Kate McMorrow (401) 477 - 0405 kmcmorrow@spinngroup.com

This single story space has a mixture of large open rooms and offices located throughout different sections of the space. The building also offers a kitchen area, designated fenced in outdoor space and two outdoor storage buildings.

### ROPERT HIGHLIGH

Leasing at \$12/sq.ft. and formerly a daycare/early childhood center, this building is ideally suited for R&D, medical space, office space or to remain an early childhood education center.