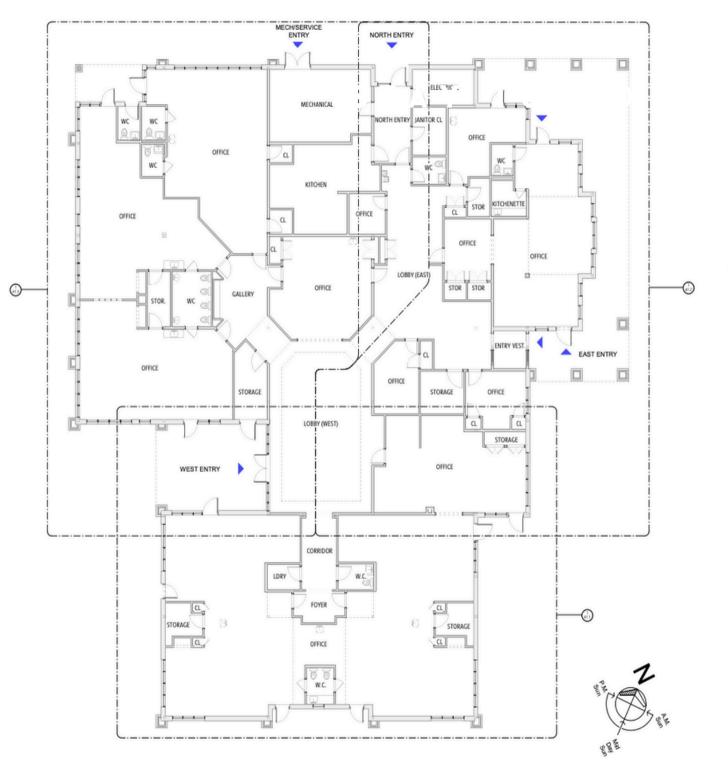

This single story space has a mixture of large open rooms and offices located throughout different sections of the space. The building also offers a kitchen area, designated fenced in outdoor space and two outdoor storage buildings.

#### LEASABLE AREA

11,000 sq. ft.

#### **CEILING HEIGHT**

9' - 12'

Andy Kushner (401) 603 - 8511 akushner@spinngroup.com Kate McMorrow (401) 477 - 0405

roup.com kmcmorrow@spinngroup.com

Front of the Building

FLOOR PLAN