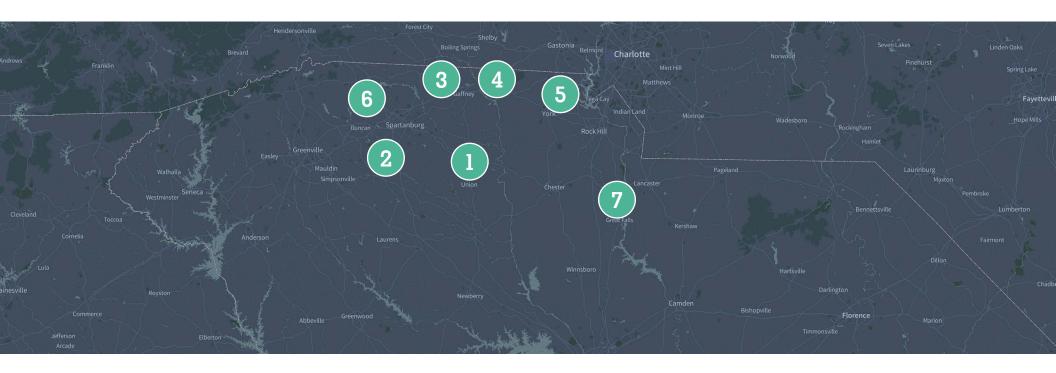

# Land for sale

7

Multiple parcels in South Carolina

6

5

## **AVISON** YOUNG

|              |                                               | Contract Date of                                       | Carried<br>Old Meda Ref                                                                                                                       |                                                                    |                                                                                                                   |                                                   |                                                                                                                               |
|--------------|-----------------------------------------------|--------------------------------------------------------|-----------------------------------------------------------------------------------------------------------------------------------------------|--------------------------------------------------------------------|-------------------------------------------------------------------------------------------------------------------|---------------------------------------------------|-------------------------------------------------------------------------------------------------------------------------------|
|              | 119 Edgewood Dr.<br>Union                     | 322 Hobbysville Rd<br>Roebuck                          | 395 Old Metal Rd<br>Gaffney                                                                                                                   | 565 York Rd<br>Blacksburg                                          | 615 US Hwy 321<br>Bypass, York                                                                                    | 2442 Compton<br>Bridge Rd, Inman                  | 2561 James Baker Rd<br>Great Falls                                                                                            |
|              |                                               |                                                        |                                                                                                                                               |                                                                    |                                                                                                                   |                                                   |                                                                                                                               |
| SALE PRICE   | \$35,000                                      | \$35,000                                               | \$100,000                                                                                                                                     | \$80,000                                                           | \$125,000                                                                                                         | \$125,000                                         | \$90,000                                                                                                                      |
| LOT SIZE     | 0.63 acres                                    | 0.64 acres                                             | 3.0 acres                                                                                                                                     | 3.03 acres                                                         | 2.13 acres                                                                                                        | 5.02 acres                                        | 5.0 acres                                                                                                                     |
| APN #        | 055-00-00-171.000                             | 6-46-00-044.04                                         | 025-00-00-039.000                                                                                                                             | 194-00-00-054.003                                                  | 070401006                                                                                                         | 1-34-00-045.001                                   | 202-03-01-012-000                                                                                                             |
| COUNTY       | Union                                         | Spartanburg                                            | Cherokee                                                                                                                                      | Cherokee                                                           | York                                                                                                              | Spartanburg                                       | Chester                                                                                                                       |
| MUNICIPALITY | -                                             | -                                                      | Gaffney                                                                                                                                       | Cherokee County                                                    | York                                                                                                              | -                                                 | Chester                                                                                                                       |
| ZONING       | СМ                                            | 6RGC - Non-qualified<br>regular commercial<br>improved | CV-Commercial vacant                                                                                                                          | Unzoned                                                            | HC, R-7, Emergency &<br>Planned zone: D2                                                                          | Unzoned                                           | Commercial                                                                                                                    |
| FRONTAGE     | 179′                                          | 180′                                                   | 295'                                                                                                                                          | 176′                                                               | 260'                                                                                                              | 656' - Compton Bridge<br>330' - Edwards Rd        | 125′                                                                                                                          |
| DESCRIPTION  | Flat topography;<br>fenced<br>propane storage | Partially graveled for<br>truck ingress/egress         | Flat topography; fenced<br>propane storage; lot<br>is wooded but could<br>cleared for additional<br>use; located off of<br>Chesnee Hlghway 11 | Fenced parcel,<br>accessible from both<br>York Rd and<br>Canton Dr | Two (2) 1-story brick<br>buildings on property<br>at combined 4,321 sf;<br>Two (2) drive-in doors<br>on warehouse | Corner lot, flat<br>topography,<br>mostly cleared | Flat topography,<br>located on cul-de-<br>sac; backs up to 100<br>acres owned by the<br>SC Department of<br>Natural Resources |