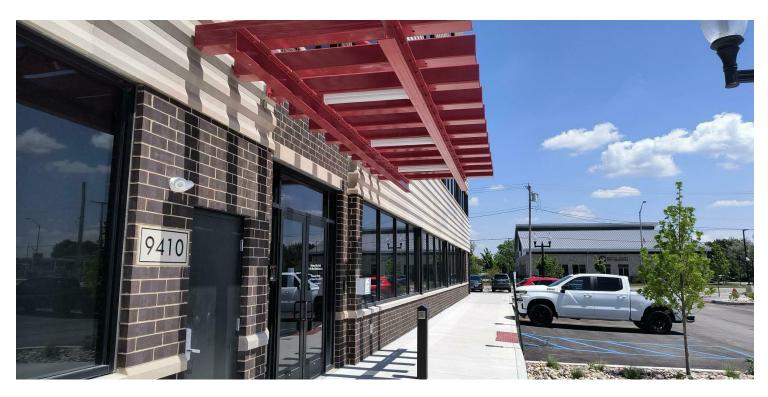

#### **PROPERTY HIGHLIGHTS**

- 1,500 SF modern office condo/retail for sale within Maple Leaf Crossing
- Recently constructed in 2023
- · High visibility and accessibility
- · Dedicated parking for convenience
- Ground floor location is ideal for both office and retail use
- · Modern amenities and building systems

#### PROPERTY DESCRIPTION

Introducing a prime opportunity within Maple Leaf Crossing, this modern 1,500 SF office condo embodies contemporary design and functionality. Built in 2023, the property offers high visibility, dedicated parking, and a strategically efficient floor plan for optimal space utilization. Boasting modern amenities and building systems, this versatile space caters to the evolving needs of a dynamic business environment. Located on the ground floor, this unit can accommodate both office and retail uses.