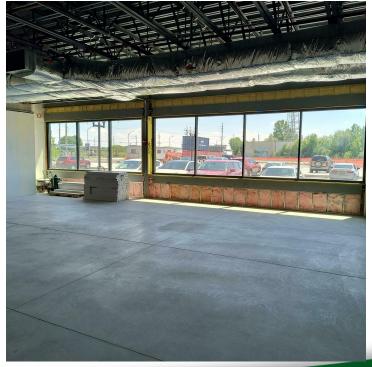

#### **PROPERTY HIGHLIGHTS**

- 1,500 SF modern office condo/retail for sale within Maple Leaf Crossing
- Recently constructed in 2023
- · High visibility and accessibility
- · Dedicated parking for convenience
- Ground floor location is ideal for both office and retail use
- · Modern amenities and building systems

#### PROPERTY DESCRIPTION

Introducing a prime opportunity within Maple Leaf Crossing, this modern 1,500 SF office condo embodies contemporary design and functionality. Built in 2023, the property offers high visibility, dedicated parking, and a strategically efficient floor plan for optimal space utilization. Boasting modern amenities and building systems, this versatile space caters to the evolving needs of a dynamic business environment. Located on the ground floor, this unit can accommodate both office and retail uses.