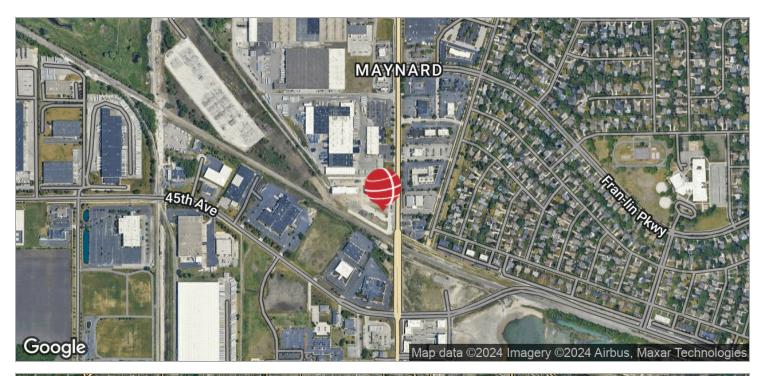

#### LOCATION DESCRIPTION

Located in the vibrant town of Munster, the area surrounding the property offers an ideal mix of convenience and quality of life. Just moments away, residents and employees can enjoy local favorites like Centennial Park, offering beautiful outdoor spaces and recreational activities. Munster's thriving business community includes a variety of dining options, shops, and cultural attractions, providing a perfect blend of work and leisure. With easy access to major highways and nearby cities, the location presents a prime opportunity for businesses seeking a well-connected and dynamic environment.

9410 Calumet Ave #103B, Munster, IN 46321

**LOCATION MAPS** 

9410 Calumet Ave #103B, Munster, IN 46321