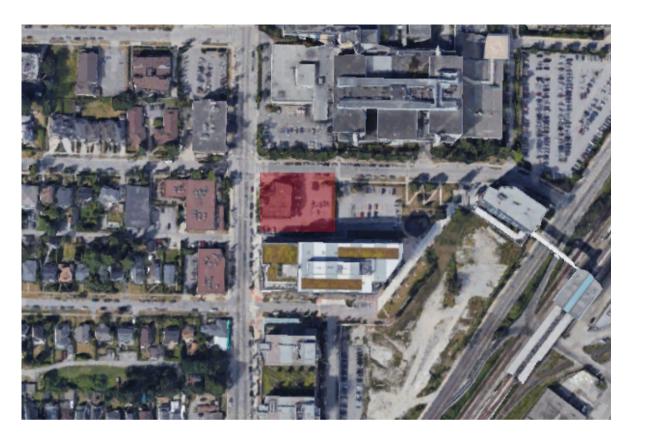

#### **LOCATION**

Strategically located, 250 Keary is located directly across the street from the Royal Columbian Hospital providing plenty of traffic and referrals. The area and specifically, the building, is known to house plenty of medical professionals in the community. Sapperton Skytrain Station is also positioned just a quick 5 minute walk away. If a client does not wish to transit, there is a large parking lot designated to the building, totaling 44 stalls.

ROYAL COLUMBIAN HOSPITAL ACROSS THE STREET

MINUTES TO SAPPERTON SKYTRAIN

PLENTY OF PARKING