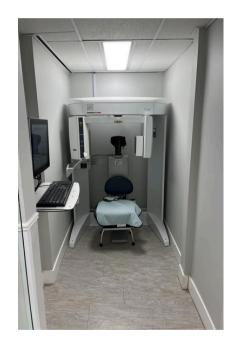

### **OVERVIEW**

Royal City Medical Centre houses medical specialists from a broad range of practices. This large space is improved, includes a reception area, two operating rooms, a scrub room, and two interior washrooms. The Sapperton Skytrain Station is right outside and the Freeway and Lougheed Highway are easily accessed. The space is currently used as a dental clinic. A perfect office for an owner operator.