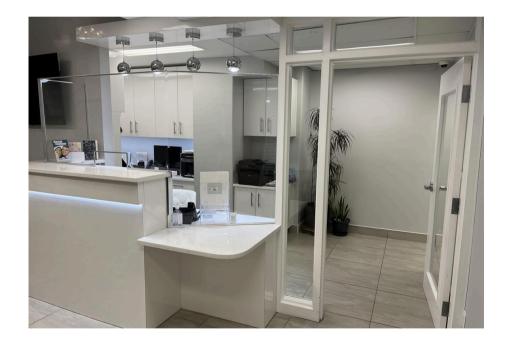

### **OVERVIEW**

Royal City Medical Centre houses medical specialists from a broad range of practices. This large space is improved, includes a reception area, two operating rooms, a scrub room, and two interior washrooms. The Sapperton Skytrain Station is right outside and the Freeway and Lougheed Highway are easily accessed. The space is currently used as a dental clinic. A perfect office for an owner operator.