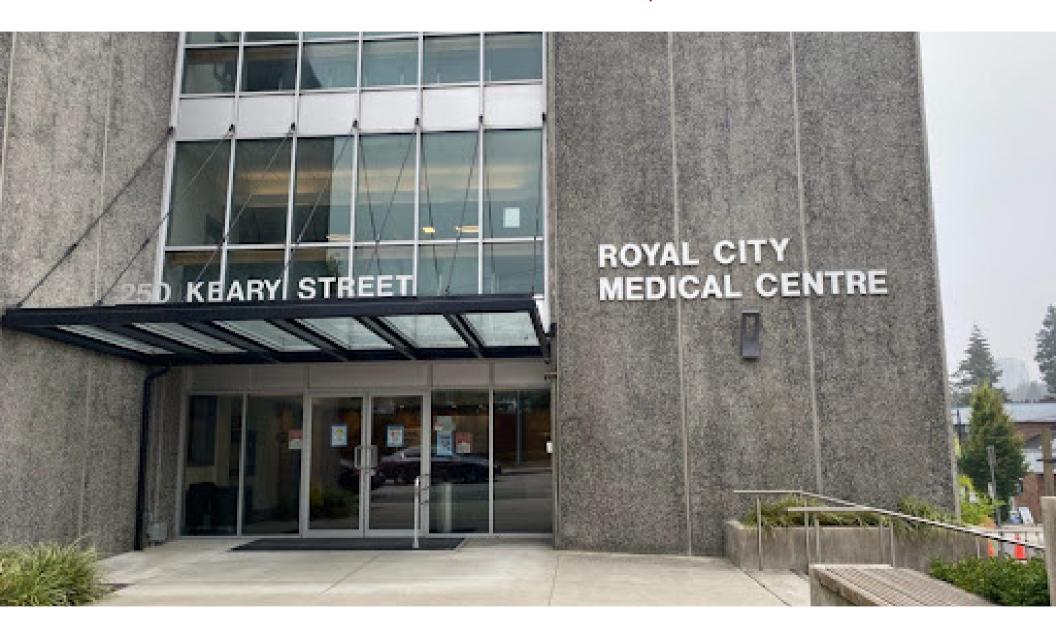

# **FOR SALE: DENTAL OFFICE SPACE**

ROYAL CITY MEDICAL CENTRE

**104 - 250 Keary St**NEW WESTMINISTER, BC

REPUBLIQUE GROUP

www.republiquegroup.com

**RANDY LIM** (604) 968-8111

randy@republiquegroup.com

**ILIA TCHERKASSOV** 

#### **LOCATION**

Strategically located, 250 Keary is located directly across the street from the Royal Columbian Hospital providing plenty of traffic and referrals. The area and specifically, the building, is known to house plenty of medical professionals in the community. Sapperton Skytrain Station is also positioned just a quick 5 minute walk away. If a client does not wish to transit, there is a large parking lot designated to the building, totaling 44 stalls.