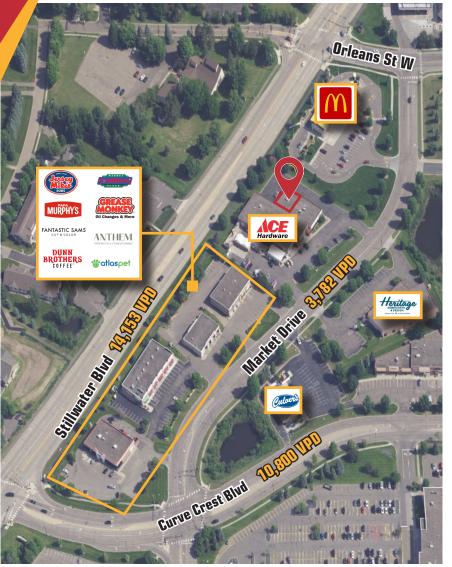

1650 Market Drive | Stillwater, MN 55082

Jon Whitcomb Principal - Broker

1950 Northwestern Ave N #101 Stillwater, MN 55082 Direct 651.351.5130 Office 651.351.5005 Email Web Jon@MetroEastCRE.com www.MetroEastCRE.com