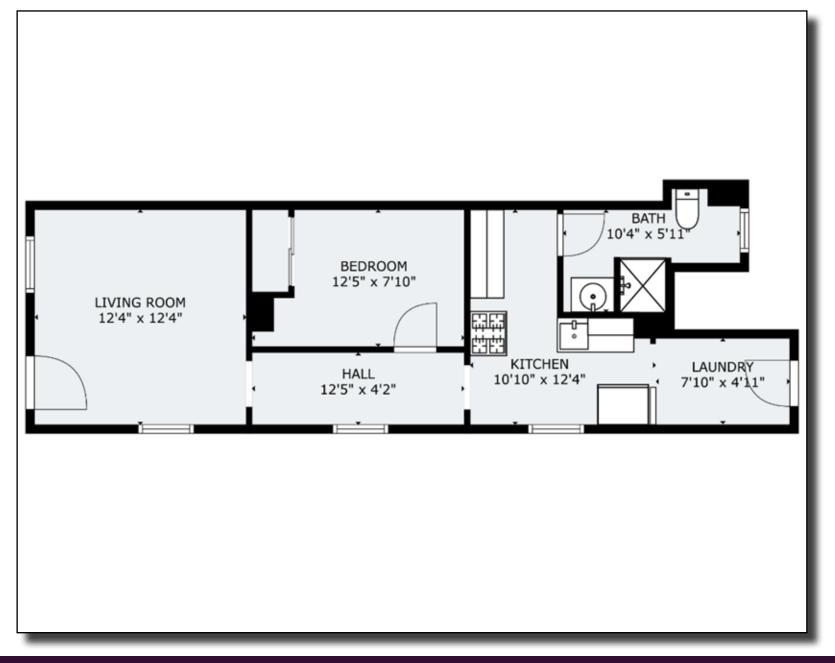

1,092           | \$1,071   | \$1,092   |
| Total Expenses                | \$26,984  | \$27,438  | \$27,902          | \$28,332  | \$28,814  |
| Expenses as % of Gross Income | 30%       | 27%       | 26%               | 26%       | 25%       |
| Net Operating Income          | \$79,081  | \$95,442  | \$101,1 <u>22</u> | \$107,143 | \$113,435 |
| Cap Rate                      | 6.9%      | 8.3%      | 8.8%              | 9.3%      | 9.9%      |



### Photos





### **Photos - S State Street**





### Photos 83 S Grubb St





### Photos 83 S Grubb St





### **Photos - S State Street**





### **Photos - S State Street**





### **Photos - S State Street**





### **Photos - S State Street**





### **Photos - S State Street**





### **Photos - S State Street**





















### **Location Map**



### **Great Location!**

Easy access to major roads Minutes to Downtown Columbus 15 minutes to John Glenn Columbus Airport



### **Street Maps**









## FRANKLINTON ARTS DISTRICT



Click <u>here</u> to read about Franklinton Arts District



### **Transportation Map**



Please click <u>here</u> to view Franklinton Target Area Plan



### **Zoning Map**



Click here to view zoning regulations



### **Opportunity Zone Map**



Click here to read about Ohio Opportunity Zones



### **Flood Map**





### **Demographics & Traffic**

#### **Demographic Summary Report**

| 75 5                                     | S Grubb St, Columbus, OH | 43215                    |                           | TIMS managements Project Search Create at         |