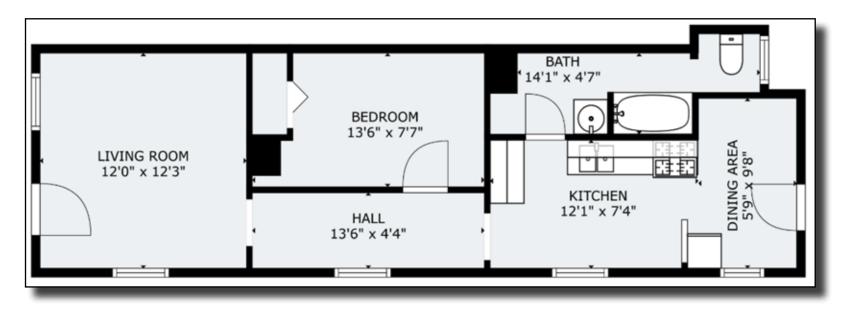

| \$1,092           | \$1,071   | \$1,092   |
| Total Expenses                | \$26,984  | \$27,438  | \$27,902          | \$28,332  | \$28,814  |
| Expenses as % of Gross Income | 30%       | 27%       | 26%               | 26%       | 25%       |
| Net Operating Income          | \$79,081  | \$95,442  | \$101,1 <u>22</u> | \$107,143 | \$113,435 |
| Cap Rate                      | 6.9%      | 8.3%      | 8.8%              | 9.3%      | 9.9%      |



### Photos





### **Photos - S State Street**





### Photos 83 S Grubb St





### Photos 83 S Grubb St





### **Photos - S State Street**





### **Photos - S State Street**





### **Photos - S State Street**





### **Photos - S State Street**





### **Photos - S State Street**





### **Photos - S State Street**





















### **Location Map**



### **Great Location!**

Easy access to major roads Minutes to Downtown Columbus 15 minutes to John Glenn Columbus Airport



### **Street Maps**









## FRANKLINTON ARTS DISTRICT



Click <u>here</u> to read about Franklinton Arts District



### **Transportation Map**



Please click <u>here</u> to view Franklinton Target Area Plan



### **Zoning Map**



Click here to view zoning regulations



### **Opportunity Zone Map**



Click here to read about Ohio Opportunity Zones



### **Flood Map**





### **Demographics & Traffic**

#### **Demographic Summary Report**

| 75 5                                     | S Grubb St, Columbus, OH | 43215                    |                           | TIMS managements Project Search Create at         |