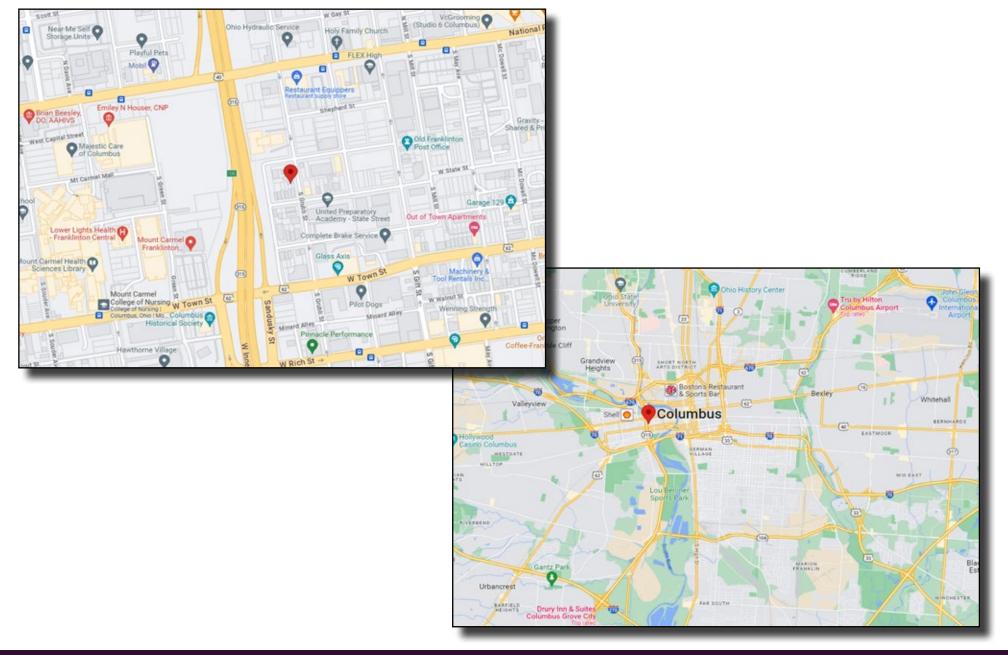

### **Street Maps**

### **Great Location!**

Easy access to major roads Minutes to Downtown Columbus 15 minutes to John Glenn Columbus Airport