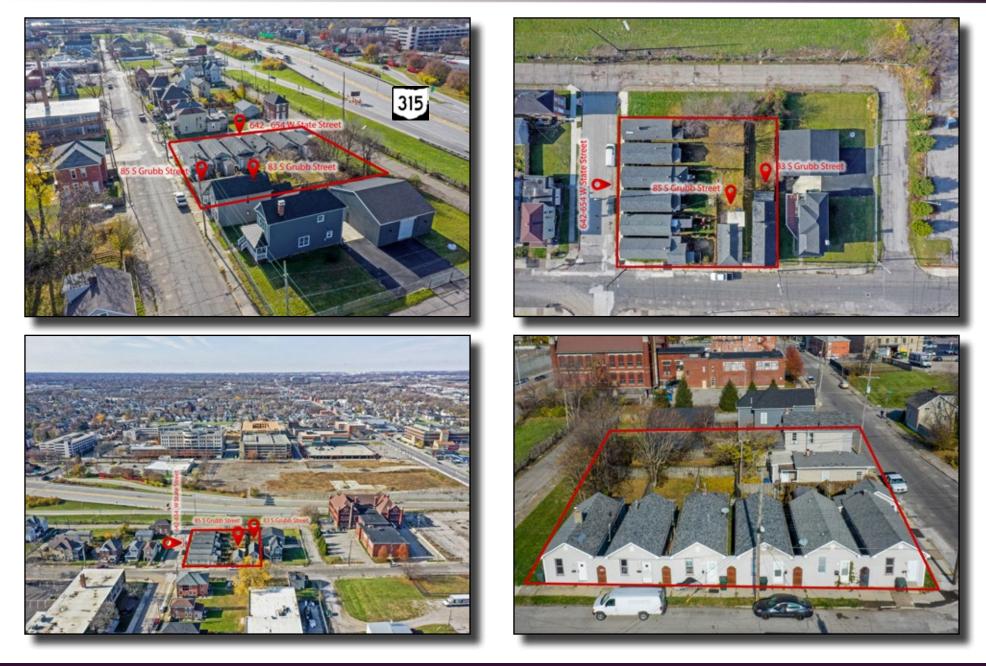

| \$600     | \$612     | \$624             | \$637     | \$649     |
| Water/Sewer                   | \$2,400   | \$2,448   | \$2,497           | \$2,547   | \$2,598   |
| Trash/Recycling               | \$0       | \$0       | \$0               | \$0       | \$0       |
| Lawn Care                     | \$1,050   | \$1,071   | \$1,092           | \$1,071   | \$1,092   |
| Total Expenses                | \$26,984  | \$27,438  | \$27,902          | \$28,332  | \$28,814  |
| Expenses as % of Gross Income | 30%       | 27%       | 26%               | 26%       | 25%       |
| Net Operating Income          | \$79,081  | \$95,442  | \$101,1 <u>22</u> | \$107,143 | \$113,435 |
| Cap Rate                      | 6.9%      | 8.3%      | 8.8%              | 9.3%      | 9.9%      |



### Photos





### **Photos - S State Street**





### Photos 83 S Grubb St





### Photos 83 S Grubb St





### **Photos - S State Street**





### **Photos - S State Street**





### **Photos - S State Street**





### **Photos - S State Street**





### **Photos - S State Street**





### **Photos - S State Street**





















### **Location Map**



### **Great Location!**

Easy access to major roads Minutes to Downtown Columbus 15 minutes to John Glenn Columbus Airport



### **Street Maps**









## FRANKLINTON ARTS DISTRICT



Click <u>here</u> to read about Franklinton Arts District



### **Transportation Map**



Please click <u>here</u> to view Franklinton Target Area Plan



### **Zoning Map**



Click here to view zoning regulations



### **Opportunity Zone Map**