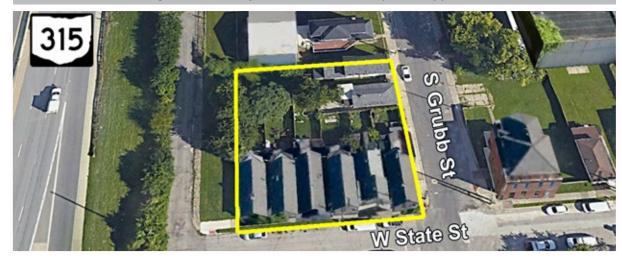

### Aerial & Plat Map

#### **Property Highlights**

| Address:    | 642, 644, 646, 648, 654<br>W State St and 83 & 85<br>S Grubb St<br>Columbus, OH 43215 |
|-------------|---------------------------------------------------------------------------------------|
| County:     | Franklin                                                                              |
| PID:        | 010-001341, 010-001343<br>010-007602, 010-011329<br>010-015133, 010-047518            |
| Location:   | NWC of W State Street<br>and S Grubb Street                                           |
| Year Built: | 1900                                                                                  |
| Levels:     | 1-2 stories                                                                           |
| Acreage:    | 0.3 +/- ac                                                                            |
| Total Size: | 4,428 +/- SF                                                                          |
| Sale Price: | \$1,150,000                                                                           |
| Zoning:     | East Franklinton District<br>Special Parking Areas                                    |