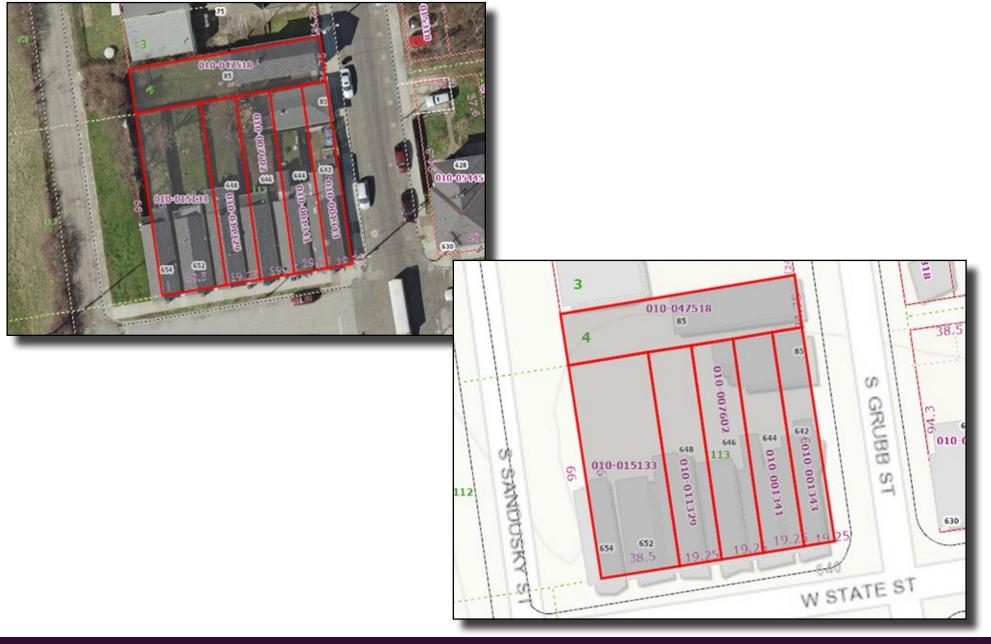

### Aerial & Plat Map

#### **Property Highlights**

| Address:    | 642, 644, 646, 648, 654<br>W State St and 83 & 85<br>S Grubb St<br>Columbus, OH 43215 |
|-------------|---------------------------------------------------------------------------------------|
| County:     | Franklin                                                                              |
| PID:        | 010-001341, 010-001343<br>010-007602, 010-011329<br>010-015133, 010-047518            |
| Location:   | NWC of W State Street<br>and S Grubb Street                                           |
| Year Built: | 1900                                                                                  |
| Levels:     | 1-2 stories                                                                           |
| Acreage:    | 0.3 +/- ac                                                                            |
| Total Size: | 4,428 +/- SF                                                                          |
| Sale Price: | \$1,150,000                                                                           |
| Zoning:     | East Franklinton District<br>Special Parking Areas                                    |