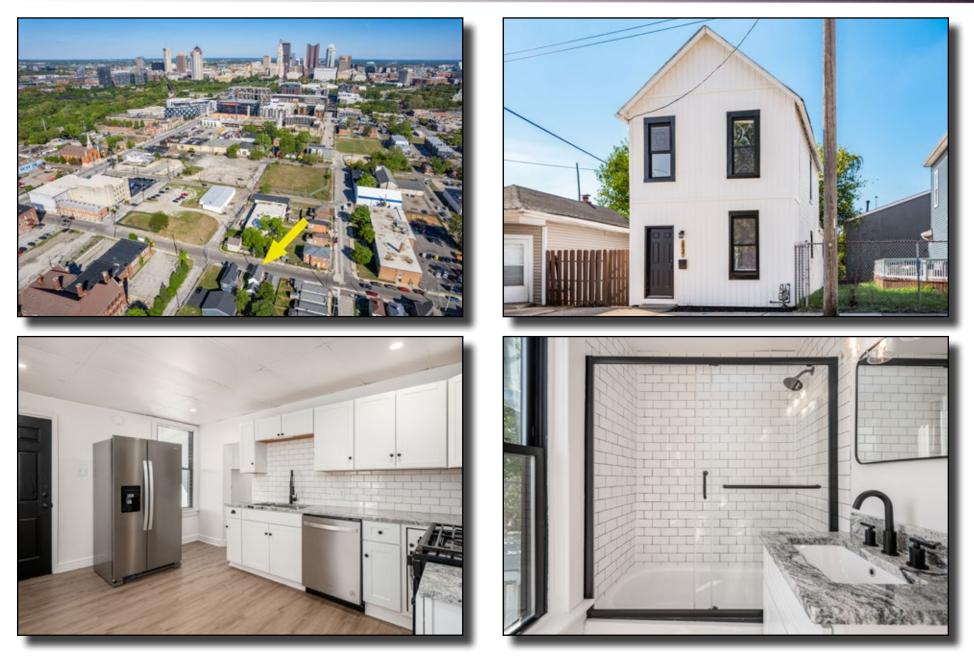

|
| Water/Sewer                   | \$2,400   | \$2,448   | \$2,497           | \$2,547   | \$2,598   |
| Trash/Recycling               | \$0       | \$0       | \$0               | \$0       | \$0       |
| Lawn Care                     | \$1,050   | \$1,071   | \$1,092           | \$1,071   | \$1,092   |
| Total Expenses                | \$26,984  | \$27,438  | \$27,902          | \$28,332  | \$28,814  |
| Expenses as % of Gross Income | 30%       | 27%       | 26%               | 26%       | 25%       |
| Net Operating Income          | \$79,081  | \$95,442  | \$101,1 <u>22</u> | \$107,143 | \$113,435 |
| Cap Rate                      | 6.9%      | 8.3%      | 8.8%              | 9.3%      | 9.9%      |



### Photos





### **Photos - S State Street**





### Photos 83 S Grubb St





### Photos 83 S Grubb St





### **Photos - S State Street**





### **Photos - S State Street**





### **Photos - S State Street**





### **Photos - S State Street**





### **Photos - S State Street**





### **Photos - S State Street**





















### **Location Map**



### **Great Location!**

Easy access to major roads Minutes to Downtown Columbus 15 minutes to John Glenn Columbus Airport



### **Street Maps**









## FRANKLINTON ARTS DISTRICT



Click <u>here</u> to read about Franklinton Arts District



### **Transportation Map**



Please click <u>here</u> to view Franklinton Target Area Plan



### **Zoning Map**



Click here to view zoning regulations



### **Opportunity Zone Map**



Click here to read about Ohio Opportunity Zones



### **Flood Map