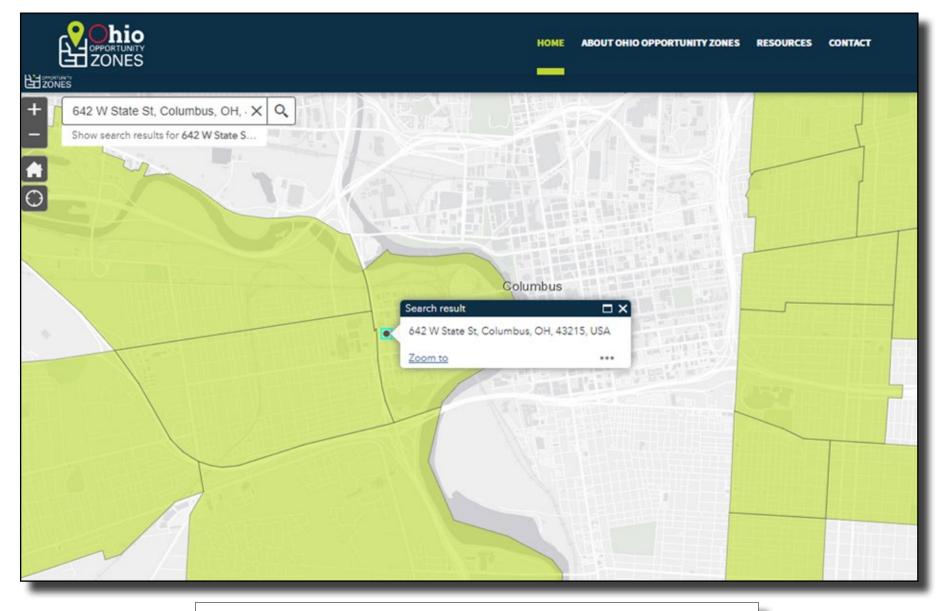

### **Photos - S State Street**





### Photos 83 S Grubb St





### Photos 83 S Grubb St





### **Photos - S State Street**





### **Photos - S State Street**





### **Photos - S State Street**





### **Photos - S State Street**





### **Photos - S State Street**





### **Photos - S State Street**





















### **Location Map**



### **Great Location!**

Easy access to major roads Minutes to Downtown Columbus 15 minutes to John Glenn Columbus Airport



### **Street Maps**









## FRANKLINTON ARTS DISTRICT



Click <u>here</u> to read about Franklinton Arts District



### **Transportation Map**



Please click <u>here</u> to view Franklinton Target Area Plan



### **Zoning Map**



Click here to view zoning regulations



### **Opportunity Zone Map**



Click here to read about Ohio Opportunity Zones



### **Flood Map**





### **Demographics & Traffic**

#### **Demographic Summary Report**

| 75 5                                     | S Grubb St, Columbus, OH | 43215                    |                           | TIMS managements Project Search Create at         |