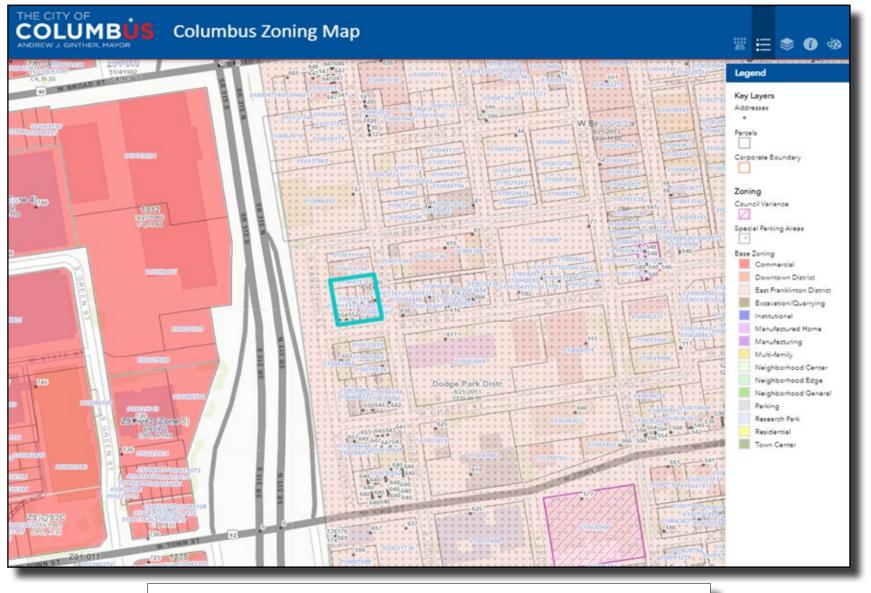

| 8.3%      | 8.8%              | 9.3%      | 9.9%      |



### Photos





### **Photos - S State Street**





### Photos 83 S Grubb St





### Photos 83 S Grubb St





### **Photos - S State Street**





### **Photos - S State Street**





### **Photos - S State Street**





### **Photos - S State Street**





### **Photos - S State Street**





### **Photos - S State Street**





















### **Location Map**



### **Great Location!**

Easy access to major roads Minutes to Downtown Columbus 15 minutes to John Glenn Columbus Airport



### **Street Maps**









## FRANKLINTON ARTS DISTRICT



Click <u>here</u> to read about Franklinton Arts District



### **Transportation Map**



Please click <u>here</u> to view Franklinton Target Area Plan



### **Zoning Map**



Click here to view zoning regulations



### **Opportunity Zone Map**



Click here to read about Ohio Opportunity Zones



### **Flood Map**





### **Demographics & Traffic**

#### **Demographic Summary Report**

| 75 5                                     | S Grubb St, Columbus, OH | 43215                    |                           | TIMS managements Project Search Create at         |