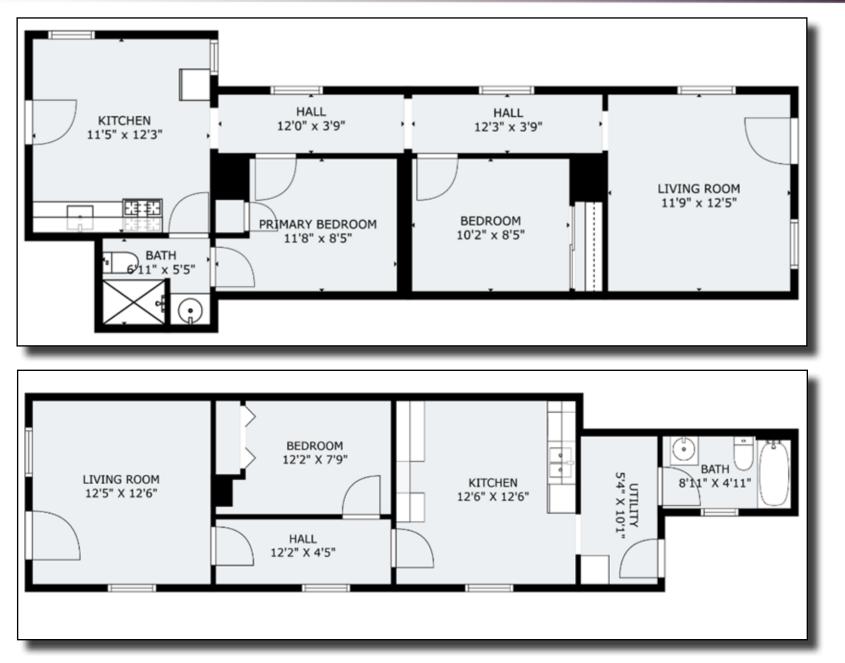

071   | \$1,092           | \$1,071   | \$1,092   |
| Total Expenses                | \$26,984  | \$27,438  | \$27,902          | \$28,332  | \$28,814  |
| Expenses as % of Gross Income | 30%       | 27%       | 26%               | 26%       | 25%       |
| Net Operating Income          | \$79,081  | \$95,442  | \$101,1 <u>22</u> | \$107,143 | \$113,435 |
| Cap Rate                      | 6.9%      | 8.3%      | 8.8%              | 9.3%      | 9.9%      |



### Photos





### **Photos - S State Street**





### Photos 83 S Grubb St





### Photos 83 S Grubb St





### **Photos - S State Street**





### **Photos - S State Street**





### **Photos - S State Street**





### **Photos - S State Street**





### **Photos - S State Street**





### **Photos - S State Street**





















### **Location Map**



### **Great Location!**

Easy access to major roads Minutes to Downtown Columbus 15 minutes to John Glenn Columbus Airport



### **Street Maps**









## FRANKLINTON ARTS DISTRICT



Click <u>here</u> to read about Franklinton Arts District



### **Transportation Map**



Please click <u>here</u> to view Franklinton Target Area Plan



### **Zoning Map**



Click here to view zoning regulations



### **Opportunity Zone Map**



Click here to read about Ohio Opportunity Zones



### **Flood Map**





### **Demographics & Traffic**

#### **Demographic Summary Report**

| 75 5                                     | S Grubb St, Columbus, OH | 43215                    |                           | TIMS managements Project Search Create at         |