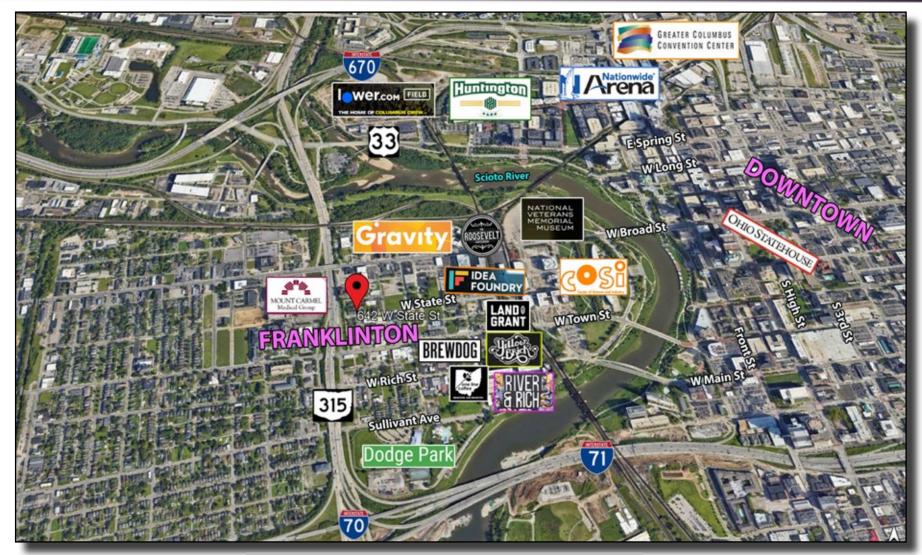

### Aerial & Plat Map

#### **Investment Opportunity in East Franklinton**

This multi-unit property offers a fantastic opportunity for investors in one of Columbus, most dynamic neighborhoods. Located just blocks from popular destinations such as BrewDog and Land-Grant Brewing, and less than a 5-minute walk from both, this property is well-positioned for continued growth in East Franklinton. The property consists of 8 units including a single-family house and 7 row houses, all of which have been renovated to various degrees. Recent updates include new HVAC systems, windows, roofing, siding, appliances, tile, electrical, flooring, and plumbing fixtures, ensuring a modern and low-maintenance investment. Several units have undergone extensive renovations, with potential for even greater upside as all units could be fully upgraded. Additionally, the property is located within a designated Opportunity Zone, offering significant benefits from both State and Federal programs. The State program provides a 10% tax credit on the total purchase price, enhancing the financial appeal of this investment. Moreover, the property is tax-abated on improvements, reducing ongoing operating expenses and improving cash flow potential. Sitting on a large corner lot, the property not only provides immediate rental income but also holds redevelopment potential, making it an attractive option for long-term growth. The individual units could be sold off separately, creating additional flexibility for potential investors. This is an exceptional chance to invest in a high-demand area with organic rent growth, a strong local economy, and future redevelopment opportunities.