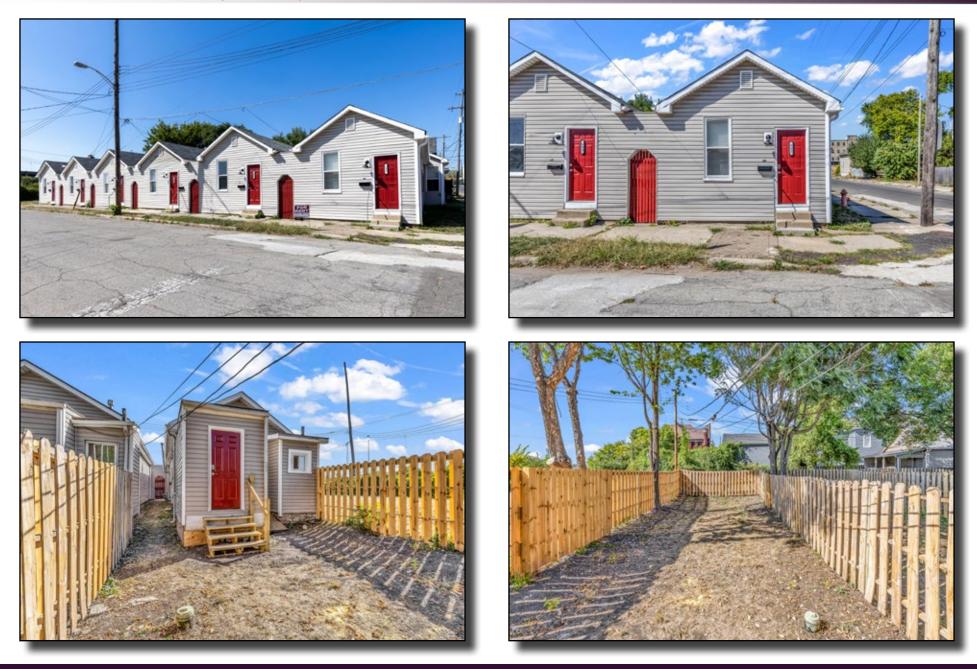

| \$637     | \$649     |
| Water/Sewer                   | \$2,400   | \$2,448   | \$2,497           | \$2,547   | \$2,598   |
| Trash/Recycling               | \$0       | \$0       | \$0               | \$0       | \$0       |
| Lawn Care                     | \$1,050   | \$1,071   | \$1,092           | \$1,071   | \$1,092   |
| Total Expenses                | \$26,984  | \$27,438  | \$27,902          | \$28,332  | \$28,814  |
| Expenses as % of Gross Income | 30%       | 27%       | 26%               | 26%       | 25%       |
| Net Operating Income          | \$79,081  | \$95,442  | \$101,1 <u>22</u> | \$107,143 | \$113,435 |
| Cap Rate                      | 6.9%      | 8.3%      | 8.8%              | 9.3%      | 9.9%      |



### Photos





### **Photos - S State Street**





### Photos 83 S Grubb St





### Photos 83 S Grubb St





### **Photos - S State Street**





### **Photos - S State Street**





### **Photos - S State Street**





### **Photos - S State Street**





### **Photos - S State Street**





### **Photos - S State Street**





















### **Location Map**



### **Great Location!**

Easy access to major roads Minutes to Downtown Columbus 15 minutes to John Glenn Columbus Airport



### **Street Maps**









## FRANKLINTON ARTS DISTRICT



Click <u>here</u> to read about Franklinton Arts District



### **Transportation Map**



Please click <u>here</u> to view Franklinton Target Area Plan



### **Zoning Map**



Click here to view zoning regulations



### **Opportunity Zone Map**



Click here to read about Ohio Opport