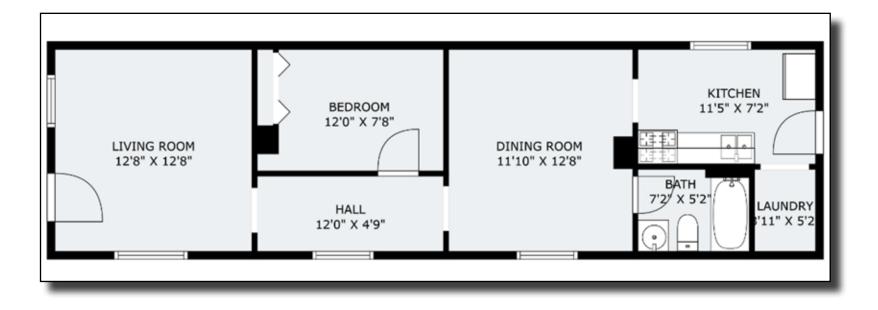

| \$1,092           | \$1,071   | \$1,092   |
| Total Expenses                | \$26,984  | \$27,438  | \$27,902          | \$28,332  | \$28,814  |
| Expenses as % of Gross Income | 30%       | 27%       | 26%               | 26%       | 25%       |
| Net Operating Income          | \$79,081  | \$95,442  | \$101,1 <u>22</u> | \$107,143 | \$113,435 |
| Cap Rate                      | 6.9%      | 8.3%      | 8.8%              | 9.3%      | 9.9%      |



### Photos





### **Photos - S State Street**





### Photos 83 S Grubb St





### Photos 83 S Grubb St





### **Photos - S State Street**





### **Photos - S State Street**





### **Photos - S State Street**





### **Photos - S State Street**





### **Photos - S State Street**





### **Photos - S State Street**





















### **Location Map**



### **Great Location!**

Easy access to major roads Minutes to Downtown Columbus 15 minutes to John Glenn Columbus Airport



### **Street Maps**









## FRANKLINTON ARTS DISTRICT



Click <u>here</u> to read about Franklinton Arts District



### **Transportation Map**



Please click <u>here</u> to view Franklinton Target Area Plan



### **Zoning Map**



Click here to view zoning regulations



### **Opportunity Zone Map**



Click here to read about Ohio Opportunity Zones



### **Flood Map**





### **Demographics & Traffic**

#### **Demographic Summary Report**

| 75 5                                     | S Grubb St, Columbus, OH | 43215                    |                           | TIMS managements Project Search Create at         |