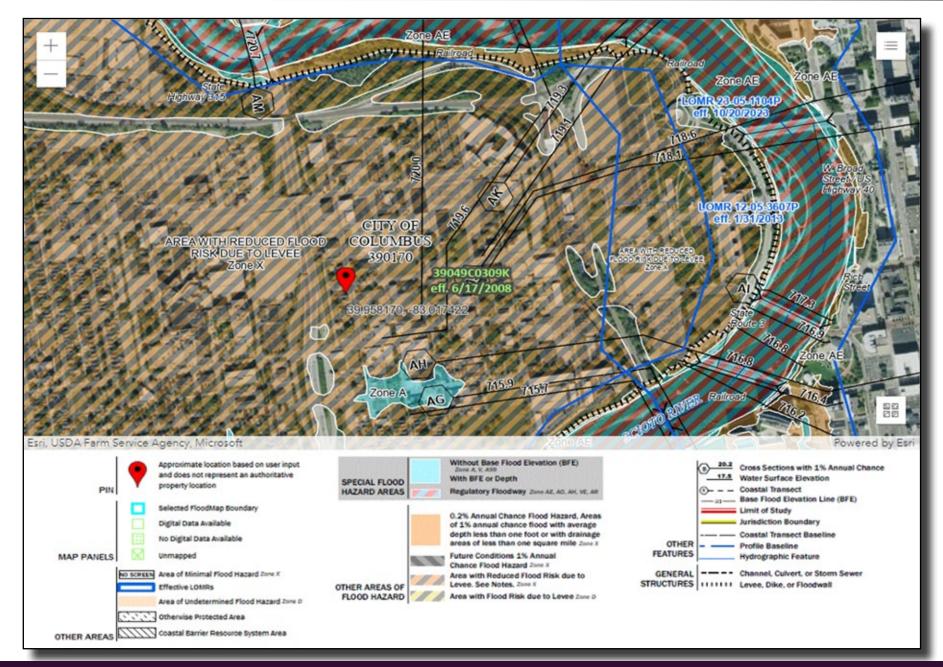

### Photos 83 S Grubb St





### **Photos - S State Street**





### **Photos - S State Street**





### **Photos - S State Street**





### **Photos - S State Street**





### **Photos - S State Street**





### **Photos - S State Street**





















### **Location Map**



### **Great Location!**

Easy access to major roads Minutes to Downtown Columbus 15 minutes to John Glenn Columbus Airport



### **Street Maps**









## FRANKLINTON ARTS DISTRICT



Click <u>here</u> to read about Franklinton Arts District



### **Transportation Map**



Please click <u>here</u> to view Franklinton Target Area Plan



### **Zoning Map**



Click here to view zoning regulations



### **Opportunity Zone Map**



Click here to read about Ohio Opportunity Zones



### **Flood Map**





### **Demographics & Traffic**

#### **Demographic Summary Report**

| 75 5                                     | S Grubb St, Columbus, OH | 43215                    |                           | TIMS managements Project Search Create at         |