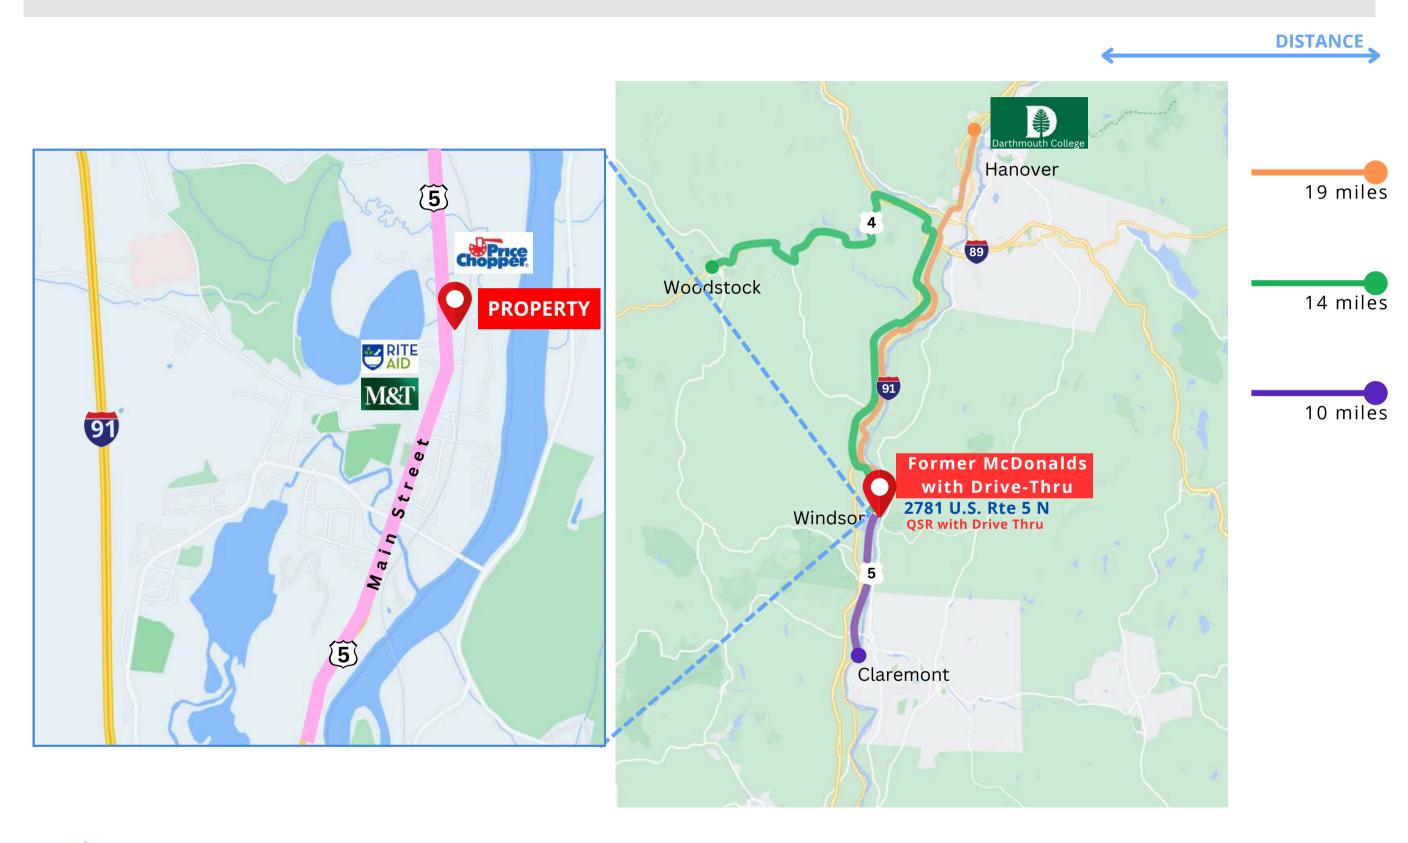

## PROPERTY SPECIFICATIONS

LOCATION: 2781 US Rte. 5 N,
 Windsor, VT 05089

★ BUILDING SIZE: +/- 2,450 SF
 LOT SIZE: +/- 32,718 SF

\$ LEASE RATE: \$3,500/mo. + NNN

→ YEAR BUILT: 1997

**ZONING:** RB - Roadside Business

## **ADDITIONAL FEATURES:**

QSR anchored by Price Chopper
 Supermarket and Dollar General.

JOHN RODGERS
Broker

john.rodgers@peakcp.net 719.227.9987

BRIAN WHIPPLE Broker

brian@coldwellbankernh.com 603.542.2503 | 603.477.8827