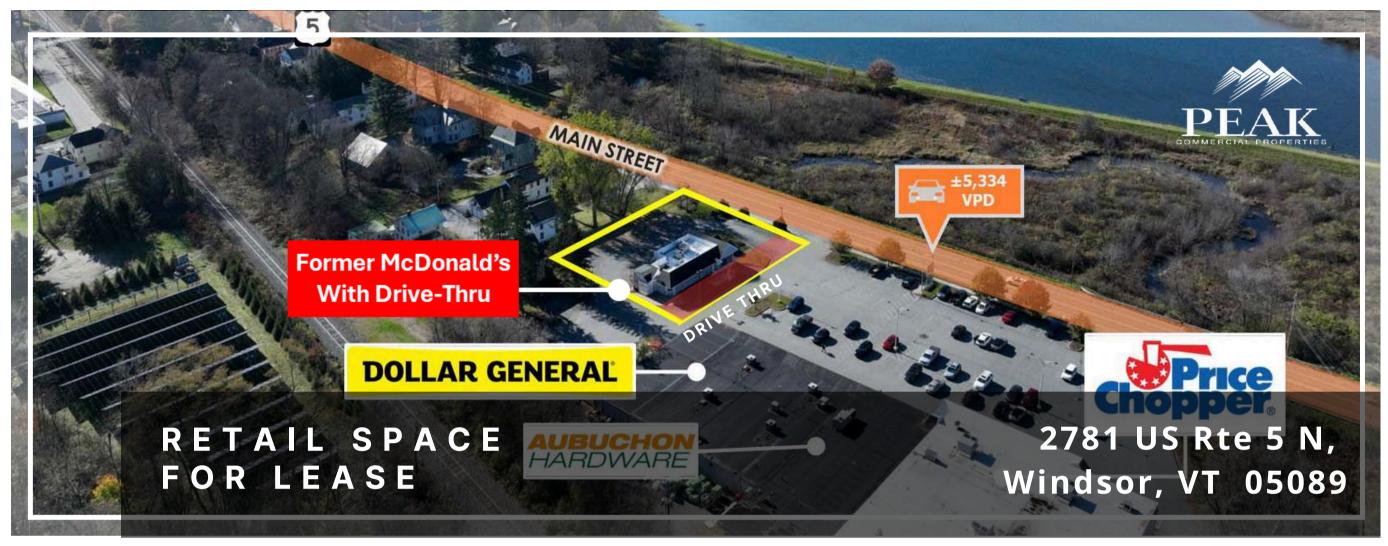

## PROPERTY SPECIFICATIONS

LOCATION: 2781 US Rte. 5 N,
 Windsor, VT 05089

★ BUILDING SIZE: +/- 2,450 SF
 LOT SIZE: +/- 32,718 SF

\$ LEASE RATE: \$3,500/mo. + NNN

→ YEAR BUILT: 1997

**ZONING:** RB - Roadside Business

## **DEMOGRAPHICS:**

5 mile population annual household income of +/- 75,000

## **ADDITIONAL FEATURES:**

QSR anchored by Price Chopper
 Supermarket and Dollar General.

JOHN RODGERS
Broker

john.rodgers@peakcp.net 719.227.9987

BRIAN WHIPPLE Broker

brian@coldwellbankernh.com 603.542.2503 | 603.477.8827