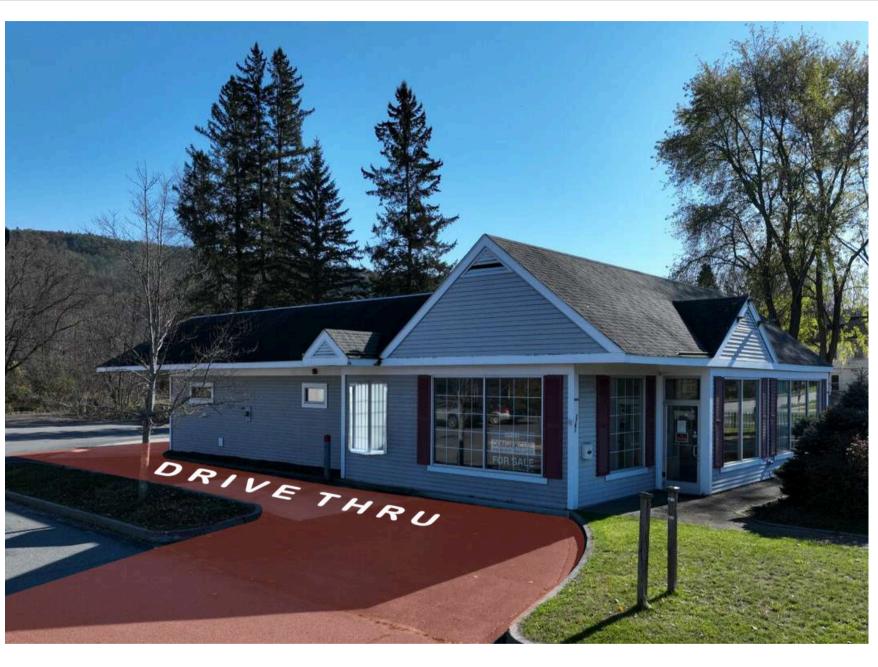

## PROPERTY SPECIFICATIONS

LOCATION: 2781 US Rte. 5 N,
 Windsor, VT 05089

★ BUILDING SIZE: +/- 2,450 SF
 LOT SIZE: +/- 32,718 SF

\$ LEASE RATE: \$3,500/mo. + NNN

→ YEAR BUILT: 1997

**ZONING:** RB - Roadside Business

## **ADDITIONAL FEATURES:**

QSR anchored by Price Chopper
 Supermarket and Dollar General.

JOHN RODGERS
Broker

john.rodgers@peakcp.net 719.227.9987

BRIAN WHIPPLE Broker

brian@coldwellbankernh.com 603.542.2503 | 603.477.8827