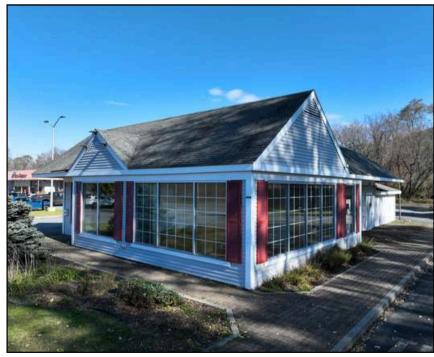

## PROPERTY SPECIFICATIONS

LOCATION: 2781 US Rte. 5 N,
 Windsor, VT 05089

★ BUILDING SIZE: +/- 2,450 SF
 LOT SIZE: +/- 32,718 SF

\$ LEASE RATE: \$3,500/mo. + NNN

→ YEAR BUILT: 1997

**ZONING:** RB - Roadside Business