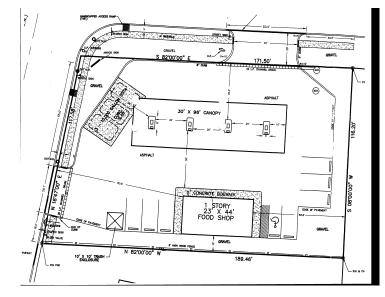

## **PROPERTY DETAILS & HIGHLIGHTS**

Property Address: 1361 East Chestnut Avenue, Vineland, NJ 08361

Sale Price: \$985,000

Lot Size: 0.48 AC

Building Size: 1,102 SF

### **PROPERTY OVERVIEW**

+/-.48 Acres

+/- 1,012 SF Building

### **LOCATION OVERVIEW**

- Premier corner location in East Vineland, New Jersey
- Site benefits from superior demographics and prominent visibility
- Located across from Maintree Shopping Center, TD Bank, CVS Pharmacy and other professional users
- Over 30,000 cars per day travel this signalized intersection
- Over 200 feet of frontage on East Chestnut Avenue & 140 feet along South Main Road
- · Ideal for a variety of professional and retail uses
- Location provides accessibility to major highways Routes 55 & 40
- Within close proximity to The Cumberland Mall