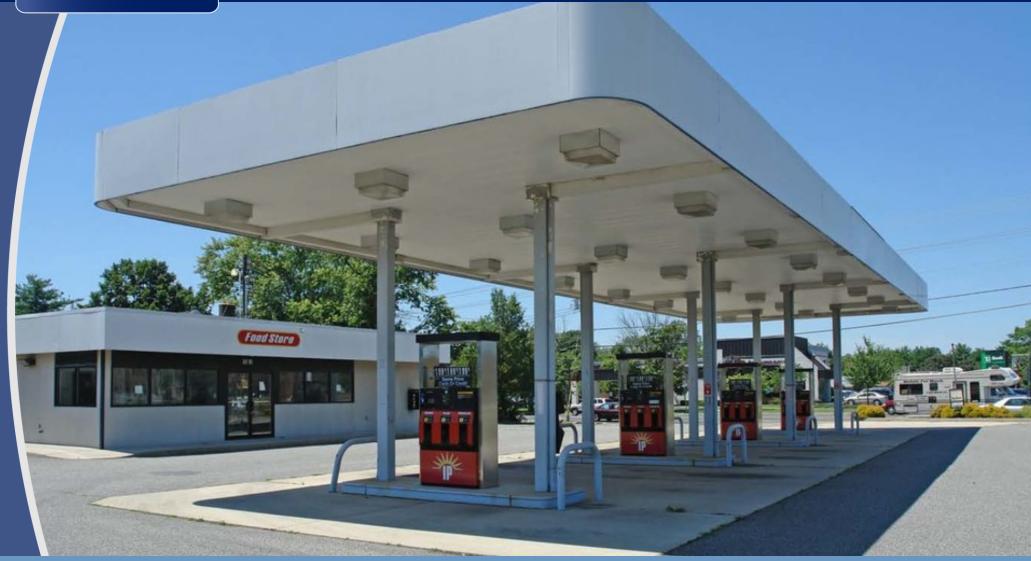

## **PROPERTY DETAILS & HIGHLIGHTS**

Property Address: 1361 East Chestnut Avenue, Vineland, NJ 08361

Sale Price: \$985,000

Lot Size: 0.48 AC

Building Size: 1,102 SF

### **PROPERTY OVERVIEW**

+/-.48 Acres

+/- 1,012 SF Building

#### FORMER GAS STATION INCLUDES:

- 1,102 SF Building/Convenience store
- 4 pump islands;4 MPD's
- 3-10,000 gallon double wall steel USTs (from 1997)
- Crind System
- Veeder Root System