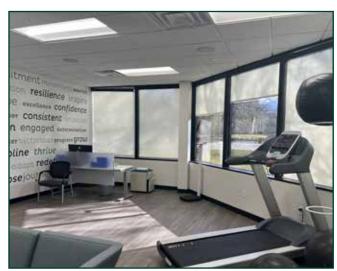

## Fully furnished medical office space

- + 21.50 FSG
- + All furnishing and medical equipment available
- + 5 exam rooms

- + 2 lab rooms
- + 1 nurses' station
- +1 office
- + Large breakroom/kitchen and workout room
- + 4/1000 parking
- + 1 internal restroom with lab access
- + Modern flooring and finishes
- + Built 1986/Renovated 2021