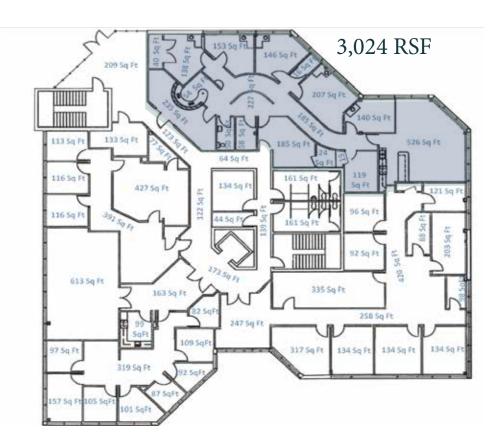

## Medical Space

3,024 RSF For Lease 4460 South S Highland Drive SLC, UT 84124 www.cbre.com/people/craig-thomas

## Fully furnished medical office space

- + 21.50 FSG
- + All furnishing and medical equipment available
- + 5 exam rooms

- + 2 lab rooms
- + 1 nurses' station
- +1 office
- + Large breakroom/kitchen and workout room
- + 4/1000 parking
- + 1 internal restroom with lab access
- + Modern flooring and finishes
- + Built 1986/Renovated 2021