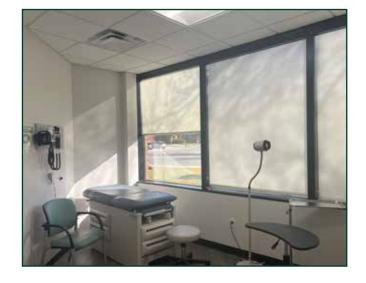

## Fully furnished medical office space

- + 21.50 FSG
- + All furnishing and medical equipment available
- + 5 exam rooms

- + 2 lab rooms
- + 1 nurses' station
- +1 office
- + Large breakroom/kitchen and workout room
- + 4/1000 parking
- + 1 internal restroom with lab access
- + Modern flooring and finishes
- + Built 1986/Renovated 2021