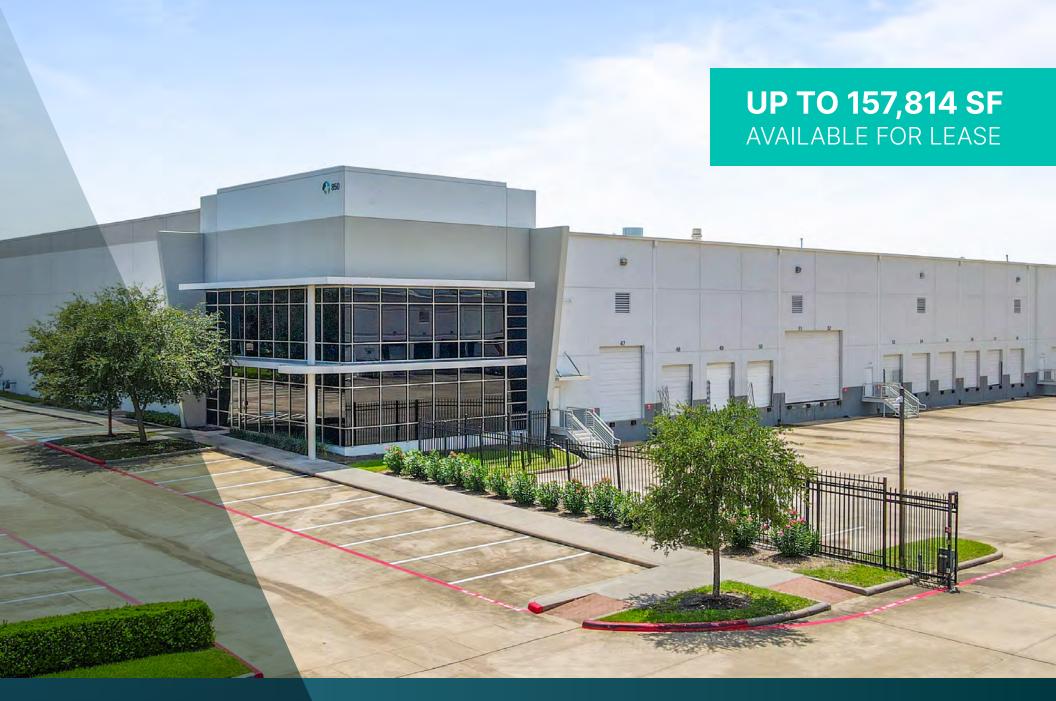

#### **FACILITY**

- 157,814 SF available
- Divisible to 78,907 SF
- 3,140 SF of office, Additional 3,140 SF of office possible
- 30' minimum clear height
- 42 dock-high doors,
  1 double dock door,
  1 double drive-in ramp
- 45' x 53' column spacing
- 380' building depth

#### **ADVANTAGES & AMENITIES**

- Cross-dock configuration
- ESFR sprinklers
- LED warehouse lighting
- 5 pit levelers
- 205' & 210' shared fenced truck courts
- Ample parking

7 miles to Bush Intercontinental Airport (IAH)