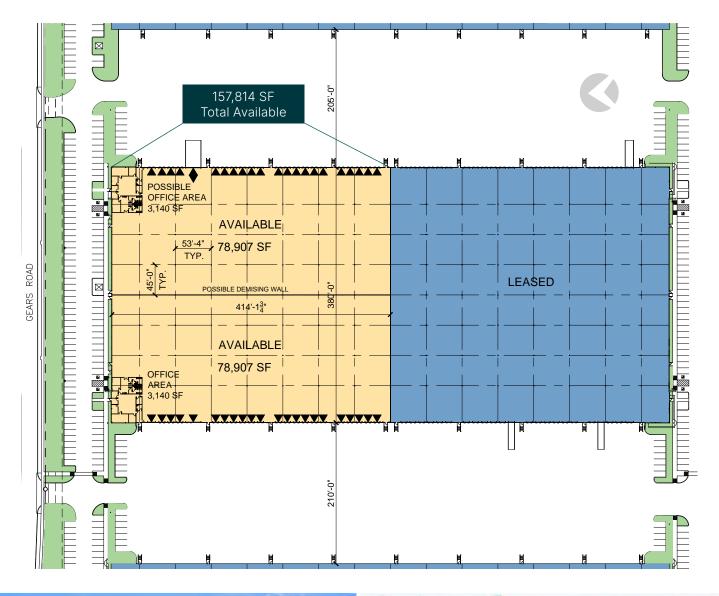

#### **FACILITY**

- 157,814 SF available
- Divisible to 78,907 SF
- 3,140 SF of office, Additional 3,140 SF of office possible
- 30' minimum clear height
- 42 dock-high doors,
  1 double dock door,
  1 double drive-in ramp
- 45' x 53' column spacing
- 380' building depth

#### **ADVANTAGES & AMENITIES**

- Cross-dock configuration
- ESFR sprinklers
- LED warehouse lighting
- 5 pit levelers
- 205' & 210' shared fenced truck courts
- Ample parking

7 miles to Bush Intercontinental Airport (IAH)