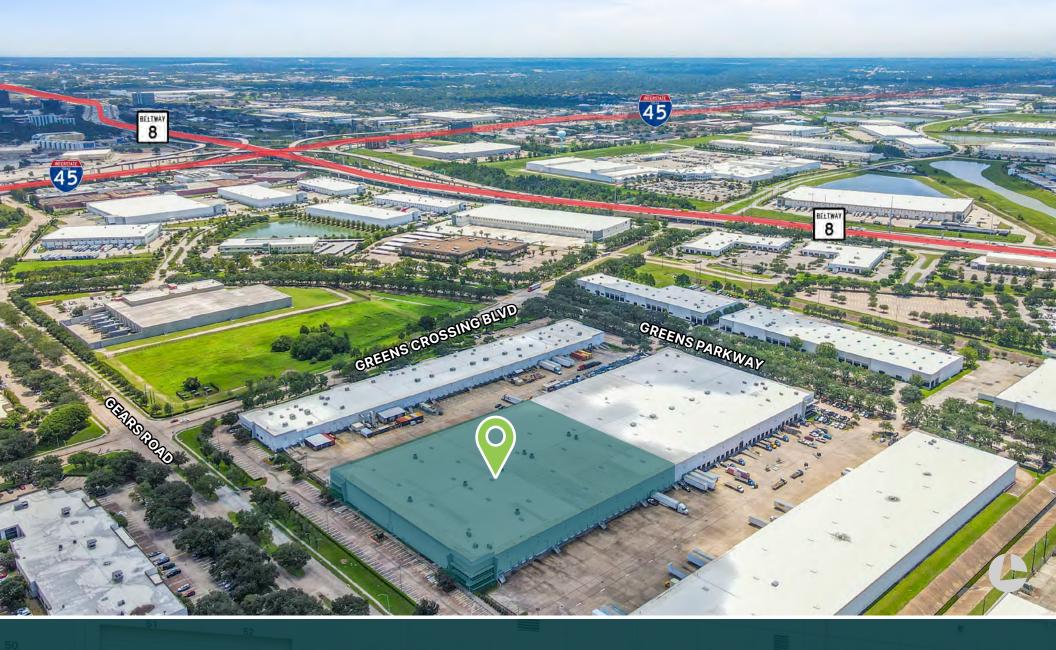

#### **LOCATION**

- Immediate access to I-45 and Beltway 8
- Free "EXIT" off the Beltway
- Convenient access to Hardy Toll Rd and US 59
- Deed restricted business park

1 mile to I-45 and Beltway 8

15 miles to Downtown Houston

15 miles to The Woodlands