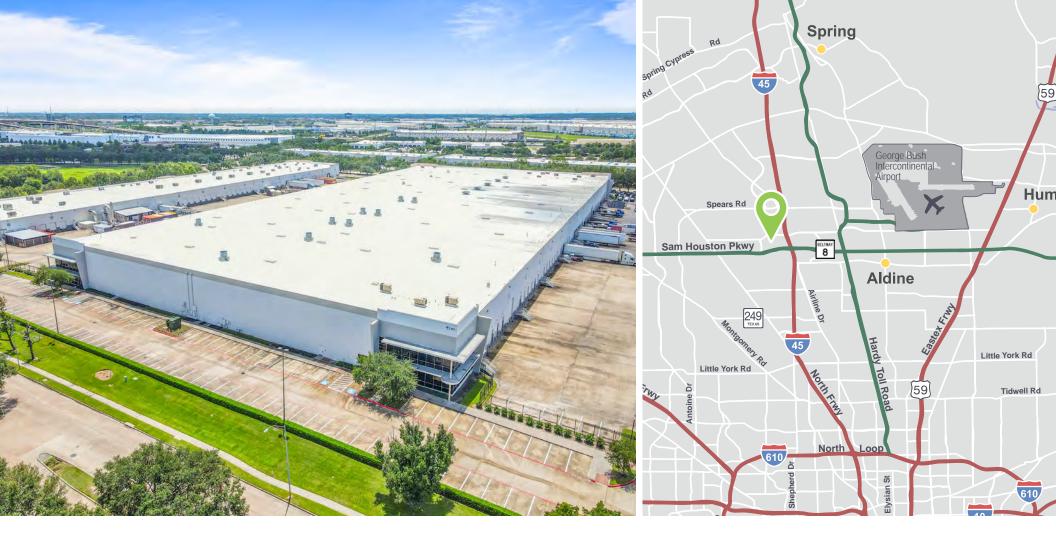

#### **LOCATION**

- Immediate access to I-45 and Beltway 8
- Free "EXIT" off the Beltway
- Convenient access to Hardy Toll Rd and US 59
- Deed restricted business park

1 mile to I-45 and Beltway 8

15 miles to Downtown Houston

15 miles to The Woodlands