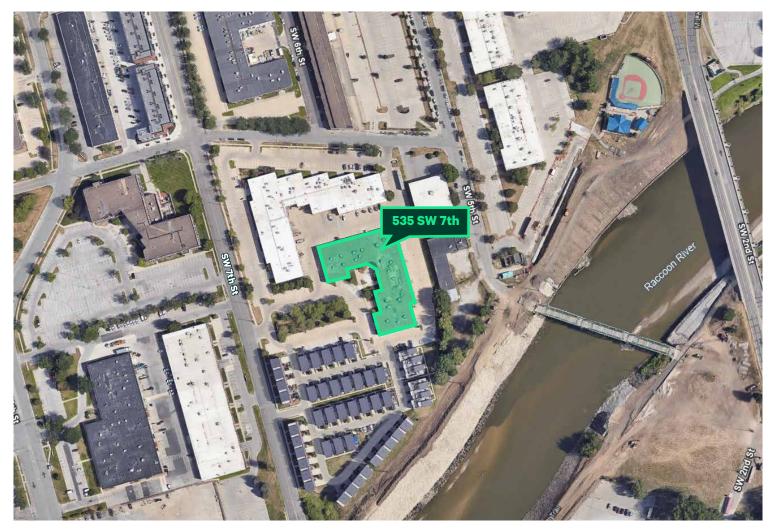

## Aerial of Site

| Demographics             | 1-Mile   | 3-Mile   | 5-Mile   |
|--------------------------|----------|----------|----------|
| Population               | 10,373   | 106,720  | 222,619  |
| Daytime Population       | 65,558   | 173,631  | 274,284  |
| Median Age               | 34.9     | 33.7     | 35.6     |
| Average Household Income | \$59,112 | \$54,979 | \$68,600 |

### For Lease