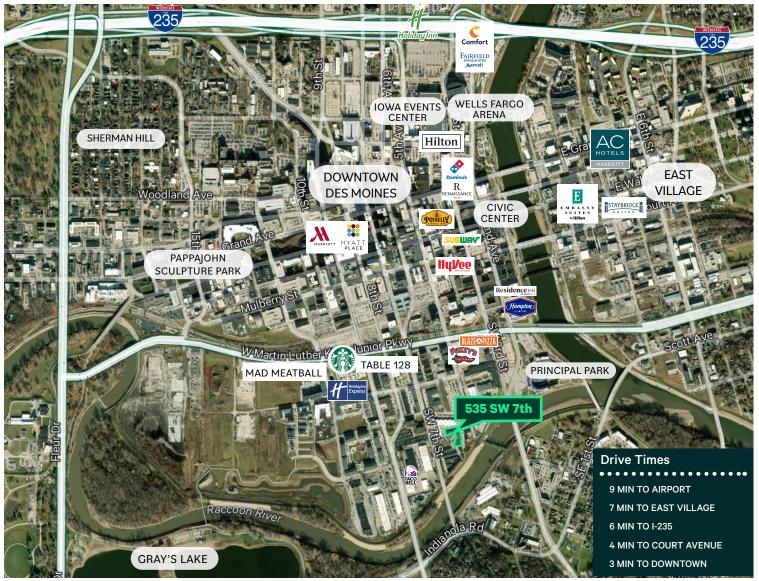

vailable 11/1/2025
- + Potential for additional docks and drive-in doors to be installed

#### Lease Rate

- + \$8.50 PSF NNN
- + CAMIT: \$6.53 PSF



535 SW 7th Street

Des Moines, IA

## For Lease

## Floor Plan

Potential Drive In Doors =

Potential Dock Height Loading =



### 535 SW 7th Street

Des Moines, IA

## For Lease

## **Exterior Photos**







### For Lease

## Aerial of Site



| Demographics             | 1-Mile   | 3-Mile   | 5-Mile   |
|--------------------------|----------|----------|----------|
| Population               | 10,373   | 106,720  | 222,619  |
| Daytime Population       | 65,558   | 173,631  | 274,284  |
| Median Age               | 34.9     | 33.7     | 35.6     |
| Average Household Income | \$59,112 | \$54,979 | \$68,600 |



### For Lease

## Location



### **Contact Us**

#### **Bill Wright**

Managing Director +1 515 210 3050 bill.wright2@cbre.com Licensed in the State of Iowa.

#### TJ Jacobs, CCIM

Vice President +1 515 415 6119 thomas.jacobs@cbre.com Licensed in the State of Iowa.

#### Grant Wright, CCIM

First Vice President +1 515 745 5113 grant.wright@cbre.com Licensed in the State of Iowa.

© 2024 CBRE, Inc. All rights reserved. This information has been obtained from sources believed reliable, but has not been verified for accuracy or completeness. You should conduct a careful, independent investigation of the property and verify all information. Any reliance on this information is solely at your own risk. CBRE and the CBRE logo are service marks of CBRE, Inc. All other marks displayed on this document are the property of the