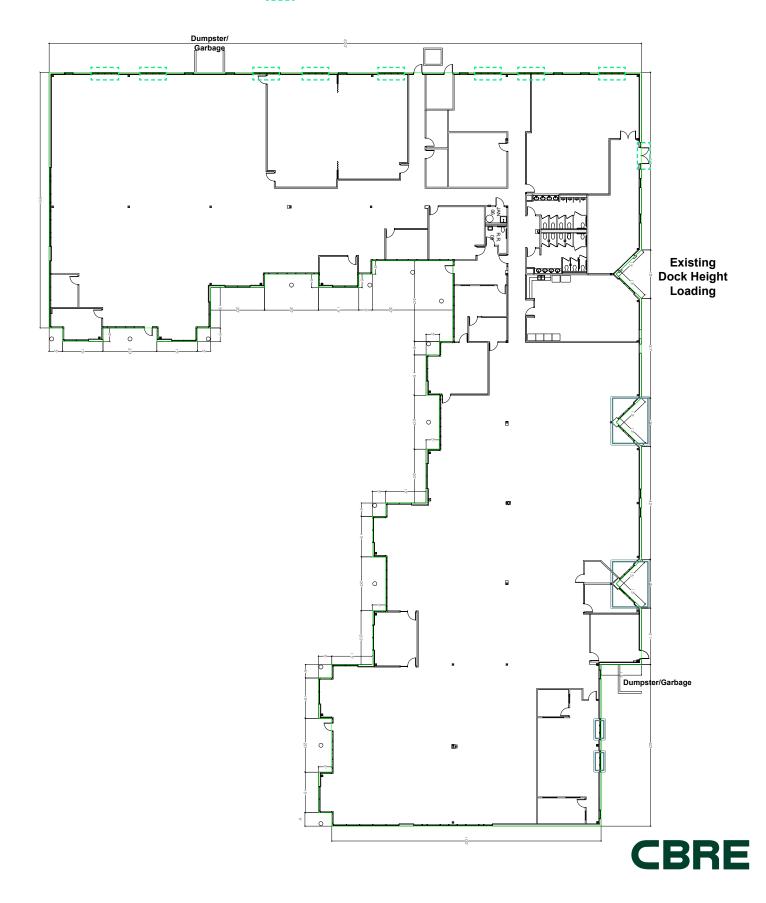

maintaining convenient access
- + Exterior Signage
- + Centurylink fiber optic service available
- + Dock high doors available

- + Utilities available to submeter if demised
- + Adjacent to multiple mass transit routes
- + Nearby amenities including hotels with conference facilities, restaurants, retail, medical, and Court Avenue Entertainment District
- + Owned and professionally managed by Hubbell Realty Company

### Available Space

535 SW 7th Street Des Moines. IA

www.cbre.com/desmoines

- + 4,000 36,071 SF
- + Available 11/1/2025
- + Potential for additional docks and drive-in doors to be installed

#### Lease Rate

- + \$8.50 PSF NNN
- + CAMIT: \$6.53 PSF



535 SW 7th Street

Des Moines, IA

## For Lease

## Floor Plan

Potential Drive In Doors =

Potential Dock Height Loading =



### 535 SW 7th Street

Des Moines, IA

## For Lease

## **Exterior Photos**







### For Lease

## Aerial of Site



| Demographics             | 1-Mile   | 3-Mile   | 5-Mile   |
|--------------------------|----------|----------|----------|
| Population               | 10,373   | 106,720  | 222,619  |
| Daytime Population       | 65,558   | 173,631  | 274,284  |
| Median Age               | 34.9     | 33.7     | 35.6     |
| Average Household Income | \$59,112 | \$54,979 | \$68,600 |



### For Lease

## Location



### **Contact Us**

#### **Bill Wright**

Managing Director +1 515 210 3050 bill.wright2@cbre.com Licensed in the State of Iowa.

#### TJ Jacobs, CCIM

Vice President +1 515 415 6119 thomas.jacobs@cbre.com Licensed in the State of Iowa.

#### Grant Wright, CCIM

First Vice