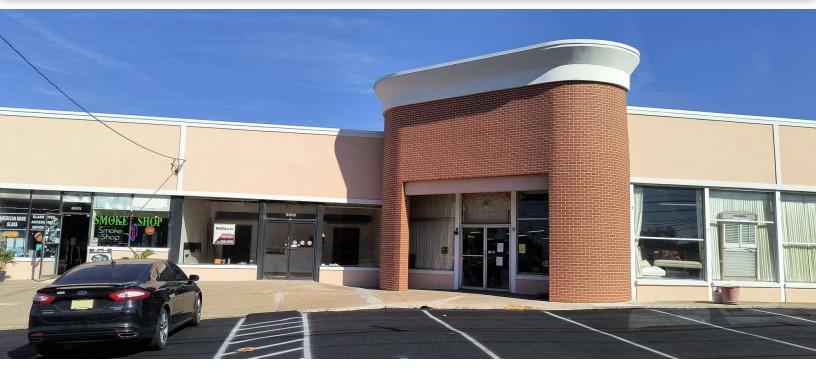

## **5305 MARLTON PIKE**

Pennsauken, NJ 08109

**RETAIL** 

13,300 SF

#### PROPERTY HIGHLIGHTS

- This prime location presents a unique opportunity for businesses seeking high traffic and visibility
- This property offers a 2,500 SF unit and a 10,800 SF unit within a strip center, with excellent visibility along heavily traveled Route 70
- These units can be leased individually or combined to form a 13,300 SF unit
- · Situated adjacent to popular establishments such as Dunkin Donuts and various dining options
- · Minutes from Garden State Pavilions, Towne Place at Garden State Park & Market Place at Garden State Park
- Daily traffic count on Route 70: 47,000+/- vehicles