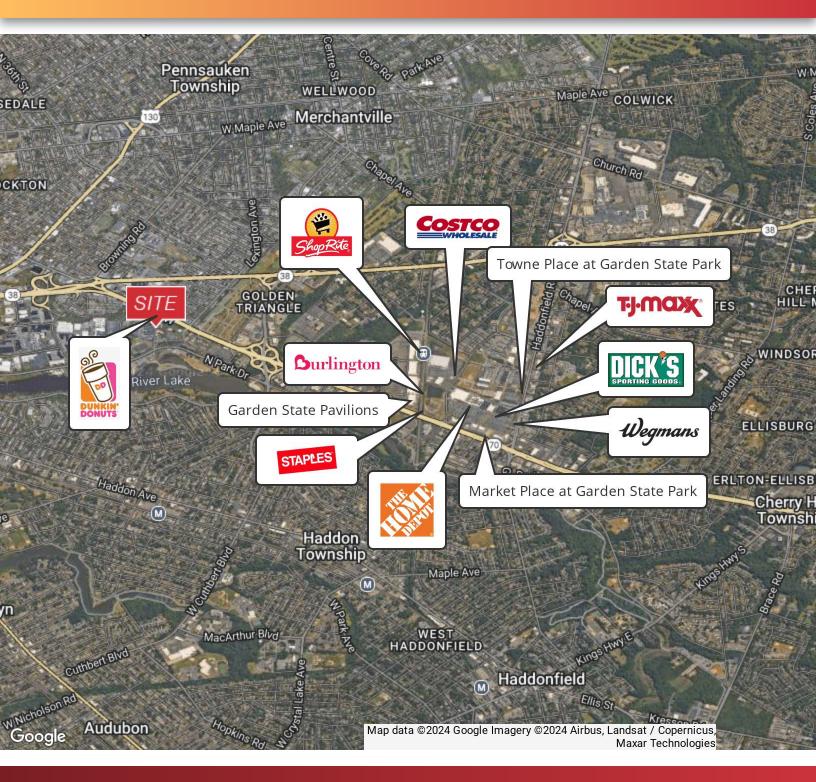

#### PROPERTY HIGHLIGHTS

- This prime location presents a unique opportunity for businesses seeking high traffic and visibility
- This property offers a 2,500 SF unit and a 10,800 SF unit within a strip center, with excellent visibility along heavily traveled Route 70
- These units can be leased individually or combined to form a 13,300 SF unit
- · Situated adjacent to popular establishments such as Dunkin Donuts and various dining options
- · Minutes from Garden State Pavilions, Towne Place at Garden State Park & Market Place at Garden State Park
- Daily traffic count on Route 70: 47,000+/- vehicles