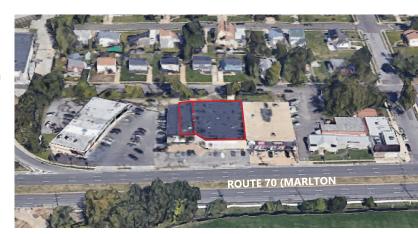

#### PROPERTY HIGHLIGHTS

- This prime location presents a unique opportunity for businesses seeking high traffic and visibility
- This property offers a 2,500 SF unit and a 10,800 SF unit within a strip center, with excellent visibility along heavily traveled Route 70
- These units can be leased individually or combined to form a 13,300 SF unit
- · Situated adjacent to popular establishments such as Dunkin Donuts and various dining options
- · Minutes from Garden State Pavilions, Towne Place at Garden State Park & Market Place at Garden State Park
- Daily traffic count on Route 70: 47,000+/- vehicles