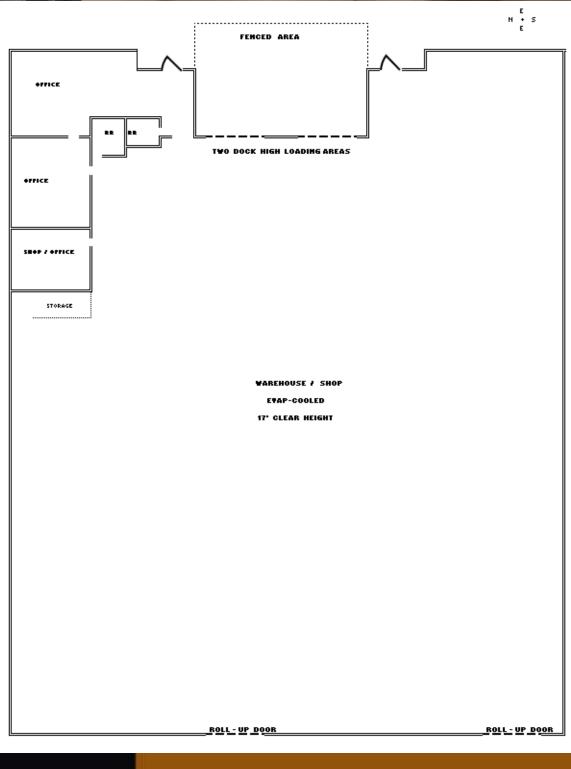

#### **FEATURES**

S

COMME

- DISTRIBUTION / WAREHOUSE / MANUFACTURING SPACE
- TWO DOCKS IN REAR, TWO DOCKS IN FRONT
- 17' CEILING HEIGHT/ FIRE SPRINKLER
- EASY ACCESS TO BOTH I-17 AND I-10
- PHOENIX A-2 ZONING
- HEAVY POWER

### 7641 E. Gray Road Suite A2 Scottsdale, AZ 85260

Available:

+\-11,399 SF

Lease Rate:

Industrial Gross

\$11,399/mo (\$1.00/sf)