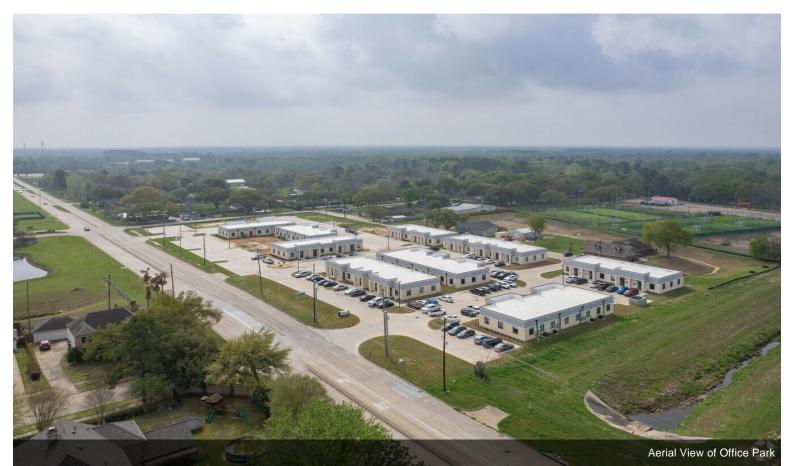

# Pin Oak Office Condominiums

\$28.41 /SF/YR

A newly constructed 13-building office park along Westheimer Parkway. With approximately 730' of frontage on Westheimer Parkway, these multi-tenant office buildings are fully air-conditioned and have 24hour access, making them ideal for a variety of users. With units currently under construction and more to be built, the Pin Oak Office Condominiums is the ideal location...

### 26717 Westheimer Pky, Katy, TX 77494

A newly constructed 13-building office park along Westheimer Parkway. With approximately 730' of frontage on Westheimer Parkway, these multi-tenant office buildings are fully air-conditioned and have 24-hour access, making them ideal for a variety of users. With units currently under construction and more to be built, the Pin Oak Office Condominiums is the ideal location for your business!