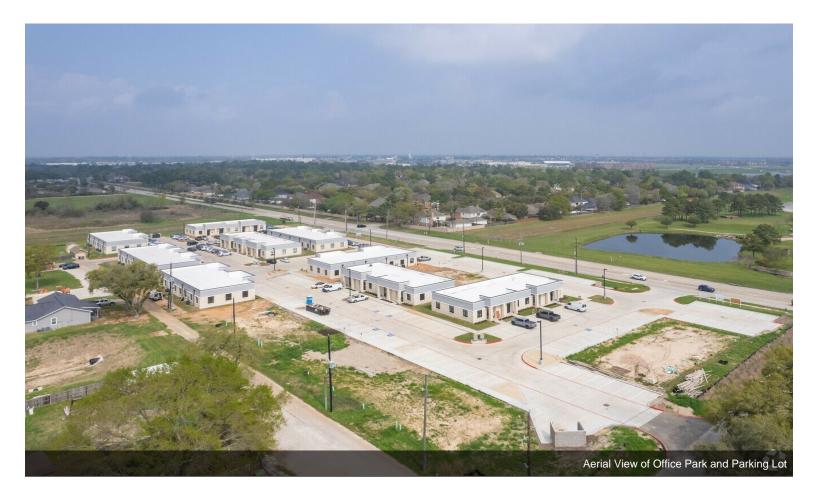

# Pin Oak Office Condominiums

\$28.41 /SF/YR

A newly constructed 13-building office park along Westheimer Parkway. With approximately 730' of frontage on Westheimer Parkway, these multi-tenant office buildings are fully air-conditioned and have 24hour access, making them ideal for a variety of users. With units currently under construction and more to be built, the Pin Oak Office Condominiums is the ideal location...

### 26717 Westheimer Pky, Katy, TX 77494

A newly constructed 13-building office park along Westheimer Parkway. With approximately 730' of frontage on Westheimer Parkway, these multi-tenant office buildings are fully air-conditioned and have 24-hour access, making them ideal for a variety of users. With units currently under construction and more to be built, the Pin Oak Office Condominiums is the ideal location for your business!