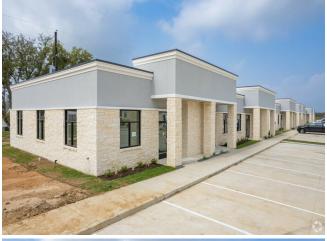

# Pin Oak Office Condominiums

\$28.41 /SF/YR

A newly constructed 13-building office park along Westheimer Parkway. With approximately 730' of frontage on Westheimer Parkway, these multi-tenant office buildings are fully air-conditioned and have 24hour access, making them ideal for a variety of users. With units currently under construction and more to be built, the Pin Oak Office Condominiums is the ideal location...

### 26717 Westheimer Pky, Katy, TX 77494

A newly constructed 13-building office park along Westheimer Parkway. With approximately 730' of frontage on Westheimer Parkway, these multi-tenant office buildings are fully air-conditioned and have 24-hour access, making them ideal for a variety of users. With units currently under construction and more to be built, the Pin Oak Office Condominiums is the ideal location for your business!