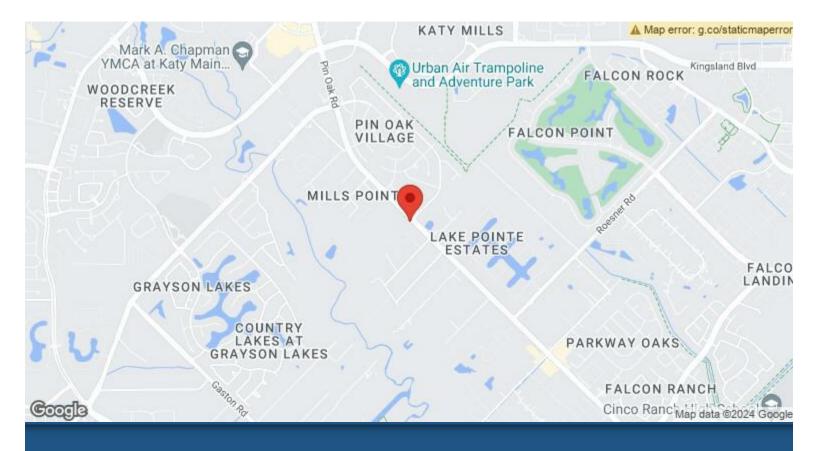

# **Pin Oak Office Condominiums**

26717 Westheimer Pky, Katy, TX 77494

David Monk RE/MAX Grand 5540 S Peek Rd,Katy, TX 77450 davidmonk@davidmonk.net (281) 703-7790

| Rental Rate:           | \$28.41 /SF/YR     |
|------------------------|--------------------|
| Total Space Available: | 12,250 SF          |
| Max. Contiguous:       | 1,225 SF           |
| Property Type:         | [object Object]    |
| Center Type:           | [object Object]    |
| Gross Leasable Area:   | 77,175 SF          |
| Walk Score ®:          | 20 (Car-Dependent) |
| Rental Rate Mo:        | \$2.37 /SF/MO      |

### 26717 Westheimer Pky, Katy, TX 77494

A newly constructed 13-building office park along Westheimer Parkway. With approximately 730' of frontage on Westheimer Parkway, these multi-tenant office buildings are fully air-conditioned and have 24-hour access, making them ideal for a variety of users. With units currently under construction and more to be built, the Pin Oak Office Condominiums is the ideal location for your business!