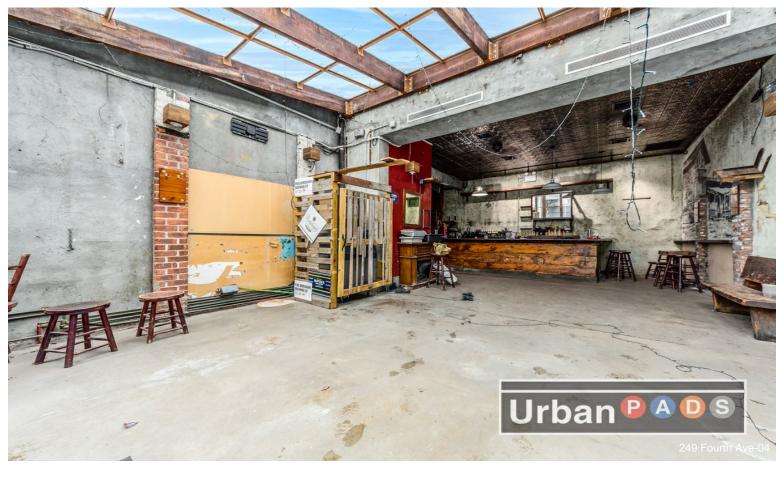

#### 249-251 4th Ave

\$Upon Request /SF/YR

Endless opportunities with nearly 6K square feet and the entire property at your fingertips! Be creative with the flexible layout. This Sun-filled Commercial space is located in the heart of bustling Park Slope! The entire property will be leased as a single space with two floors and a 600 square foot outdoor roof deck!-2 story space with outdoor deck and outdoor area on ground level. So Much Room! Be Creative!-Right in the middle of 1000's of new condos / high end rentals, and all the new developments coming to Park Slope & Gowanus.-Come build your dreams here..-Just 1 block from the Union Street Subway.-Ground floor 3700 sq ft.-2nd...

The entire property will be leased as a single space with two floors and a 600 square foot outdoor roof deck!

- -2 story space with outdoor deck and outdoor area on ground level. So Much Room! Be Creative!
- -Right in the middle of 1000's of new condos / high end rentals,
- and all the new developments coming to Park Slope & Gowanus.
- -Come build your dreams here..
- -Just 1 block from the Union Street Subway.
- -Ground floor 3700 sq ft.
- -2nd floor 1500 sq ft plus 600 sq ft outdoor deck on 2nd floor.
- -Total gross square footage approximately 5,800. Monthly rent Upon Request!
- -Tenant pays utilities. Insurance, Taxes and Lease term (min 5-10/years) negotiable!