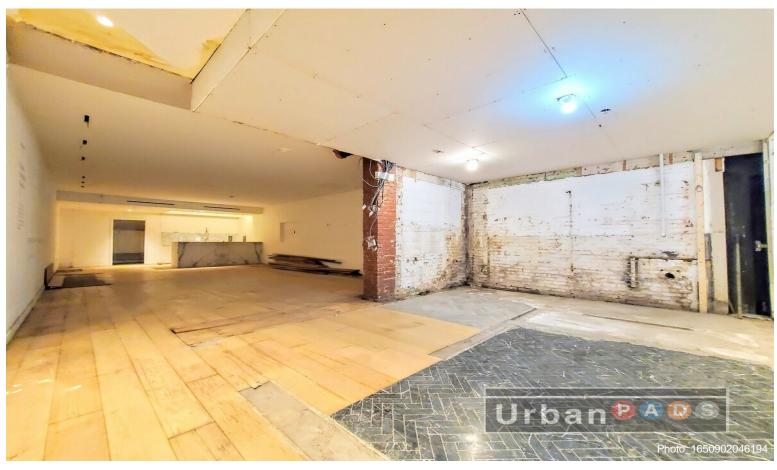

#### 249-251 4th Ave

\$Upon Request /SF/YR

Endless opportunities with nearly 6K square feet and the entire property at your fingertips! Be creative with the flexible layout. This Sun-filled Commercial space is located in the heart of bustling Park Slope! The entire property will be leased as a single space with two floors and a 600 square foot outdoor roof deck!-2 story space with outdoor deck and outdoor area on ground level. So Much Room! Be Creative!-Right in the middle of 1000's of new condos / high end rentals, and all the new developments coming to Park Slope & Gowanus.-Come build your dreams here..-Just 1 block from the Union Street Subway.-Ground floor 3700 sq ft.-2nd...

Endless opportunities with nearly 6K square feet and the entire property at your fingertips! Be creative with the flexible layout. This Sun-filled Commercial space is located in the heart of bustling Park Slope! The entire property will be leased as a single space with two floors and a 600 square foot outdoor roof deck! -2 story space with outdoor deck, So Much Room! Be Creative! -Right in the middle of 1000's of new condos / high end rentals, and all the new developments coming to Park Slope & Gowanus.

#### 249-251 4th Ave, Brooklyn, NY 11215

Endless opportunities with nearly 6K square feet and the entire property at your fingertips!

Be creative with the flexible layout. This Sun-filled Commercial space is located in the heart of bustling Park Slope!

The entire property will be leased as a single space with two floors and a 600 square foot outdoor roof deck!

- -2 story space with outdoor deck and outdoor area on ground level. So Much Room! Be Creative!
- -Right in the middle of 1000's of new condos / high end rentals,
- and all the new developments coming to Park Slope & Gowanus.
- -Come build your dreams here..
- -Just 1 block from the Union Street Subway.
- -Ground floor 3700 sq ft.
- -2nd floor 1500 sq ft plus 600 sq ft outdoor deck on 2nd floor.
- -Total gross square footage approximately 5,800. Monthly rent Upon Request!
- -Tenant pays utilities. Insurance, Taxes and Lease term (min 5-10/years) negotiable!