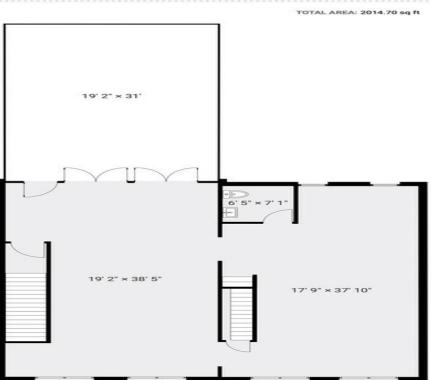

r dreams here..
- -Just 1 block from the Union Street Subway.
- -Ground floor 3700 sq ft.
- -2nd floor 1500 sq ft plus 600 sq ft outdoor deck on 2nd floor.
- -Total gross square footage approximately 5,800. Monthly rent Upon Request!
- -Tenant pays utilities. Insurance, Taxes and Lease term (min 5-10/years) negotiable!

Please text or email with any questions you may have and to schedule a tour!













































#### 249 Fourth Avenue

TOTAL AREA: 5621.94 sq ft - FLOORS: 2

▼ 1st Floor



THIS FLOORPLAN IS PROVIDED IS FOR GENERAL LAYOUT USE ONLY. DIMENSIONS ARE APPROXIMATE. WE DISCLAIM ANY WARRANTY INCLUDING, WITHOUT LIMITATION, SATISFACTORY QUALITY OR ACCURACY OF DIMENSIONS.

Page 1/2

#### 249 Fourth Avenue

TOTAL AREA: 5621.94 sq ft • FLOORS: 2

▼ 2nd Floor