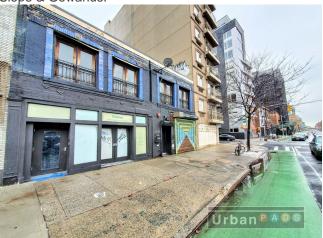

249-251 4th Ave

249-251 4th Ave, Brooklyn, NY 11215

Izzy Simpson Urban Pads 77 Rogers Ave,Brooklyn, NY 11216 izzys@urbanpadsnyc.com (347) 560-1631

| Rental Rate:         | Upon Request             |
|----------------------|--------------------------|
| Property Type:       | Retail                   |
| Property Subtype:    | Storefront Retail/Office |
| Gross Leasable Area: | 5,800 SF                 |
| Year Built:          | 1921                     |
| Walk Score ®:        | 96 (Walker's Paradise)   |
| Transit Score ®:     | 100 (Rider's Paradise)   |
| Rental Rate Mo:      | Upon Request             |

#### 249-251 4th Ave

\$Upon Request /SF/YR

Endless opportunities with nearly 6K square feet and the entire property at your fingertips! Be creative with the flexible layout. This Sun-filled Commercial space is located in the heart of bustling Park Slope! The entire property will be leased as a single space with two floors and a 600 square foot outdoor roof deck!-2 story space with outdoor deck and outdoor area on ground level. So Much Room! Be Creative!-Right in the middle of 1000's of new condos / high end rentals, and all the new developments coming to Park Slope & Gowanus.-Come build your dreams here..-Just 1 block from the Union Street Subway.-Ground floor 3700 sq ft.-2nd...

#### 249-251 4th Ave, Brooklyn, NY 11215

Endless opportunities with nearly 6K square feet and the entire property at your fingertips!

Be creative with the flexible layout. This Sun-filled Commercial space is located in the heart of bustling Park Slope!