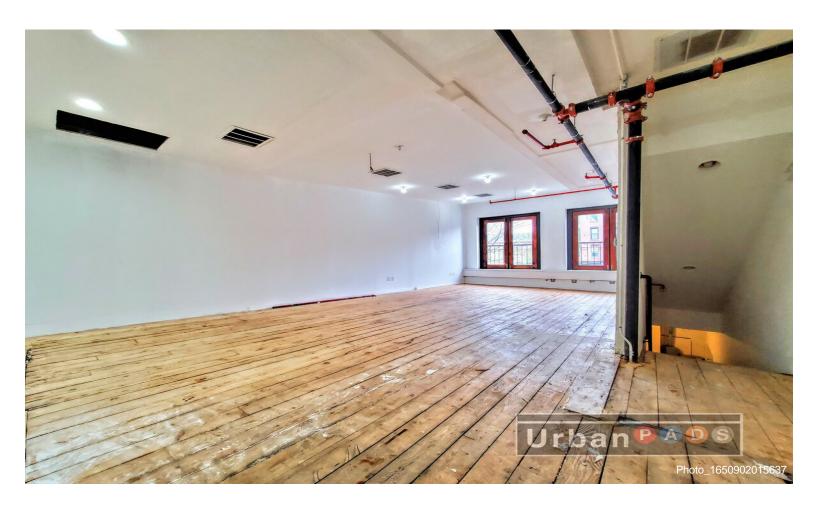

#### 249-251 4th Ave

\$Upon Request /SF/YR

Endless opportunities with nearly 6K square feet and the entire property at your fingertips! Be creative with the flexible layout. This Sun-filled Commercial space is located in the heart of bustling Park Slope! The entire property will be leased as a single space with two floors and a 600 square foot outdoor roof deck!-2 story space with outdoor deck and outdoor area on ground level. So Much Room! Be Creative!-Right in the middle of 1000's of new condos / high end rentals, and all the new developments coming to Park Slope & Gowanus.-Come build your dreams here..-Just 1 block from the Union Street Subway.-Ground floor 3700 sq ft.-2nd...

Endless opportunities with nearly 6K square feet and the entire property at your fingertips! Be creative with the flexible layout. This Sun-filled Commercial space is located in the heart of bustling Park Slope! The entire property will be leased as a single space with two floors and a 600 square foot outdoor roof deck! -2 story space with outdoor deck, So Much Room! Be Creative! -Right in the middle of 1000's of new condos / high end rentals, and all the new developments coming to Park Slope & Gowanus.

The entire property will be leased as a single space with two floors and a 600 square foot outdoor roof deck!

- -2 story space with outdoor deck and outdoor area on ground level. So Much Room! Be Creative!
- -Right in the middle of 1000's of new condos / high end rentals,
- and all the new developments coming to Park Slope & Gowanus.
- -Come build your dreams here..
- -Just 1 block from the Union Street Subway.
- -Ground floor 3700 sq ft.
- -2nd floor 1500 sq ft plus 600 sq ft outdoor deck on 2nd floor.
- -Total gross square footage approximately 5,800. Monthly rent Upon Request!
- -Tenant pays utilities. Insurance, Taxes and Lease term (min 5-10/years) negotiable!