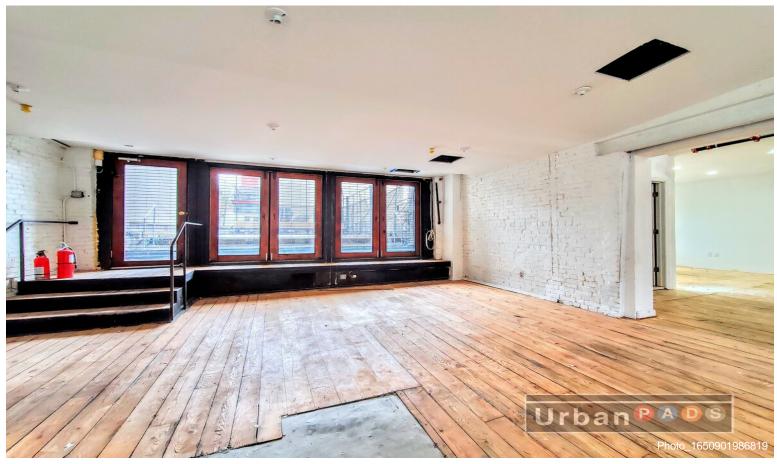

#### 249-251 4th Ave

\$Upon Request /SF/YR

Endless opportunities with nearly 6K square feet and the entire property at your fingertips! Be creative with the flexible layout. This Sun-filled Commercial space is located in the heart of bustling Park Slope! The entire property will be leased as a single space with two floors and a 600 square foot outdoor roof deck!-2 story space with outdoor deck and outdoor area on ground level. So Much Room! Be Creative!-Right in the middle of 1000's of new condos / high end rentals, and all the new developments coming to Park Slope & Gowanus.-Come build your dreams here..-Just 1 block from the Union Street Subway.-Ground floor 3700 sq ft.-2nd...

Endless opportunities with nearly 6K square feet and the entire property at your fingertips! Be creative with the flexible layout. This Sun-filled Commercial space is located in the heart of bustling Park Slope! The entire property will be leased as a single space with two floors and a 600 square foot outdoor roof deck! -2 story space with outdoor deck, So Much Room! Be Creative! -Right in the middle of 1000's of new condos / high end rentals, and all the new developments coming to Park Slope & Gowanus.

#### 249-251 4th Ave, Brooklyn, NY 11215

Endless opportunities with nearly 6K square feet and the entire property at your fingertips!

Be creative with the flexible layout. This Sun-filled Commercial space is located in the heart of bustling Park Slope!

The entire property will be leased as a single space with two floors and a 600 square foot outdoor roof deck!

- -2 story space with outdoor deck and outdoor area on ground level. So Much Room! Be Creative!
- -Right in the middle of 1000's of new condos / high end rentals,
- and all the new developments coming to Park Slope & Gowanus.
- -Come build your dreams here..
- -Just 1 block from the Union Street Subway.
- -Ground floor 3700 sq ft.
- -2nd floor 1500 sq ft plus 600 sq ft outdoor deck on 2nd floor.
- -Total gross square footage approximately 5,800. Monthly rent Upon Request!
- -Tenant pays utilities. Insurance, Taxes and Lease term (min 5-10/years) negotiable!