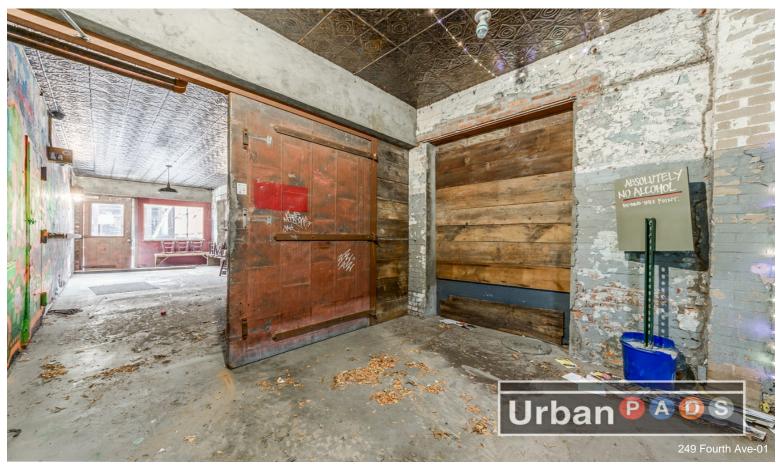

The entire property will be leased as a single space with two floors and a 600 square foot outdoor roof deck!

- -2 story space with outdoor deck and outdoor area on ground level. So Much Room! Be Creative!
- -Right in the middle of 1000's of new condos / high end rentals,
- and all the new developments coming to Park Slope & Gowanus.
- -Come build your dreams here..
- -Just 1 block from the Union Street Subway.
- -Ground floor 3700 sq ft.
- -2nd floor 1500 sq ft plus 600 sq ft outdoor deck on 2nd floor.
- -Total gross square footage approximately 5,800. Monthly rent Upon Request!
- -Tenant pays utilities. Insurance, Taxes and Lease term (min 5-10/years) negotiable!