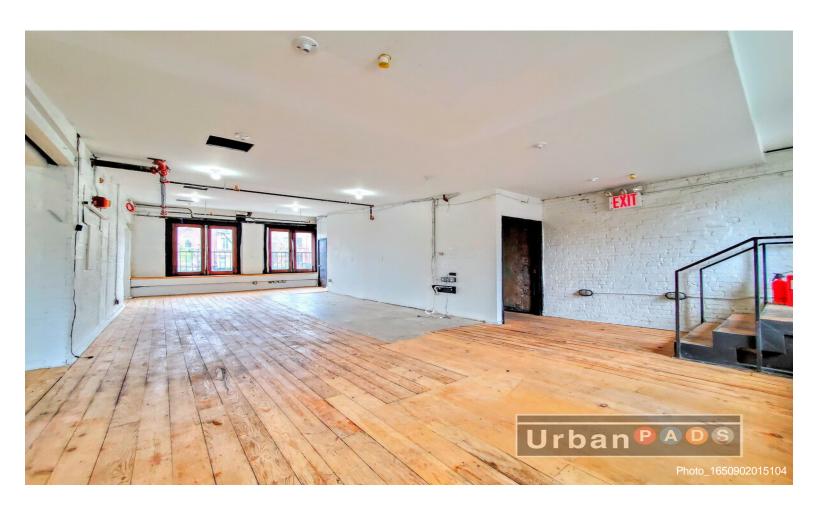

#### 249-251 4th Ave

\$Upon Request /SF/YR

Endless opportunities with nearly 6K square feet and the entire property at your fingertips! Be creative with the flexible layout. This Sun-filled Commercial space is located in the heart of bustling Park Slope! The entire property will be leased as a single space with two floors and a 600 square foot outdoor roof deck!-2 story space with outdoor deck and outdoor area on ground level. So Much Room! Be Creative!-Right in the middle of 1000's of new condos / high end rentals, and all the new developments coming to Park Slope & Gowanus.-Come build your dreams here..-Just 1 block from the Union Street Subway.-Ground floor 3700 sq ft.-2nd...

Endless opportunities with nearly 6K square feet and the entire property at your fingertips! Be creative with the flexible layout. This Sun-filled Commercial space is located in the heart of bustling Park Slope! The entire property will be leased as a single space with two floors and a 600 square foot outdoor roof deck! -2 story space with outdoor deck, So Much Room! Be Creative! -Right in the middle of 1000's of new condos / high end rentals, and all the new developments coming to Park Slope & Gowanus.

#### 249-251 4th Ave, Brooklyn, NY 11215

Endless opportunities with nearly 6K square feet and the entire property at your fingertips!

Be creative with the flexible layout. This Sun-filled Commercial space is located in the heart of bustling Park Slope!

The entire property will be leased as a single space with two floors and a 600 square foot outdoor roof deck!

- -2 story space with outdoor deck and outdoor area on ground level. So Much Room! Be Creative!
- -Right in the middle of 1000's of new condos / high end rentals,
- and all the new developments coming to Park Slope & Gowanus.
- -Come build your dreams here..
- -Just 1 block from the Union Street Subway.
- -Ground floor 3700 sq ft.
- -2nd floor 1500 sq ft plus 600 sq ft outdoor deck on 2nd floor.
- -Total gross square footage approximately 5,800. Monthly rent Upon Request!
- -Tenant pays utilities. Insurance, Taxes and Lease term (min 5-10/years) negotiable!