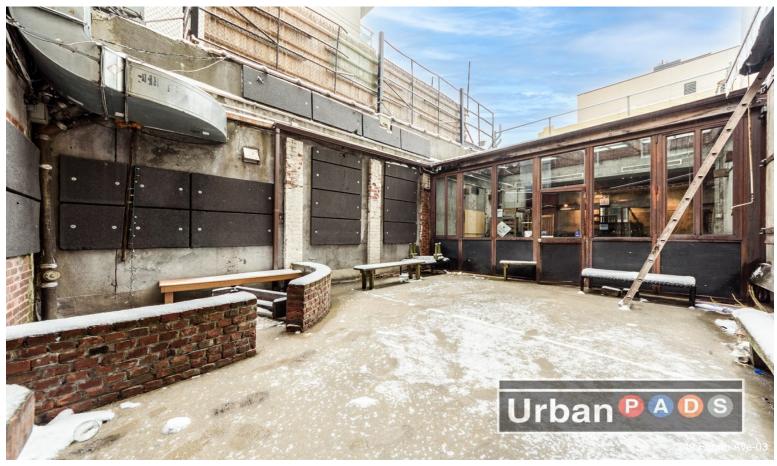

The entire property will be leased as a single space with two floors and a 600 square foot outdoor roof deck!

- -2 story space with outdoor deck and outdoor area on ground level. So Much Room! Be Creative!
- -Right in the middle of 1000's of new condos / high end rentals,
- and all the new developments coming to Park Slope & Gowanus.
- -Come build your dreams here..
- -Just 1 block from the Union Street Subway.
- -Ground floor 3700 sq ft.
- -2nd floor 1500 sq ft plus 600 sq ft outdoor deck on 2nd floor.
- -Total gross square footage approximately 5,800. Monthly rent Upon Request!
- -Tenant pays utilities. Insurance, Taxes and Lease term (min 5-10/years) negotiable!