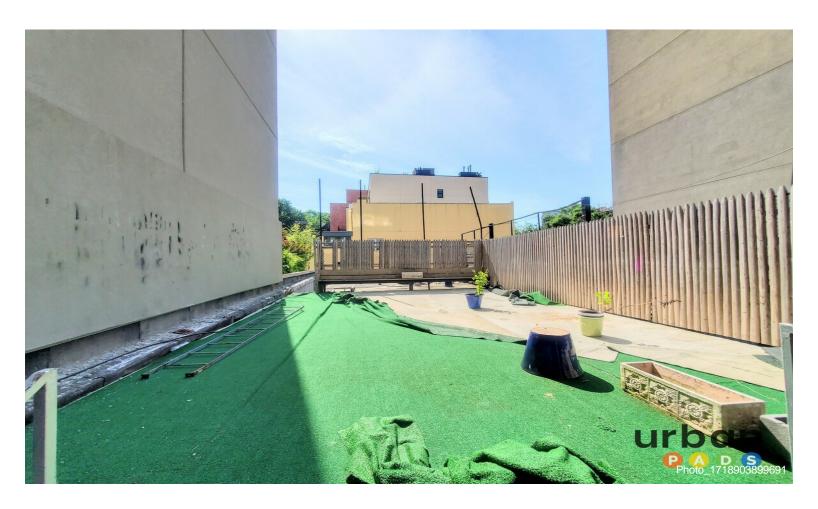

#### 249-251 4th Ave

\$Upon Request /SF/YR

Endless opportunities with nearly 6K square feet and the entire property at your fingertips! Be creative with the flexible layout. This Sun-filled Commercial space is located in the heart of bustling Park Slope! The entire property will be leased as a single space with two floors and a 600 square foot outdoor roof deck!-2 story space with outdoor deck and outdoor area on ground level. So Much Room! Be Creative!-Right in the middle of 1000's of new condos / high end rentals, and all the new developments coming to Park Slope & Gowanus.-Come build your dreams here..-Just 1 block from the Union Street Subway.-Ground floor 3700 sq ft.-2nd...

The entire property will be leased as a single space with two floors and a 600 square foot outdoor roof deck!

- -2 story space with outdoor deck and outdoor area on ground level. So Much Room! Be Creative!
- -Right in the middle of 1000's of new condos / high end rentals,
- and all the new developments coming to Park Slope & Gowanus.
- -Come build your dreams here..
- -Just 1 block from the Union Street Subway.
- -Ground floor 3700 sq ft.
- -2nd floor 1500 sq ft plus 600 sq ft outdoor deck on 2nd floor.
- -Total gross square footage approximately 5,800. Monthly rent Upon Request!
- -Tenant pays utilities. Insurance, Taxes and Lease term (min 5-10/years) negotiable!