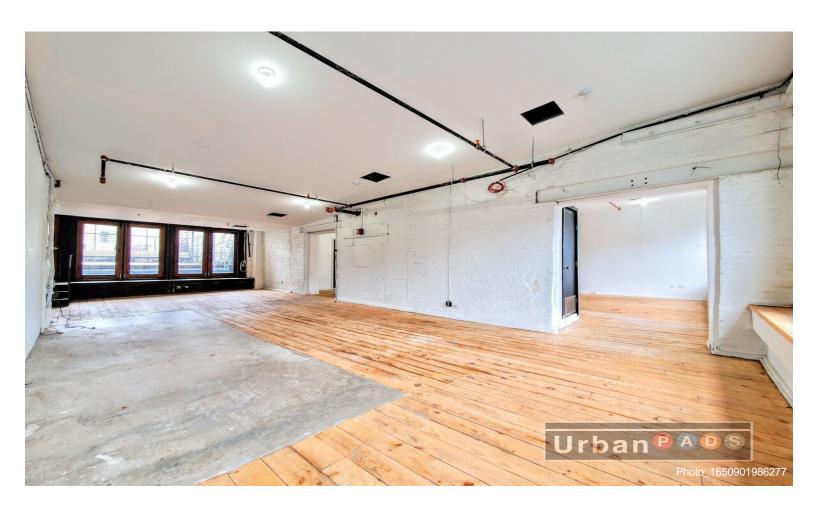

#### 249-251 4th Ave

\$Upon Request /SF/YR

Endless opportunities with nearly 6K square feet and the entire property at your fingertips! Be creative with the flexible layout. This Sun-filled Commercial space is located in the heart of bustling Park Slope! The entire property will be leased as a single space with two floors and a 600 square foot outdoor roof deck!-2 story space with outdoor deck and outdoor area on ground level. So Much Room! Be Creative!-Right in the middle of 1000's of new condos / high end rentals, and all the new developments coming to Park Slope & Gowanus.-Come build your dreams here..-Just 1 block from the Union Street Subway.-Ground floor 3700 sq ft.-2nd...

Endless opportunities with nearly 6K square feet and the entire property at your fingertips! Be creative with the flexible layout. This Sun-filled Commercial space is located in the heart of bustling Park Slope! The entire property will be leased as a single space with two floors and a 600 square foot outdoor roof deck! -2 story space with outdoor deck, So Much Room! Be Creative! -Right in the middle of 1000's of new condos / high end rentals, and all the new developments coming to Park Slope & Gowanus.

The entire property will be leased as a single space with two floors and a 600 square foot outdoor roof deck!

- -2 story space with outdoor deck and outdoor area on ground level. So Much Room! Be Creative!
- -Right in the middle of 1000's of new condos / high end rentals,
- and all the new developments coming to Park Slope & Gowanus.
- -Come build your dreams here..
- -Just 1 block from the Union Street Subway.
- -Ground floor 3700 sq ft.
- -2nd floor 1500 sq ft plus 600 sq ft outdoor deck on 2nd floor.
- -Total gross square footage approximately 5,800. Monthly rent Upon Request!
- -Tenant pays utilities. Insurance, Taxes and Lease term (min 5-10/years) negotiable!