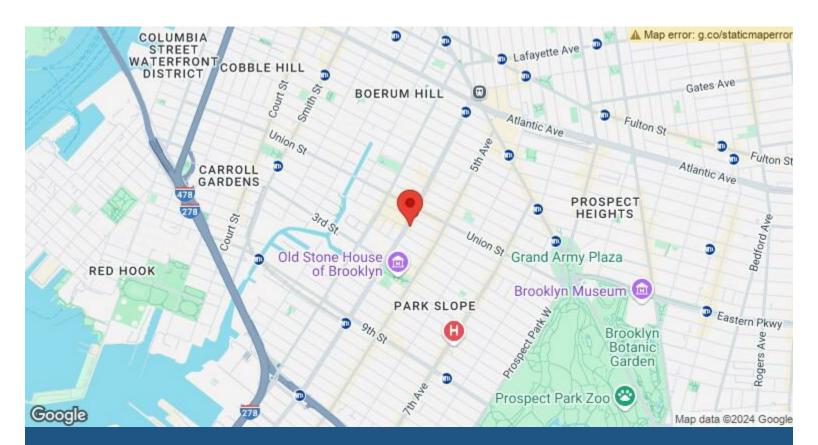

249-251 4th Ave

249-251 4th Ave, Brooklyn, NY 11215

Izzy Simpson Urban Pads 77 Rogers Ave,Brooklyn, NY 11216 izzys@urbanpadsnyc.com (347) 560-1631

| Rental Rate:         | Upon Request             |
|----------------------|--------------------------|
| Property Type:       | Retail                   |
| Property Subtype:    | Storefront Retail/Office |
| Gross Leasable Area: | 5,800 SF                 |
| Year Built:          | 1921                     |
| Walk Score ®:        | 96 (Walker's Paradise)   |
| Transit Score ®:     | 100 (Rider's Paradise)   |
| Rental Rate Mo:      | Upon Request             |

#### 249-251 4th Ave, Brooklyn, NY 11215

Endless opportunities with nearly 6K square feet and the entire property at your fingertips!

Be creative with the flexible layout. This Sun-filled Commercial space is located in the heart of bustling Park Slope!