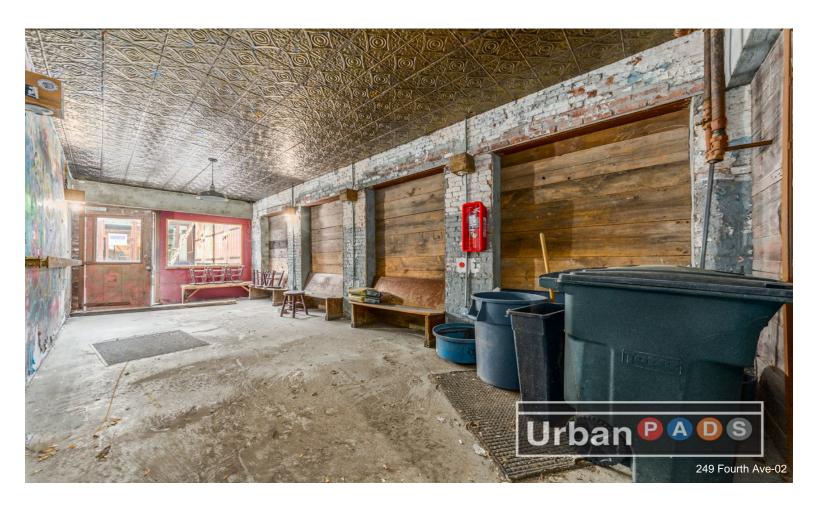

The entire property will be leased as a single space with two floors and a 600 square foot outdoor roof deck!

- -2 story space with outdoor deck and outdoor area on ground level. So Much Room! Be Creative!
- -Right in the middle of 1000's of new condos / high end rentals,
- and all the new developments coming to Park Slope & Gowanus.
- -Come build your dreams here..
- -Just 1 block from the Union Street Subway.
- -Ground floor 3700 sq ft.
- -2nd floor 1500 sq ft plus 600 sq ft outdoor deck on 2nd floor.
- -Total gross square footage approximately 5,800. Monthly rent Upon Request!
- -Tenant pays utilities. Insurance, Taxes and Lease term (min 5-10/years) negotiable!