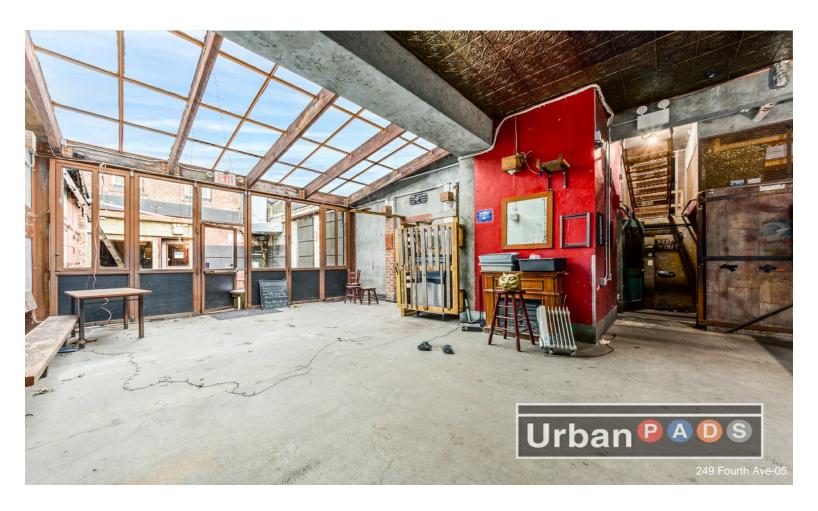

#### 249-251 4th Ave

\$Upon Request /SF/YR

Endless opportunities with nearly 6K square feet and the entire property at your fingertips! Be creative with the flexible layout. This Sun-filled Commercial space is located in the heart of bustling Park Slope! The entire property will be leased as a single space with two floors and a 600 square foot outdoor roof deck!-2 story space with outdoor deck and outdoor area on ground level. So Much Room! Be Creative!-Right in the middle of 1000's of new condos / high end rentals, and all the new developments coming to Park Slope & Gowanus.-Come build your dreams here..-Just 1 block from the Union Street Subway.-Ground floor 3700 sq ft.-2nd...

The entire property will be leased as a single space with two floors and a 600 square foot outdoor roof deck!

- -2 story space with outdoor deck and outdoor area on ground level. So Much Room! Be Creative!
- -Right in the middle of 1000's of new condos / high end rentals,
- and all the new developments coming to Park Slope & Gowanus.
- -Come build your dreams here..
- -Just 1 block from the Union Street Subway.
- -Ground floor 3700 sq ft.
- -2nd floor 1500 sq ft plus 600 sq ft outdoor deck on 2nd floor.
- -Total gross square footage approximately 5,800. Monthly rent Upon Request!
- -Tenant pays utilities. Insurance, Taxes and Lease term (min 5-10/years) negotiable!