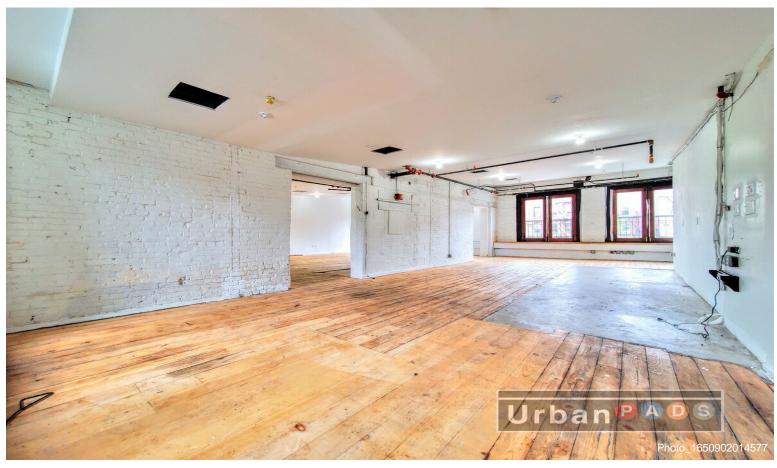

#### 249-251 4th Ave

\$Upon Request /SF/YR

Endless opportunities with nearly 6K square feet and the entire property at your fingertips! Be creative with the flexible layout. This Sun-filled Commercial space is located in the heart of bustling Park Slope! The entire property will be leased as a single space with two floors and a 600 square foot outdoor roof deck!-2 story space with outdoor deck and outdoor area on ground level. So Much Room! Be Creative!-Right in the middle of 1000's of new condos / high end rentals, and all the new developments coming to Park Slope & Gowanus.-Come build your dreams here..-Just 1 block from the Union Street Subway.-Ground floor 3700 sq ft.-2nd...

Endless opportunities with nearly 6K square feet and the entire property at your fingertips! Be creative with the flexible layout. This Sun-filled Commercial space is located in the heart of bustling Park Slope! The entire property will be leased as a single space with two floors and a 600 square foot outdoor roof deck! -2 story space with outdoor deck, So Much Room! Be Creative! -Right in the middle of 1000's of new condos / high end rentals, and all the new developments coming to Park Slope & Gowanus.

#### 249-251 4th Ave, Brooklyn, NY 11215

Endless opportunities with nearly 6K square feet and the entire property at your fingertips!

Be creative with the flexible layout. This Sun-filled Commercial space is located in the heart of bustling Park Slope!

The entire property will be leased as a single space with two floors and a 600 square foot outdoor roof deck!

- -2 story space with outdoor deck and outdoor area on ground level. So Much Room! Be Creative!
- -Right in the middle of 1000's of new condos / high end rentals,
- and all the new developments coming to Park Slope & Gowanus.
- -Come build your dreams here..
- -Just 1 block from the Union Street Subway.
- -Ground floor 3700 sq ft.
- -2nd floor 1500 sq ft plus 600 sq ft outdoor deck on 2nd floor.
- -Total gross square footage approximately 5,800. Monthly rent Upon Request!
- -Tenant pays utilities. Insurance, Taxes and Lease term (min 5-10/years) negotiable!