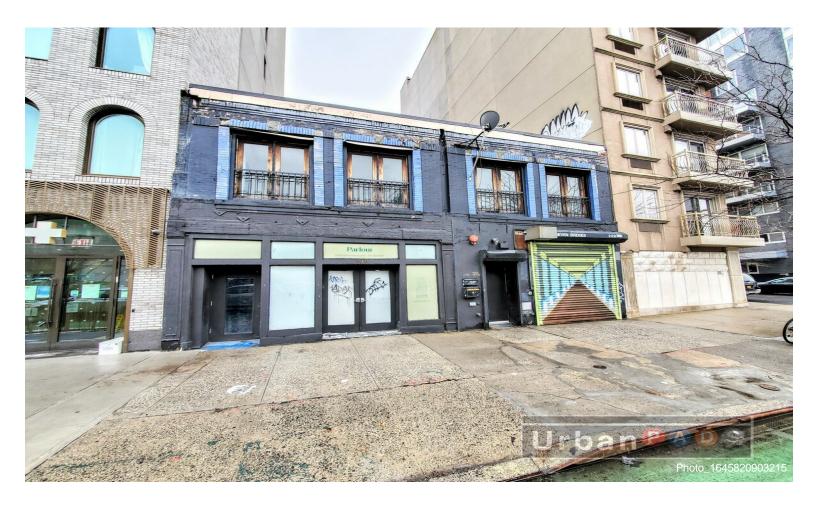

249-251 4th Ave

249-251 4th Ave, Brooklyn, NY 11215

Izzy Simpson Urban Pads 77 Rogers Ave,Brooklyn, NY 11216 izzys@urbanpadsnyc.com (347) 560-1631

| Rental Rate:         | Upon Request             |
|----------------------|--------------------------|
| Property Type:       | Retail                   |
| Property Subtype:    | Storefront Retail/Office |
| Gross Leasable Area: | 5,800 SF                 |
| Year Built:          | 1921                     |
| Walk Score ®:        | 96 (Walker's Paradise)   |
| Transit Score ®:     | 100 (Rider's Paradise)   |
| Rental Rate Mo:      | Upon Request             |

#### 249-251 4th Ave

\$Upon Request /SF/YR

Endless opportunities with nearly 6K square feet and the entire property at your fingertips! Be creative with the flexible layout. This Sun-filled Commercial space is located in the heart of bustling Park Slope! The entire property will be leased as a single space with two floors and a 600 square foot outdoor roof deck!-2 story space with outdoor deck and outdoor area on ground level. So Much Room! Be Creative!-Right in the middle of 1000's of new condos / high end rentals, and all the new developments coming to Park Slope & Gowanus.-Come build your dreams here..-Just 1 block from the Union Street Subway.-Ground floor 3700 sq ft.-2nd...

#### 249-251 4th Ave, Brooklyn, NY 11215

Endless opportunities with nearly 6K square feet and the entire property at your fingertips!

Be creative with the flexible layout. This Sun-filled Commercial space is located in the heart of bustling Park Slope!