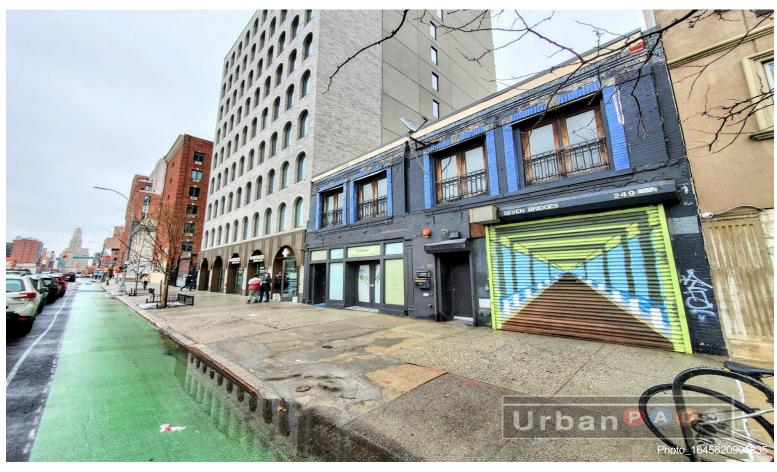

249-251 4th Ave

249-251 4th Ave, Brooklyn, NY 11215

Izzy Simpson Urban Pads 77 Rogers Ave,Brooklyn, NY 11216 izzys@urbanpadsnyc.com (347) 560-1631

| Rental Rate:         | Upon Request             |
|----------------------|--------------------------|
| Property Type:       | Retail                   |
| Property Subtype:    | Storefront Retail/Office |
| Gross Leasable Area: | 5,800 SF                 |
| Year Built:          | 1921                     |
| Walk Score ®:        | 96 (Walker's Paradise)   |
| Transit Score ®:     | 100 (Rider's Paradise)   |
| Rental Rate Mo:      | Upon Request             |

#### 249-251 4th Ave

\$Upon Request /SF/YR

Endless opportunities with nearly 6K square feet and the entire property at your fingertips! Be creative with the flexible layout. This Sun-filled Commercial space is located in the heart of bustling Park Slope! The entire property will be leased as a single space with two floors and a 600 square foot outdoor roof deck!-2 story space with outdoor deck and outdoor area on ground level. So Much Room! Be Creative!-Right in the middle of 1000's of new condos / high end rentals, and all the new developments coming to Park Slope & Gowanus.-Come build your dreams here..-Just 1 block from the Union Street Subway.-Ground floor 3700 sq ft.-2nd...

#### 249-251 4th Ave, Brooklyn, NY 11215

Endless opportunities with nearly 6K square feet and the entire property at your fingertips!

Be creative with the flexible layout. This Sun-filled Commercial space is located in the heart of bustling Park Slope!