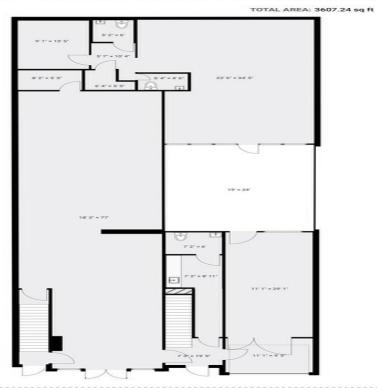

#### 249 Fourth Avenue

TOTAL AREA: 5621.94 sq ft - FLOORS: 2

▼ 1st Floor

THIS FLOORPLAN IS PROVIDED IS FOR GENERAL LAYOUT USE ONLY. DIMENSIONS ARE APPROXIMATE. WE DISCLAIM ANY WARRANTY INCLUDING, WITHOUT LIMITATION, SATISFACTORY QUALITY OR ACCURACY OF DIMENSIONS.

#### 249 Fourth Avenue

TOTAL AREA: 5621.94 sq ft • FLOORS: 2

▼ 2nd Floor