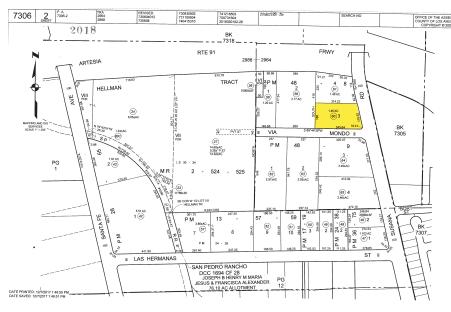

#### FOR ±4,600<sup>SF</sup> WAREHOUSE SPACE **SUBLEASE** 17523 S SUSANA RD | COMPTON, CA 90221

PARCEL MAP

| PROPERTY SUMMARY  |                          |
|-------------------|--------------------------|
| TOTAL BUILDING SF | ±299,681 SF              |
| TOTAL LAND SF     | POL                      |
| YEAR BUILT        | Existing                 |
| APN               | 7306-002-060             |
| ZONING            | LCM11/2*                 |
| PROPERTY TYPE     | Warehouse / Distribution |
| POWER (VERIFY)    | A:600 // V:240 // W4     |
| CLEAR HEIGHT      | 24'                      |
| CONSTRUCTION      | Concrete                 |
|                   |                          |