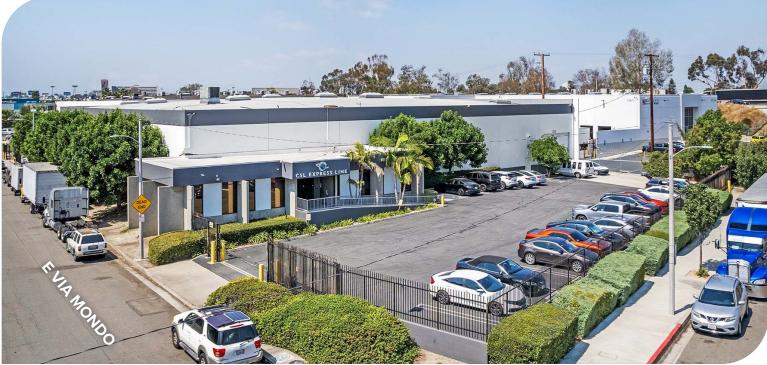

# **±4,600<sup>SF</sup> WAREHOUSE SPACE** 17523 S SUSANA RD I COMPTON, CA 90221

**PROPERTY HIGHLIGHTS** 

- ±4,000 SF Shared Warehouse Space
- ±600 SF Two Private Offices
- Access to 2 Dock Positions
- Flexible Layout
- Parking Available