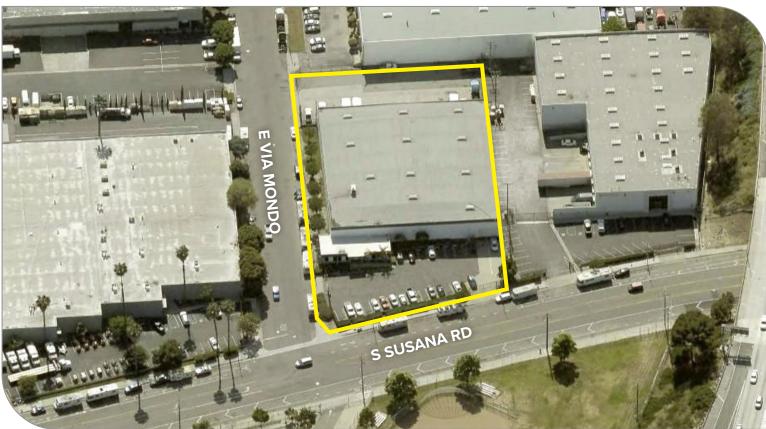

#### FOR ±4,600<sup>SF</sup> WAREHOUSE SPACE **SUBLEASE** 17523 S SUSANA RD | COMPTON, CA 90221

PARCEL MAP

| PROPERTY SUMMARY  |                          |
|-------------------|--------------------------|
| TOTAL BUILDING SF | ±299,681 SF              |
| TOTAL LAND SF     | POL                      |
| YEAR BUILT        | Existing                 |
| APN               | 7306-002-060             |
| ZONING            | LCM11/2*                 |
| PROPERTY TYPE     | Warehouse / Distribution |
| POWER (VERIFY)    | A:600 // V:240 // W4     |
| CLEAR HEIGHT      | 24'                      |
| CONSTRUCTION      | Concrete                 |
|                   |                          |