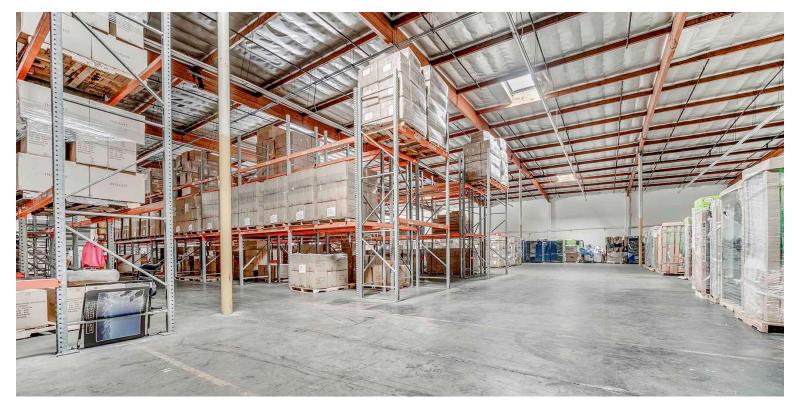

# **±4,600<sup>SF</sup> WAREHOUSE SPACE** 17523 S SUSANA RD I COMPTON, CA 90221

**PROPERTY HIGHLIGHTS** 

- ±4,000 SF Shared Warehouse Space
- ±600 SF Two Private Offices
- Access to 2 Dock Positions
- Flexible Layout
- Parking Available