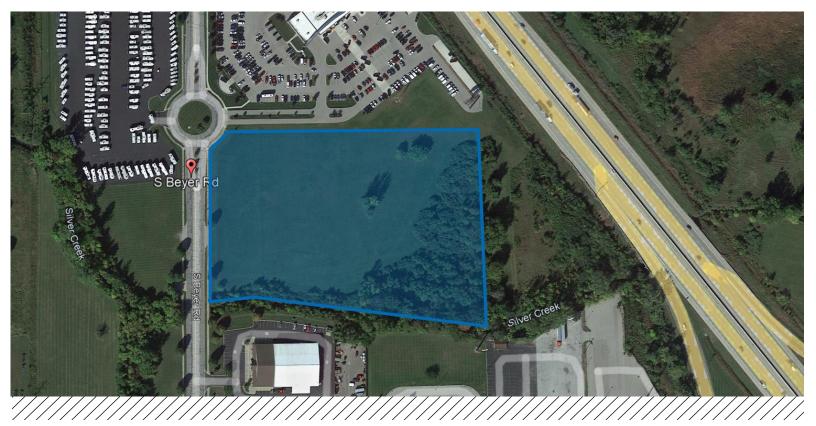

#### **Property Highlights**

- -2 10 Acre Parcels along I-75
- C-4 Retail Zoning (Hotels, Restaurants, Outlet Malls, Showrooms and Dealerships)
- Immediate Access to I-75
- Price: \$250,000/ acre or \$2,500,000