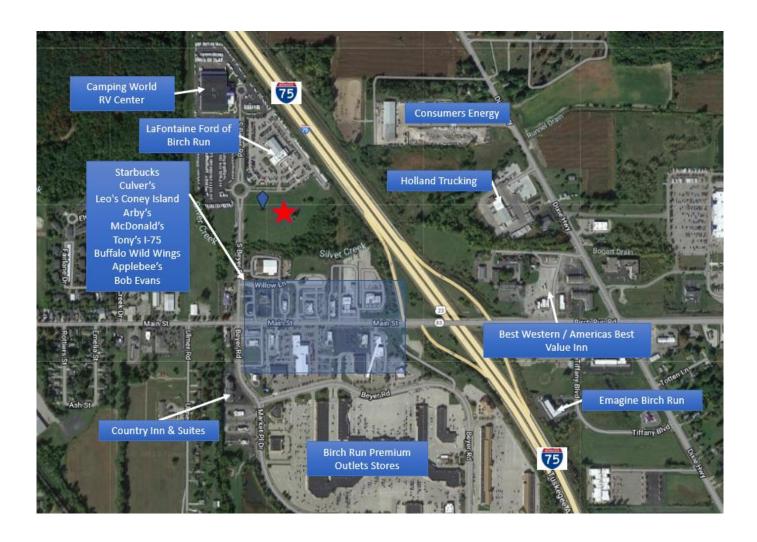

#### **Property Highlights**

- -2 10 Acre Parcels along I-75
- C-4 Retail Zoning (Hotels, Restaurants, Outlet Malls, Showrooms and Dealerships)
- Immediate Access to I-75
- Price: \$250,000/ acre or \$2,500,000