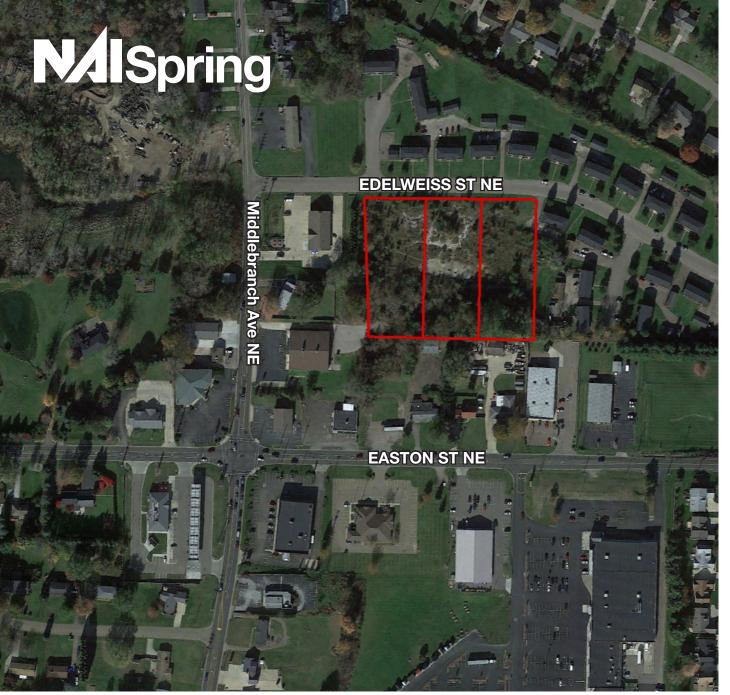

# **FOR SALE** 3.63 Acres of Land

### Edelweiss Street NE

Canton, OH 44721

| SALE PRICE     | \$250,000.00                 |
|----------------|------------------------------|
| LAND AREA      | 3.63                         |
| PARCEL         | 5218419, 5218420,<br>5218421 |
| ZONING         | R3                           |
| FRONTAGE/DEPTH | 102' / 314'                  |
| COUNTY         | Stark                        |
| TOWNSHIP       | Plain                        |
|                |                              |

- 3.63 acres of residential land.
- Can be combined with 0.74 Acre of land at 2625 Easton St NE.
- Zoning will allow for up to 31 multi family units.