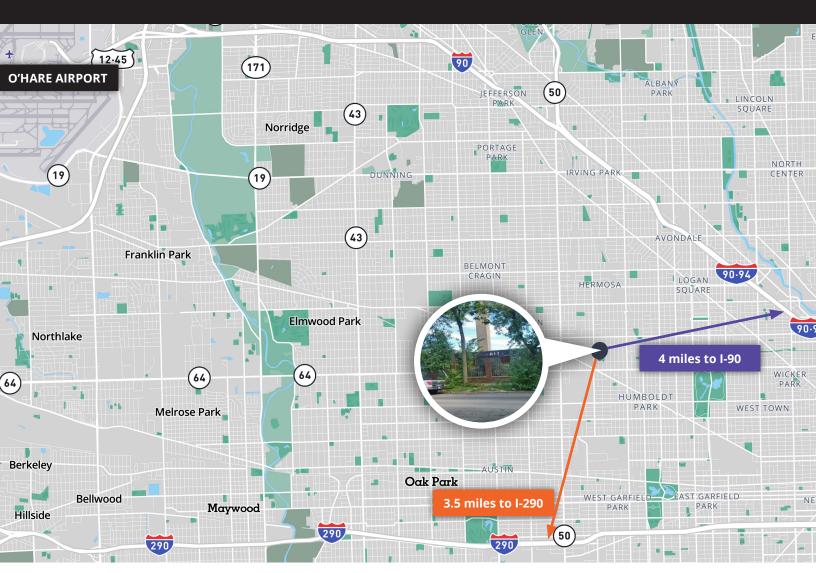

Central location.

Auto use accepted.

Close to all highways.

Quiet residential neighborhood.