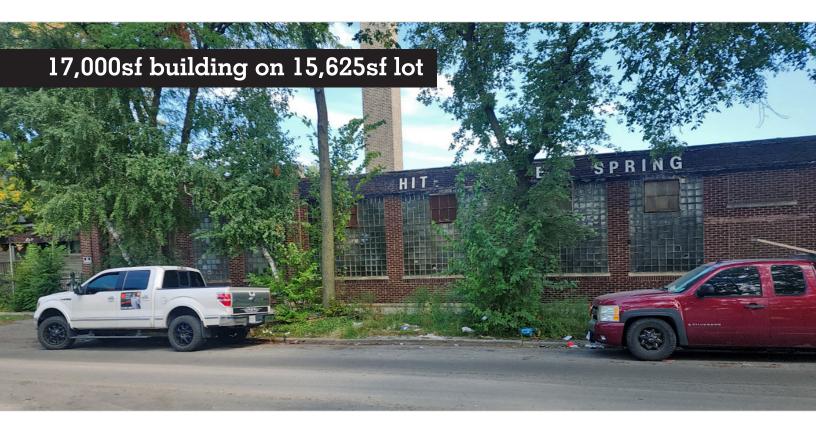

## **Property highlights:**

| Building sf  | 17,000                   |
|--------------|--------------------------|
| Lot sf       | 15,625                   |
| Loading      | 1 drive-in door          |
| Zoning       | M1-1                     |
| PIN#(s)      | 13-34-424-004-0000       |
| Taxes (2023) | \$15,871.81 (\$0.93 psf) |
| Lease rate   | \$12.00 net              |
| Sale price   | \$525,000                |
|              |                          |