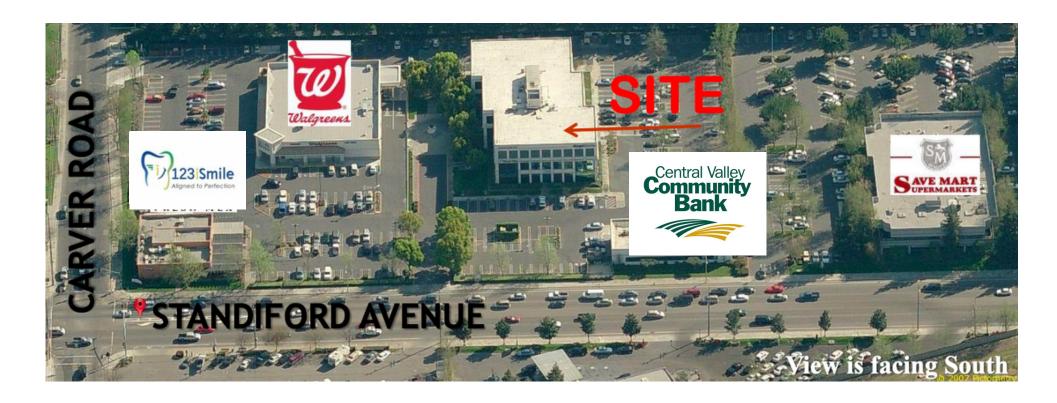

Convenient Location near Walgreens, Central Valley Community Bank, 123 iSmile Dental Office and Save Mart Corporate offices. Corner of Carver and Standiford, a main thoroughfare in Modesto connecting West and East Modesto.

## **Aerial View**

To discuss your property or any commercial real estate needs please contact: