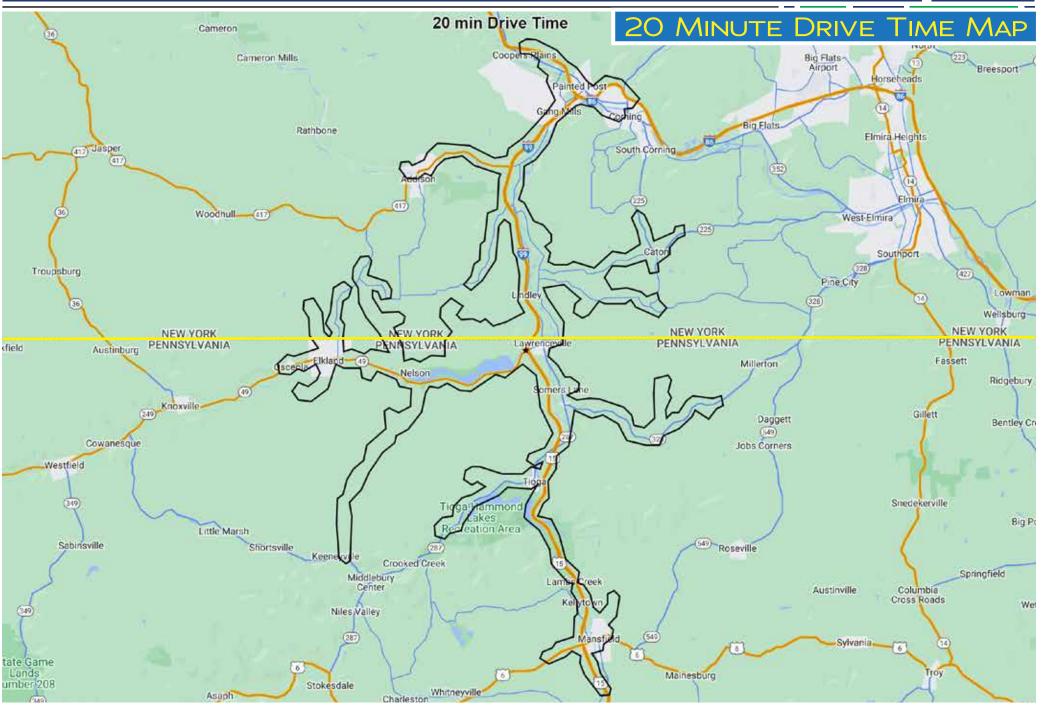

#### 8+ ACRES and 20 ACRES BUILD-TO-SUIT | FOR GROUND LEASE

Cowanesque Street Rt, 49 and Route 15 | Lawrenceville, PA 16929 | Tioga County

8+ ACRES
Parcel 1 Size

20 ACRES
Parcel 2 Size

IMMEDIATE Availability

#### PROPERTY INFORMATION

- · Ground Lease or Build-to Suit Opportunity
- · Potential Joint Venture
- Located just off Route 15 on State Route 49 Cowanesque Street on the border of PA/NY
- Ideal for: QSR, Freestanding Retail, Medical Office, Car and Truck Sales and/or Leasing