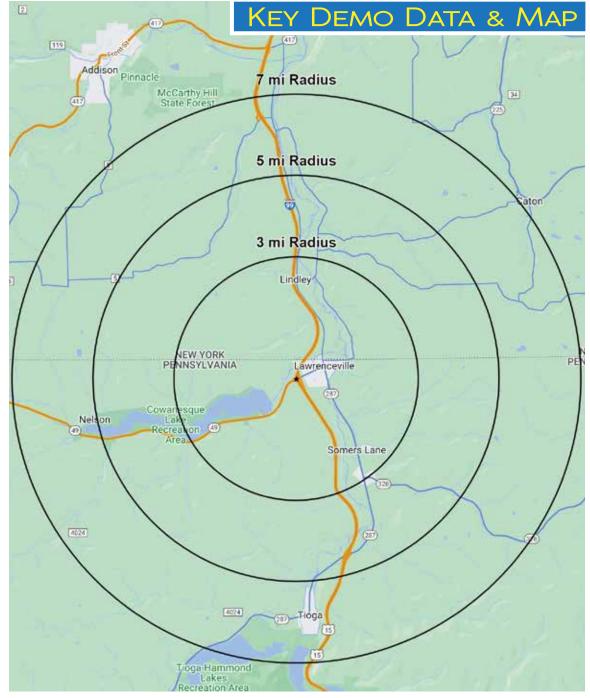

| Demographics        | 3 Miles  | 5 Miles  | 7 Miles  |
|---------------------|----------|----------|----------|
| Population          | 2,251    | 4,144    | 7,377    |
| Average HH Income   | \$75,838 | \$79,232 | \$81,276 |
| Total Businesses    | 39       | 62       | 92       |
| Number of Employees | 273      | 417      | 585      |

# 8+ ACRES AND 20 ACRES BUILD-TO-SUIT | FOR GROUND LEASE

Cowanesque Street Rt, 49 and Route 15 | Lawrenceville, PA 16929 | Tioga County

| DEMOGRAPHICS                           |           |           |          |  |  |
|----------------------------------------|-----------|-----------|----------|--|--|
| Population                             | 3 Mile    | 5 Miles   | 7 Miles  |  |  |
| Population (Est. 2023)                 | 2,251     | 4,144     | 7,377    |  |  |
| Projected Population (2028)            | 2,223     | 4,131     | 7,386    |  |  |
| Projected Annual Growth (2023 to 2028) | -0.2%     | -0.2%     | -0.2%    |  |  |
|                                        |           |           |          |  |  |
| Daytime Population                     |           |           |          |  |  |
| Total Businesses (2023)                | 39        | 62        | 92       |  |  |
| Number of Employees (2023)             | 273       | 417       | 585      |  |  |
|                                        |           |           |          |  |  |
| Income                                 |           |           |          |  |  |
| Average HH Income (Est. 2023)          | \$32,161  | \$33,175  | \$81,276 |  |  |
| Median HH Income (2023)                | \$645,191 | \$654,597 | \$65,664 |  |  |
|                                        |           |           |          |  |  |
| Households & Growth                    |           |           |          |  |  |
| Households                             | 953       | 1,733     | 3,129    |  |  |
| Projected HH (2028)                    | 954       | 1,784     | 3,166    |  |  |
| HH Growth with Children (2023 to 2028) | 26.0%     | 26.6%     | 26.1%    |  |  |
|                                        |           |           |          |  |  |
| Education                              |           |           |          |  |  |
| High School Graduate                   | 45.5%     | 45.0%     | 44.0%    |  |  |
| Some College                           | 18.6%     | 18.1%     | 17.7%    |  |  |
| Bachelor Degree                        | 11.5%     | 11.2%     | 11.7%    |  |  |
| Graduate                               | 5.2%      | 5.8%      | 6.3%     |  |  |
|                                        |           |           |          |  |  |