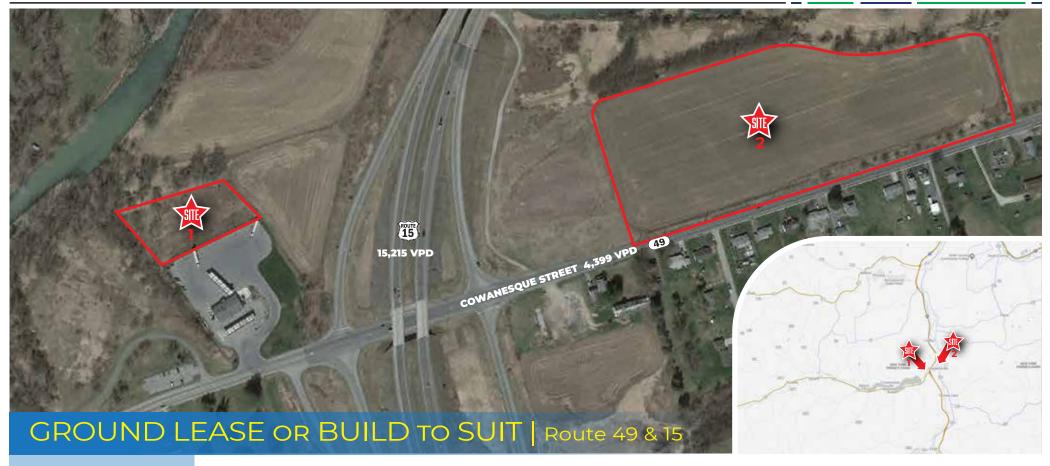

#### 8+ ACRES and 20 ACRES BUILD-TO-SUIT | FOR GROUND LEASE

Cowanesque Street Rt, 49 and Route 15 | Lawrenceville, PA 16929 | Tioga County

8+ ACRES
Parcel 1 Size

20 ACRES
Parcel 2 Size

IMMEDIATE Availability

#### PROPERTY INFORMATION

- · Ground Lease or Build-to Suit Opportunity
- · Potential Joint Venture
- Located just off Route 15 on State Route 49 Cowanesque Street on the border of PA/NY
- Ideal for: QSR, Freestanding Retail, Medical Office, Car and Truck Sales and/or Leasing

Traffic Counts

Cowanesque Street (Rt. 4) 4,399 VPD Route 15: 15,215 VPD

EXCLUSIVE JAMES M. SMITH AGENT: 610-941-4034 x144 484-239-8777 CELL

Cowanesque Street (Rt. 49) 4,399VPD Route 15: 15,215 VPD

Traffic Counts: