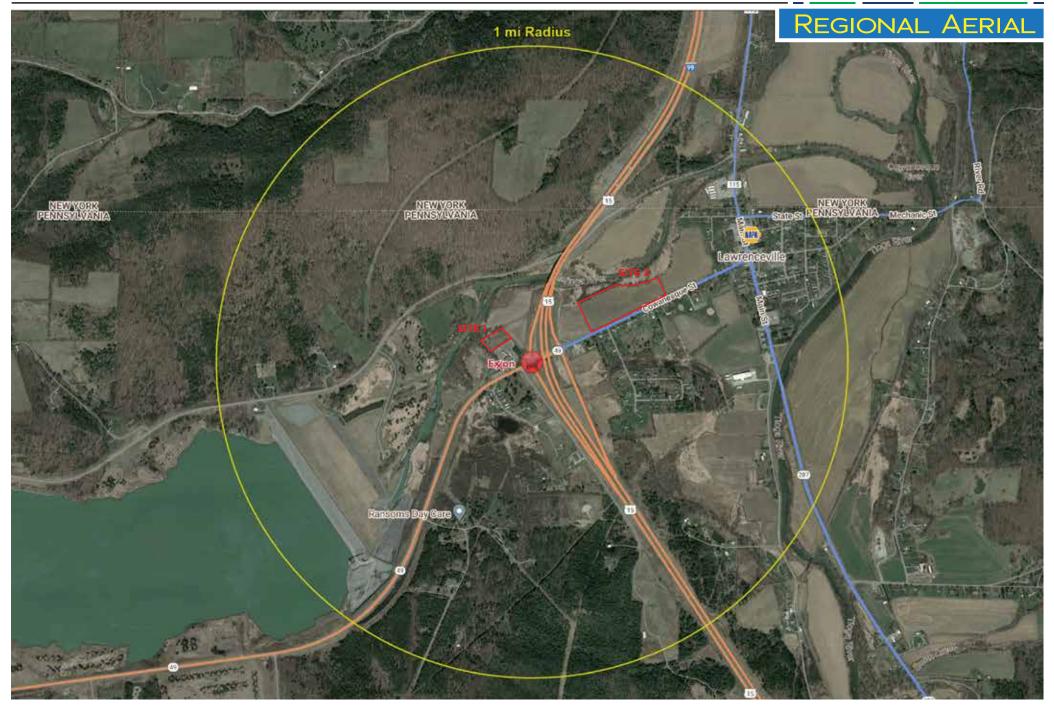

#### 8+ ACRES and 20 ACRES BUILD-TO-SUIT | FOR GROUND LEASE

Cowanesque Street Rt, 49 and Route 15 | Lawrenceville, PA 16929 | Tioga County

8+ ACRES
Parcel 1 Size

20 ACRES
Parcel 2 Size

IMMEDIATE Availability

#### PROPERTY INFORMATION

- · Ground Lease or Build-to Suit Opportunity
- · Potential Joint Venture
- Located just off Route 15 on State Route 49 Cowanesque Street on the border of PA/NY
- Ideal for: QSR, Freestanding Retail, Medical Office, Car and Truck Sales and/or Leasing