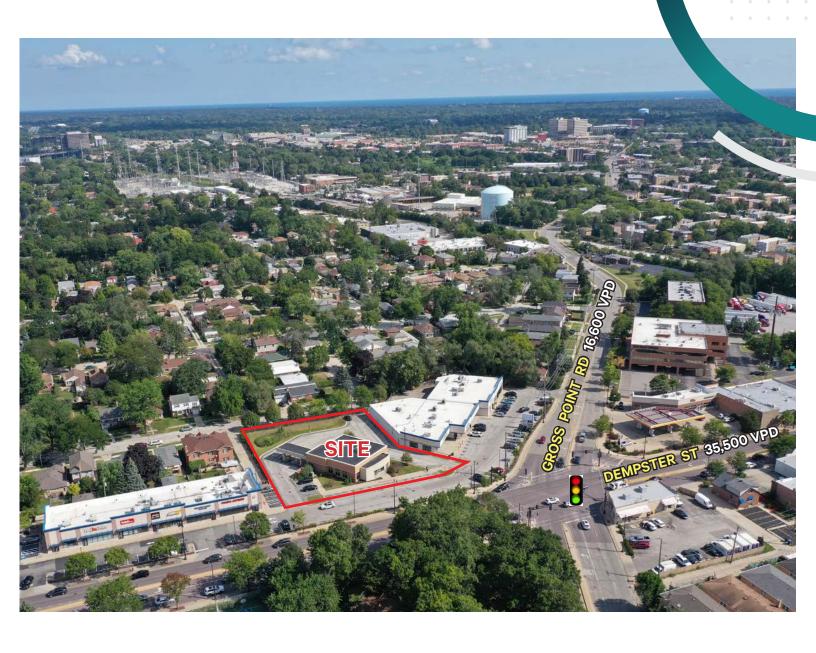

## FOR SUBLEASE

BUILDING SIZE +/- 4,075 SF LAND SIZE +/- 0.8 AC 5200 DEMPSTER STREET • SKOKIE, ILLINOIS