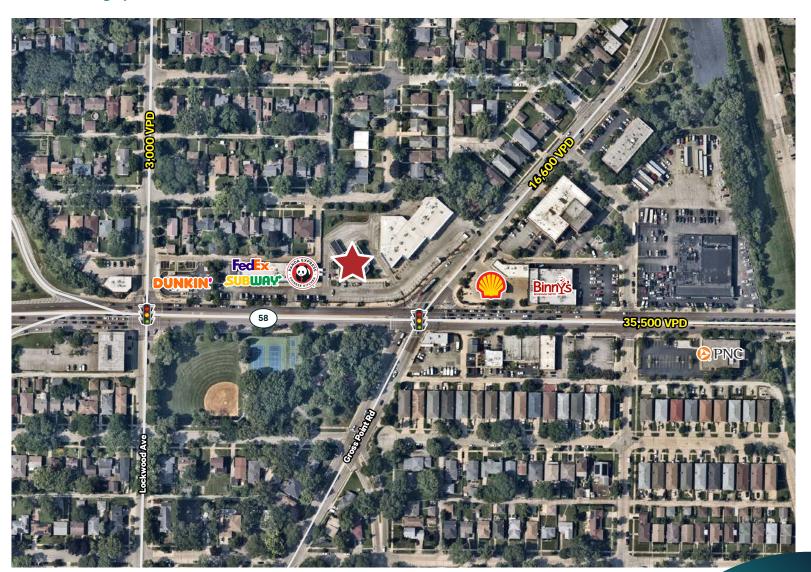

## FOR SUBLEASE

BUILDING SIZE +/- 4,075 SF LAND SIZE +/- 0.8 AC 5200 DEMPSTER STREET • SKOKIE, ILLINOIS