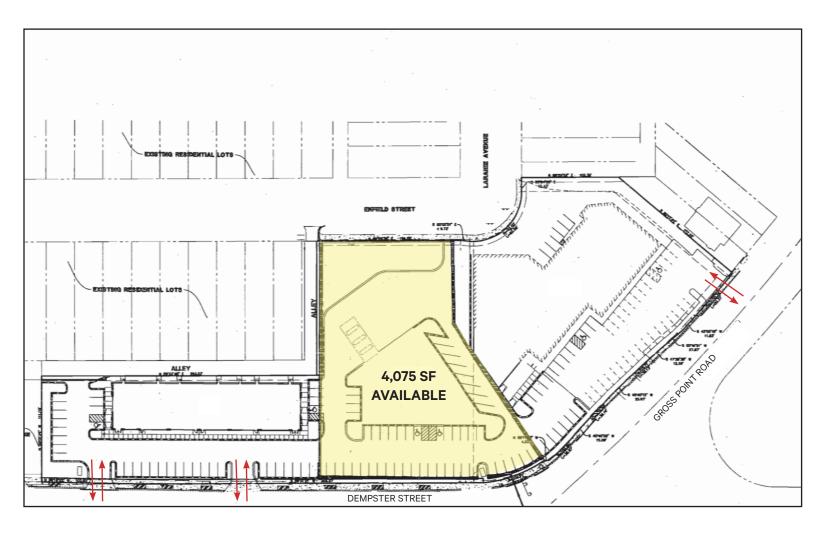

## SITE PLAN

## PROPERTY INFO

• Current Lease Expires: 11/30/2038

• Asking Price: \$30 PSF NNN

• Building Size Available: +/- 4,075 SF

• Land Size Available: +/- .08 AC (34,848 SF)

• Pin Number: 10-16-332-058

• Taxes: 2023 (billed in 2024) 79,411.94