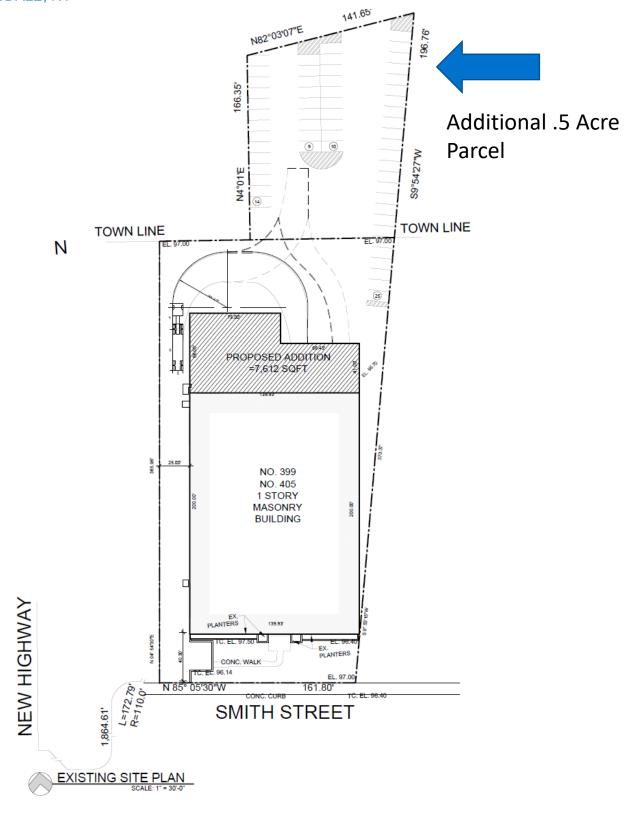

#### **TOTAL BUILDING SIZE:**

28,000 SF (expandable to 35,612 SF see site plan)

#### **PLOT SIZE:**

1.12 Acres – an additional .5 acre parcel can be made available

#### **PROPERTY HIGHLIGHTS:**

- New frontage facade work and warehouse windows to be installed. Landlord will renovate offices with building standard finishes. Warehouse space work TBD.
- 15' clear ceiling height
- 2 drive-in doors; 2 loading docks
- Gas heat
- 1,200 amps of power
- Sprinklered
- Ample parking additional 0.50 acre lot available