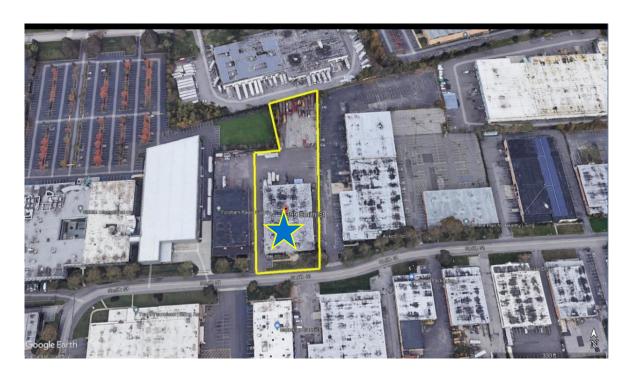

### AVAILABLE FOR LEASE

399-405 SMITH STREET | FARMINGDALE, NY

**399-405 SMITH STREET** FARMINGDALE, NY