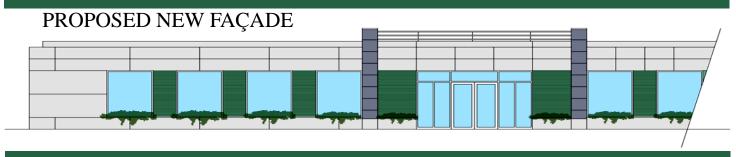

#### **PROPERTY HIGHLIGHTS:**

- New frontage facade work and warehouse windows to be installed. Landlord will renovate offices with building standard finishes. Warehouse space work TBD.
- 15' clear ceiling height
- 2 drive-in doors; 2 loading docks
- Gas heat
- 1,200 amps of power
- Sprinklered
- Ample parking additional 0.50 acre lot available