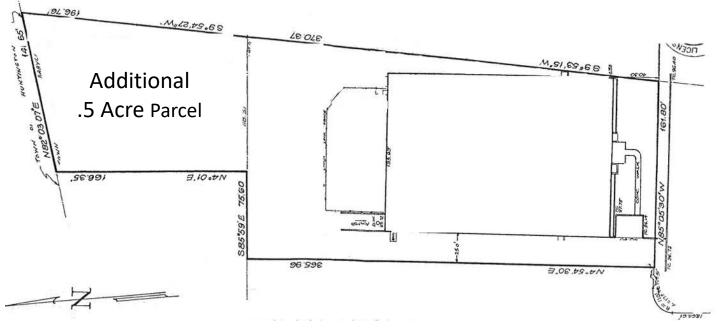

#### **PLOT SIZE:**

1.12 Acres – an additional .5 acre parcel can be made available

### **FLOOR PLAN**

### **399-405 SMITH STREET** FARMINGDALE, NY