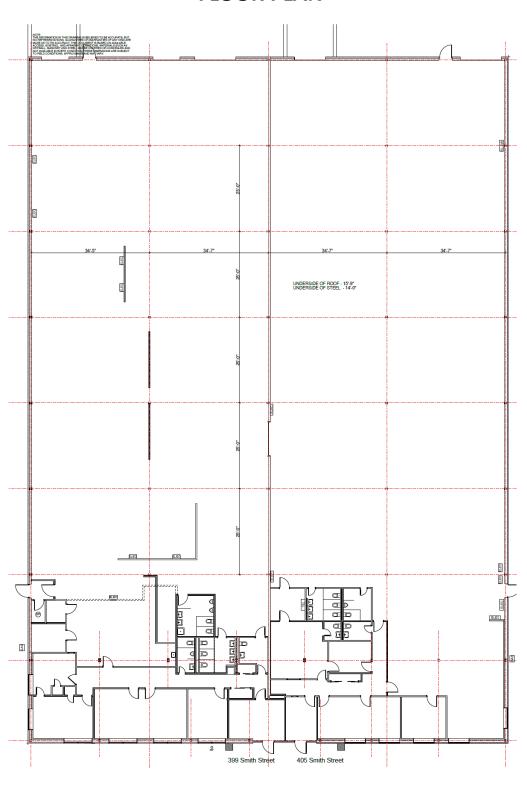

**GROSS RENTAL RATE:**

#### PRICE REDUCTION

\$17.50 psf plus CAM & Insurance Additional land at additional cost.

#### **OCCUPANCY:**

**Immediate** 

#### **PROPERTY HIGHLIGHTS:**

- New frontage facade work and warehouse windows to be installed. Landlord will renovate offices with building standard finishes. Warehouse space work TBD.
- 15' clear ceiling height
- 2 drive-in doors; 2 loading docks
- Gas heat
- 1,200 amps of power
- Sprinklered
- Ample parking additional 0.50 acre lot available

#### FOR MORE INFORMATION, PLEASE CONTACT EXCLUSIVE BROKER:

Dan Marcus
Director

Brian Lee Principal

t 631-673-0821

t 631-673-0888

dan.marcus@nmrk.com

brian.lee@nmrk.com

290 Broadhollow Road, Suite 103E, Melville, NY 11747







**399-405 SMITH STREET** FARMINGDALE, NY

### **FLOOR PLAN**



### **399-405 SMITH STREET** FARMINGDALE, NY



#### 399-405 SMITH STREET FARMINGDALE, NY