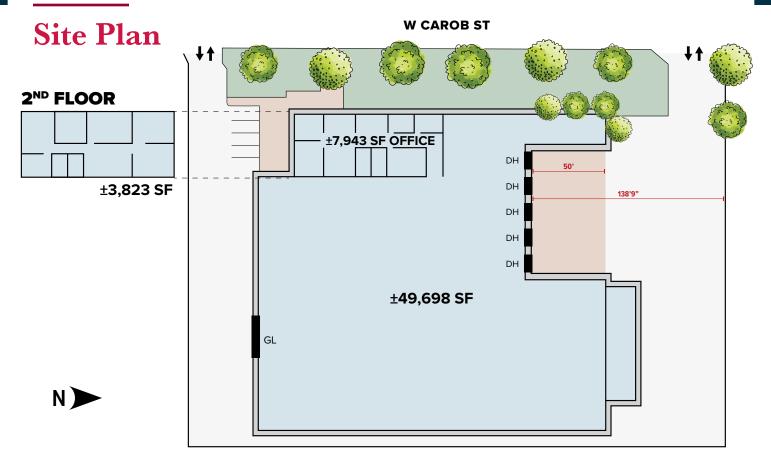

## ±**53,521 SF** Lease Rate: \$1.65 PSF/Mo GRS

NOTE: Drawing not to scale. All measurements and sizes are approximate.