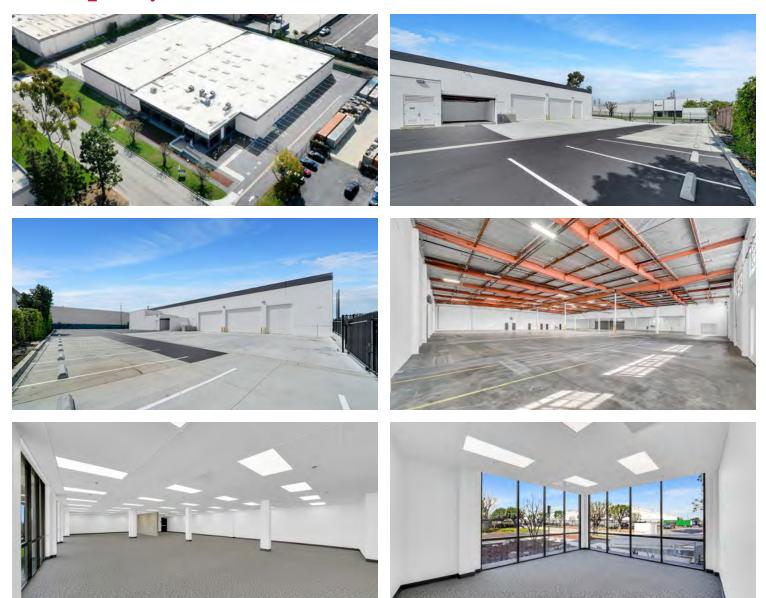

## **Property Photos**

# **Property Highlights**

- » ±53,521 Sq. Ft. Freestanding Industrial Building
- » ±100,001 Sq. Ft. of Land
- » ±7,943 Sq. Ft. of Brand New Highly Appointed Offices
- » Completely Refurbished: Brand New Highly Appointed Offices, Lighting, Asphalt, Landscaping Upgrades
- » Secured & Fenced Yard
- » 138'+ Turning Radius
- » Heavy Power
- » Close Proximity to The Ports 91, 110 & 710 Freeways
- » Office: Entirely Refurbished, New LED Lights and Flooring
- » Polished Concrete Floors
- » Five (5) Secure Loading Positions
- » 20'-22' Clear Height
- » 1,200 Amps, 270-480 Volts, 3 Phase Power