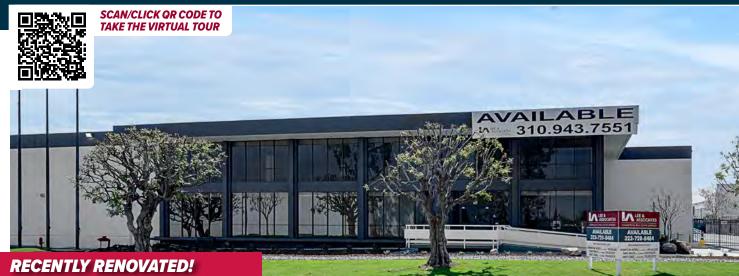

# **For Lease**

510 W Carob St | Compton, CA

# ±53,521 <u>SF</u>

### Lease Rate: \$1.65 PSF/Mo GRS

**RECENTLY RENOVATED!** 5 Newly Installed Dock High Doors with 138' Turning Radius! **BRING ALL TENANTS!!!** 

# **Property Highlights**

- » ±53,521 Sq. Ft. Freestanding Industrial Building
- » ±100,001 Sq. Ft. of Land
- » ±7,943 Sq. Ft. of Brand New Highly Appointed Offices
- » Completely Refurbished: Brand New Highly Appointed Offices, Lighting, Asphalt, Landscaping Upgrades
- » Secured & Fenced Yard
- » 138'+ Turning Radius
- » Heavy Power
- » Close Proximity to The Ports 91, 110 & 710 Freeways
- » Office: Entirely Refurbished, New LED Lights and Flooring
- » Polished Concrete Floors
- » Five (5) Secure Loading Positions
- » 20'-22' Clear Height
- » 1,200 Amps, 270-480 Volts, 3 Phase Power