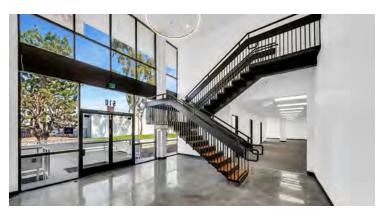

# **Property Highlights**

- » ±53,521 Sq. Ft. Freestanding Industrial Building
- » ±100,001 Sq. Ft. of Land
- » ±7,943 Sq. Ft. of Brand New Highly Appointed Offices
- » Completely Refurbished: Brand New Highly Appointed Offices, Lighting, Asphalt, Landscaping Upgrades
- » Secured & Fenced Yard
- » 138'+ Turning Radius
- » Heavy Power
- » Close Proximity to The Ports 91, 110 & 710 Freeways
- » Office: Entirely Refurbished, New LED Lights and Flooring
- » Polished Concrete Floors
- » Five (5) Secure Loading Positions
- » 20'-22' Clear Height
- » 1,200 Amps, 270-480 Volts, 3 Phase Power