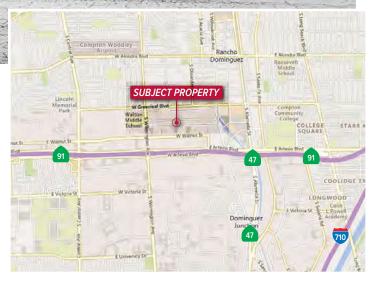

ease**

510 W Carob St | Compton, CA

# ±53,521 <u>SF</u>

### Lease Rate: \$1.65 PSF/Mo GRS



**RECENTLY RENOVATED!** 5 Newly Installed Dock High Doors with 138' Turning Radius! **BRING ALL TENANTS!!!** 

# **Property Highlights**

- » ±53,521 Sq. Ft. Freestanding Industrial Building
- » ±100,001 Sq. Ft. of Land
- » ±7,943 Sq. Ft. of Brand New Highly Appointed Offices
- » Completely Refurbished: Brand New Highly Appointed Offices, Lighting, Asphalt, Landscaping Upgrades
- » Secured & Fenced Yard
- » 138'+ Turning Radius
- » Heavy Power
- » Close Proximity to The Ports 91, 110 & 710 Freeways
- » Office: Entirely Refurbished, New LED Lights and Flooring
- » Polished Concrete Floors
- » Five (5) Secure Loading Positions
- » 20'-22' Clear Height
- » 1,200 Amps, 270-480 Volts, 3 Phase Power



#### For More Information, Please Contact:

### Remy Moses

Senior VP & Principal I LIC NO 01938772 rmoses@lee-associates.com 310.492.3557

David Bales

dbales@lee-associates.com 310.279.6379

### Andy Gage

agage@lee-associates.com 310.265.3773

TA REALTY

The information contained herein is obtained from sources believed to be reliable. However, we have not verified it and make no guarantees, warranties or representations as to the completeness or accuracy thereof. The presentation of this property is used for example and is submitted subject to errors, omissions, change of price or conditions, and is subject to prior sale, lease or withdrawal without notice.





<sup>±</sup>53,<u>521 SF</u>

Lease Rate: \$1.65 PSF/Mo GRS

# **Regional Map**



#### For More Information, Please Contac