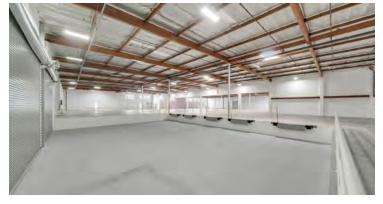

# **Property Highlights**

- » ±53,521 Sq. Ft. Freestanding Industrial Building
- » ±100,001 Sq. Ft. of Land
- » ±7,943 Sq. Ft. of Brand New Highly Appointed Offices
- » Completely Refurbished: Brand New Highly Appointed Offices, Lighting, Asphalt, Landscaping Upgrades
- » Secured & Fenced Yard
- » 138'+ Turning Radius
- » Heavy Power
- » Close Proximity to The Ports 91, 110 & 710 Freeways
- » Office: Entirely Refurbished, New LED Lights and Flooring
- » Polished Concrete Floors
- » Five (5) Secure Loading Positions
- » 20'-22' Clear Height
- » 1,200 Amps, 270-480 Volts, 3 Phase Power