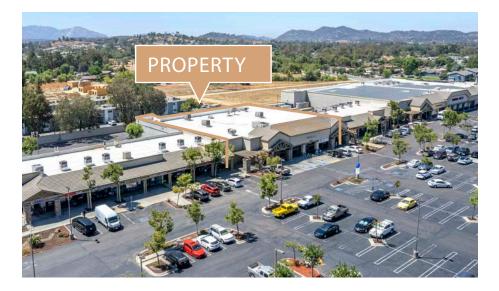

## Stonegate Plaza Junior Anchor Opportunity ±19,753 SF (Divisible)

# stonegate plaza 1670 Main Street Ramona, California

Located 14 minutes northeast of Poway, in the heart and commercial center of Ramona, on Main Street - the main arterial of the town. The property in Stonegate Plaza is positioned within a walk or short drive to numerous regional and local national retailers which drives traffic to the area.