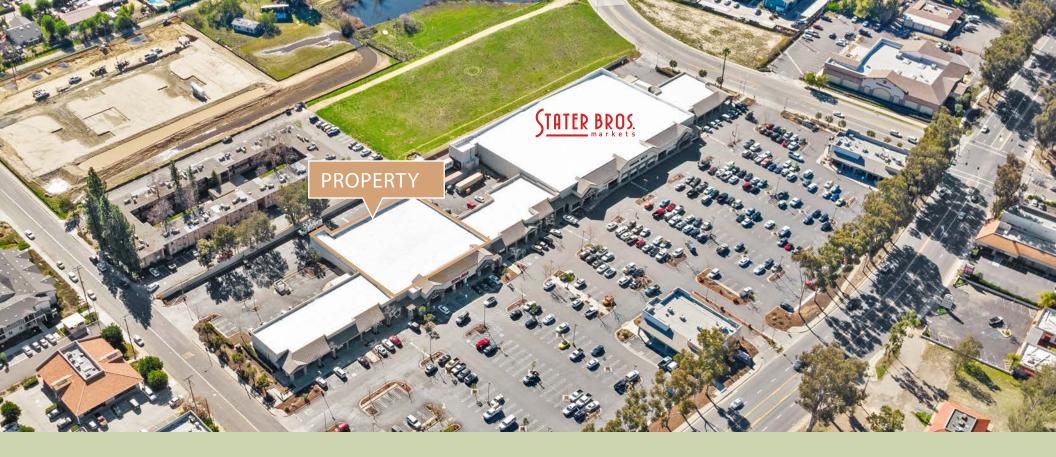

## Site Plan

| Suite | Tenant                     | SF        |
|-------|----------------------------|-----------|
| 4-A   | Available                  | 1,200 SF  |
| 4-B   | Ramona Cuts                | 900 SF    |
| 4-B1  | Dr. Brandon Jergensen, DDS | 900 SF    |
| 4-C   | PrintPost                  | 900 SF    |
| 4-D   | Wingstop                   | 1,500 SF  |
| 4-E   | Available                  | 1,100 SF  |
| 4-F   | Jewelry World              | 2,200 SF  |
|       | Available (Divisible)      | 19,753 SF |
| 6-A   | Venus Nails & Spa          | 1,300 SF  |
| 6-B   | Available                  | 1,500 SF  |
| 6-C   | Edwards Jones              | 1,040 SF  |
| 6-D   | Alliance Jiu Jitsu         | 2,215 SF  |
| 6-E   | UPS                        | 1,730 SF  |
|       | Stater Brothers Market     |           |
| 8     | Goodwill                   | 6,042 SF  |

PROPOSED

GROCERY OUTLET Marshalls FIVE