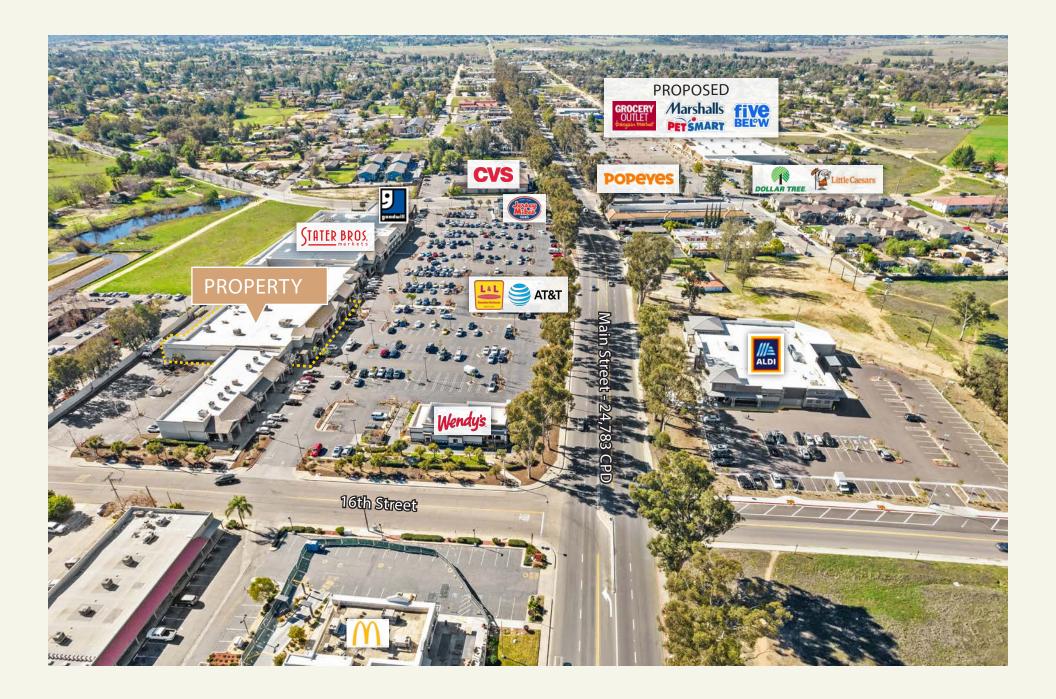

# stonegate plaza 1670 Main Street Ramona, California

Located 14 minutes northeast of Poway, in the heart and commercial center of Ramona, on Main Street - the main arterial of the town. The property in Stonegate Plaza is positioned within a walk or short drive to numerous regional and local national retailers which drives traffic to the area.

#### **Co-Tenants**