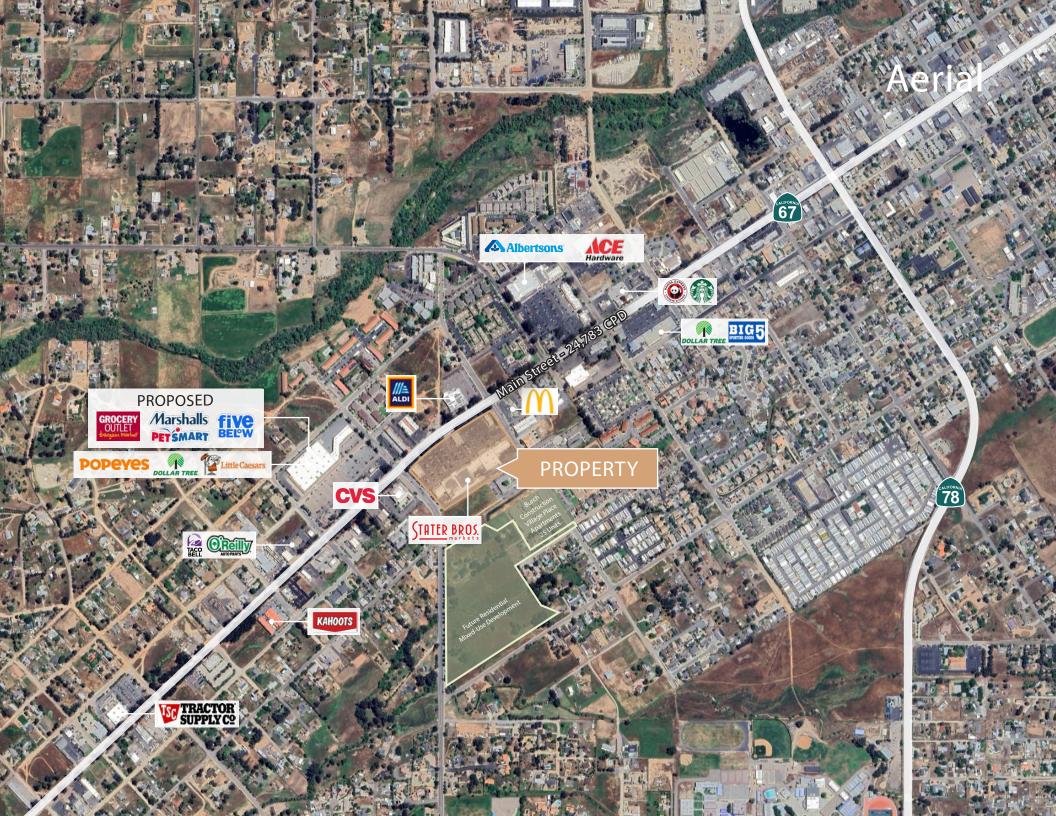

# stonegate plaza 1670 Main Street Ramona, California

Located 14 minutes northeast of Poway, in the heart and commercial center of Ramona, on Main Street - the main arterial of the town. The property in Stonegate Plaza is positioned within a walk or short drive to numerous regional and local national retailers which drives traffic to the area.

#### **Co-Tenants**