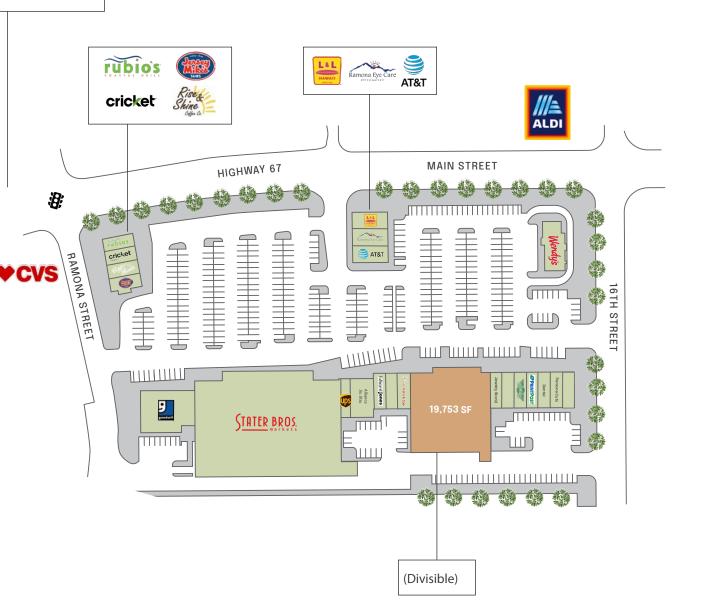

## Site Plan

| Suite | Tenant                     | SF        |
|-------|----------------------------|-----------|
| 4-A   | Available                  | 1,200 SF  |
| 4-B   | Ramona Cuts                | 900 SF    |
| 4-B1  | Dr. Brandon Jergensen, DDS | 900 SF    |
| 4-C   | PrintPost                  | 900 SF    |
| 4-D   | Wingstop                   | 1,500 SF  |
| 4-E   | Available                  | 1,100 SF  |
| 4-F   | Jewelry World              | 2,200 SF  |
|       | Available (Divisible)      | 19,753 SF |
| 6-A   | Venus Nails & Spa          | 1,300 SF  |
| 6-B   | Available                  | 1,500 SF  |
| 6-C   | Edwards Jones              | 1,040 SF  |
| 6-D   | Alliance Jiu Jitsu         | 2,215 SF  |
| 6-E   | UPS                        | 1,730 SF  |
|       | Stater Brothers Market     |           |
| 8     | Goodwill                   | 6,042 SF  |