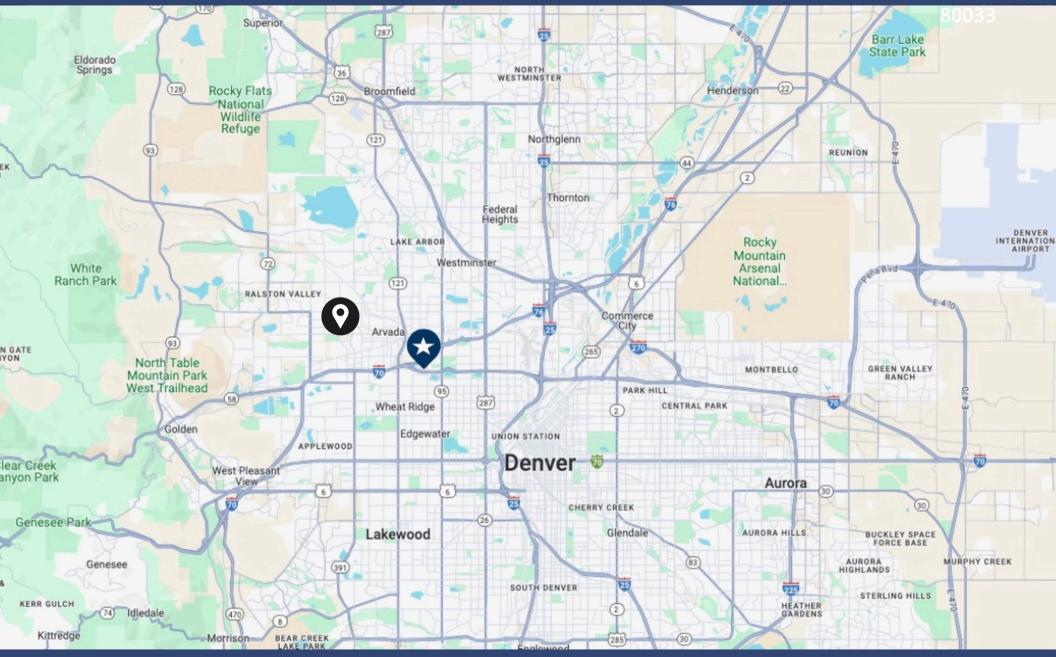

WITH I-70 EXPOSURE!

Public Storage

### PROPERTY SUMMARY

70

| PRICE: MARKET IS - 11 |                         | \$3,200,000            |
|-----------------------|-------------------------|------------------------|
| LOT SIZE              | 4.06 Acres              | <u>s (176,650 SF)</u>  |
| ZONING: C-1 &         |                         |                        |
|                       | <u>K-2 (Wheat Riuge</u> | <u>- Spint Zoming,</u> |
| TAXES:                |                         | <u>\$7,672.42</u>      |

# HIGHLICHTS

1-70 Exposure
Prime Redevelopment Site
Easy Access to I-70, I-76, & I-25
Flat Topography

76

70

720-843-1330 | 15000 W 44th Ave STE C Golden, CO 80403 | www.DigbyCommercial.com

### **Location Map**

### 6105 W 49th Place & 6109 W 48th Ave. Wheat Ridge, CO



#### 720-843-1330 | 15000 W 44th Ave STE C Golden, CO 80403 | www.DigbyCommercial.com

© 2024 Digby Commercial Advisors. The information contained herein has been obtained from sources reliable but has not been verified for accuracy or completeness. Any reliance on this information is solely at your own risk. Use of these images without the express written consent of the owner is prohibited.