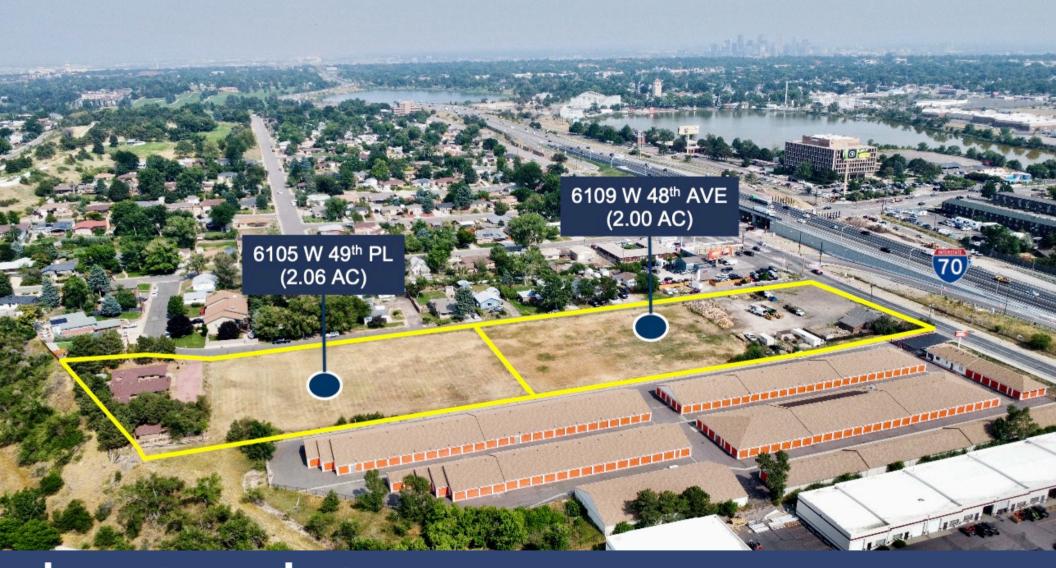

### 6105 W 49th Place & 6109 W 48th Ave. Wheat Ridge, CO 80033

## 4.06 ACRES WITH I-70 EXPOSURE!

Public Storage

### PROPERTY SUMMARY

70

| PRICE: MARKET IS - 11 |                         | \$3,200,000            |
|-----------------------|-------------------------|------------------------|
| LOT SIZE              | 4.06 Acres              | <u>s (176,650 SF)</u>  |
| ZONING: C-1 &         |                         |                        |
|                       | <u>K-2 (Wheat Riuge</u> | <u>- Spint Zoming,</u> |
| TAXES:                |                         | <u>\$7,672.42</u>      |

# HIGHLICHTS

1-70 Exposure
Prime Redevelopment Site
Easy Access to I-70, I-76, & I-25
Flat Topography

76

70

720-843-1330 | 15000 W 44th Ave STE C Golden, CO 80403 | www.DigbyCommercial.com