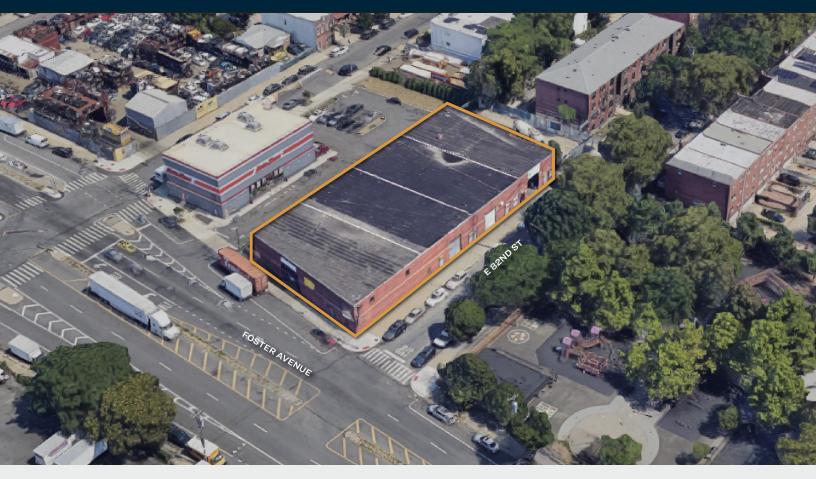

### 8202 FOSTER AVENUE

**BROOKLYN, NY 11236** 

# 20,000 Sq. Ft. High Ceiling One-Story Warehouse

On Busy Corridor Foster Ave. Available For Sale in Canarsie.

## **Property Overview**

Centrally located on the busy Foster Avenue Corridor, minutes from Canarsie Plaza and Ralph Avenue, this single story commercial/retail building is available for sale.

This is a great opportunity for a retail establishment in a dense residential market with outstanding visibility from any direction.

### **Features**

- 20,000 Sq. Ft. Lots
- Lots Dimensions: 200' x 100'
- 20 Ft. Ceiling
- 4 Drive-in Doors
- Electric 400 Amps
- Partially Occupied. Could Be Delivered Vacant
- The Building Consists of 4 sections of 5,000 Sq. Ft. Each. Each Section is Column Free and Separately Metered.
- Commercial FAR: 1
- Facility FAR: 2.4