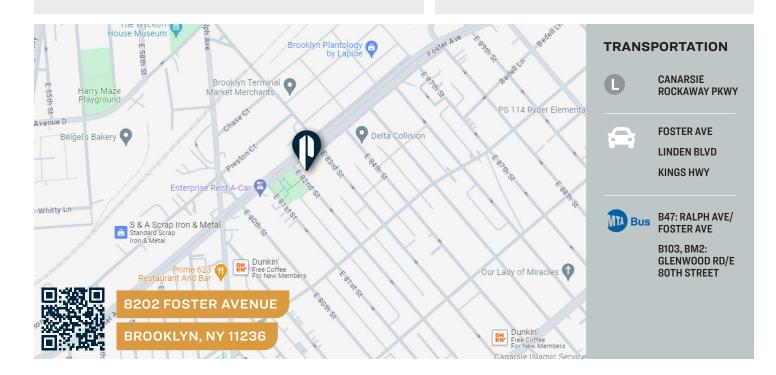

### 8202 FOSTER AVENUE

**BROOKLYN, NY 11236** 

## **Property Overview**

Centrally located on the busy Foster Avenue Corridor, minutes from Canarsie Plaza and Ralph Avenue, this single story commercial/retail building is available for sale.

This is a great opportunity for a retail establishment in a dense residential market with outstanding visibility from any direction.