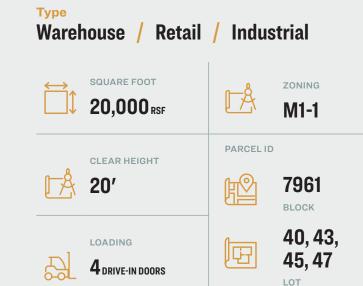

# 20,000 Sq. Ft. High Ceiling One-Story Warehouse

On Busy Corridor Foster Ave. Available For Sale in Canarsie.

### **Features**

- 20,000 Sq. Ft. Lots
- Lots Dimensions: 200' x 100'
- 20 Ft. Ceiling
- 4 Drive-in Doors
- Electric 400 Amps
- Partially Occupied. Could Be Delivered Vacant
- The Building Consists of 4 sections of 5,000 Sq. Ft. Each. Each Section is Column Free and Separately Metered.
- Commercial FAR: 1
- Facility FAR: 2.4