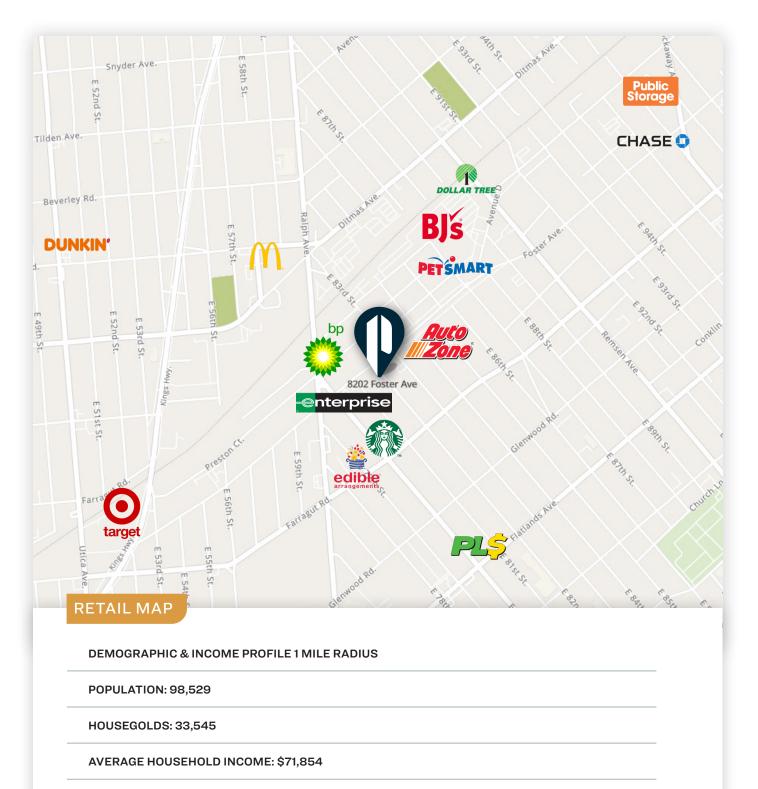

## **Property Overview**

Centrally located on the busy Foster Avenue Corridor, minutes from Canarsie Plaza and Ralph Avenue, this single story commercial/retail building is available for sale.

This is a great opportunity for a retail establishment in a dense residential market with outstanding visibility from any direction.

\*FULL DEMOGRAPHIC REPORTS AVAILABLE UPON REQUEST

718-784-8282 / PINNACLERENY.COM

All information is from sources deemed reliable and is submitted subject to errors, omission, changes of price or other conditions, prior sale, rent and withdrawal without notice.