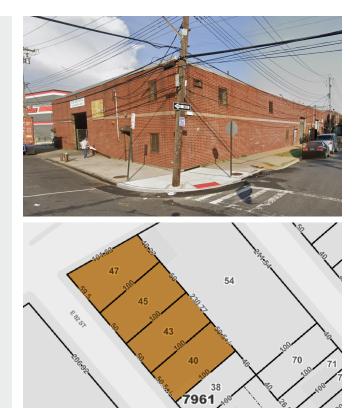

### **Features**

- 20,000 Sq. Ft. Lots
- Lots Dimensions: 200' x 100'
- 20 Ft. Ceiling
- 4 Drive-in Doors
- Electric 400 Amps
- Partially Occupied. Could Be Delivered Vacant
- The Building Consists of 4 sections of 5,000 Sq. Ft. Each. Each Section is Column Free and Separately Metered.
- Commercial FAR: 1
- Facility FAR: 2.4

### **Ideal For**

- Fitness Center
- Pharmacy
- Auto Shop
- Medical Center

TAX MAP

- Bank
- Office
- Retail Shop/Warehouse