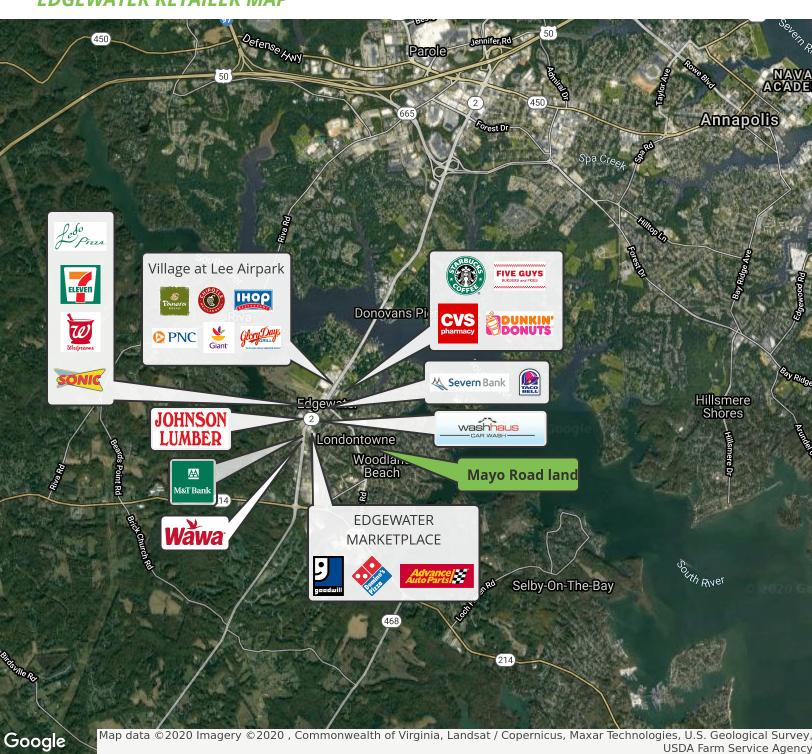

#### **Location Description**

Positioned south of Annapolis in Edgewater, MD, Mayo Road acts as an ancillary roadway connecting Southern Maryland/Mayo to Annapolis, 101-103 Mayo Rd is under a half mile from the signalized intersection of Mayo Rd and Solomons Island Rd (Rt 2).

## EDGEWATER RETAILER MAP