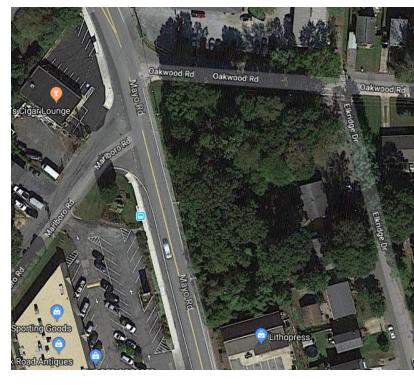

**

Positioned south of Annapolis in Edgewater, MD, Mayo Road acts as an ancillary roadway connecting Southern Maryland/Mayo to Annapolis, 101-103 Mayo Rd is under a half mile from the signalized intersection of Mayo Rd and Solomons Island Rd (Rt 2).

## **Property Highlights**

- · SALE PRICE: \$295,000
- \*\*RARE\*\* Corner Lot Assemblage
- Undeveloped Land
- · Public Sewer and Water
- Mayo Rd lots: 649-655, & 658 (MD SDAT)

| Demographics      | 1 Mile    | 3 Miles   | 5 Miles   |
|-------------------|-----------|-----------|-----------|
| Total Households  | 2,841     | 11,823    | 32,437    |
| Total Population  | 7,171     | 29,979    | 80,323    |
| Average HH Income | \$109,491 | \$114,656 | \$108,472 |



## **MAYO ROAD LAND**

EDGEWATER, MD 21037



## **ADDITIONAL PHOTOS**







## **MAYO ROAD LAND**

EDGEWATER, MD 21037



## EDGEWATER RETAILER MAP