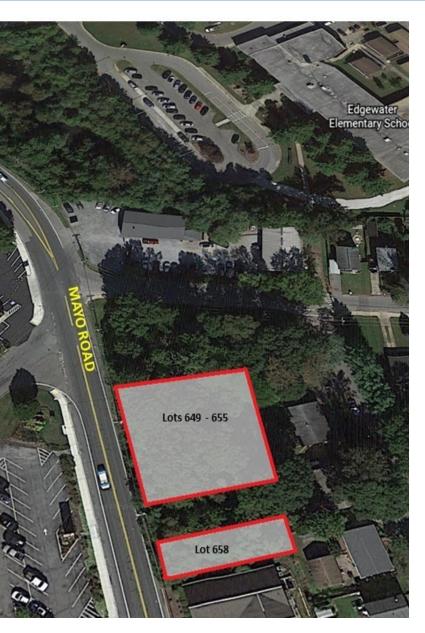

## **Property Highlights**

- · SALE PRICE: \$295,000
- \*\*RARE\*\* Corner Lot Assemblage
- Undeveloped Land
- · Public Sewer and Water
- Mayo Rd lots: 649-655, & 658 (MD SDAT)

| Demographics      | 1 Mile    | 3 Miles   | 5 Miles   |
|-------------------|-----------|-----------|-----------|
| Total Households  | 2,841     | 11,823    | 32,437    |
| Total Population  | 7,171     | 29,979    | 80,323    |
| Average HH Income | \$109,491 | \$114,656 | \$108,472 |