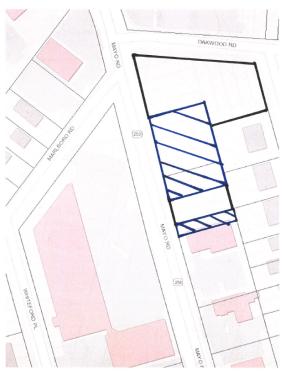

## **Property Highlights**

- · SALE PRICE: \$295,000
- \*\*RARE\*\* Corner Lot Assemblage
- Undeveloped Land
- · Public Sewer and Water
- Mayo Rd lots: 649-655, & 658 (MD SDAT)

| Demographics      | 1 Mile    | 3 Miles   | 5 Miles   |
|-------------------|-----------|-----------|-----------|
| Total Households  | 2,841     | 11,823    | 32,437    |
| Total Population  | 7,171     | 29,979    | 80,323    |
| Average HH Income | \$109,491 | \$114,656 | \$108,472 |