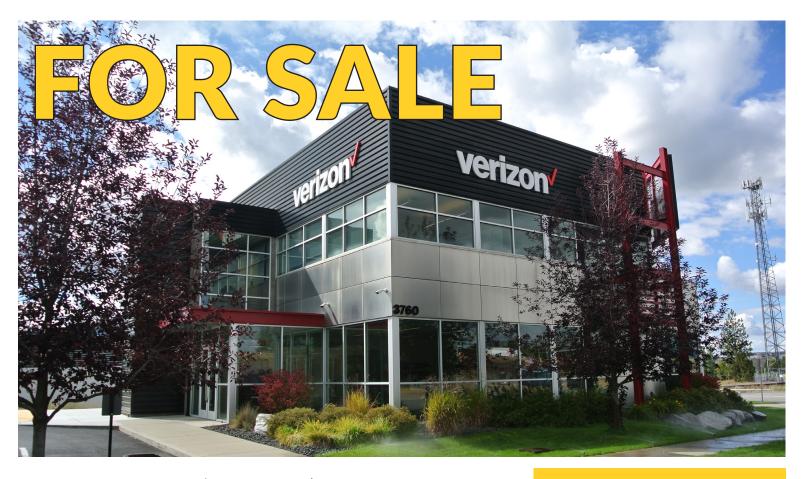

## INVESTMENT/ OWNER-USER OPPORTUNITY

3760 E Seltice Way Post Falls, ID 83854

View Location

# INVESTMENT/OWNER-USER OPPORTUNITY

3760 E Seltice Way | Post Falls, ID

OFFERING PRICE: \$2,490,000 \$2,200,000

**CAP RATE: 6.33%** 

\*Based upon recent rent from former tenant who vacated 7.31.2024

Building Size: ±6,666 SF Main Level: ±3,410 SF

Upper Level: ±3,256 SF \*Now Vacant