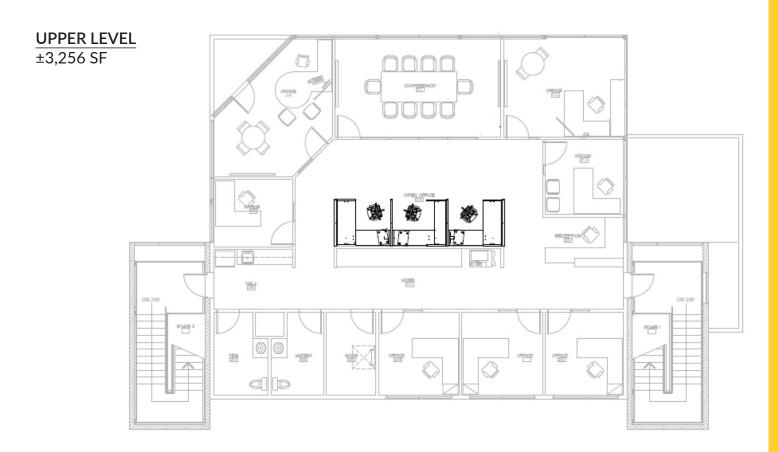

OFFERING PRICE: \$2,490,000 \$2,200,000

**CAP RATE: 6.33%** 

\*Based upon recent rent from former tenant who vacated 7.31.2024

Building Size: ±6,666 SF Main Level: ±3,410 SF

Upper Level: ±3,256 SF \*Now Vacant