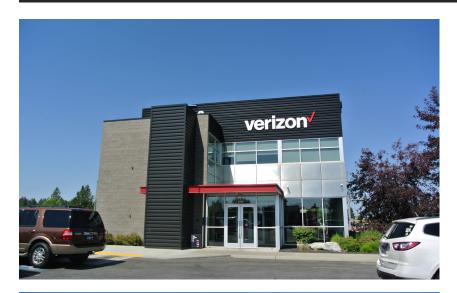

OFFERING PRICE: \$2,490,000 \$2,200,000

**CAP RATE: 6.33%** 

\*Based upon recent rent from former tenant who vacated 7.31.2024

Building Size: ±6,666 SF Main Level: ±3,410 SF

Upper Level: ±3,256 SF \*Now Vacant

Total Lot Size:  $\pm 0.4678$  Acres

Year Built: 2012

Parcel Number: P8325003007A

Zoning: CCS

\*Financials to be provided with signed NDA. Do not disturb Tenants. Contact list agents for showings.



## INVESTMENT/ OWNER-USER OPPORTUNITY

3760 E Seltice Way Post Falls, ID 83854

View Location



### **PAT EBERLIN**

208.215.1375 pat.eberlin@kiemlehagood.com

### **MARY KIENBAUM**

208.770.2589 mary.kienbaum@kiemlehagood.com



# INVESTMENT/OWNER-USER OPPORTUNITY

3760 E Seltice Way | Post Falls, ID



## **LOCATION HIGHLIGHTS**

Excellent visibility
Situated on a signalized intersection
Easy access to I-90 and Highway 41
High traffic Counts

Seltice Way @ Herborn Pl: ±18,641 I-90 @ Highway 41: ±56,868

## **BUILDING HIGHLIGHTS**

Built in 2012 Elevator/lift serviced Contemporary styling

## **TENANT**

The Cellular Connection, LLC















# INVESTMENT/OWNER-USER OPPORTUNITY

3760 E Seltice Way | Post Falls, ID









Visit itdprojects.org to learn more about the I-90/SH-41 Interchange Project







## INVESTMENT/ OWNER-USER OPPORTUNITY

3760 E Seltice Way, Post Falls, ID 83854

#### **PAT EBERLIN**

208.215.1375 pat.eberlin@kiemlehagood.com

### **MARY KIENBAUM**

208.770.2589 mary.kienbaum@kiemlehagood.com



**OFFICE LOCATIONS** 

SPOKANE | COEUR D'ALENE | TRI-CITIES | PAL