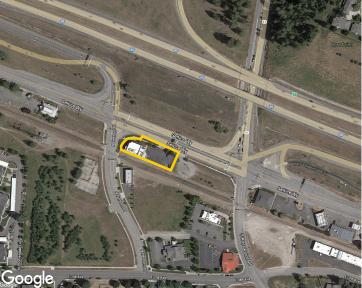

## **LOCATION HIGHLIGHTS**

Excellent visibility
Situated on a signalized intersection
Easy access to I-90 and Highway 41
High traffic Counts

Seltice Way @ Herborn Pl: ±18,641 I-90 @ Highway 41: ±56,868