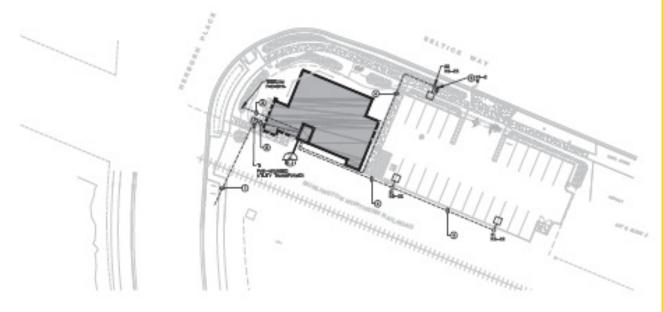

OFFERING PRICE: \$2,490,000 \$2,200,000

**CAP RATE: 6.33%** 

\*Based upon recent rent from former tenant who vacated 7.31.2024

Building Size: ±6,666 SF Main Level: ±3,410 SF

Upper Level: ±3,256 SF \*Now Vacant

Total Lot Size:  $\pm 0.4678$  Acres

Year Built: 2012

Parcel Number: P8325003007A

Zoning: CCS

\*Financials to be provided with signed NDA. Do not disturb Tenants. Contact list agents for showings.