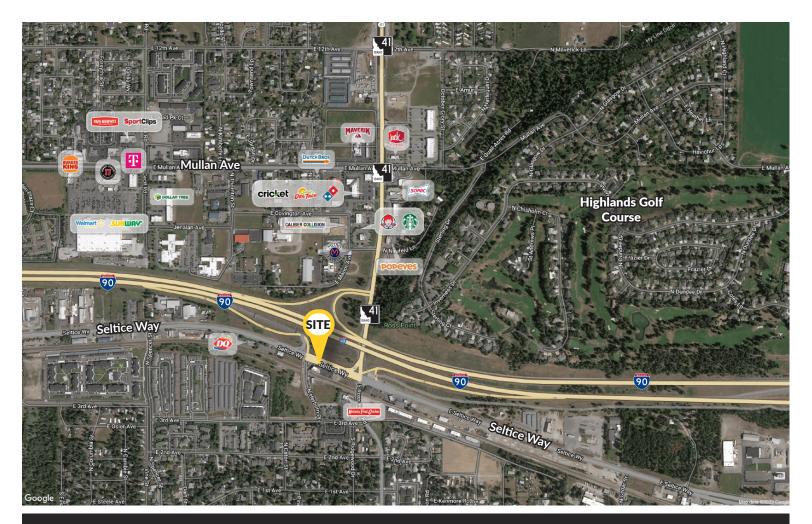

## **LOCATION HIGHLIGHTS**

Excellent visibility
Situated on a signalized intersection
Easy access to I-90 and Highway 41
High traffic Counts

Seltice Way @ Herborn Pl: ±18,641 I-90 @ Highway 41: ±56,868

# INVESTMENT/OWNER-USER OPPORTUNITY

3760 E Seltice Way | Post Falls, ID

Visit itdprojects.org to learn more about the I-90/SH-41 Interchange Project