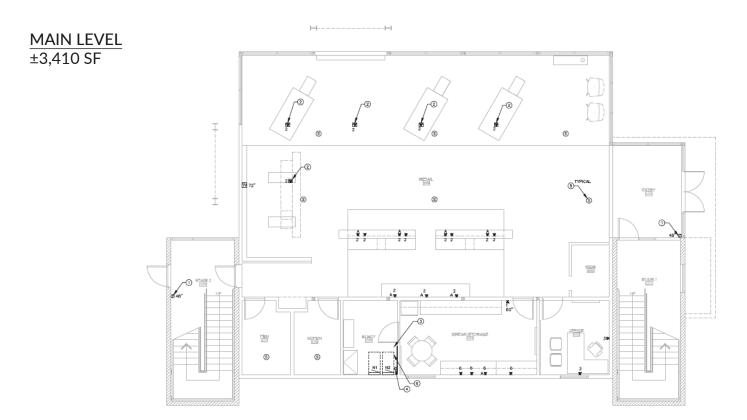

OFFERING PRICE: \$2,490,000 \$2,200,000

**CAP RATE: 6.33%** 

\*Based upon recent rent from former tenant who vacated 7.31.2024

Building Size: ±6,666 SF Main Level: ±3,410 SF

Upper Level: ±3,256 SF \*Now Vacant