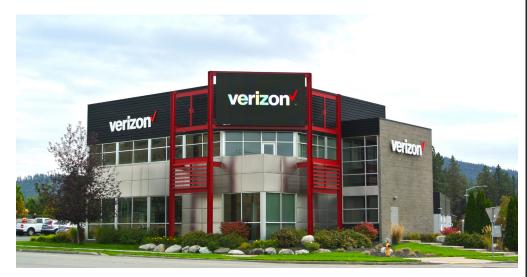

## **LOCATION HIGHLIGHTS**

Excellent visibility
Situated on a signalized intersection
Easy access to I-90 and Highway 41
High traffic Counts

Seltice Way @ Herborn Pl: ±18,641 I-90 @ Highway 41: ±56,868

## **BUILDING HIGHLIGHTS**

Built in 2012 Elevator/lift serviced Contemporary styling