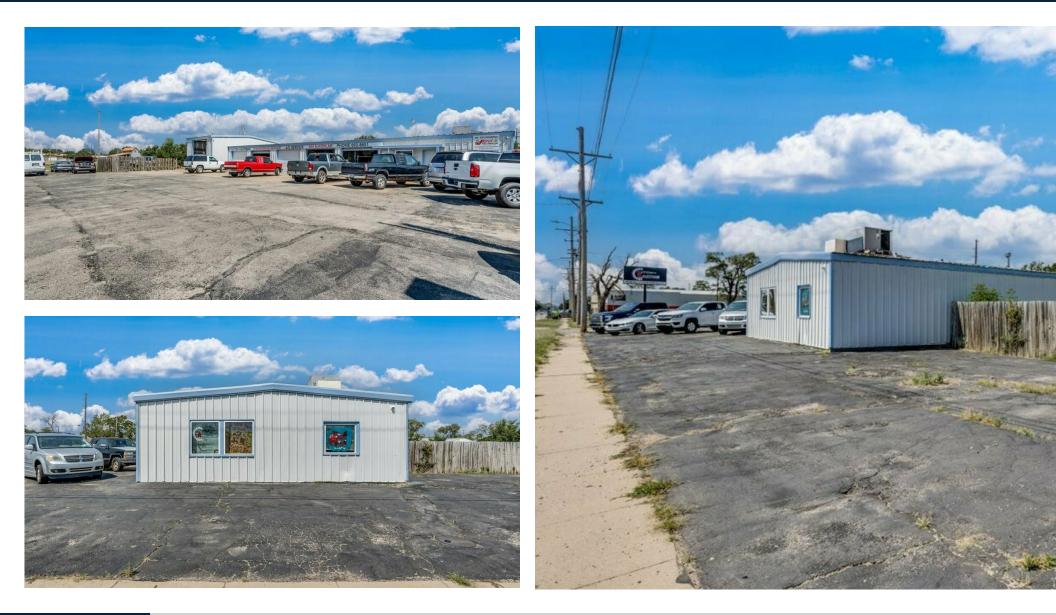

## **ESTABLISHED AUTOMOTIVE BUSINESS FOR SALE**

501 N. Poplar St., South Hutchinson, KS 67505

| SALE PRICE:           | \$300,000.00                               |
|-----------------------|--------------------------------------------|
| <b>BUILDING SIZE:</b> | 3,666 SF                                   |
| LOT SIZE:             | 0.31 Acres                                 |
| POWER:                | 3 Phase                                    |
| YEAR BUILT:           | 1980                                       |
| ZONING:               | C                                          |
| 2023 TAXES:           | Generals: \$2,907.54<br>Specials: \$212.00 |

## **PROPERTY HIGHLIGHTS**

- 1,389 SF of office and parts room and 2,277 SF of auto repair shop.
- 3 external waste oil heaters; parts washing cabinet; security system, scanner, phone system.
- 6 overhead doors One (1) 14' x 12'; Five (5) Approx. 8' x 10'.
- 3 Lifts (one newer); 30 ton press, 4 workbenches; solvent tank.
- Air conditioned and fully insulated shop.
- Asphalt paved parking lot. Small fenced area on west side.
- For the past 6 years, Sutton Kauffman has been a Top Five State of Kansas Dealer for Jasper Motors & Transmissions.