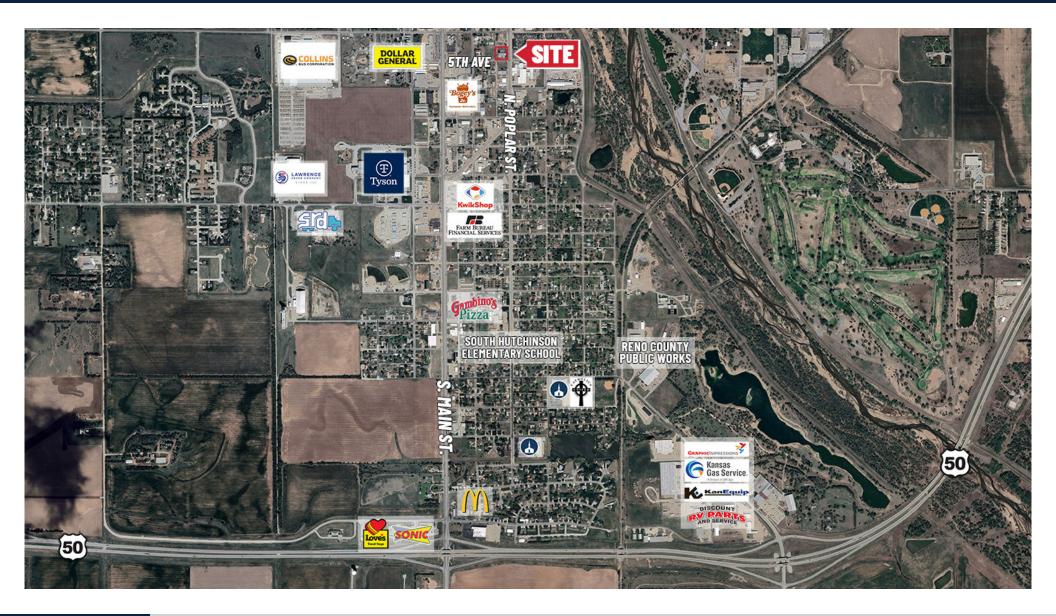

|           | DEMOGRAPHICS   | 1 MILE   | 3 MILES  | 5 MILES  |
|-----------|----------------|----------|----------|----------|
| M         | POPULATION     | 2,464    | 24,846   | 40,552   |
| Ô         | AVG. HH INCOME | \$61,485 | \$61,368 | \$73,699 |
| <b>**</b> | MEDIAN AGE     | 45       | 40       | 42       |
| <b>*</b>  | MEDIAN AGE     | 45       | 40       | 42       |

18,008 VPD

Offered exclusively by: Maribeth Reimer | 620-727-7806 | mreimer@weigand.com