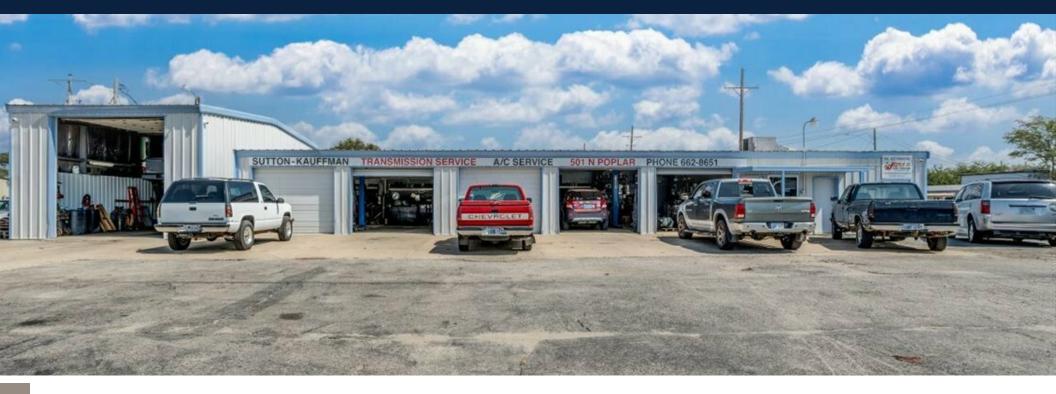

## **ESTABLISHED AUTOMOTIVE BUSINESS FOR SALE**

501 N. Poplar St., South Hutchinson, KS 67505

| SALE PRICE:           | \$300,000.00                               |
|-----------------------|--------------------------------------------|
| <b>BUILDING SIZE:</b> | 3,666 SF                                   |
| LOT SIZE:             | 0.31 Acres                                 |
| POWER:                | 3 Phase                                    |
| YEAR BUILT:           | 1980                                       |
| ZONING:               | C                                          |
| 2023 TAXES:           | Generals: \$2,907.54<br>Specials: \$212.00 |

## **PROPERTY HIGHLIGHTS**

- 1,389 SF of office and parts room and 2,277 SF of auto repair shop.
- 3 external waste oil heaters; parts washing cabinet; security system, scanner, phone system.
- 6 overhead doors One (1) 14' x 12'; Five (5) Approx. 8' x 10'.
- 3 Lifts (one newer); 30 ton press, 4 workbenches; solvent tank.
- Air conditioned and fully insulated shop.
- Asphalt paved parking lot. Small fenced area on west side.
- For the past 6 years, Sutton Kauffman has been a Top Five State of Kansas Dealer for Jasper Motors & Transmissions.